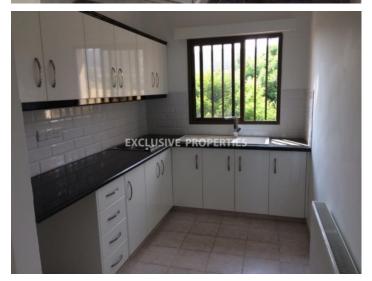

#### House-Villa in Parekklisia LIM03399

Pareklissia, Лимассол, Кипр

Spacious four plus one (independent maid's house) villa located in Pareklissia area. The covered area of the house is 500 sq. m + 100 sq. m veranda. The house consists of 2 floors. On the ground floor you can find a big leaving room with a fireplace and an open plan kitchen, a corridor leads to a big bedroom which is next to the ground floor bathroom. Going up to the stairs to the second floor you can find the 3 bedrooms (the master bedroom has en-suit bathroom) with fixed wardrobes plus a small kitchen and small sitting room with a great view to the village. Walk out the house at the backyard and going down the stairs to the lower level of the property you can find the tennis court which has the the relevant equipment to use it as a mini football filed or even a basketball field, next the multi-use court you can locate the swimming pool with dressing room and toilets for the pool users. Between the stairs that of the lower level of the property you can find the independent maids house (bathroom and kitchen are included). Walking up to the ground floor and back to the house backyard you can find a drive way with electric gates and a covered parking. Also there's a mature garden with fruit trees, Available with TITLE DEED!