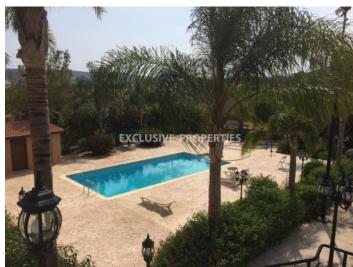

#### House-Villa in Parekklisia LIM03399

Pareklissia, Лимассол, Кипр

Spacious four plus one (independent maid's house) villa located in Pareklissia area. The covered area of the house is 500 sq. m + 100 sq. m veranda. The house consists of 2 floors. On the ground floor you can find a big leaving room with a fireplace and an open plan kitchen, a corridor leads to a big bedroom which is next to the ground floor bathroom. Going up to the stairs to the second floor you can find the 3 bedrooms (the master bedroom has en-suit bathroom) with fixed wardrobes plus a small kitchen and small sitting room with a great view to the village. Walk out the house at the backyard and going down the stairs to the lower level of the property you can find the tennis court which has the the relevant equipment to use it as a mini football filed or even a basketball field, next the multi-use court you can locate the swimming pool with dressing room and toilets for the pool users. Between the stairs that of the lower level of the property you can find the independent maids house (bathroom and kitchen are included). Walking up to the ground floor and back to the house backyard you can find a drive way with electric gates and a covered parking. Also there's a mature garden with fruit trees, Available with TITLE DEED!