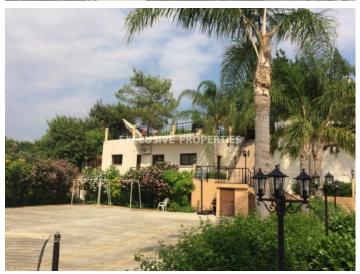

#### House-Villa in Parekklisia LIM03399

Pareklissia, Лимассол, Кипр

Spacious four plus one (independent maid's house) villa located in Pareklissia area. The covered area of the house is 500 sq. m + 100 sq. m veranda. The house consists of 2 floors. On the ground floor you can find a big leaving room with a fireplace and an open plan kitchen, a corridor leads to a big bedroom which is next to the ground floor bathroom. Going up to the stairs to the second floor you can find the 3 bedrooms (the master bedroom has en-suit bathroom) with fixed wardrobes plus a small kitchen and small sitting room with a great view to the village. Walk out the house at the backyard and going down the stairs to the lower level of the property you can find the tennis court which has the the relevant equipment to use it as a mini football filed or even a basketball field, next the multi-use court you can locate the swimming pool with dressing room and toilets for the pool users. Between the stairs that of the lower level of the property you can find the independent maids house (bathroom and kitchen are included). Walking up to the ground floor and back to the house backyard you can find a drive way with electric gates and a covered parking. Also there's a mature garden with fruit trees, Available with TITLE DEED!