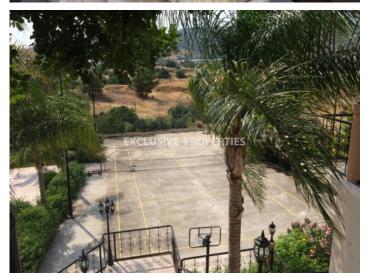

#### House-Villa in Parekklisia LIM03399

Pareklissia, Лимассол, Кипр

Spacious four plus one (independent maid's house) villa located in Pareklissia area. The covered area of the house is 500 sq. m + 100 sq. m veranda. The house consists of 2 floors. On the ground floor you can find a big leaving room with a fireplace and an open plan kitchen, a corridor leads to a big bedroom which is next to the ground floor bathroom. Going up to the stairs to the second floor you can find the 3 bedrooms (the master bedroom has en-suit bathroom) with fixed wardrobes plus a small kitchen and small sitting room with a great view to the village. Walk out the house at the backyard and going down the stairs to the lower level of the property you can find the tennis court which has the the relevant equipment to use it as a mini football filed or even a basketball field, next the multi-use court you can locate the swimming pool with dressing room and toilets for the pool users. Between the stairs that of the lower level of the property you can find the independent maids house (bathroom and kitchen are included). Walking up to the ground floor and back to the house backyard you can find a drive way with electric gates and a covered parking. Also there's a mature garden with fruit trees, Available with TITLE DEED!