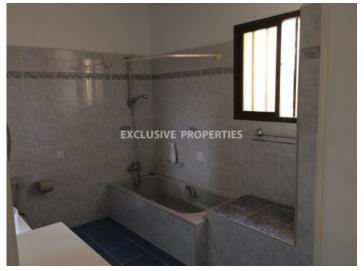

#### House-Villa in Parekklisia LIM03399

Pareklissia, Лимассол, Кипр

Spacious four plus one (independent maid's house) villa located in Pareklissia area. The covered area of the house is 500 sq. m + 100 sq. m veranda. The house consists of 2 floors. On the ground floor you can find a big leaving room with a fireplace and an open plan kitchen, a corridor leads to a big bedroom which is next to the ground floor bathroom. Going up to the stairs to the second floor you can find the 3 bedrooms (the master bedroom has en-suit bathroom) with fixed wardrobes plus a small kitchen and small sitting room with a great view to the village. Walk out the house at the backyard and going down the stairs to the lower level of the property you can find the tennis court which has the the relevant equipment to use it as a mini football filed or even a basketball field, next the multi-use court you can locate the swimming pool with dressing room and toilets for the pool users. Between the stairs that of the lower level of the property you can find the independent maids house (bathroom and kitchen are included). Walking up to the ground floor and back to the house backyard you can find a drive way with electric gates and a covered parking. Also there's a mature garden with fruit trees, Available with TITLE DEED!