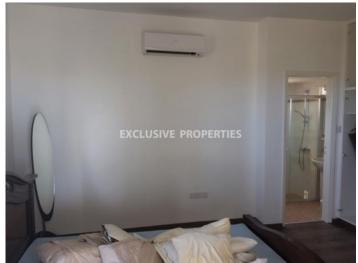

#### House-Villa in Parekklisia LIM03399

Pareklissia, Лимассол, Кипр

Spacious four plus one (independent maid's house) villa located in Pareklissia area. The covered area of the house is 500 sq. m + 100 sq. m veranda. The house consists of 2 floors. On the ground floor you can find a big leaving room with a fireplace and an open plan kitchen, a corridor leads to a big bedroom which is next to the ground floor bathroom. Going up to the stairs to the second floor you can find the 3 bedrooms (the master bedroom has en-suit bathroom) with fixed wardrobes plus a small kitchen and small sitting room with a great view to the village. Walk out the house at the backyard and going down the stairs to the lower level of the property you can find the tennis court which has the the relevant equipment to use it as a mini football filed or even a basketball field, next the multi-use court you can locate the swimming pool with dressing room and toilets for the pool users. Between the stairs that of the lower level of the property you can find the independent maids house (bathroom and kitchen are included). Walking up to the ground floor and back to the house backyard you can find a drive way with electric gates and a covered parking. Also there's a mature garden with fruit trees, Available with TITLE DEED!