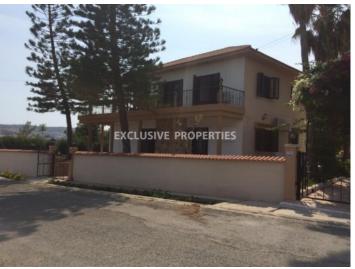

#### House-Villa in Parekklisia LIM03399

Pareklissia, Лимассол, Кипр

Spacious four plus one (independent maid's house) villa located in Pareklissia area. The covered area of the house is 500 sq. m + 100 sq. m veranda. The house consists of 2 floors. On the ground floor you can find a big leaving room with a fireplace and an open plan kitchen, a corridor leads to a big bedroom which is next to the ground floor bathroom. Going up to the stairs to the second floor you can find the 3 bedrooms (the master bedroom has en-suit bathroom) with fixed wardrobes plus a small kitchen and small sitting room with a great view to the village. Walk out the house at the backyard and going down the stairs to the lower level of the property you can find the tennis court which has the the relevant equipment to use it as a mini football filed or even a basketball field, next the multi-use court you can locate the swimming pool with dressing room and toilets for the pool users. Between the stairs that of the lower level of the property you can find the independent maids house (bathroom and kitchen are included). Walking up to the ground floor and back to the house backyard you can find a drive way with electric gates and a covered parking. Also there's a mature garden with fruit trees, Available with TITLE DEED!