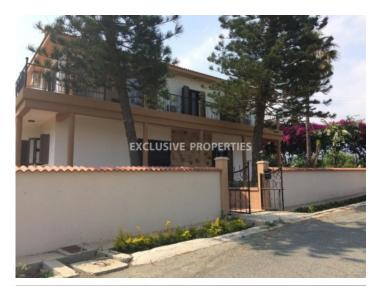

#### House-Villa in Parekklisia LIM03399

Pareklissia, Лимассол, Кипр

Spacious four plus one (independent maid's house) villa located in Pareklissia area. The covered area of the house is 500 sq. m + 100 sq. m veranda. The house consists of 2 floors. On the ground floor you can find a big leaving room with a fireplace and an open plan kitchen, a corridor leads to a big bedroom which is next to the ground floor bathroom. Going up to the stairs to the second floor you can find the 3 bedrooms (the master bedroom has en-suit bathroom) with fixed wardrobes plus a small kitchen and small sitting room with a great view to the village. Walk out the house at the backyard and going down the stairs to the lower level of the property you can find the tennis court which has the the relevant equipment to use it as a mini football filed or even a basketball field, next the multi-use court you can locate the swimming pool with dressing room and toilets for the pool users. Between the stairs that of the lower level of the property you can find the independent maids house (bathroom and kitchen are included). Walking up to the ground floor and back to the house backyard you can find a drive way with electric gates and a covered parking. Also there's a mature garden with fruit trees, Available with TITLE DEED!