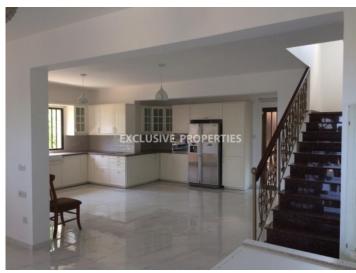

#### House-Villa in Parekklisia LIM03399

Pareklissia, Лимассол, Кипр

Spacious four plus one (independent maid's house) villa located in Pareklissia area. The covered area of the house is 500 sq. m + 100 sq. m veranda. The house consists of 2 floors. On the ground floor you can find a big leaving room with a fireplace and an open plan kitchen, a corridor leads to a big bedroom which is next to the ground floor bathroom. Going up to the stairs to the second floor you can find the 3 bedrooms (the master bedroom has en-suit bathroom) with fixed wardrobes plus a small kitchen and small sitting room with a great view to the village. Walk out the house at the backyard and going down the stairs to the lower level of the property you can find the tennis court which has the the relevant equipment to use it as a mini football filed or even a basketball field, next the multi-use court you can locate the swimming pool with dressing room and toilets for the pool users. Between the stairs that of the lower level of the property you can find the independent maids house (bathroom and kitchen are included). Walking up to the ground floor and back to the house backyard you can find a drive way with electric gates and a covered parking. Also there's a mature garden with fruit trees, Available with TITLE DEED!