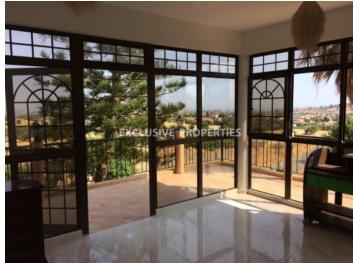

#### House-Villa in Parekklisia LIM03399

Pareklissia, Лимассол, Кипр

Spacious four plus one (independent maid's house) villa located in Pareklissia area. The covered area of the house is 500 sq. m + 100 sq. m veranda. The house consists of 2 floors. On the ground floor you can find a big leaving room with a fireplace and an open plan kitchen, a corridor leads to a big bedroom which is next to the ground floor bathroom. Going up to the stairs to the second floor you can find the 3 bedrooms (the master bedroom has en-suit bathroom) with fixed wardrobes plus a small kitchen and small sitting room with a great view to the village. Walk out the house at the backyard and going down the stairs to the lower level of the property you can find the tennis court which has the the relevant equipment to use it as a mini football filed or even a basketball field, next the multi-use court you can locate the swimming pool with dressing room and toilets for the pool users. Between the stairs that of the lower level of the property you can find the independent maids house (bathroom and kitchen are included). Walking up to the ground floor and back to the house backyard you can find a drive way with electric gates and a covered parking. Also there's a mature garden with fruit trees, Available with TITLE DEED!