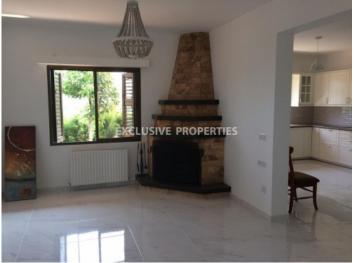

#### House-Villa in Parekklisia LIM03399

Pareklissia, Лимассол, Кипр

Spacious four plus one (independent maid's house) villa located in Pareklissia area. The covered area of the house is 500 sq. m + 100 sq. m veranda. The house consists of 2 floors. On the ground floor you can find a big leaving room with a fireplace and an open plan kitchen, a corridor leads to a big bedroom which is next to the ground floor bathroom. Going up to the stairs to the second floor you can find the 3 bedrooms (the master bedroom has en-suit bathroom) with fixed wardrobes plus a small kitchen and small sitting room with a great view to the village. Walk out the house at the backyard and going down the stairs to the lower level of the property you can find the tennis court which has the the relevant equipment to use it as a mini football filed or even a basketball field, next the multi-use court you can locate the swimming pool with dressing room and toilets for the pool users. Between the stairs that of the lower level of the property you can find the independent maids house (bathroom and kitchen are included). Walking up to the ground floor and back to the house backyard you can find a drive way with electric gates and a covered parking. Also there's a mature garden with fruit trees, Available with TITLE DEED!