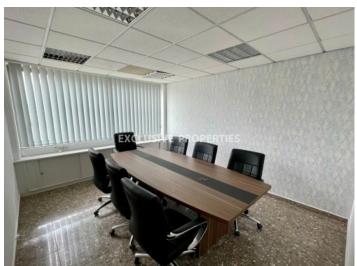

## Office in Makariou LIM06048

Makariou, Limassol, Cyprus

Spacious office space, located in Makariou area, close to all amenities and the city center. The total area is 250 sq.m and the office consists of a reception area, separate offices, kitchenette, 2 WC, storage room and server room. The office is semi-furnished and there is covered parking, a/c, heating and elevator.

## Office-Shop Details

Covered Area (sq.m): 250 sq.m | Total area (sq.m): 250 sq.m | Energy Efficiency: Category N/A

Covered Parking | Air Condition

#### General

Condition: Resale | Delivery Status: Off Plan | Floors: 2 |

Total area (sq.m): 250 sq.m |

Covered Area (sq.m): 250 sq.m |

Energy Efficiency: Category N/A