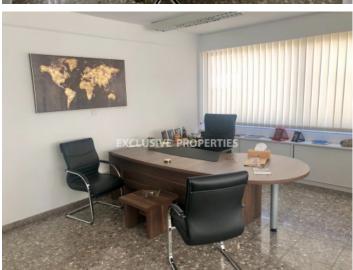

## Office in Makariou LIM06048

Makariou, Limassol, Cyprus

Spacious office space, located in Makariou area, close to all amenities and the city center. The total area is 250 sq.m and the office consists of a reception area, separate offices, kitchenette, 2 WC, storage room and server room. The office is semi-furnished and there is covered parking, a/c, heating and elevator.

## Office-Shop Details

Covered Area (sq.m): 250 sq.m | Total area (sq.m): 250 sq.m | Energy Efficiency: Category N/A

Covered Parking | Air Condition

#### General

Condition: Resale | Delivery Status: Off Plan | Floors: 2 |

Total area (sq.m): 250 sq.m |

Covered Area (sq.m): 250 sq.m |

Energy Efficiency: Category N/A