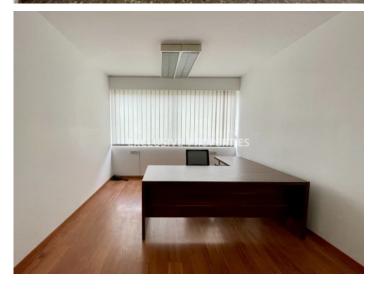

## Office in Makariou LIM06048

Makariou, Limassol, Cyprus

Spacious office space, located in Makariou area, close to all amenities and the city center. The total area is 250 sq.m and the office consists of a reception area, separate offices, kitchenette, 2 WC, storage room and server room. The office is semi-furnished and there is covered parking, a/c, heating and elevator.