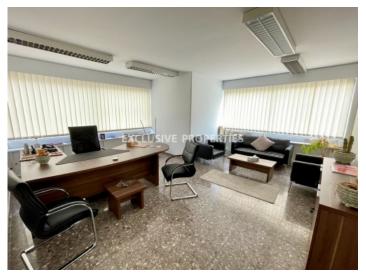

## Office in Makariou LIM06048

Makariou, Limassol, Cyprus

Spacious office space, located in Makariou area, close to all amenities and the city center. The total area is 250 sq.m and the office consists of a reception area, separate offices, kitchenette, 2 WC, storage room and server room. The office is semi-furnished and there is covered parking, a/c, heating and elevator.

## Office-Shop Details

Covered Area (sq.m): 250 sq.m | Total area (sq.m): 250 sq.m | Energy Efficiency: Category N/A

Covered Parking | Air Condition

#### General

Condition: Resale | Delivery Status: Off Plan | Floors: 2 |

Total area (sq.m): 250 sq.m |

Covered Area (sq.m): 250 sq.m |

Energy Efficiency: Category N/A