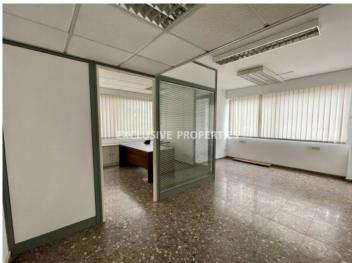

## Office in Makariou LIM06048

Makariou, Limassol, Cyprus

Spacious office space, located in Makariou area, close to all amenities and the city center. The total area is 250 sq.m and the office consists of a reception area, separate offices, kitchenette, 2 WC, storage room and server room. The office is semi-furnished and there is covered parking, a/c, heating and elevator.

## Office-Shop Details

Covered Area (sq.m): 250 sq.m | Total area (sq.m): 250 sq.m | Energy Efficiency: Category N/A

Covered Parking | Air Condition

#### General

Condition: Resale | Delivery Status: Off Plan | Floors: 2 |

Total area (sq.m): 250 sq.m |

Covered Area (sq.m): 250 sq.m |

Energy Efficiency: Category N/A