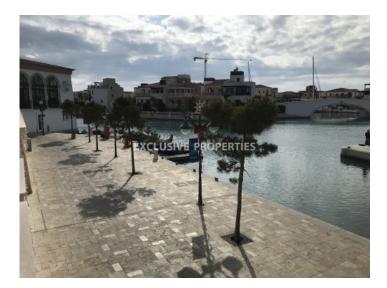

### Apartment in Limassol Marina LIM04892

Limassol Marina, Limassol, Cyprus

Furnished two-bedroom apartment facing the sea only a few meters away from Limassol Marina's center with its large shopping center and numerous restaurants. The covered area of the apartment is 95 sq.m and 25 sq.m of covered verandas. It consists of two spacious bedrooms with one main bathroom and an en-suite shower, large living and dining area with a fully equipped kitchen. A large patio at the front of the apartment with a covered sitting area overlooking the water and another big veranda at the back of the house facing the spa and fitness center. Underfloor electric heating and a/c in all rooms. Under covered parking and storage room with gated entrance.