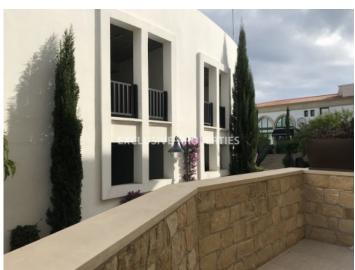

### Apartment in Limassol Marina LIM04892

Limassol Marina, Limassol, Cyprus

Furnished two-bedroom apartment facing the sea only a few meters away from Limassol Marina's center with its large shopping center and numerous restaurants. The covered area of the apartment is 95 sq.m and 25 sq.m of covered verandas. It consists of two spacious bedrooms with one main bathroom and an en-suite shower, large living and dining area with a fully equipped kitchen. A large patio at the front of the apartment with a covered sitting area overlooking the water and another big veranda at the back of the house facing the spa and fitness center. Underfloor electric heating and a/c in all rooms. Under covered parking and storage room with gated entrance.

#### Exterior

**Covered Parking** 