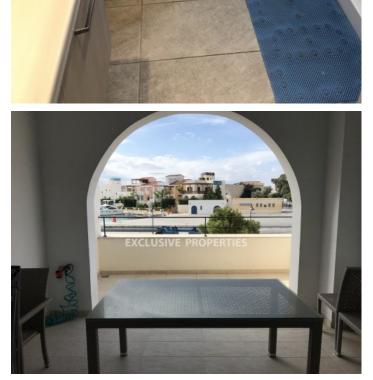

### Apartment in Limassol Marina LIM04892

Limassol Marina, Limassol, Cyprus

Furnished two-bedroom apartment facing the sea only a few meters away from Limassol Marina's center with its large shopping center and numerous restaurants. The covered area of the apartment is 95 sq.m and 25 sq.m of covered verandas. It consists of two spacious bedrooms with one main bathroom and an en-suite shower, large living and dining area with a fully equipped kitchen. A large patio at the front of the apartment with a covered sitting area overlooking the water and another big veranda at the back of the house facing the spa and fitness center. Underfloor electric heating and a/c in all rooms. Under covered parking and storage room with gated entrance.

### **Apartment Details**

Bedrooms: 2 | Bathrooms: 2 | Distance to Sea: < 0.5km | Covered Area (sq.m): 95 sq.m | Covered Veranda (sq.m): 25 sq.m | Energy Efficiency: Category N/A

Air Condition | Balcony | Fully Fitted Kitchen | Covered Parking | Sea View

#### Views

City View | Sea View