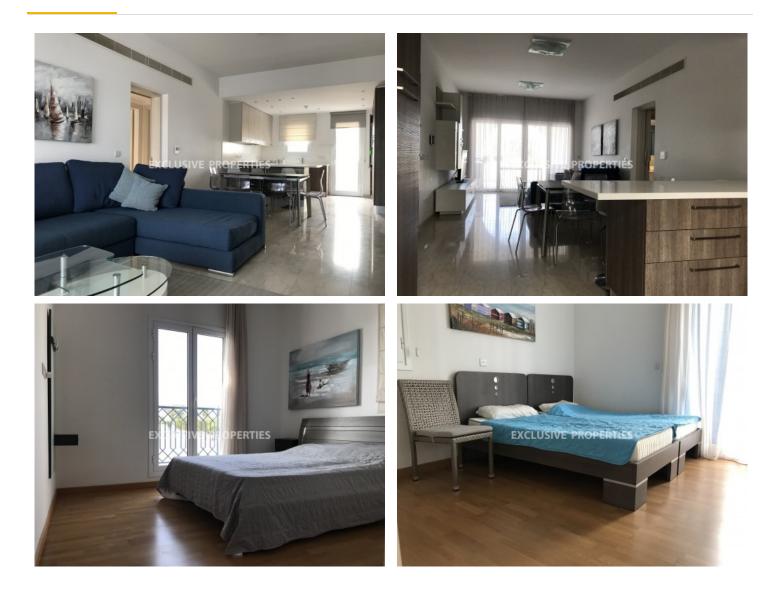

### Apartment in Limassol Marina LIM04892

Limassol Marina, Limassol, Cyprus

Furnished two-bedroom apartment facing the sea only a few meters away from Limassol Marina's center with its large shopping center and numerous restaurants. The covered area of the apartment is 95 sq.m and 25 sq.m of covered verandas. It consists of two spacious bedrooms with one main bathroom and an en-suite shower, large living and dining area with a fully equipped kitchen. A large patio at the front of the apartment with a covered sitting area overlooking the water and another big veranda at the back of the house facing the spa and fitness center. Underfloor electric heating and a/c in all rooms. Under covered parking and storage room with gated entrance.

### **Apartment Details**

Bedrooms: 2 | Bathrooms: 2 | Distance to Sea: < 0.5km | Covered Area (sq.m): 95 sq.m | Covered Veranda (sq.m): 25 sq.m | Energy Efficiency: Category N/A

Air Condition | Balcony | Fully Fitted Kitchen | Covered Parking | Sea View

#### Interior

Air Condition | Balcony | Double Glazed Windows | Furnished | Fully Fitted Kitchen | Open Plan Kitchen | Storage Room | Spa Facilities | Water Pressure System