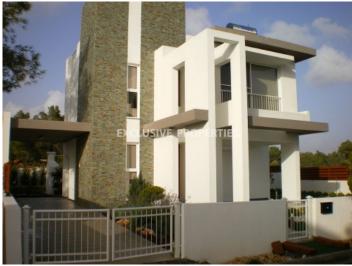

#### House-Villa in Souni LIM02670

Souni, Limassol, Cyprus

Off-plan project. Spacious and uniquely designed three bedroom villa with sea and Limassol town views, located in southern part of Souni village, quiet area far from noise and traffic. It's just a 25 minutes drive to Paphos airport, 20 minutes drive to the city center of Limassol and has an easy access to the high way. Total covered area is 166 sq. m, land is 501 sq. m and covered verandas - 20 sq. m. Villa consists of two levels and has private swimming pool, garden and parking places.

# **House-Villa Details**

Bedrooms: 3 | Covered Area (sq.m): 166 sq. m | Covered Veranda (sq.m): 20 sq. m

Covered Parking | Garden | Private Swimming Pool | Sea View

#### **Exterior**

Detached | Covered Parking | Garden | Private Swimming Pool