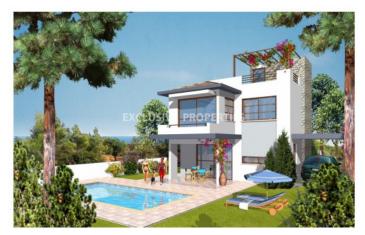

#### House-Villa in Souni LIM02670

Souni, Limassol, Cyprus

Off-plan project. Spacious and uniquely designed three bedroom villa with sea and Limassol town views, located in southern part of Souni village, quiet area far from noise and traffic. It's just a 25 minutes drive to Paphos airport, 20 minutes drive to the city center of Limassol and has an easy access to the high way. Total covered area is 166 sq. m, land is 501 sq. m and covered verandas - 20 sq. m. Villa consists of two levels and has private swimming pool, garden and parking places.

# **House-Villa Details**

Bedrooms: 3 | Covered Area (sq.m): 166 sq. m | Covered Veranda (sq.m): 20 sq. m

Covered Parking | Garden | Private Swimming Pool | Sea View

#### **Exterior**

Detached | Covered Parking | Garden | Private Swimming Pool

#### **Views**

City View | Road Access | Sea View