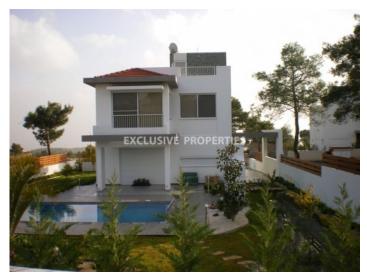

#### House-Villa in Souni LIM02670

Souni, Limassol, Cyprus

Off-plan project. Spacious and uniquely designed three bedroom villa with sea and Limassol town views, located in southern part of Souni village, quiet area far from noise and traffic. It's just a 25 minutes drive to Paphos airport, 20 minutes drive to the city center of Limassol and has an easy access to the high way. Total covered area is 166 sq. m, land is 501 sq. m and covered verandas - 20 sq. m. Villa consists of two levels and has private swimming pool, garden and parking places.

# **House-Villa Details**

Bedrooms: 3 | Covered Area (sq.m): 166 sq. m | Covered Veranda (sq.m): 20 sq. m

Covered Parking | Garden | Private Swimming Pool | Sea View

#### **Exterior**

Detached | Covered Parking | Garden | Private Swimming Pool