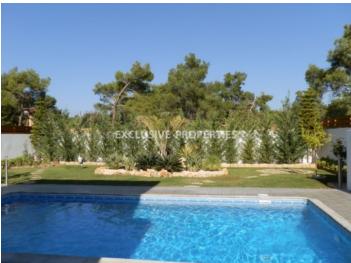

#### House-Villa in Souni LIM02670

Souni, Limassol, Cyprus

Off-plan project. Spacious and uniquely designed three bedroom villa with sea and Limassol town views, located in southern part of Souni village, quiet area far from noise and traffic. It's just a 25 minutes drive to Paphos airport, 20 minutes drive to the city center of Limassol and has an easy access to the high way. Total covered area is 166 sq. m, land is 501 sq. m and covered verandas - 20 sq. m. Villa consists of two levels and has private swimming pool, garden and parking places.

# **House-Villa Details**

Bedrooms: 3 | Covered Area (sq.m): 166 sq. m | Covered Veranda (sq.m): 20 sq. m

Covered Parking | Garden | Private Swimming Pool | Sea View

#### **Exterior**

Detached | Covered Parking | Garden | Private Swimming Pool