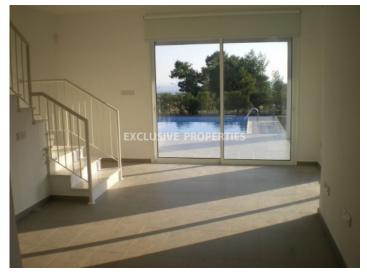

#### House-Villa in Souni LIM02670

Souni, Limassol, Cyprus

Off-plan project. Spacious and uniquely designed three bedroom villa with sea and Limassol town views, located in southern part of Souni village, quiet area far from noise and traffic. It's just a 25 minutes drive to Paphos airport, 20 minutes drive to the city center of Limassol and has an easy access to the high way. Total covered area is 166 sq. m, land is 501 sq. m and covered verandas - 20 sq. m. Villa consists of two levels and has private swimming pool, garden and parking places.

# **House-Villa Details**

Bedrooms: 3 | Covered Area (sq.m): 166 sq. m | Covered Veranda (sq.m): 20 sq. m

Covered Parking | Garden | Private Swimming Pool | Sea View