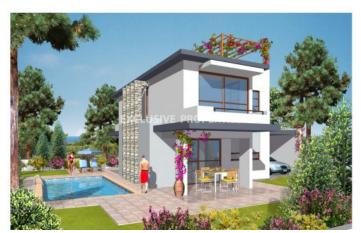

#### House-Villa in Souni LIM02670

Souni, Limassol, Cyprus

Off-plan project. Spacious and uniquely designed three bedroom villa with sea and Limassol town views, located in southern part of Souni village, quiet area far from noise and traffic. It's just a 25 minutes drive to Paphos airport, 20 minutes drive to the city center of Limassol and has an easy access to the high way. Total covered area is 166 sq. m, land is 501 sq. m and covered verandas - 20 sq. m. Villa consists of two levels and has private swimming pool, garden and parking places.

# **House-Villa Details**

Bedrooms: 3 | Covered Area (sq.m): 166 sq. m | Covered Veranda (sq.m): 20 sq. m

Covered Parking | Garden | Private Swimming Pool | Sea View

#### **Exterior**

Detached | Covered Parking | Garden | Private Swimming Pool