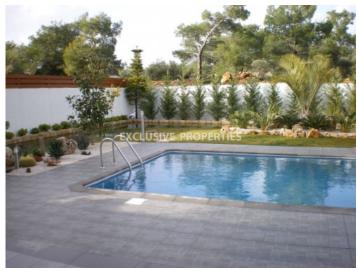

#### House-Villa in Souni LIM02670

Souni, Limassol, Cyprus

Off-plan project. Spacious and uniquely designed three bedroom villa with sea and Limassol town views, located in southern part of Souni village, quiet area far from noise and traffic. It's just a 25 minutes drive to Paphos airport, 20 minutes drive to the city center of Limassol and has an easy access to the high way. Total covered area is 166 sq. m, land is 501 sq. m and covered verandas - 20 sq. m. Villa consists of two levels and has private swimming pool, garden and parking places.

# **House-Villa Details**

Bedrooms: 3 | Covered Area (sq.m): 166 sq. m | Covered Veranda (sq.m): 20 sq. m

Covered Parking | Garden | Private Swimming Pool | Sea View

#### **Exterior**

Detached | Covered Parking | Garden | Private Swimming Pool