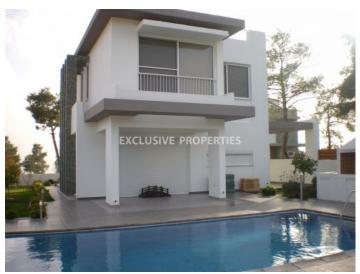

#### House-Villa in Souni LIM02670

Souni, Limassol, Cyprus

Off-plan project. Spacious and uniquely designed three bedroom villa with sea and Limassol town views, located in southern part of Souni village, quiet area far from noise and traffic. It's just a 25 minutes drive to Paphos airport, 20 minutes drive to the city center of Limassol and has an easy access to the high way. Total covered area is 166 sq. m, land is 501 sq. m and covered verandas - 20 sq. m. Villa consists of two levels and has private swimming pool, garden and parking places.

# **House-Villa Details**

Bedrooms: 3 | Covered Area (sq.m): 166 sq. m | Covered Veranda (sq.m): 20 sq. m

Covered Parking | Garden | Private Swimming Pool | Sea View

#### **Exterior**

Detached | Covered Parking | Garden | Private Swimming Pool