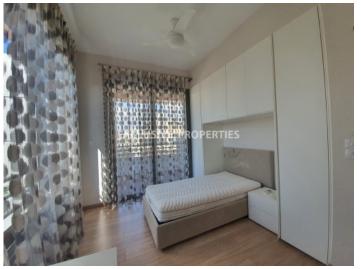

## Apartment in Limassol (close to the beach) LIM03343

Ayia Triada, Limassol, Cyprus

Modern three-bedroom apartment with a sea view located near Limassol Municipal Park, just 200 meters from the sea and walking distance to all the amenities. Covered area 139 sq. m + 34 sq. m covered veranda. It consists of a fully equipped open-plan kitchen connected with a living and dining area, 3 bedrooms (master bedroom en-suite with bathroom), family bathroom and covered balcony with a sea view. It's fully furnished and equipped, with VRV airconditioning system (Mitsubishi), under-floor heating, electric shutters, curtains, decorative lightings, modern ceiling fans, marble floor, intercom system, double glazed windows, covered parking and storage room. The complex has a spacious lobby, communal gym area & sauna and electric gates with remote control.