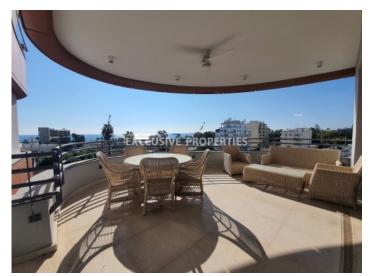

## Apartment in Limassol (close to the beach) LIM03343

Ayia Triada, Limassol, Cyprus

Modern three-bedroom apartment with a sea view located near Limassol Municipal Park, just 200 meters from the sea and walking distance to all the amenities. Covered area 139 sq. m + 34 sq. m covered veranda. It consists of a fully equipped open-plan kitchen connected with a living and dining area, 3 bedrooms (master bedroom en-suite with bathroom), family bathroom and covered balcony with a sea view. It's fully furnished and equipped, with VRV airconditioning system (Mitsubishi), under-floor heating, electric shutters, curtains, decorative lightings, modern ceiling fans, marble floor, intercom system, double glazed windows, covered parking and storage room. The complex has a spacious lobby, communal gym area & sauna and electric gates with remote control.

#### **Views**

```
Road Access | Sea View | South Site Directions
```