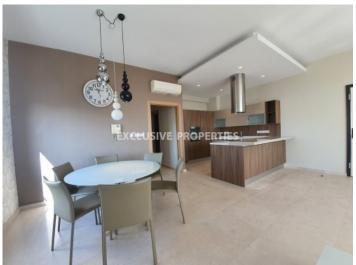

## Apartment in Limassol (close to the beach) LIM03343

Ayia Triada, Limassol, Cyprus

Modern three-bedroom apartment with a sea view located near Limassol Municipal Park, just 200 meters from the sea and walking distance to all the amenities. Covered area 139 sq. m + 34 sq. m covered veranda. It consists of a fully equipped open-plan kitchen connected with a living and dining area, 3 bedrooms (master bedroom en-suite with bathroom), family bathroom and covered balcony with a sea view. It's fully furnished and equipped, with VRV airconditioning system (Mitsubishi), under-floor heating, electric shutters, curtains, decorative lightings, modern ceiling fans, marble floor, intercom system, double glazed windows, covered parking and storage room. The complex has a spacious lobby, communal gym area & sauna and electric gates with remote control.

#### **Interior**

```
Balcony | Double Glazed Windows | Electric Gates | Elevator | Furnished | Fully Fitted Kitchen | Gym | Lobby |

Monitored Gate Access | Marble Floor | Open Plan Kitchen | Parquet Floor | Security System | Storage Room |