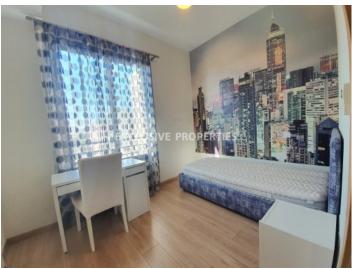

## Apartment in Limassol (close to the beach) LIM03343

Ayia Triada, Limassol, Cyprus

Modern three-bedroom apartment with a sea view located near Limassol Municipal Park, just 200 meters from the sea and walking distance to all the amenities. Covered area 139 sq. m + 34 sq. m covered veranda. It consists of a fully equipped open-plan kitchen connected with a living and dining area, 3 bedrooms (master bedroom en-suite with bathroom), family bathroom and covered balcony with a sea view. It's fully furnished and equipped, with VRV airconditioning system (Mitsubishi), under-floor heating, electric shutters, curtains, decorative lightings, modern ceiling fans, marble floor, intercom system, double glazed windows, covered parking and storage room. The complex has a spacious lobby, communal gym area & sauna and electric gates with remote control.