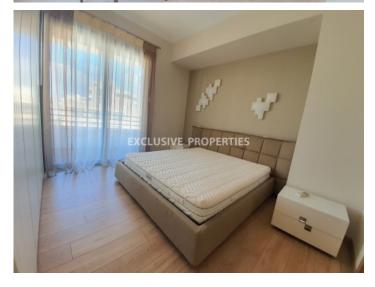

## Apartment in Limassol (close to the beach) LIM03343

Ayia Triada, Limassol, Cyprus

Modern three-bedroom apartment with a sea view located near Limassol Municipal Park, just 200 meters from the sea and walking distance to all the amenities. Covered area 139 sq. m + 34 sq. m covered veranda. It consists of a fully equipped open-plan kitchen connected with a living and dining area, 3 bedrooms (master bedroom en-suite with bathroom), family bathroom and covered balcony with a sea view. It's fully furnished and equipped, with VRV airconditioning system (Mitsubishi), under-floor heating, electric shutters, curtains, decorative lightings, modern ceiling fans, marble floor, intercom system, double glazed windows, covered parking and storage room. The complex has a spacious lobby, communal gym area & sauna and electric gates with remote control.