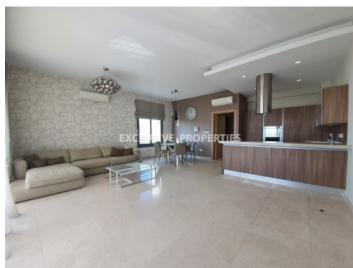

## Apartment in Limassol (close to the beach) LIM03343

Ayia Triada, Limassol, Cyprus

Modern three-bedroom apartment with a sea view located near Limassol Municipal Park, just 200 meters from the sea and walking distance to all the amenities. Covered area 139 sq. m + 34 sq. m covered veranda. It consists of a fully equipped open-plan kitchen connected with a living and dining area, 3 bedrooms (master bedroom en-suite with bathroom), family bathroom and covered balcony with a sea view. It's fully furnished and equipped, with VRV airconditioning system (Mitsubishi), under-floor heating, electric shutters, curtains, decorative lightings, modern ceiling fans, marble floor, intercom system, double glazed windows, covered parking and storage room. The complex has a spacious lobby, communal gym area & sauna and electric gates with remote control.

#### **Interior**

```
Balcony | Double Glazed Windows | Electric Gates | Elevator | Furnished | Fully Fitted Kitchen | Gym | Lobby |

Monitored Gate Access | Marble Floor | Open Plan Kitchen | Parquet Floor | Security System | Storage Room |