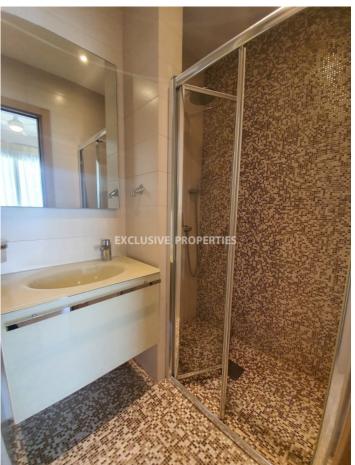

## Apartment in Limassol (close to the beach) LIM03343

Ayia Triada, Limassol, Cyprus

Modern three-bedroom apartment with a sea view located near Limassol Municipal Park, just 200 meters from the sea and walking distance to all the amenities. Covered area 139 sq. m + 34 sq. m covered veranda. It consists of a fully equipped open-plan kitchen connected with a living and dining area, 3 bedrooms (master bedroom en-suite with bathroom), family bathroom and covered balcony with a sea view. It's fully furnished and equipped, with VRV airconditioning system (Mitsubishi), under-floor heating, electric shutters, curtains, decorative lightings, modern ceiling fans, marble floor, intercom system, double glazed windows, covered parking and storage room. The complex has a spacious lobby, communal gym area & sauna and electric gates with remote control.

## **Apartment Details**

```
Bedrooms: 3 | Bathrooms: 2 | Distance to Sea: < 0.5km | Covered Area (sq.m): 139 sq. m |

Covered Veranda (sq.m): 34 sq. m | Total area (sq.m): 173 sq. m | V.A.T: Not Applied |

Common Expenses: Included | Energy Efficiency: Category B

Balcony | Fully Fitted Kitchen | Covered Parking | Sea View | Intercom System | Gated Entrance
```