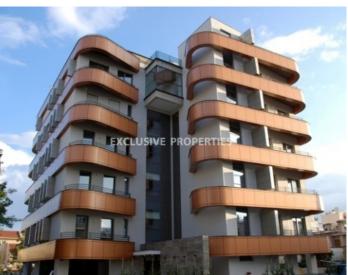

## Apartment in Limassol (close to the beach) LIM03343

Ayia Triada, Limassol, Cyprus

Modern three-bedroom apartment with a sea view located near Limassol Municipal Park, just 200 meters from the sea and walking distance to all the amenities. Covered area 139 sq. m + 34 sq. m covered veranda. It consists of a fully equipped open-plan kitchen connected with a living and dining area, 3 bedrooms (master bedroom en-suite with bathroom), family bathroom and covered balcony with a sea view. It's fully furnished and equipped, with VRV airconditioning system (Mitsubishi), under-floor heating, electric shutters, curtains, decorative lightings, modern ceiling fans, marble floor, intercom system, double glazed windows, covered parking and storage room. The complex has a spacious lobby, communal gym area & sauna and electric gates with remote control.