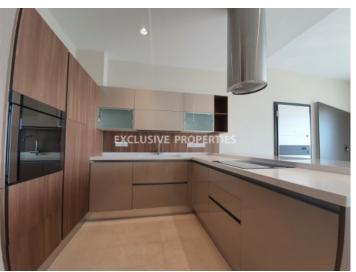

## Apartment in Limassol (close to the beach) LIM03343

Ayia Triada, Limassol, Cyprus

Modern three-bedroom apartment with a sea view located near Limassol Municipal Park, just 200 meters from the sea and walking distance to all the amenities. Covered area 139 sq. m + 34 sq. m covered veranda. It consists of a fully equipped open-plan kitchen connected with a living and dining area, 3 bedrooms (master bedroom en-suite with bathroom), family bathroom and covered balcony with a sea view. It's fully furnished and equipped, with VRV airconditioning system (Mitsubishi), under-floor heating, electric shutters, curtains, decorative lightings, modern ceiling fans, marble floor, intercom system, double glazed windows, covered parking and storage room. The complex has a spacious lobby, communal gym area & sauna and electric gates with remote control.

#### **Interior**

```
Balcony | Double Glazed Windows | Electric Gates | Elevator | Furnished | Fully Fitted Kitchen | Gym | Lobby |

Monitored Gate Access | Marble Floor | Open Plan Kitchen | Parquet Floor | Security System | Storage Room |