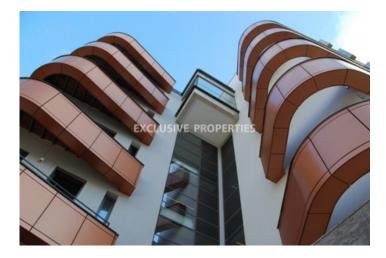

# Apartment in Limassol (close to the beach) LIM03343

Ayia Triada, Limassol, Cyprus

Modern three-bedroom apartment with a sea view located near Limassol Municipal Park, just 200 meters from the sea and walking distance to all the amenities. Covered area 139 sq. m + 34 sq. m covered veranda. It consists of a fully equipped open-plan kitchen connected with a living and dining area, 3 bedrooms (master bedroom en-suite with bathroom), family bathroom and covered balcony with a sea view. It's fully furnished and equipped, with VRV airconditioning system (Mitsubishi), under-floor heating, electric shutters, curtains, decorative lightings, modern ceiling fans, marble floor, intercom system, double glazed windows, covered parking and storage room. The complex has a spacious lobby, communal gym area & sauna and electric gates with remote control.