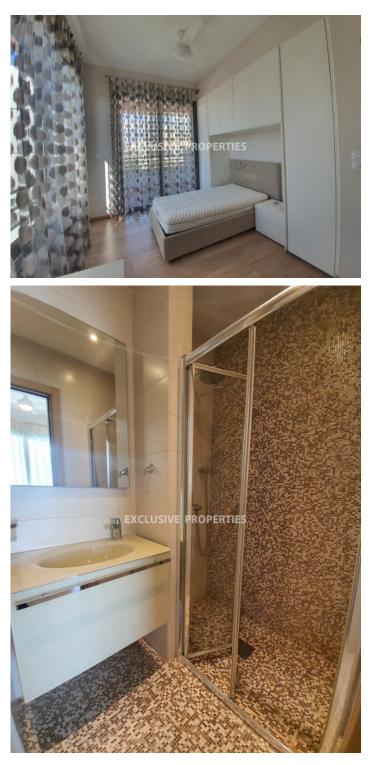

# Apartment in Limassol (close to the beach) LIM03343

Ayia Triada, Limassol, Cyprus

Modern three-bedroom apartment with a sea view located near Limassol Municipal Park, just 200 meters from the sea and walking distance to all the amenities. Covered area 139 sq. m + 34 sq. m covered veranda. It consists of a fully equipped open-plan kitchen connected with a living and dining area, 3 bedrooms (master bedroom en-suite with bathroom), family bathroom and covered balcony with a sea view. It's fully furnished and equipped, with VRV airconditioning system (Mitsubishi), under-floor heating, electric shutters, curtains, decorative lightings, modern ceiling fans, marble floor, intercom system, double glazed windows, covered parking and storage room. The complex has a spacious lobby, communal gym area & sauna and electric gates with remote control.

# **Apartment Details**

| Bedrooms: 3   Bathrooms: 2   Distance to Sea: < 0.5km   Covered Area (sq.m): 139 sq. m         |
|------------------------------------------------------------------------------------------------|
| Covered Veranda (sq.m): 34 sq. m   Total area (sq.m): 173 sq. m   V.A.T: Not Applied           |
| Common Expenses: Included   Energy Efficiency: Category B                                      |
| Balcony   Fully Fitted Kitchen   Covered Parking   Sea View   Intercom System   Gated Entrance |