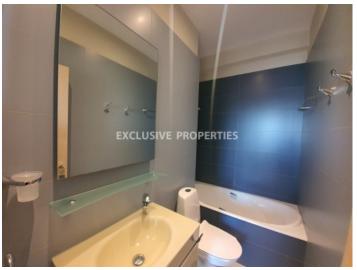

# Apartment in Limassol (close to the beach) LIM03343

Ayia Triada, Limassol, Cyprus

Modern three-bedroom apartment with a sea view located near Limassol Municipal Park, just 200 meters from the sea and walking distance to all the amenities. Covered area 139 sq. m + 34 sq. m covered veranda. It consists of a fully equipped open-plan kitchen connected with a living and dining area, 3 bedrooms (master bedroom en-suite with bathroom), family bathroom and covered balcony with a sea view. It's fully furnished and equipped, with VRV airconditioning system (Mitsubishi), under-floor heating, electric shutters, curtains, decorative lightings, modern ceiling fans, marble floor, intercom system, double glazed windows, covered parking and storage room. The complex has a spacious lobby, communal gym area & sauna and electric gates with remote control.

# **Apartment Details**

| Bedrooms: 3   Bathrooms: 2   Distance to Sea: < 0.5km   Covered Area (sq.m): 139 sq. m         |
|------------------------------------------------------------------------------------------------|
| Covered Veranda (sq.m): 34 sq. m   Total area (sq.m): 173 sq. m   V.A.T: Not Applied           |
| Common Expenses: Included   Energy Efficiency: Category B                                      |
| Balcony   Fully Fitted Kitchen   Covered Parking   Sea View   Intercom System   Gated Entrance |