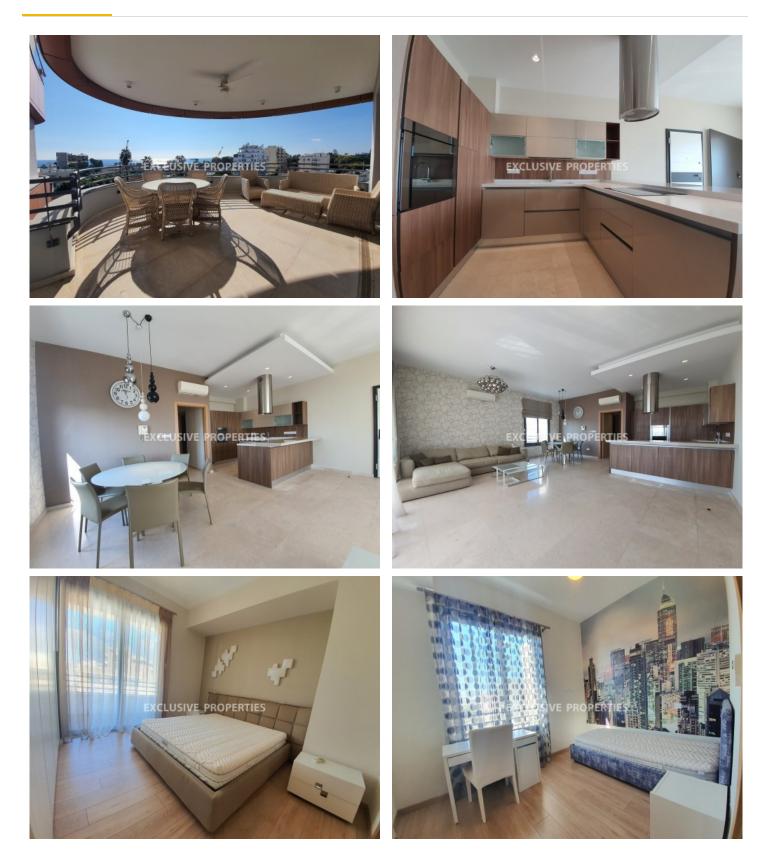

# Apartment in Limassol (close to the beach) LIM03343

Ayia Triada, Limassol, Cyprus

Modern three-bedroom apartment with a sea view located near Limassol Municipal Park, just 200 meters from the sea and walking distance to all the amenities. Covered area 139 sq. m + 34 sq. m covered veranda. It consists of a fully equipped open-plan kitchen connected with a living and dining area, 3 bedrooms (master bedroom en-suite with bathroom), family bathroom and covered balcony with a sea view. It's fully furnished and equipped, with VRV airconditioning system (Mitsubishi), under-floor heating, electric shutters, curtains, decorative lightings, modern ceiling fans, marble floor, intercom system, double glazed windows, covered parking and storage room. The complex has a spacious lobby, communal gym area & sauna and electric gates with remote control.

# **Apartment Details**

| Bedrooms: 3   Bathrooms: 2   Distance to Sea: < 0.5km   Covered Area (sq.m): 139 sq. m         |
|------------------------------------------------------------------------------------------------|
| Covered Veranda (sq.m): 34 sq. m   Total area (sq.m): 173 sq. m   V.A.T: Not Applied           |
| Common Expenses: Included   Energy Efficiency: Category B                                      |
| Balcony   Fully Fitted Kitchen   Covered Parking   Sea View   Intercom System   Gated Entrance |

### Interior

 Balcony |
 Double Glazed Windows |
 Electric Gates |
 Elevator |
 Furnished |
 Fully Fitted Kitchen |
 Gym |
 Lobby |

 Monitored Gate Access |
 Marble Floor |
 Open Plan Kitchen |
 Parquet Floor |
 Security System |
 Storage Room |