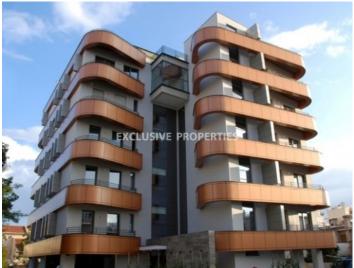

# Apartment in Limassol (close to the beach) LIM03343

Ayia Triada, Limassol, Cyprus

Modern three-bedroom apartment with a sea view located near Limassol Municipal Park, just 200 meters from the sea and walking distance to all the amenities. Covered area 139 sq. m + 34 sq. m covered veranda. It consists of a fully equipped open-plan kitchen connected with a living and dining area, 3 bedrooms (master bedroom en-suite with bathroom), family bathroom and covered balcony with a sea view. It's fully furnished and equipped, with VRV airconditioning system (Mitsubishi), under-floor heating, electric shutters, curtains, decorative lightings, modern ceiling fans, marble floor, intercom system, double glazed windows, covered parking and storage room. The complex has a spacious lobby, communal gym area & sauna and electric gates with remote control.

### General

```
V.A.T: Not Applied | Common Expenses: Included |
Condition: Resale | Delivery Status: Completed |
Bedrooms: 3 | Bathrooms: 2 | En-Suite Bathrooms: 1 |
Floors: 4 | Total area (sq.m): 173 sq. m |
Covered Area (sq.m): 139 sq. m |
Covered Veranda (sq.m): 34 sq. m | Distance to Sea: < 0.5km
| Year Build: 2016 | Title Deeds: Yes |
Energy Efficiency: Category B
```