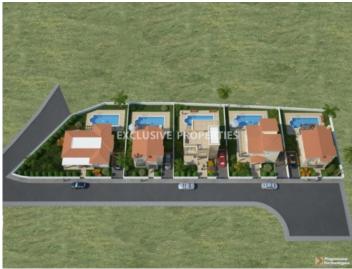

# House - Villa in Paphos PAF00038

Paphos, Cyprus

Three-bedroom villa is located in a quiet residential area of Paphos. Covered area is 146 m², total verandas 102 m², plot is 380 m² and two floors. On the ground floor there is an open plan kitchen connected with dining and living areas, guest toilet and laundry room. On the first floor are two bedrooms with common bathroom and balcony, and one master bedroom with shower and balcony. On the roof there is an extra space for roof garden. Outside of the house is swimming pool, garden and covered parking. VAT is not included in the price. The house will be delivered in 20 months from signing of contracts. Apartment now is under construction.

# **House-Villa Details**

Bedrooms: 3 | Bathrooms: 2 | Covered Area (sq.m): 145.9 | Covered Veranda (sq.m): 18 |

Uncovered Veranda (sq.m): 84

Balcony | Covered Parking | Private Swimming Pool | Mountain View

#### **Exterior**

```
Detached | Covered Parking | Private Swimming Pool | Roof Garden
```