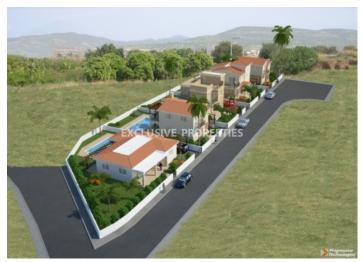

# House - Villa in Paphos PAF00038

Paphos, Cyprus

Three-bedroom villa is located in a quiet residential area of Paphos. Covered area is 146 m², total verandas 102 m², plot is 380 m² and two floors. On the ground floor there is an open plan kitchen connected with dining and living areas, guest toilet and laundry room. On the first floor are two bedrooms with common bathroom and balcony, and one master bedroom with shower and balcony. On the roof there is an extra space for roof garden. Outside of the house is swimming pool, garden and covered parking. VAT is not included in the price. The house will be delivered in 20 months from signing of contracts. Apartment now is under construction.

# **House-Villa Details**

Bedrooms: 3 | Bathrooms: 2 | Covered Area (sq.m): 145.9 | Covered Veranda (sq.m): 18 |

Uncovered Veranda (sq.m): 84

Balcony | Covered Parking | Private Swimming Pool | Mountain View

#### **Exterior**

```
Detached | Covered Parking | Private Swimming Pool | Roof Garden
```