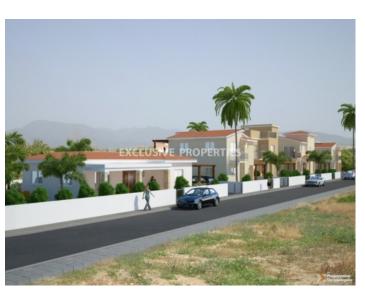

# House - Villa in Paphos PAF00038

Paphos, Cyprus

Three-bedroom villa is located in a quiet residential area of Paphos. Covered area is 146 m², total verandas 102 m², plot is 380 m² and two floors. On the ground floor there is an open plan kitchen connected with dining and living areas, guest toilet and laundry room. On the first floor are two bedrooms with common bathroom and balcony, and one master bedroom with shower and balcony. On the roof there is an extra space for roof garden. Outside of the house is swimming pool, garden and covered parking. VAT is not included in the price. The house will be delivered in 20 months from signing of contracts. Apartment now is under construction.

# **House-Villa Details**

Bedrooms: 3 | Bathrooms: 2 | Covered Area (sq.m): 145.9 | Covered Veranda (sq.m): 18 |

Uncovered Veranda (sq.m): 84

Balcony | Covered Parking | Private Swimming Pool | Mountain View