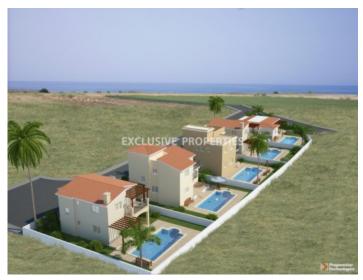

# House - Villa in Paphos PAF00038

Paphos, Cyprus

Three-bedroom villa is located in a quiet residential area of Paphos. Covered area is 146 m², total verandas 102 m², plot is 380 m² and two floors. On the ground floor there is an open plan kitchen connected with dining and living areas, guest toilet and laundry room. On the first floor are two bedrooms with common bathroom and balcony, and one master bedroom with shower and balcony. On the roof there is an extra space for roof garden. Outside of the house is swimming pool, garden and covered parking. VAT is not included in the price. The house will be delivered in 20 months from signing of contracts. Apartment now is under construction.

# **House-Villa Details**

Bedrooms: 3 | Bathrooms: 2 | Covered Area (sq.m): 145.9 | Covered Veranda (sq.m): 18 |

Uncovered Veranda (sq.m): 84

Balcony | Covered Parking | Private Swimming Pool | Mountain View

#### **Exterior**

```
Detached | Covered Parking | Private Swimming Pool | Roof Garden
```