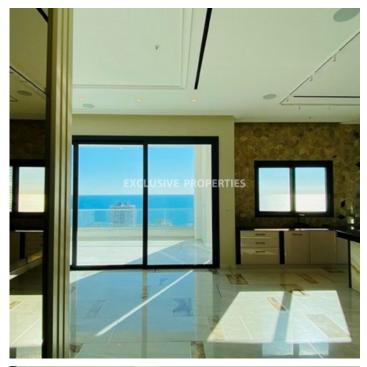

# Apartment in Germasogia LIM06649

Germasogeia, Limassol, Cyprus

Four- bedroom Penthouse is available for sale at Tourist area in Germasogia. The construction is 300m away from pristine coastline and it is surrounded by all essential amenities. The covered area of the apartment is 210 sq.m and covered veranda is 65 sq.m. The total area is 275 sq.m. There are two parking spaces included and two storerooms. The apartment consists of an open plan kitchen connected with a dining room and living room. There are 4 bedrooms with one ensuite master bedroom including a walking closet and an ensuite bedroom in a separate section of the apartment (maids' room). In addition, there is a common family bathroom and a guest WC as well. Residents can enjoy both, the open skies and breath-taking view as well as the cool sea breeze and all year-round invigorating Mediterranean sun. The building has a common swimming pool with a sundeck.

#### **Views**

```
City View | Garden View | Mountain View | Sea View | Panoramic view
```