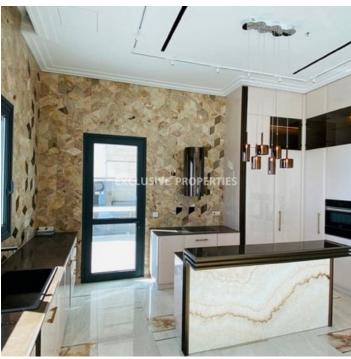

# Apartment in Germasogia LIM06649

Germasogeia, Limassol, Cyprus

Four- bedroom Penthouse is available for sale at Tourist area in Germasogia. The construction is 300m away from pristine coastline and it is surrounded by all essential amenities. The covered area of the apartment is 210 sq.m and covered veranda is 65 sq.m. The total area is 275 sq.m. There are two parking spaces included and two storerooms. The apartment consists of an open plan kitchen connected with a dining room and living room. There are 4 bedrooms with one ensuite master bedroom including a walking closet and an ensuite bedroom in a separate section of the apartment (maids' room). In addition, there is a common family bathroom and a guest WC as well. Residents can enjoy both, the open skies and breath-taking view as well as the cool sea breeze and all year-round invigorating Mediterranean sun. The building has a common swimming pool with a sundeck.

#### **Interior**

```
Balcony | Entrance Hall | Fireplace | Granite Floor | Guest Wc | Gym | Maids Room | Open Plan Kitchen |
Playground | Storage Room | Smart House System | Under Floor Heating (water) | VRV Air Condition System
```