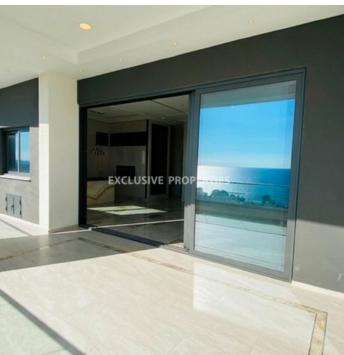

# Apartment in Germasogia LIM06649

Germasogeia, Limassol, Cyprus

Four- bedroom Penthouse is available for sale at Tourist area in Germasogia. The construction is 300m away from pristine coastline and it is surrounded by all essential amenities. The covered area of the apartment is 210 sq.m and covered veranda is 65 sq.m. The total area is 275 sq.m. There are two parking spaces included and two storerooms. The apartment consists of an open plan kitchen connected with a dining room and living room. There are 4 bedrooms with one ensuite master bedroom including a walking closet and an ensuite bedroom in a separate section of the apartment (maids' room). In addition, there is a common family bathroom and a guest WC as well. Residents can enjoy both, the open skies and breath-taking view as well as the cool sea breeze and all year-round invigorating Mediterranean sun. The building has a common swimming pool with a sundeck.

#### **Views**

```
City View | Garden View | Mountain View | Sea View | Panoramic view
```