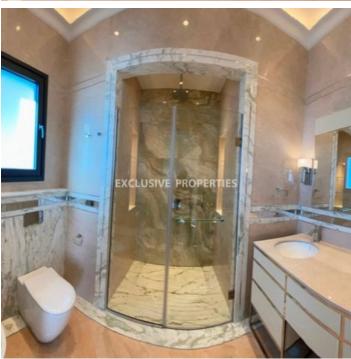

# Apartment in Germasogia LIM06649

Germasogeia, Limassol, Cyprus

Four- bedroom Penthouse is available for sale at Tourist area in Germasogia. The construction is 300m away from pristine coastline and it is surrounded by all essential amenities. The covered area of the apartment is 210 sq.m and covered veranda is 65 sq.m. The total area is 275 sq.m. There are two parking spaces included and two storerooms. The apartment consists of an open plan kitchen connected with a dining room and living room. There are 4 bedrooms with one ensuite master bedroom including a walking closet and an ensuite bedroom in a separate section of the apartment (maids' room). In addition, there is a common family bathroom and a guest WC as well. Residents can enjoy both, the open skies and breath-taking view as well as the cool sea breeze and all year-round invigorating Mediterranean sun. The building has a common swimming pool with a sundeck.

# **Apartment Details**

Bedrooms: 4 | Bathrooms: 4 | Covered Area (sq.m): 210 sq.m | Covered Veranda (sq.m): 65 sq.m |

Total area (sq.m): 275 sq.m | Energy Efficiency: Category N/A

Covered Parking | Garden | Gated Entrance | Tennis Court | Balcony | Mountain View | Sea View