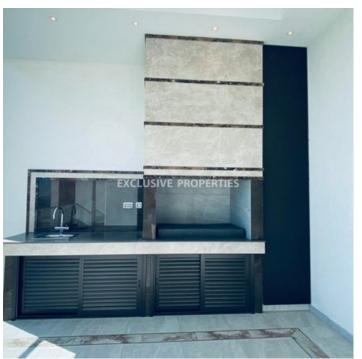

#### **Exterior**

```
Barbeque | Common Swimming Pool | Covered Parking | Garden | Gated Entrance | Tennis Court
```

#### **Interior**

```
Balcony | Entrance Hall | Fireplace | Granite Floor | Guest Wc | Gym | Maids Room | Open Plan Kitchen |
Playground | Storage Room | Smart House System | Under Floor Heating (water) | VRV Air Condition System
```