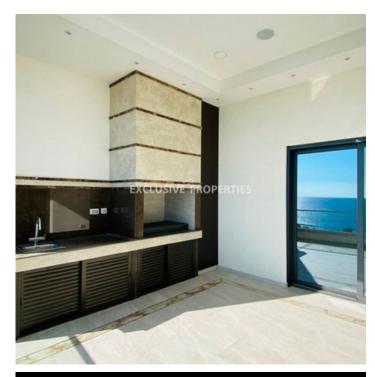

#### **Exterior**

```
Barbeque | Common Swimming Pool | Covered Parking | Garden | Gated Entrance | Tennis Court
```

#### **Interior**

```
Balcony | Entrance Hall | Fireplace | Granite Floor | Guest Wc | Gym | Maids Room | Open Plan Kitchen |
Playground | Storage Room | Smart House System | Under Floor Heating (water) | VRV Air Condition System
```

#### **Views**

```
City View | Garden View | Mountain View | Sea View | Panoramic view
```