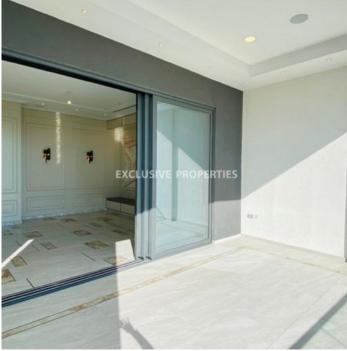

# Apartment in Germasogia LIM06649

Germasogeia, Limassol, Cyprus

Four- bedroom Penthouse is available for sale at Tourist area in Germasogia. The construction is 300m away from pristine coastline and it is surrounded by all essential amenities. The covered area of the apartment is 210 sq.m and covered veranda is 65 sq.m. The total area is 275 sq.m. There are two parking spaces included and two storerooms. The apartment consists of an open plan kitchen connected with a dining room and living room. There are 4 bedrooms with one ensuite master bedroom including a walking closet and an ensuite bedroom in a separate section of the apartment (maids' room). In addition, there is a common family bathroom and a guest WC as well. Residents can enjoy both, the open skies and breath-taking view as well as the cool sea breeze and all year-round invigorating Mediterranean sun. The building has a common swimming pool with a sundeck.

# **Apartment Details**

Bedrooms: 4 | Bathrooms: 4 | Covered Area (sq.m): 210 sq.m | Covered Veranda (sq.m): 65 sq.m |

Total area (sq.m): 275 sq.m | Energy Efficiency: Category N/A

Covered Parking | Garden | Gated Entrance | Tennis Court | Balcony | Mountain View | Sea View