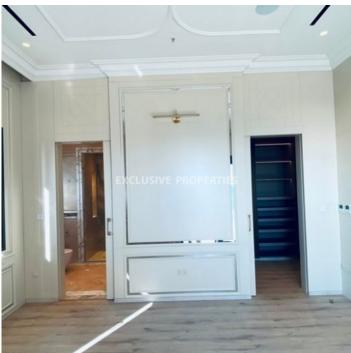

# Apartment in Germasogia LIM06649

Germasogeia, Limassol, Cyprus

Four- bedroom Penthouse is available for sale at Tourist area in Germasogia. The construction is 300m away from pristine coastline and it is surrounded by all essential amenities. The covered area of the apartment is 210 sq.m and covered veranda is 65 sq.m. The total area is 275 sq.m. There are two parking spaces included and two storerooms. The apartment consists of an open plan kitchen connected with a dining room and living room. There are 4 bedrooms with one ensuite master bedroom including a walking closet and an ensuite bedroom in a separate section of the apartment (maids' room). In addition, there is a common family bathroom and a guest WC as well. Residents can enjoy both, the open skies and breath-taking view as well as the cool sea breeze and all year-round invigorating Mediterranean sun. The building has a common swimming pool with a sundeck.

#### **Interior**

```
Balcony | Entrance Hall | Fireplace | Granite Floor | Guest Wc | Gym | Maids Room | Open Plan Kitchen |
Playground | Storage Room | Smart House System | Under Floor Heating (water) | VRV Air Condition System
```