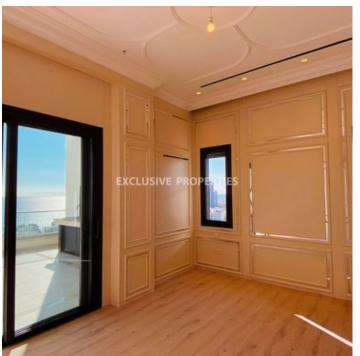

# Apartment in Germasogia LIM06649

Germasogeia, Limassol, Cyprus

Four- bedroom Penthouse is available for sale at Tourist area in Germasogia. The construction is 300m away from pristine coastline and it is surrounded by all essential amenities. The covered area of the apartment is 210 sq.m and covered veranda is 65 sq.m. The total area is 275 sq.m. There are two parking spaces included and two storerooms. The apartment consists of an open plan kitchen connected with a dining room and living room. There are 4 bedrooms with one ensuite master bedroom including a walking closet and an ensuite bedroom in a separate section of the apartment (maids' room). In addition, there is a common family bathroom and a guest WC as well. Residents can enjoy both, the open skies and breath-taking view as well as the cool sea breeze and all year-round invigorating Mediterranean sun. The building has a common swimming pool with a sundeck.

# **Apartment Details**

Bedrooms: 4 | Bathrooms: 4 | Covered Area (sq.m): 210 sq.m | Covered Veranda (sq.m): 65 sq.m |

Total area (sq.m): 275 sq.m | Energy Efficiency: Category N/A

Covered Parking | Garden | Gated Entrance | Tennis Court | Balcony | Mountain View | Sea View