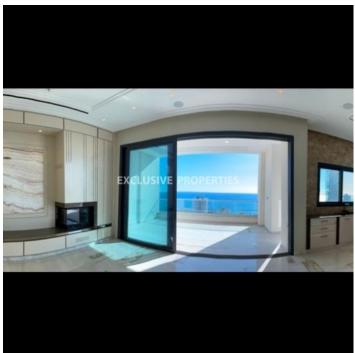

#### **Interior**

```
Balcony | Entrance Hall | Fireplace | Granite Floor | Guest Wc | Gym | Maids Room | Open Plan Kitchen |
Playground | Storage Room | Smart House System | Under Floor Heating (water) | VRV Air Condition System
```

#### **Views**

```
City View | Garden View | Mountain View | Sea View | Panoramic view
```