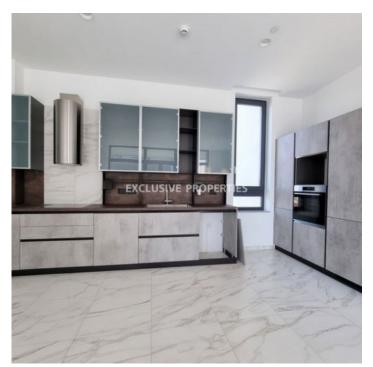

## Apartment in Germasogeia LIM06682

Germasogeia, Limassol, Cyprus

Luxury 3+1 (en-suite) bedroom apartment located in Germasogeia area close to all amenities. The total covered area is 134 sq.m and the covered veranda is 21 sq.m. The apartment consists of an open-plan kitchen connected with the dining and living room area. There are three bedrooms with one (en-suite) master bedroom, a common family bathroom and a guest WC as well. The complex offers a common swimming pool, underground, ground parking, gym, sauna, gated entrance, security pavilion and double-glazed windows and restaurant.

#### **Interior**

```
Air Condition | Balcony | Double Glazed Windows | Emergency Exit | Electric Gates | Elevator | Guest Room |

Guest Wc | Gym | Lobby | Maids Room | Open Plan Kitchen | Sauna | Security System | Server Room |