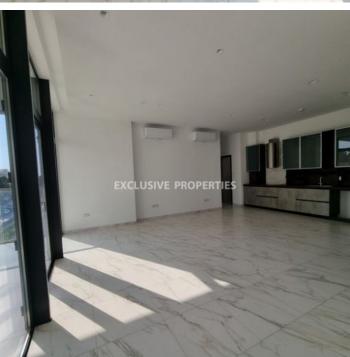

## Apartment in Germasogeia LIM06682

Germasogeia, Limassol, Cyprus

Luxury 3+1 (en-suite) bedroom apartment located in Germasogeia area close to all amenities. The total covered area is 134 sq.m and the covered veranda is 21 sq.m. The apartment consists of an open-plan kitchen connected with the dining and living room area. There are three bedrooms with one (en-suite) master bedroom, a common family bathroom and a guest WC as well. The complex offers a common swimming pool, underground, ground parking, gym, sauna, gated entrance, security pavilion and double-glazed windows and restaurant.

#### **Interior**

```
Air Condition | Balcony | Double Glazed Windows | Emergency Exit | Electric Gates | Elevator | Guest Room |

Guest Wc | Gym | Lobby | Maids Room | Open Plan Kitchen | Sauna | Security System | Server Room |