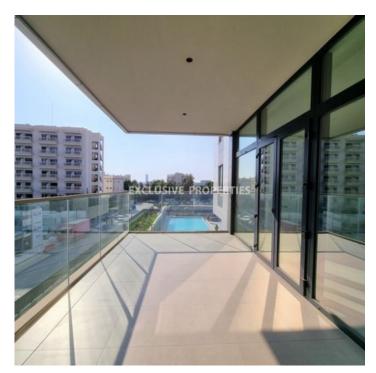

## Apartment in Germasogeia LIM06682

Germasogeia, Limassol, Cyprus

Luxury 3+1 (en-suite) bedroom apartment located in Germasogeia area close to all amenities. The total covered area is 134 sq.m and the covered veranda is 21 sq.m. The apartment consists of an open-plan kitchen connected with the dining and living room area. There are three bedrooms with one (en-suite) master bedroom, a common family bathroom and a guest WC as well. The complex offers a common swimming pool, underground, ground parking, gym, sauna, gated entrance, security pavilion and double-glazed windows and restaurant.

Energy Efficiency: Category N/A

Air Condition | Balcony | Server Room | Swimming Pool | Gated Entrance | Under Ground Parking

#### **Exterior**

Common Swimming Pool | Gated Entrance | Under Ground Parking