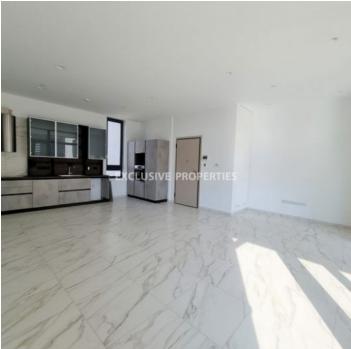

## Apartment in Germasogeia LIM06682

Germasogeia, Limassol, Cyprus

Luxury 3+1 (en-suite) bedroom apartment located in Germasogeia area close to all amenities. The total covered area is 134 sq.m and the covered veranda is 21 sq.m. The apartment consists of an open-plan kitchen connected with the dining and living room area. There are three bedrooms with one (en-suite) master bedroom, a common family bathroom and a guest WC as well. The complex offers a common swimming pool, underground, ground parking, gym, sauna, gated entrance, security pavilion and double-glazed windows and restaurant.

#### **Interior**

```
Air Condition | Balcony | Double Glazed Windows | Emergency Exit | Electric Gates | Elevator | Guest Room |

Guest Wc | Gym | Lobby | Maids Room | Open Plan Kitchen | Sauna | Security System | Server Room |