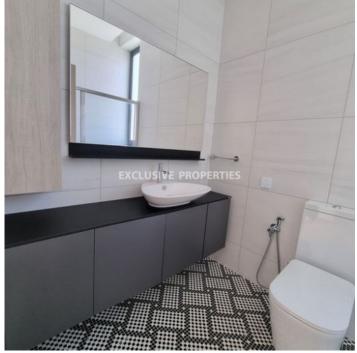

## Apartment in Germasogeia LIM06682

Germasogeia, Limassol, Cyprus

Luxury 3+1 (en-suite) bedroom apartment located in Germasogeia area close to all amenities. The total covered area is 134 sq.m and the covered veranda is 21 sq.m. The apartment consists of an open-plan kitchen connected with the dining and living room area. There are three bedrooms with one (en-suite) master bedroom, a common family bathroom and a guest WC as well. The complex offers a common swimming pool, underground, ground parking, gym, sauna, gated entrance, security pavilion and double-glazed windows and restaurant.

## **Apartment Details**

Bedrooms: 3 | Bathrooms: 2 | Distance to Sea: < 2km | Covered Area (sq.m): 113 sq.m |

Covered Veranda (sq.m): 21 sq.m | Total area (sq.m): 134 sq.m | V.A.T: Included | Common Expenses: Included |