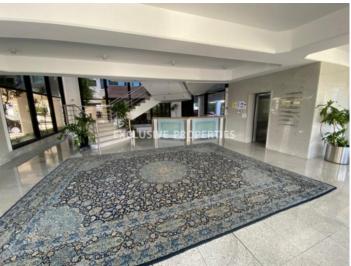

The building has a lobby area, common meeting room, garden, smoking area outside, alarm system, fiber-optic and gated entrance with remote control.

VAT is not included in the price.

### Interior

 Alarm System |
 Double Glazed Windows |
 Emergency Exit |
 Electric Gates |
 Elevator |
 Fire Alarm |
 Lobby |

 Separate Kitchen |
 Server Room |
 Study / Office |
 Unfurnished |
 VRV Air Condition System