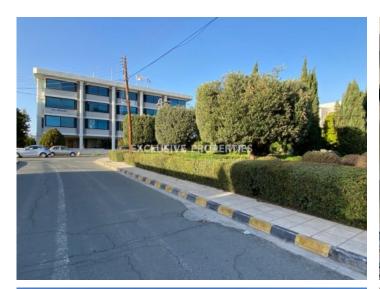

## Office in Omonoias LIM06371

Omonoias, Limassol, Cyprus

Renovated office space located in a business center in Omonoias area, near the New Port of Limassol. The covered area is 327 sq. m and it consists of an open-plan area, private canteen with kitchenette and 4 WC's. The office is available unfurnished, with a raised floor, false ceiling with LED panel lighting, structured and power cabling, LED lights, VRV central AC system (heating and cooling), ventilation, double-glazed windows with integrated blinds, server room access, key card access and 6 parking places.

The building has a lobby area, common meeting room, garden, smoking area outside, alarm system, fiber-optic and gated entrance with remote control.

VAT is not included in the price.