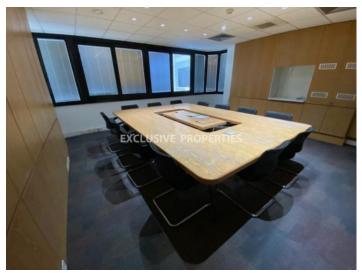

## Office in Omonoias LIM06371

Omonoias, Limassol, Cyprus

Renovated office space located in a business center in Omonoias area, near the New Port of Limassol. The covered area is 327 sq. m and it consists of an open-plan area, private canteen with kitchenette and 4 WC's. The office is available unfurnished, with a raised floor, false ceiling with LED panel lighting, structured and power cabling, LED lights, VRV central AC system (heating and cooling), ventilation, double-glazed windows with integrated blinds, server room access, key card access and 6 parking places.

### Interior

 Alarm System |
 Double Glazed Windows |
 Emergency Exit |
 Electric Gates |
 Elevator |
 Fire Alarm |
 Lobby |

 Separate Kitchen |
 Server Room |
 Study / Office |
 Unfurnished |
 VRV Air Condition System