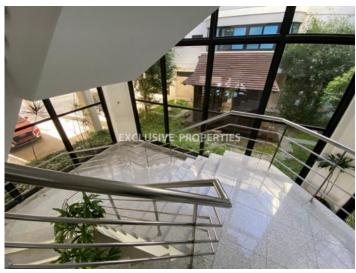

The building has a lobby area, common meeting room, garden, smoking area outside, alarm system, fiber-optic and gated entrance with remote control.

VAT is not included in the price.

### Interior

 Alarm System |
 Double Glazed Windows |
 Emergency Exit |
 Electric Gates |
 Elevator |
 Fire Alarm |
 Lobby |

 Separate Kitchen |
 Server Room |
 Study / Office |
 Unfurnished |
 VRV Air Condition System