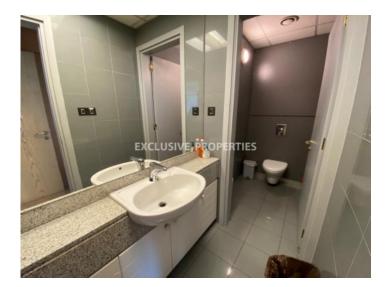

## Office in Omonoias LIM06371

Omonoias, Limassol, Cyprus

Renovated office space located in a business center in Omonoias area, near the New Port of Limassol. The covered area is 327 sq. m and it consists of an open-plan area, private canteen with kitchenette and 4 WC's. The office is available unfurnished, with a raised floor, false ceiling with LED panel lighting, structured and power cabling, LED lights, VRV central AC system (heating and cooling), ventilation, double-glazed windows with integrated blinds, server room access, key card access and 6 parking places.