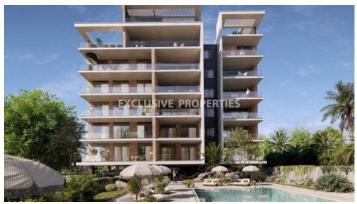

### Apartment in Germasogeia LIM07089

Germasogeia, Limassol, Cyprus

Luxury three bedroom penthouse located in Germasogeia area with breath0taking views within walking distance to all amenities. The total covered area is 815 sq. m and the covered veranda is 314 sq. m. The apartment consist of an open-plan kitchen connected the living and dining room area, three bedroom, (master bedroom is en-suite), guest WC, and covered veranda. The complex offers common swimming pool, fully quipped gym, sauna, steam room, yoga, security entrance doors, and covered parking. There is sanitary ware, spacious living and dining area, under-floor heating, air conditioning, parquet floor, intercom system, roof garden, and secured covered parking.

### **Exterior**

```
Common Swimming Pool | Covered Parking | Intercom System | Garden | Gated Entrance
```

### **Views**

```
City View | Pool View | Panoramic view
```