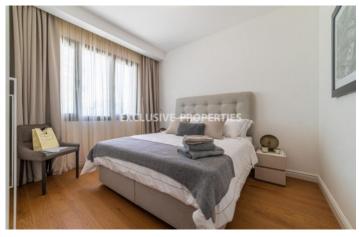

### Apartment in Germasogeia LIM07089

Germasogeia, Limassol, Cyprus

Luxury three bedroom penthouse located in Germasogeia area with breath0taking views within walking distance to all amenities. The total covered area is 815 sq. m and the covered veranda is 314 sq. m. The apartment consist of an open-plan kitchen connected the living and dining room area, three bedroom, (master bedroom is en-suite), guest WC, and covered veranda. The complex offers common swimming pool, fully quipped gym, sauna, steam room, yoga, security entrance doors, and covered parking. There is sanitary ware, spacious living and dining area, under-floor heating, air conditioning, parquet floor, intercom system, roof garden, and secured covered parking.

### **Interior**

```
Air Condition | Balcony | Double Glazed Windows | Electric Gates | Elevator | Guest Wc | Gym | Lobby |

Open Plan Kitchen | Parquet Floor | Roof Garden | Sauna | Spa Room | Under Floor Heating (electrical) | Wifi
```