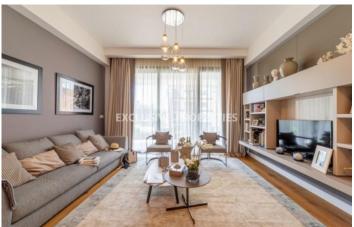

### Apartment in Germasogeia LIM07089

Germasogeia, Limassol, Cyprus

Luxury three bedroom penthouse located in Germasogeia area with breath0taking views within walking distance to all amenities. The total covered area is 815 sq. m and the covered veranda is 314 sq. m. The apartment consist of an open-plan kitchen connected the living and dining room area, three bedroom, (master bedroom is en-suite), guest WC, and covered veranda. The complex offers common swimming pool, fully quipped gym, sauna, steam room, yoga, security entrance doors, and covered parking. There is sanitary ware, spacious living and dining area, under-floor heating, air conditioning, parquet floor, intercom system, roof garden, and secured covered parking.