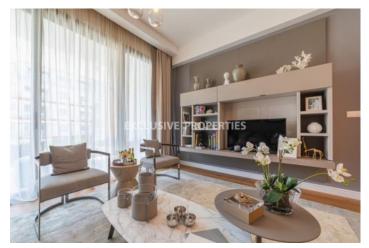

### Apartment in Germasogeia LIM07089

Germasogeia, Limassol, Cyprus

Luxury three bedroom penthouse located in Germasogeia area with breath0taking views within walking distance to all amenities. The total covered area is 815 sq. m and the covered veranda is 314 sq. m. The apartment consist of an open-plan kitchen connected the living and dining room area, three bedroom, (master bedroom is en-suite), guest WC, and covered veranda. The complex offers common swimming pool, fully quipped gym, sauna, steam room, yoga, security entrance doors, and covered parking. There is sanitary ware, spacious living and dining area, under-floor heating, air conditioning, parquet floor, intercom system, roof garden, and secured covered parking.