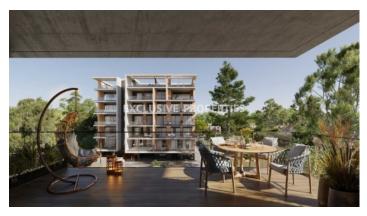

### Apartment in Germasogeia LIM07089

Germasogeia, Limassol, Cyprus

Luxury three bedroom penthouse located in Germasogeia area with breath0taking views within walking distance to all amenities. The total covered area is 815 sq. m and the covered veranda is 314 sq. m. The apartment consist of an open-plan kitchen connected the living and dining room area, three bedroom, (master bedroom is en-suite), guest WC, and covered veranda. The complex offers common swimming pool, fully quipped gym, sauna, steam room, yoga, security entrance doors, and covered parking. There is sanitary ware, spacious living and dining area, under-floor heating, air conditioning, parquet floor, intercom system, roof garden, and secured covered parking.