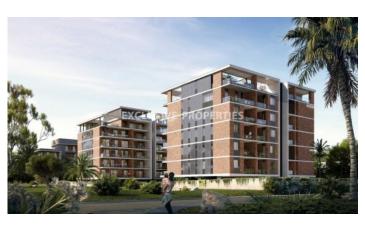

### Apartment in Germasogeia LIM07089

Germasogeia, Limassol, Cyprus

Luxury three bedroom penthouse located in Germasogeia area with breath0taking views within walking distance to all amenities. The total covered area is 815 sq. m and the covered veranda is 314 sq. m. The apartment consist of an open-plan kitchen connected the living and dining room area, three bedroom, (master bedroom is en-suite), guest WC, and covered veranda. The complex offers common swimming pool, fully quipped gym, sauna, steam room, yoga, security entrance doors, and covered parking. There is sanitary ware, spacious living and dining area, under-floor heating, air conditioning, parquet floor, intercom system, roof garden, and secured covered parking.

# Apartment Details Bedrooms: 3 | Bathrooms: 3 | Distance to Sea: < 0.5km | Covered Area (sq.m): 815 sq.m | Covered Veranda (sq.m): 315 sq.m | Total area (sq.m): 815 sq.m | V.A.T: Included | Common Expenses: Included | Energy Efficiency: Category N/A Covered Parking | Intercom System | Garden | Gated Entrance | Air Condition | Balcony Price Sale price: 1590000€