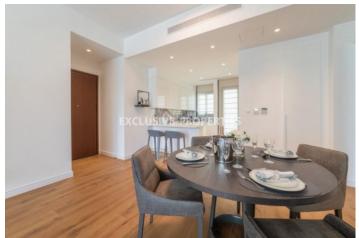

### Apartment in Germasogeia LIM07089

Germasogeia, Limassol, Cyprus

Luxury three bedroom penthouse located in Germasogeia area with breath0taking views within walking distance to all amenities. The total covered area is 815 sq. m and the covered veranda is 314 sq. m. The apartment consist of an open-plan kitchen connected the living and dining room area, three bedroom, (master bedroom is en-suite), guest WC, and covered veranda. The complex offers common swimming pool, fully quipped gym, sauna, steam room, yoga, security entrance doors, and covered parking. There is sanitary ware, spacious living and dining area, under-floor heating, air conditioning, parquet floor, intercom system, roof garden, and secured covered parking.

### **Interior**

```
Air Condition | Balcony | Double Glazed Windows | Electric Gates | Elevator | Guest Wc | Gym | Lobby |

Open Plan Kitchen | Parquet Floor | Roof Garden | Sauna | Spa Room | Under Floor Heating (electrical) | Wifi
```