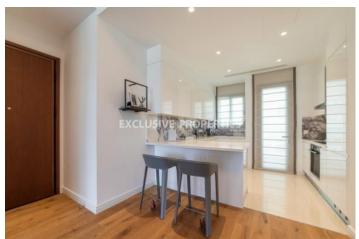

### Apartment in Germasogeia LIM07089

Germasogeia, Limassol, Cyprus

Luxury three bedroom penthouse located in Germasogeia area with breath0taking views within walking distance to all amenities. The total covered area is 815 sq. m and the covered veranda is 314 sq. m. The apartment consist of an open-plan kitchen connected the living and dining room area, three bedroom, (master bedroom is en-suite), guest WC, and covered veranda. The complex offers common swimming pool, fully quipped gym, sauna, steam room, yoga, security entrance doors, and covered parking. There is sanitary ware, spacious living and dining area, under-floor heating, air conditioning, parquet floor, intercom system, roof garden, and secured covered parking.

### **Interior**

```
Air Condition | Balcony | Double Glazed Windows | Electric Gates | Elevator | Guest Wc | Gym | Lobby |

Open Plan Kitchen | Parquet Floor | Roof Garden | Sauna | Spa Room | Under Floor Heating (electrical) | Wifi
```