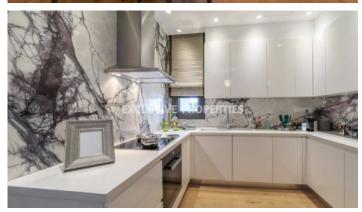

### Apartment in Germasogeia LIM07089

Germasogeia, Limassol, Cyprus

Luxury three bedroom penthouse located in Germasogeia area with breath0taking views within walking distance to all amenities. The total covered area is 815 sq. m and the covered veranda is 314 sq. m. The apartment consist of an open-plan kitchen connected the living and dining room area, three bedroom, (master bedroom is en-suite), guest WC, and covered veranda. The complex offers common swimming pool, fully quipped gym, sauna, steam room, yoga, security entrance doors, and covered parking. There is sanitary ware, spacious living and dining area, under-floor heating, air conditioning, parquet floor, intercom system, roof garden, and secured covered parking.

### **Interior**

```
Air Condition | Balcony | Double Glazed Windows | Electric Gates | Elevator | Guest Wc | Gym | Lobby |

Open Plan Kitchen | Parquet Floor | Roof Garden | Sauna | Spa Room | Under Floor Heating (electrical) | Wifi
```