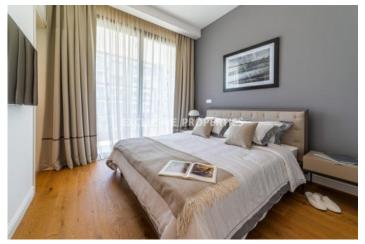

### Apartment in Germasogeia LIM07089

Germasogeia, Limassol, Cyprus

Luxury three bedroom penthouse located in Germasogeia area with breath0taking views within walking distance to all amenities. The total covered area is 815 sq. m and the covered veranda is 314 sq. m. The apartment consist of an open-plan kitchen connected the living and dining room area, three bedroom, (master bedroom is en-suite), guest WC, and covered veranda. The complex offers common swimming pool, fully quipped gym, sauna, steam room, yoga, security entrance doors, and covered parking. There is sanitary ware, spacious living and dining area, under-floor heating, air conditioning, parquet floor, intercom system, roof garden, and secured covered parking.

### **Interior**

```
Air Condition | Balcony | Double Glazed Windows | Electric Gates | Elevator | Guest Wc | Gym | Lobby |

Open Plan Kitchen | Parquet Floor | Roof Garden | Sauna | Spa Room | Under Floor Heating (electrical) | Wifi
```