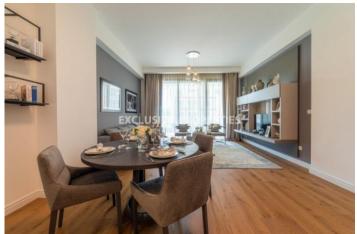

### Apartment in Germasogeia LIM07089

Germasogeia, Limassol, Cyprus

Luxury three bedroom penthouse located in Germasogeia area with breath0taking views within walking distance to all amenities. The total covered area is 815 sq. m and the covered veranda is 314 sq. m. The apartment consist of an open-plan kitchen connected the living and dining room area, three bedroom, (master bedroom is en-suite), guest WC, and covered veranda. The complex offers common swimming pool, fully quipped gym, sauna, steam room, yoga, security entrance doors, and covered parking. There is sanitary ware, spacious living and dining area, under-floor heating, air conditioning, parquet floor, intercom system, roof garden, and secured covered parking.

### **Interior**

```
Air Condition | Balcony | Double Glazed Windows | Electric Gates | Elevator | Guest Wc | Gym | Lobby |

Open Plan Kitchen | Parquet Floor | Roof Garden | Sauna | Spa Room | Under Floor Heating (electrical) | Wifi
```