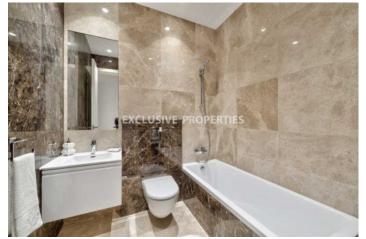

# Apartment Details Bedrooms: 3 | Bathrooms: 3 | Distance to Sea: < 0.5km | Covered Area (sq.m): 815 sq.m | Covered Veranda (sq.m): 315 sq.m | Total area (sq.m): 815 sq.m | V.A.T: Included | Common Expenses: Included | Energy Efficiency: Category N/A Covered Parking | Intercom System | Garden | Gated Entrance | Air Condition | Balcony Price Sale price: 1590000€

### General

```
V.A.T: Included | Common Expenses: Included |

Condition: New | Delivery Status: Completed | Bedrooms: 3

| Bathrooms: 3 | En-Suite Bathrooms: 1 |

Total area (sq.m): 815 sq.m | Covered Area (sq.m): 815 sq.m