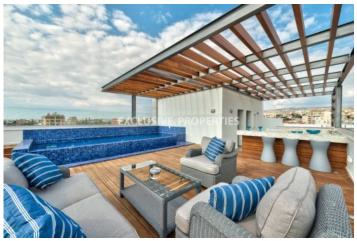

### Apartment in Germasogeia LIM07089

Germasogeia, Limassol, Cyprus

Luxury three bedroom penthouse located in Germasogeia area with breath0taking views within walking distance to all amenities. The total covered area is 815 sq. m and the covered veranda is 314 sq. m. The apartment consist of an open-plan kitchen connected the living and dining room area, three bedroom, (master bedroom is en-suite), guest WC, and covered veranda. The complex offers common swimming pool, fully quipped gym, sauna, steam room, yoga, security entrance doors, and covered parking. There is sanitary ware, spacious living and dining area, under-floor heating, air conditioning, parquet floor, intercom system, roof garden, and secured covered parking.

### **Exterior**

```
Common Swimming Pool | Covered Parking | Intercom System | Garden | Gated Entrance
```

### **Views**

```
City View | Pool View | Panoramic view
```