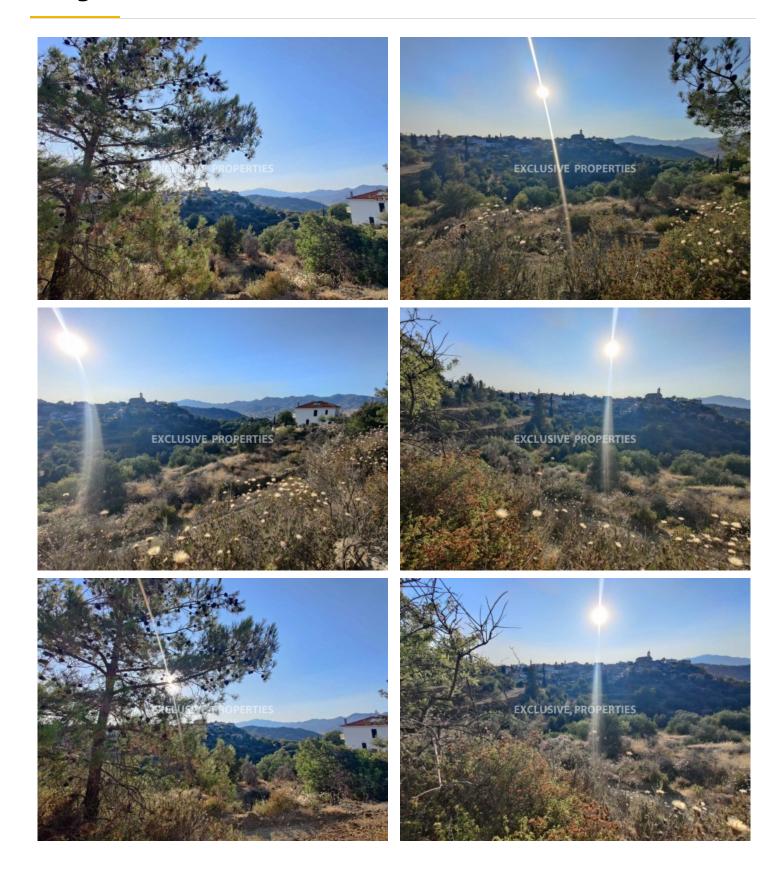

## Residential Lands in Kellaki LIM07172

Kellaki, Limassol, Cyprus

Two beautiful residential lands for sale in Kellaki village.

60% building area, 8.3 m heights of 2 floors. H3 zone.

Size of lands: 3.011 sq.m. and 2.424 sq.m. near each other, with registered road access.

Amazing view, quite location and easy access to roads.

| ot Area (sq.m): 5435   |  |  |
|------------------------|--|--|
| oc711ca (5q.111). 5455 |  |  |
| ountain View           |  |  |
|                        |  |  |
| Price                  |  |  |

#### Views

Mountain View | Road Access | Valley View | Village View | Panoramic view