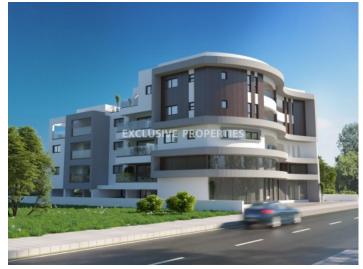

## Apartment in Kato Polemidia LIM06632

Polemidia Kato, Limassol, Cyprus

Two-bedroom apartment in Kato Polemidia is close to the highway and all amenities including supermarkets and the general hospital of Limassol. The covered area is 75 sq.m and the veranda area is 15 sq.m. The apartment consists of an open-plan kitchen connected to the living room, two bedrooms (master bedroom ensuite), main family bathroom and spacious veranda. There is a storage room and a covered parking space in the basement. There will be provisions for a/c and installation of photovoltaics.