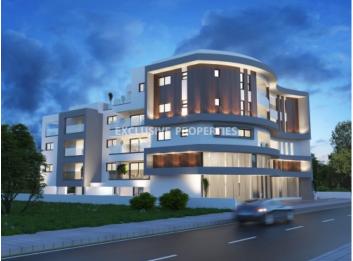

## Apartment in Kato Polemidia LIM06632

Polemidia Kato, Limassol, Cyprus

Two-bedroom apartment in Kato Polemidia is close to the highway and all amenities including supermarkets and the general hospital of Limassol. The covered area is 75 sq.m and the veranda area is 15 sq.m. The apartment consists of an open-plan kitchen connected to the living room, two bedrooms (master bedroom ensuite), main family bathroom and spacious veranda. There is a storage room and a covered parking space in the basement. There will be provisions for a/c and installation of photovoltaics.