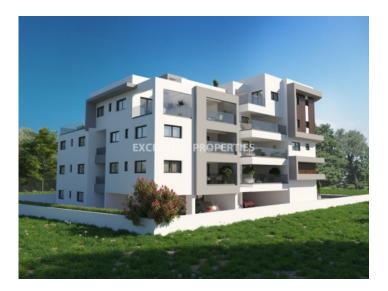

## Apartment in Kato Polemidia LIM06632

Polemidia Kato, Limassol, Cyprus

Two-bedroom apartment in Kato Polemidia is close to the highway and all amenities including supermarkets and the general hospital of Limassol. The covered area is 75 sq.m and the veranda area is 15 sq.m. The apartment consists of an open-plan kitchen connected to the living room, two bedrooms (master bedroom ensuite), main family bathroom and spacious veranda. There is a storage room and a covered parking space in the basement. There will be provisions for a/c and installation of photovoltaics.