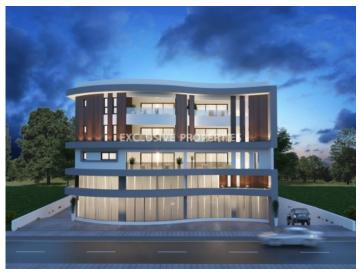

## Apartment in Kato Polemidia LIM06632

Polemidia Kato, Limassol, Cyprus

Two-bedroom apartment in Kato Polemidia is close to the highway and all amenities including supermarkets and the general hospital of Limassol. The covered area is 75 sq.m and the veranda area is 15 sq.m. The apartment consists of an open-plan kitchen connected to the living room, two bedrooms (master bedroom ensuite), main family bathroom and spacious veranda. There is a storage room and a covered parking space in the basement. There will be provisions for a/c and installation of photovoltaics.