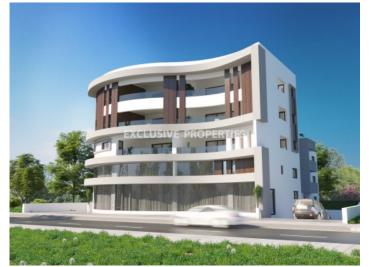

## Apartment in Kato Polemidia LIM06632

Polemidia Kato, Limassol, Cyprus

Two-bedroom apartment in Kato Polemidia is close to the highway and all amenities including supermarkets and the general hospital of Limassol. The covered area is 75 sq.m and the veranda area is 15 sq.m. The apartment consists of an open-plan kitchen connected to the living room, two bedrooms (master bedroom ensuite), main family bathroom and spacious veranda. There is a storage room and a covered parking space in the basement. There will be provisions for a/c and installation of photovoltaics.