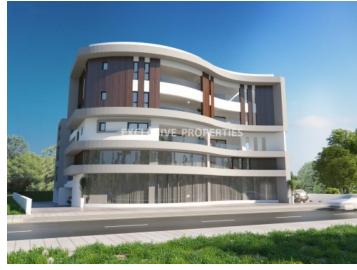

## Apartment in Kato Polemidia LIM06632

Polemidia Kato, Limassol, Cyprus

Two-bedroom apartment in Kato Polemidia is close to the highway and all amenities including supermarkets and the general hospital of Limassol. The covered area is 75 sq.m and the veranda area is 15 sq.m. The apartment consists of an open-plan kitchen connected to the living room, two bedrooms (master bedroom ensuite), main family bathroom and spacious veranda. There is a storage room and a covered parking space in the basement. There will be provisions for a/c and installation of photovoltaics.