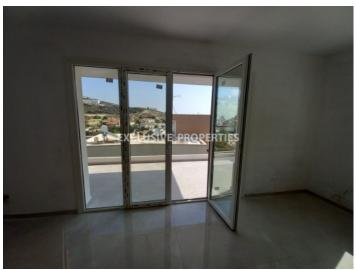

Each apartment has spacious living room, fully equipped with appliances kitchen, 2 bedrooms, master shower room, guest WC, electrical shutters in bedrooms, spacious front covered veranda, and small veranda at the back, a/c in all rooms, fully furnished. No Pets allowed.

#### **Interior**

```
Air Condition | Balcony | Built in Cabinets | Double Glazed Windows | Elevator | Furnished | Fully Fitted Kitchen |

Guest Wc | Maids Room | Open Plan Kitchen | Storage Room | Solar Panels For Hot Water | Shutters (electric) |