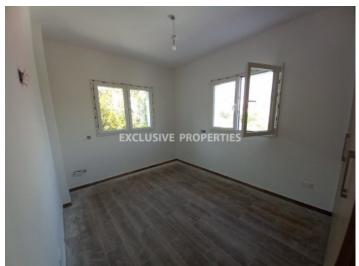

Each apartment has spacious living room, fully equipped with appliances kitchen, 2 bedrooms, master shower room, guest WC, electrical shutters in bedrooms, spacious front covered veranda, and small veranda at the back, a/c in all rooms, fully furnished. No Pets allowed.

## **Apartment Details**

```
Bedrooms: 2 | Bathrooms: 2 | Distance to Sea: < 2km | Covered Area (sq.m): 90 sq.m |

Covered Veranda (sq.m): 25 sq.m | Total area (sq.m): 115 sq.m | Common Expenses: Not included