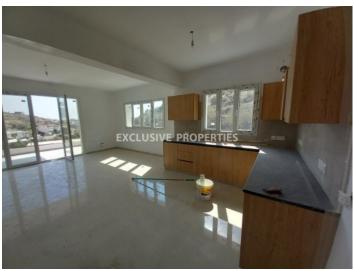

Each apartment has spacious living room, fully equipped with appliances kitchen, 2 bedrooms, master shower room, guest WC, electrical shutters in bedrooms, spacious front covered veranda, and small veranda at the back, a/c in all rooms, fully furnished. No Pets allowed.