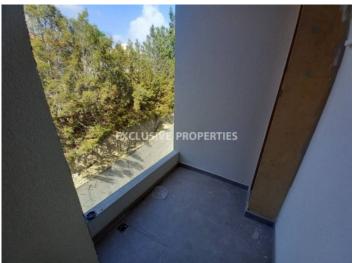

Each apartment has spacious living room, fully equipped with appliances kitchen, 2 bedrooms, master shower room, guest WC, electrical shutters in bedrooms, spacious front covered veranda, and small veranda at the back, a/c in all rooms, fully furnished. No Pets allowed.

Covered Parking | Air Condition | Balcony | Built in Cabinets | Fully Fitted Kitchen | Mountain View |

Sound Insulation
```

#### **Views**

```
City View | Mountain View | Road Access | Side Sea View | Valley View | Village View
```