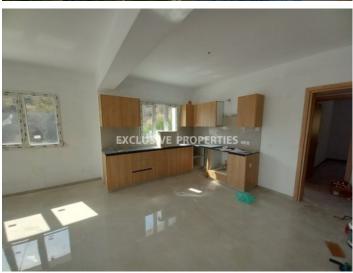

Each apartment has spacious living room, fully equipped with appliances kitchen, 2 bedrooms, master shower room, guest WC, electrical shutters in bedrooms, spacious front covered veranda, and small veranda at the back, a/c in all rooms, fully furnished. No Pets allowed.

#### **Interior**

```
Air Condition | Balcony | Built in Cabinets | Double Glazed Windows | Elevator | Furnished | Fully Fitted Kitchen |

Guest Wc | Maids Room | Open Plan Kitchen | Storage Room | Solar Panels For Hot Water | Shutters (electric) |