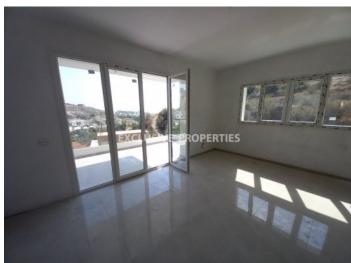

Each apartment has spacious living room, fully equipped with appliances kitchen, 2 bedrooms, master shower room, guest WC, electrical shutters in bedrooms, spacious front covered veranda, and small veranda at the back, a/c in all rooms, fully furnished. No Pets allowed.

#### **Views**

```
City View | Mountain View | Road Access | Side Sea View | Valley View | Village View
```