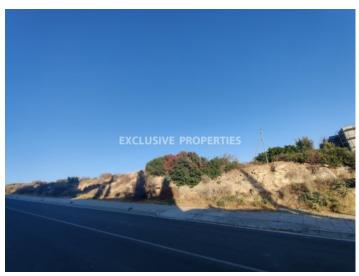

## Residential Plot In Potamos Germasogeia LIM06341

Potamos Germasogias, Germasogeia, Limassol, Cyprus

Residential plot in Mesovouni, Potamos Germasogia with beautiful views in prestigious neighborhood, close to all amenities and with easy access to the highway.

Current plot is 965 sq.m, of 40% building density and 25% coverage, planning zone Kα9.

Perfect location to build private luxury villa. There is also plot of 952 sq.m. with side sea view available next to current one, and can be purchased together. For more information, please, contact our land department.

#### **Views**

City View | Mountain View | Road Access | Valley View | Village View