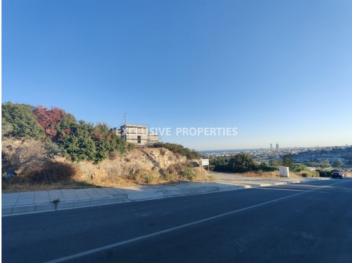

## Residential Plot In Potamos Germasogeia LIM06341

Potamos Germasogias, Germasogeia, Limassol, Cyprus

Residential plot in Mesovouni, Potamos Germasogia with beautiful views in prestigious neighborhood, close to all amenities and with easy access to the highway.

Current plot is 965 sq.m, of 40% building density and 25% coverage, planning zone Kα9.

Perfect location to build private luxury villa. There is also plot of 952 sq.m. with side sea view available next to current one, and can be purchased together. For more information, please, contact our land department.

#### **Views**

City View | Mountain View | Road Access | Valley View | Village View