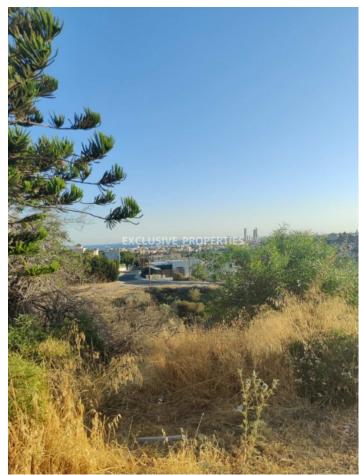

## Residential Plot In Potamos Germasogeia LIM06341

Potamos Germasogias, Germasogeia, Limassol, Cyprus

Residential plot in Mesovouni, Potamos Germasogia with beautiful views in prestigious neighborhood, close to all amenities and with easy access to the highway.

Current plot is 965 sq.m, of 40% building density and 25% coverage, planning zone Kα9.

Perfect location to build private luxury villa. There is also plot of 952 sq.m. with side sea view available next to current one, and can be purchased together. For more information, please, contact our land department.

#### **Views**

City View | Mountain View | Road Access | Valley View | Village View