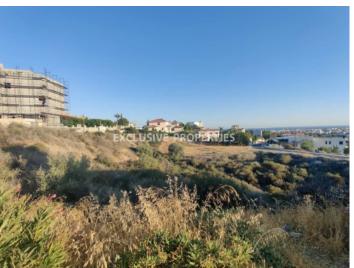

## Residential Plot In Potamos Germasogeia LIM06341

Potamos Germasogias, Germasogeia, Limassol, Cyprus

Residential plot in Mesovouni, Potamos Germasogia with beautiful views in prestigious neighborhood, close to all amenities and with easy access to the highway.

#### General

```
V.A.T: Not Included | Plot Area (sq.m): 965 |

Distance to Sea: < 5km | Title Deeds: Yes | Coverage: 25%

Building Density: 40% | Property Zone: Residential |

Electricity: Yes | Road Access: Yes | Purpose: Residential
```