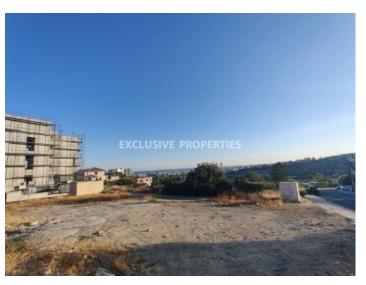

## Residential Plot In Potamos Germasogeia LIM06341

Potamos Germasogias, Germasogeia, Limassol, Cyprus

Residential plot in Mesovouni, Potamos Germasogia with beautiful views in prestigious neighborhood, close to all amenities and with easy access to the highway.

Current plot is 965 sq.m, of 40% building density and 25% coverage, planning zone Kα9.

Perfect location to build private luxury villa. There is also plot of 952 sq.m. with side sea view available next to current one, and can be purchased together. For more information, please, contact our land department.

#### **Views**

City View | Mountain View | Road Access | Valley View | Village View