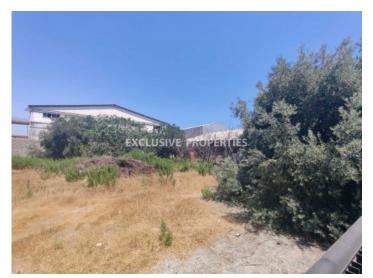

## Commercial Plot Near New Port LIM06275

Zakaki, Limassol, Cyprus

Commercial plot for sale in Tsiflikoudia area, near the new port. Ideally located between Mall, new upcoming Casino and Limassol Marina.

Currently plot consists of two old shops and empty field. There is a road and electricity access. Surrounded by industrial units and commercial centers.

Building density is 90% and coverage 60%.