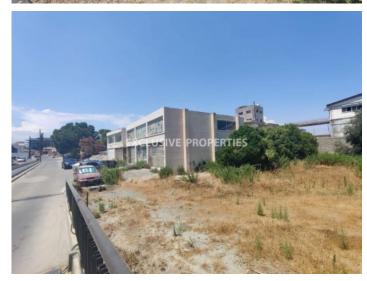

## Commercial Plot Near New Port LIM06275

Zakaki, Limassol, Cyprus

Commercial plot for sale in Tsiflikoudia area, near the new port. Ideally located between Mall, new upcoming Casino and Limassol Marina.

Currently plot consists of two old shops and empty field. There is a road and electricity access. Surrounded by industrial units and commercial centers.

Building density is 90% and coverage 60%.