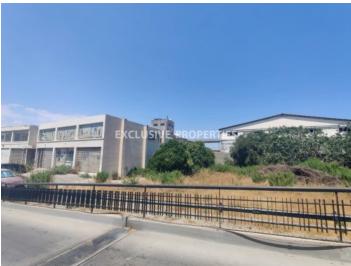

## Commercial Plot Near New Port LIM06275

Zakaki, Limassol, Cyprus

Commercial plot for sale in Tsiflikoudia area, near the new port. Ideally located between Mall, new upcoming Casino and Limassol Marina.

Currently plot consists of two old shops and empty field. There is a road and electricity access. Surrounded by industrial units and commercial centers.

Building density is 90% and coverage 60%.