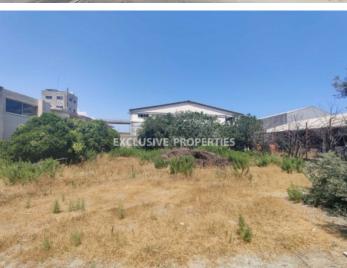

## Commercial Plot Near New Port LIM06275

Zakaki, Limassol, Cyprus

Commercial plot for sale in Tsiflikoudia area, near the new port. Ideally located between Mall, new upcoming Casino and Limassol Marina.

Currently plot consists of two old shops and empty field. There is a road and electricity access. Surrounded by industrial units and commercial centers.

Building density is 90% and coverage 60%.