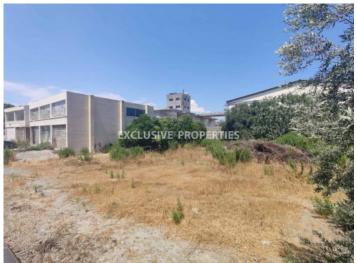

## Commercial Plot Near New Port LIM06275

Zakaki, Limassol, Cyprus

Commercial plot for sale in Tsiflikoudia area, near the new port. Ideally located between Mall, new upcoming Casino and Limassol Marina.

Currently plot consists of two old shops and empty field. There is a road and electricity access. Surrounded by industrial units and commercial centers.

Building density is 90% and coverage 60%.