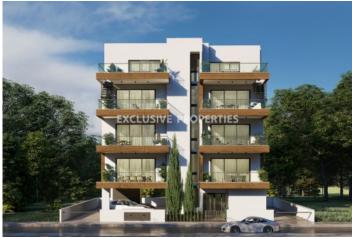

## Apartment in Mesa Geitonia LIM06125

Mesa Geitonia, Limassol, Cyprus

Four bedroom apartment located in Mesa Geitonia area close to all amenities. The covered area is 133 sq.m, covered veranda is 15 sq.m and uncovered 23 sq.m. The apartment consists of an open plan kitchen connected with the living room, three bedrooms, the master bedroom has a private bathroom, main bathroom, guest WC and veranda. There is a rooftop area, with another bedroom, kitchen area and bathroom. There is 1 parking spot, solar water system.

## **Apartment Details**

Bedrooms: 4 | Bathrooms: 4 | Covered Area (sq.m): 133 sq.m | Covered Veranda (sq.m): 15 sq.m |

Uncovered Veranda (sq.m): 23 sq.m | Total area (sq.m): 133 sq.m | Energy Efficiency: Category N/A