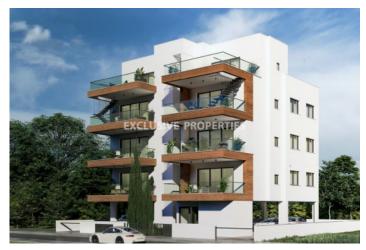

## Apartment in Mesa Geitonia LIM06125

Mesa Geitonia, Limassol, Cyprus

Four bedroom apartment located in Mesa Geitonia area close to all amenities. The covered area is 133 sq.m, covered veranda is 15 sq.m and uncovered 23 sq.m. The apartment consists of an open plan kitchen connected with the living room, three bedrooms, the master bedroom has a private bathroom, main bathroom, guest WC and veranda. There is a rooftop area, with another bedroom, kitchen area and bathroom. There is 1 parking spot, solar water system.

## **Apartment Details**

Bedrooms: 4 | Bathrooms: 4 | Covered Area (sq.m): 133 sq.m | Covered Veranda (sq.m): 15 sq.m |

Uncovered Veranda (sq.m): 23 sq.m | Total area (sq.m): 133 sq.m | Energy Efficiency: Category N/A