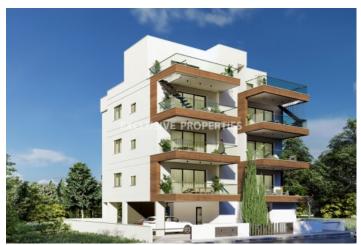

## Apartment in Mesa Geitonia LIM06125

Mesa Geitonia, Limassol, Cyprus

Four bedroom apartment located in Mesa Geitonia area close to all amenities. The covered area is 133 sq.m, covered veranda is 15 sq.m and uncovered 23 sq.m. The apartment consists of an open plan kitchen connected with the living room, three bedrooms, the master bedroom has a private bathroom, main bathroom, guest WC and veranda. There is a rooftop area, with another bedroom, kitchen area and bathroom. There is 1 parking spot, solar water system.

## **Apartment Details**

Bedrooms: 4 | Bathrooms: 4 | Covered Area (sq.m): 133 sq.m | Covered Veranda (sq.m): 15 sq.m |

Uncovered Veranda (sq.m): 23 sq.m | Total area (sq.m): 133 sq.m | Energy Efficiency: Category N/A