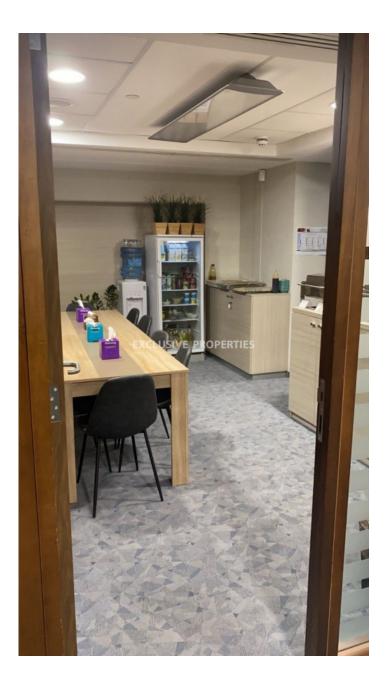

### Office in Limassol LIM07237

Lemesos, Limassol, Cyprus

Luxury whole-floor office with a city view located at a high-tech business center in the center of Limassol, close to Gladstonos Street. The covered area 538 sq. m and it consists of a reception area/lobby, open-plan space, meeting room, separate offices with a glass/wooden partitions, a separate kitchen, server room, storage room and separate WC. The office is available fully furnished, with centralized air conditioning facilities, a raised floor, double-glazed windows, access with electronic cards and parking for 10 cars.