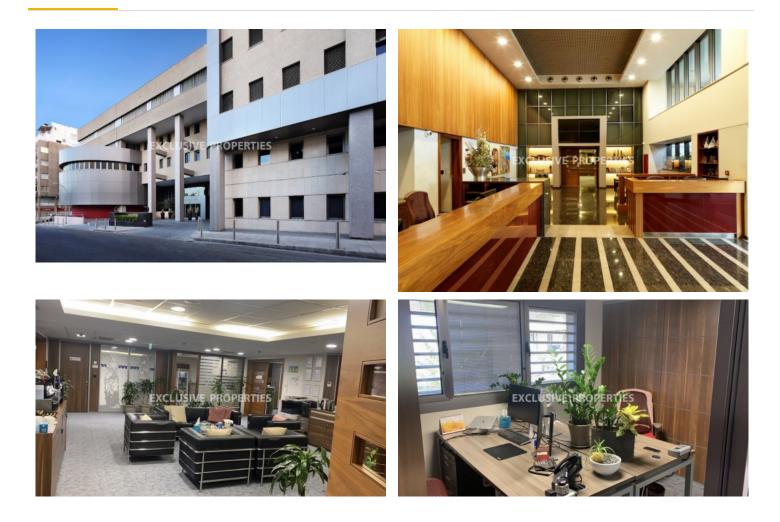

### Office in Limassol LIM07237

Lemesos, Limassol, Cyprus

Luxury whole-floor office with a city view located at a high-tech business center in the center of Limassol, close to Gladstonos Street. The covered area 538 sq. m and it consists of a reception area/lobby, open-plan space, meeting room, separate offices with a glass/wooden partitions, a separate kitchen, server room, storage room and separate WC. The office is available fully furnished, with centralized air conditioning facilities, a raised floor, double-glazed windows, access with electronic cards and parking for 10 cars.

The building has a reception desk, 24/7 security, CCTV cameras and extra premises for business meetings and conferences.

Electricity consumption is included in the price.

VAT and the common expenses are not included in the price.