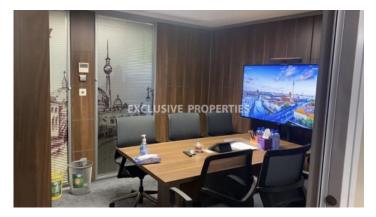

### Office in Limassol LIM07237

Lemesos, Limassol, Cyprus

Luxury whole-floor office with a city view located at a high-tech business center in the center of Limassol, close to Gladstonos Street. The covered area 538 sq. m and it consists of a reception area/lobby, open-plan space, meeting room, separate offices with a glass/wooden partitions, a separate kitchen, server room, storage room and separate WC. The office is available fully furnished, with centralized air conditioning facilities, a raised floor, double-glazed windows, access with electronic cards and parking for 10 cars.