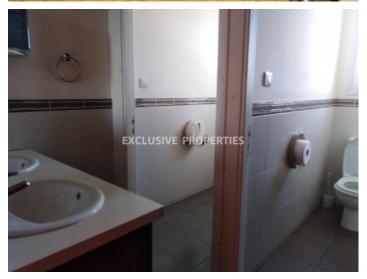

### Office-Shop in Germasogeia LIM00969

Germasogeia, Limassol, Cyprus

Spacious office space located in the business center close to Germasogeia roundabout. The building has the most privileged position on Spyrou Kyprianou avenue, with easy access to the highway and tourist area at the same time. There are 2 adjoining offices, total 487m2 and it occupies the entire floor. It has 7 divisions for smaller offices and the rest is open plan space. Also there is reception area, two toilets, one shower, kitchen, dining/coffee room, server room with the stand and all connections, large conference room and 8 allocated spacious parking spaces underground. It has air condition and laminate floor.

#### Interior

Alarm System | Air Condition | Basement | Entrance Hall | Guest Wc | Laminate Floor | Separate Kitchen