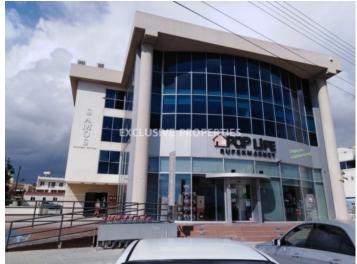

### Office-Shop in Germasogeia LIM00969

Germasogeia, Limassol, Cyprus

Spacious office space located in the business center close to Germasogeia roundabout. The building has the most privileged position on Spyrou Kyprianou avenue, with easy access to the highway and tourist area at the same time. There are 2 adjoining offices, total 487m2 and it occupies the entire floor. It has 7 divisions for smaller offices and the rest is open plan space. Also there is reception area, two toilets, one shower, kitchen, dining/coffee room, server room with the stand and all connections, large conference room and 8 allocated spacious parking spaces underground. It has air condition and laminate floor.