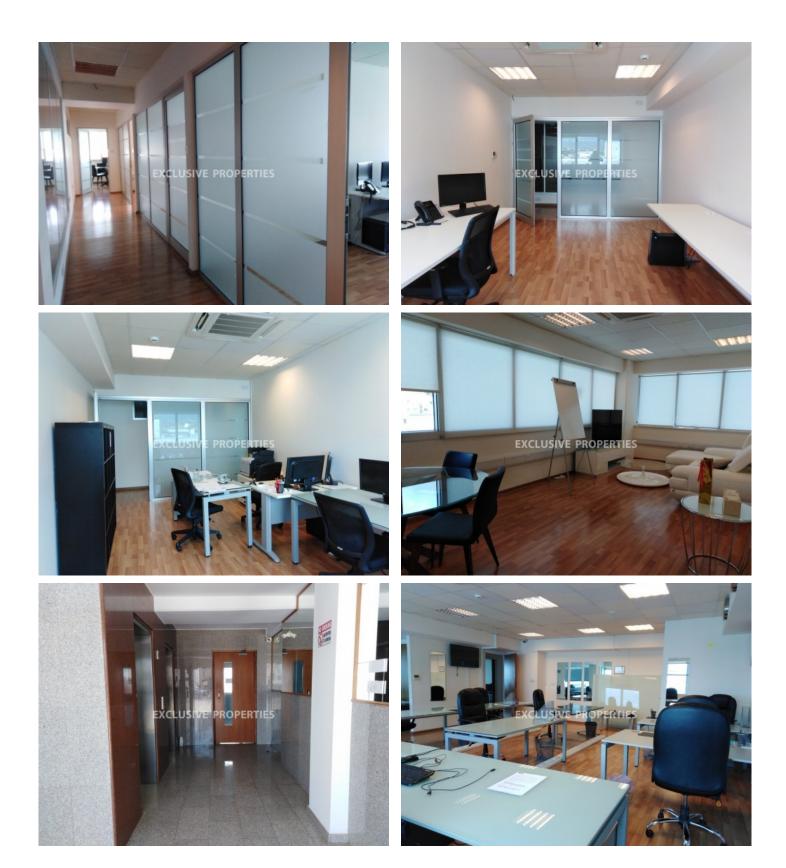

### Office-Shop in Germasogeia LIM00969

Germasogeia, Limassol, Cyprus

Spacious office space located in the business center close to Germasogeia roundabout. The building has the most privileged position on Spyrou Kyprianou avenue, with easy access to the highway and tourist area at the same time. There are 2 adjoining offices, total 487m2 and it occupies the entire floor. It has 7 divisions for smaller offices and the rest is open plan space. Also there is reception area, two toilets, one shower, kitchen, dining/coffee room, server room with the stand and all connections, large conference room and 8 allocated spacious parking spaces underground. It has air condition and laminate floor.

#### Interior

Alarm System | Air Condition | Basement | Entrance Hall | Guest Wc | Laminate Floor | Separate Kitchen