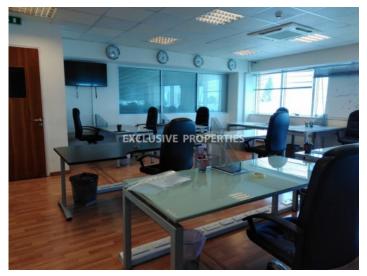

### Office-Shop in Germasogeia LIM00969

Germasogeia, Limassol, Cyprus

Spacious office space located in the business center close to Germasogeia roundabout. The building has the most privileged position on Spyrou Kyprianou avenue, with easy access to the highway and tourist area at the same time. There are 2 adjoining offices, total 487m2 and it occupies the entire floor. It has 7 divisions for smaller offices and the rest is open plan space. Also there is reception area, two toilets, one shower, kitchen, dining/coffee room, server room with the stand and all connections, large conference room and 8 allocated spacious parking spaces underground. It has air condition and laminate floor.

#### Interior

Alarm System | Air Condition | Basement | Entrance Hall | Guest Wc | Laminate Floor | Separate Kitchen