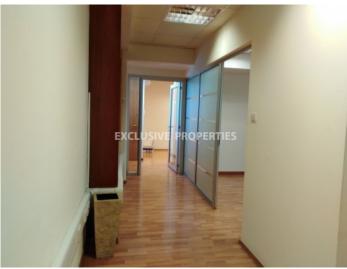

### Office-Shop in Germasogeia LIM00969

Germasogeia, Limassol, Cyprus

Spacious office space located in the business center close to Germasogeia roundabout. The building has the most privileged position on Spyrou Kyprianou avenue, with easy access to the highway and tourist area at the same time. There are 2 adjoining offices, total 487m2 and it occupies the entire floor. It has 7 divisions for smaller offices and the rest is open plan space. Also there is reception area, two toilets, one shower, kitchen, dining/coffee room, server room with the stand and all connections, large conference room and 8 allocated spacious parking spaces underground. It has air condition and laminate floor.