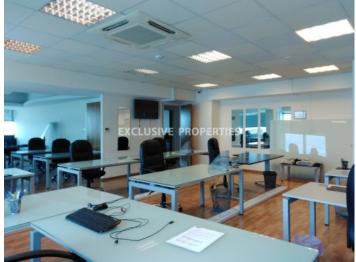

### Office-Shop in Germasogeia LIM00969

Germasogeia, Limassol, Cyprus

Spacious office space located in the business center close to Germasogeia roundabout. The building has the most privileged position on Spyrou Kyprianou avenue, with easy access to the highway and tourist area at the same time. There are 2 adjoining offices, total 487m2 and it occupies the entire floor. It has 7 divisions for smaller offices and the rest is open plan space. Also there is reception area, two toilets, one shower, kitchen, dining/coffee room, server room with the stand and all connections, large conference room and 8 allocated spacious parking spaces underground. It has air condition and laminate floor.

Furniture is not included in the price.