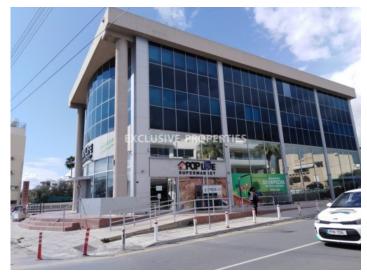

### Office-Shop in Germasogeia LIM00969

Germasogeia, Limassol, Cyprus

Spacious office space located in the business center close to Germasogeia roundabout. The building has the most privileged position on Spyrou Kyprianou avenue, with easy access to the highway and tourist area at the same time. There are 2 adjoining offices, total 487m2 and it occupies the entire floor. It has 7 divisions for smaller offices and the rest is open plan space. Also there is reception area, two toilets, one shower, kitchen, dining/coffee room, server room with the stand and all connections, large conference room and 8 allocated spacious parking spaces underground. It has air condition and laminate floor.