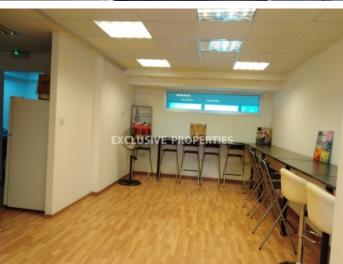

### Office-Shop in Germasogeia LIM00969

Germasogeia, Limassol, Cyprus

Spacious office space located in the business center close to Germasogeia roundabout. The building has the most privileged position on Spyrou Kyprianou avenue, with easy access to the highway and tourist area at the same time. There are 2 adjoining offices, total 487m2 and it occupies the entire floor. It has 7 divisions for smaller offices and the rest is open plan space. Also there is reception area, two toilets, one shower, kitchen, dining/coffee room, server room with the stand and all connections, large conference room and 8 allocated spacious parking spaces underground. It has air condition and laminate floor.

#### Interior

Alarm System | Air Condition | Basement | Entrance Hall | Guest Wc | Laminate Floor | Separate Kitchen