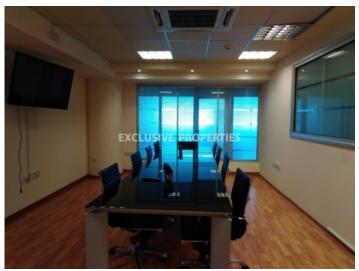

### Office-Shop in Germasogeia LIM00969

Germasogeia, Limassol, Cyprus

Spacious office space located in the business center close to Germasogeia roundabout. The building has the most privileged position on Spyrou Kyprianou avenue, with easy access to the highway and tourist area at the same time. There are 2 adjoining offices, total 487m2 and it occupies the entire floor. It has 7 divisions for smaller offices and the rest is open plan space. Also there is reception area, two toilets, one shower, kitchen, dining/coffee room, server room with the stand and all connections, large conference room and 8 allocated spacious parking spaces underground. It has air condition and laminate floor.