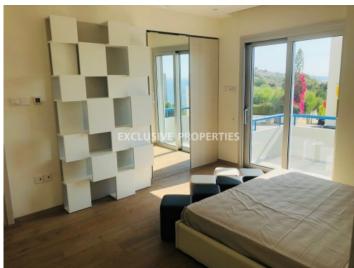

## Apartment in Ayios Tychonas (close to the beach) LIMO4680

Ayios Tychonas, Limassol, Cyprus

Spacious two-bedroom apartment after renovation with a sea view located in a private gated complex opposite Amathus hotel in Ayios Tychonas, walking distance to all kind of amenities. Total area is 150 sq. m and it consists of open-plan kitchen connected with dining and living area, guest toilet, laundry, 2 bedrooms (each en-suite: one with shower and another with bathroom), spacious veranda with sea view and 3 balconies. Apartment is fully furnished and equipped with expensive furniture and appliances. Also, it has air condition, underfloor heating, fans, double-glazed windows with electric shutters, blinds, solar panels for hot water, marble floor in the living room, parquet in bedrooms, water pressure system, electrical tent and uncovered parking. The complex has 2 common swimming pools for adult and children, garden, guest parking and electric gate with remote control.

#### **Interior**

```
Air Condition | Balcony | Double Glazed Windows | Entrance Hall | Electric Gates | Elevator | Furnished |

Fully Fitted Kitchen | Guest Wc | Laundry Room | Marble Floor | Open Plan Kitchen | Parquet Floor |