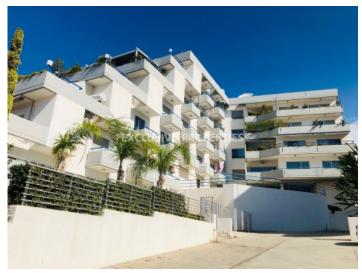

## Apartment in Ayios Tychonas (close to the beach) LIMO4680

Ayios Tychonas, Limassol, Cyprus

Spacious two-bedroom apartment after renovation with a sea view located in a private gated complex opposite Amathus hotel in Ayios Tychonas, walking distance to all kind of amenities. Total area is 150 sq. m and it consists of open-plan kitchen connected with dining and living area, guest toilet, laundry, 2 bedrooms (each en-suite: one with shower and another with bathroom), spacious veranda with sea view and 3 balconies. Apartment is fully furnished and equipped with expensive furniture and appliances. Also, it has air condition, underfloor heating, fans, double-glazed windows with electric shutters, blinds, solar panels for hot water, marble floor in the living room, parquet in bedrooms, water pressure system, electrical tent and uncovered parking. The complex has 2 common swimming pools for adult and children, garden, guest parking and electric gate with remote control.