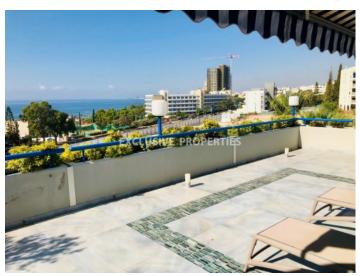

## Apartment in Ayios Tychonas (close to the beach) LIMO4680

Ayios Tychonas, Limassol, Cyprus

Spacious two-bedroom apartment after renovation with a sea view located in a private gated complex opposite Amathus hotel in Ayios Tychonas, walking distance to all kind of amenities. Total area is 150 sq. m and it consists of open-plan kitchen connected with dining and living area, guest toilet, laundry, 2 bedrooms (each en-suite: one with shower and another with bathroom), spacious veranda with sea view and 3 balconies. Apartment is fully furnished and equipped with expensive furniture and appliances. Also, it has air condition, underfloor heating, fans, double-glazed windows with electric shutters, blinds, solar panels for hot water, marble floor in the living room, parquet in bedrooms, water pressure system, electrical tent and uncovered parking. The complex has 2 common swimming pools for adult and children, garden, guest parking and electric gate with remote control.

## **Apartment Details**

Bedrooms: 2 | Bathrooms: 3 | Distance to Sea: < 0.5km | Covered Area (sq.m): 150 sq. m |

Energy Efficiency: Category C

Air Condition | Balcony | Fully Fitted Kitchen | Garden | Uncovered Parking | Sea View

#### **Views**

```
Road Access | Sea View | South Site Directions | West Site Directions
```