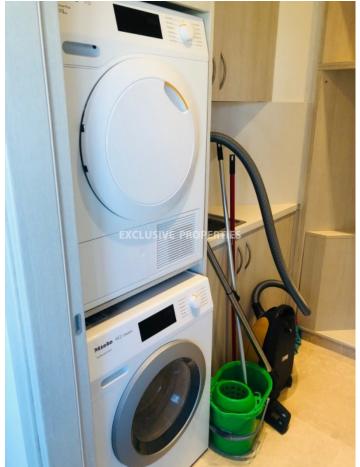

## Apartment in Ayios Tychonas (close to the beach) LIMO4680

Ayios Tychonas, Limassol, Cyprus

Spacious two-bedroom apartment after renovation with a sea view located in a private gated complex opposite Amathus hotel in Ayios Tychonas, walking distance to all kind of amenities. Total area is 150 sq. m and it consists of open-plan kitchen connected with dining and living area, guest toilet, laundry, 2 bedrooms (each en-suite: one with shower and another with bathroom), spacious veranda with sea view and 3 balconies. Apartment is fully furnished and equipped with expensive furniture and appliances. Also, it has air condition, underfloor heating, fans, double-glazed windows with electric shutters, blinds, solar panels for hot water, marble floor in the living room, parquet in bedrooms, water pressure system, electrical tent and uncovered parking. The complex has 2 common swimming pools for adult and children, garden, guest parking and electric gate with remote control.

#### **Interior**

```
Air Condition | Balcony | Double Glazed Windows | Entrance Hall | Electric Gates | Elevator | Furnished |

Fully Fitted Kitchen | Guest Wc | Laundry Room | Marble Floor | Open Plan Kitchen | Parquet Floor |