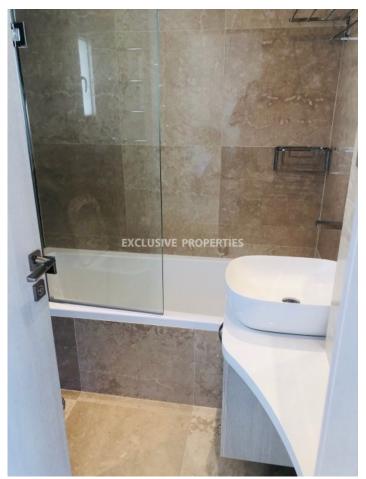

## Apartment in Ayios Tychonas (close to the beach) LIMO4680

Ayios Tychonas, Limassol, Cyprus

Spacious two-bedroom apartment after renovation with a sea view located in a private gated complex opposite Amathus hotel in Ayios Tychonas, walking distance to all kind of amenities. Total area is 150 sq. m and it consists of open-plan kitchen connected with dining and living area, guest toilet, laundry, 2 bedrooms (each en-suite: one with shower and another with bathroom), spacious veranda with sea view and 3 balconies. Apartment is fully furnished and equipped with expensive furniture and appliances. Also, it has air condition, underfloor heating, fans, double-glazed windows with electric shutters, blinds, solar panels for hot water, marble floor in the living room, parquet in bedrooms, water pressure system, electrical tent and uncovered parking. The complex has 2 common swimming pools for adult and children, garden, guest parking and electric gate with remote control.

#### General

```
Condition: Renovated | Bedrooms: 2 | Bathrooms: 3 |

En-Suite Bathrooms: 2 | Floors: 2 |

Covered Area (sq.m): 150 sq. m | Distance to Sea: < 0.5km |

Title Deeds: Yes | Energy Efficiency: Category C
```