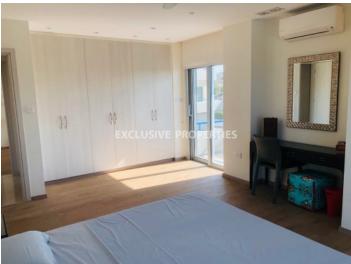

## Apartment in Ayios Tychonas (close to the beach) LIMO4680

Ayios Tychonas, Limassol, Cyprus

Spacious two-bedroom apartment after renovation with a sea view located in a private gated complex opposite Amathus hotel in Ayios Tychonas, walking distance to all kind of amenities. Total area is 150 sq. m and it consists of open-plan kitchen connected with dining and living area, guest toilet, laundry, 2 bedrooms (each en-suite: one with shower and another with bathroom), spacious veranda with sea view and 3 balconies. Apartment is fully furnished and equipped with expensive furniture and appliances. Also, it has air condition, underfloor heating, fans, double-glazed windows with electric shutters, blinds, solar panels for hot water, marble floor in the living room, parquet in bedrooms, water pressure system, electrical tent and uncovered parking. The complex has 2 common swimming pools for adult and children, garden, guest parking and electric gate with remote control.

#### **Interior**

```
Air Condition | Balcony | Double Glazed Windows | Entrance Hall | Electric Gates | Elevator | Furnished |

Fully Fitted Kitchen | Guest Wc | Laundry Room | Marble Floor | Open Plan Kitchen | Parquet Floor |