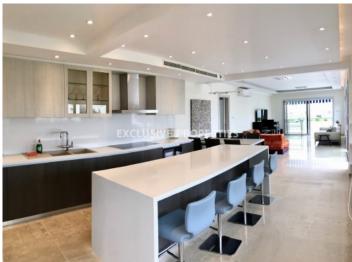

## Apartment in Ayios Tychonas (close to the beach) LIMO4680

Ayios Tychonas, Limassol, Cyprus

Spacious two-bedroom apartment after renovation with a sea view located in a private gated complex opposite Amathus hotel in Ayios Tychonas, walking distance to all kind of amenities. Total area is 150 sq. m and it consists of open-plan kitchen connected with dining and living area, guest toilet, laundry, 2 bedrooms (each en-suite: one with shower and another with bathroom), spacious veranda with sea view and 3 balconies. Apartment is fully furnished and equipped with expensive furniture and appliances. Also, it has air condition, underfloor heating, fans, double-glazed windows with electric shutters, blinds, solar panels for hot water, marble floor in the living room, parquet in bedrooms, water pressure system, electrical tent and uncovered parking. The complex has 2 common swimming pools for adult and children, garden, guest parking and electric gate with remote control.

#### **Interior**

```
Air Condition | Balcony | Double Glazed Windows | Entrance Hall | Electric Gates | Elevator | Furnished |

Fully Fitted Kitchen | Guest Wc | Laundry Room | Marble Floor | Open Plan Kitchen | Parquet Floor |