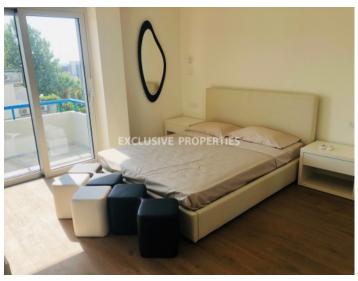

## Apartment in Ayios Tychonas (close to the beach) LIMO4680

Ayios Tychonas, Limassol, Cyprus

Spacious two-bedroom apartment after renovation with a sea view located in a private gated complex opposite Amathus hotel in Ayios Tychonas, walking distance to all kind of amenities. Total area is 150 sq. m and it consists of open-plan kitchen connected with dining and living area, guest toilet, laundry, 2 bedrooms (each en-suite: one with shower and another with bathroom), spacious veranda with sea view and 3 balconies. Apartment is fully furnished and equipped with expensive furniture and appliances. Also, it has air condition, underfloor heating, fans, double-glazed windows with electric shutters, blinds, solar panels for hot water, marble floor in the living room, parquet in bedrooms, water pressure system, electrical tent and uncovered parking. The complex has 2 common swimming pools for adult and children, garden, guest parking and electric gate with remote control.

#### **Interior**

```
Air Condition | Balcony | Double Glazed Windows | Entrance Hall | Electric Gates | Elevator | Furnished |

Fully Fitted Kitchen | Guest Wc | Laundry Room | Marble Floor | Open Plan Kitchen | Parquet Floor |