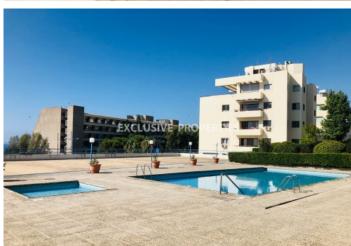

## Apartment in Ayios Tychonas (close to the beach) LIMO4680

Ayios Tychonas, Limassol, Cyprus

Spacious two-bedroom apartment after renovation with a sea view located in a private gated complex opposite Amathus hotel in Ayios Tychonas, walking distance to all kind of amenities. Total area is 150 sq. m and it consists of open-plan kitchen connected with dining and living area, guest toilet, laundry, 2 bedrooms (each en-suite: one with shower and another with bathroom), spacious veranda with sea view and 3 balconies. Apartment is fully furnished and equipped with expensive furniture and appliances. Also, it has air condition, underfloor heating, fans, double-glazed windows with electric shutters, blinds, solar panels for hot water, marble floor in the living room, parquet in bedrooms, water pressure system, electrical tent and uncovered parking. The complex has 2 common swimming pools for adult and children, garden, guest parking and electric gate with remote control.

#### **Exterior**

```
Courtyard | Common Swimming Pool | Garden | Irrigation System | Uncovered Parking
```