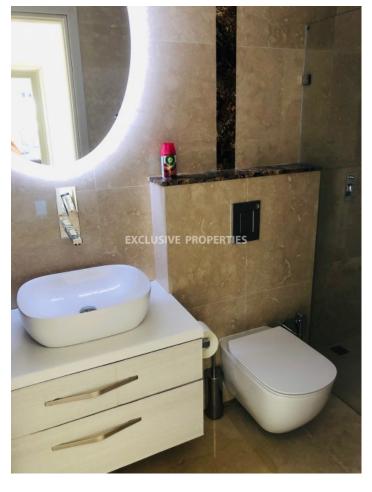

## Apartment in Ayios Tychonas (close to the beach) LIMO4680

Ayios Tychonas, Limassol, Cyprus

Spacious two-bedroom apartment after renovation with a sea view located in a private gated complex opposite Amathus hotel in Ayios Tychonas, walking distance to all kind of amenities. Total area is 150 sq. m and it consists of open-plan kitchen connected with dining and living area, guest toilet, laundry, 2 bedrooms (each en-suite: one with shower and another with bathroom), spacious veranda with sea view and 3 balconies. Apartment is fully furnished and equipped with expensive furniture and appliances. Also, it has air condition, underfloor heating, fans, double-glazed windows with electric shutters, blinds, solar panels for hot water, marble floor in the living room, parquet in bedrooms, water pressure system, electrical tent and uncovered parking. The complex has 2 common swimming pools for adult and children, garden, guest parking and electric gate with remote control.

#### General

```
Condition: Renovated | Bedrooms: 2 | Bathrooms: 3 |

En-Suite Bathrooms: 2 | Floors: 2 |

Covered Area (sq.m): 150 sq. m | Distance to Sea: < 0.5km |

Title Deeds: Yes | Energy Efficiency: Category C
```