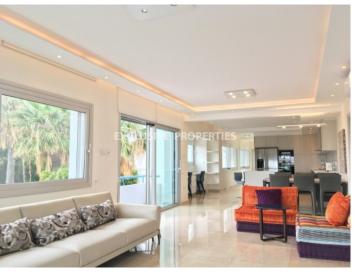

## Apartment in Ayios Tychonas (close to the beach) LIMO4680

Ayios Tychonas, Limassol, Cyprus

Spacious two-bedroom apartment after renovation with a sea view located in a private gated complex opposite Amathus hotel in Ayios Tychonas, walking distance to all kind of amenities. Total area is 150 sq. m and it consists of open-plan kitchen connected with dining and living area, guest toilet, laundry, 2 bedrooms (each en-suite: one with shower and another with bathroom), spacious veranda with sea view and 3 balconies. Apartment is fully furnished and equipped with expensive furniture and appliances. Also, it has air condition, underfloor heating, fans, double-glazed windows with electric shutters, blinds, solar panels for hot water, marble floor in the living room, parquet in bedrooms, water pressure system, electrical tent and uncovered parking. The complex has 2 common swimming pools for adult and children, garden, guest parking and electric gate with remote control.

#### **Interior**

```
Air Condition | Balcony | Double Glazed Windows | Entrance Hall | Electric Gates | Elevator | Furnished |

Fully Fitted Kitchen | Guest Wc | Laundry Room | Marble Floor | Open Plan Kitchen | Parquet Floor |