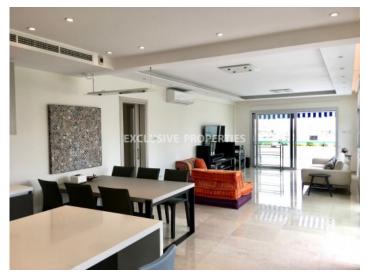

## Apartment in Ayios Tychonas (close to the beach) LIMO4680

Ayios Tychonas, Limassol, Cyprus

Spacious two-bedroom apartment after renovation with a sea view located in a private gated complex opposite Amathus hotel in Ayios Tychonas, walking distance to all kind of amenities. Total area is 150 sq. m and it consists of open-plan kitchen connected with dining and living area, guest toilet, laundry, 2 bedrooms (each en-suite: one with shower and another with bathroom), spacious veranda with sea view and 3 balconies. Apartment is fully furnished and equipped with expensive furniture and appliances. Also, it has air condition, underfloor heating, fans, double-glazed windows with electric shutters, blinds, solar panels for hot water, marble floor in the living room, parquet in bedrooms, water pressure system, electrical tent and uncovered parking. The complex has 2 common swimming pools for adult and children, garden, guest parking and electric gate with remote control.

#### **Interior**

```
Air Condition | Balcony | Double Glazed Windows | Entrance Hall | Electric Gates | Elevator | Furnished |

Fully Fitted Kitchen | Guest Wc | Laundry Room | Marble Floor | Open Plan Kitchen | Parquet Floor |