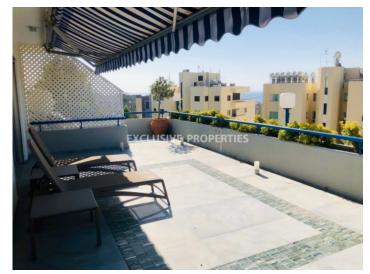

## Apartment in Ayios Tychonas (close to the beach) LIMO4680

Ayios Tychonas, Limassol, Cyprus

Spacious two-bedroom apartment after renovation with a sea view located in a private gated complex opposite Amathus hotel in Ayios Tychonas, walking distance to all kind of amenities. Total area is 150 sq. m and it consists of open-plan kitchen connected with dining and living area, guest toilet, laundry, 2 bedrooms (each en-suite: one with shower and another with bathroom), spacious veranda with sea view and 3 balconies. Apartment is fully furnished and equipped with expensive furniture and appliances. Also, it has air condition, underfloor heating, fans, double-glazed windows with electric shutters, blinds, solar panels for hot water, marble floor in the living room, parquet in bedrooms, water pressure system, electrical tent and uncovered parking. The complex has 2 common swimming pools for adult and children, garden, guest parking and electric gate with remote control.

## **Apartment Details**

Bedrooms: 2 | Bathrooms: 3 | Distance to Sea: < 0.5km | Covered Area (sq.m): 150 sq. m |

Energy Efficiency: Category C

Air Condition | Balcony | Fully Fitted Kitchen | Garden | Uncovered Parking | Sea View

#### **Views**

```
Road Access | Sea View | South Site Directions | West Site Directions
```