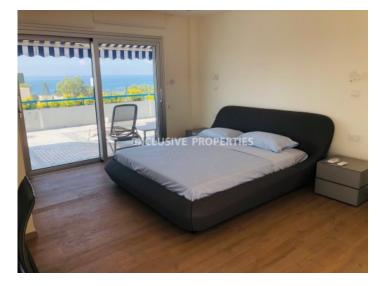

## Apartment in Ayios Tychonas (close to the beach) LIMO4680

Ayios Tychonas, Limassol, Cyprus

Spacious two-bedroom apartment after renovation with a sea view located in a private gated complex opposite Amathus hotel in Ayios Tychonas, walking distance to all kind of amenities. Total area is 150 sq. m and it consists of open-plan kitchen connected with dining and living area, guest toilet, laundry, 2 bedrooms (each en-suite: one with shower and another with bathroom), spacious veranda with sea view and 3 balconies. Apartment is fully furnished and equipped with expensive furniture and appliances. Also, it has air condition, underfloor heating, fans, double-glazed windows with electric shutters, blinds, solar panels for hot water, marble floor in the living room, parquet in bedrooms, water pressure system, electrical tent and uncovered parking. The complex has 2 common swimming pools for adult and children, garden, guest parking and electric gate with remote control.

#### **Views**

```
Road Access | Sea View | South Site Directions | West Site Directions
```