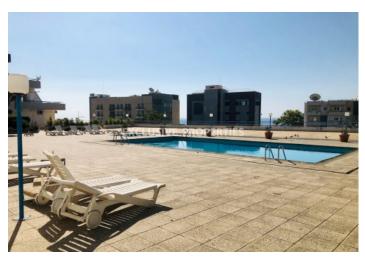

## Apartment in Ayios Tychonas (close to the beach) LIMO4680

Ayios Tychonas, Limassol, Cyprus

Spacious two-bedroom apartment after renovation with a sea view located in a private gated complex opposite Amathus hotel in Ayios Tychonas, walking distance to all kind of amenities. Total area is 150 sq. m and it consists of open-plan kitchen connected with dining and living area, guest toilet, laundry, 2 bedrooms (each en-suite: one with shower and another with bathroom), spacious veranda with sea view and 3 balconies. Apartment is fully furnished and equipped with expensive furniture and appliances. Also, it has air condition, underfloor heating, fans, double-glazed windows with electric shutters, blinds, solar panels for hot water, marble floor in the living room, parquet in bedrooms, water pressure system, electrical tent and uncovered parking. The complex has 2 common swimming pools for adult and children, garden, guest parking and electric gate with remote control.

#### **Exterior**

```
Courtyard | Common Swimming Pool | Garden | Irrigation System | Uncovered Parking
```