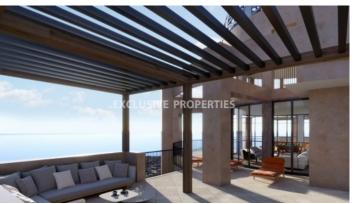

## Apartment in Germaogeia (Close to the beach) LIMO6679

Germasogeia, Limassol, Cyprus

Five-bedroom penthouse located in Germasogeia area close to all amenities and close to the beach. The covered area is 727,7 sq.m and the covered veranda is 48,8 sq.m. The apartment consists of an open-plan kitchen connected to the living and dining room, five-bedroom, family bathroom and private veranda. From the living room area, there is access to a specious veranda with nice sea view. The complex offers facilities like a gym, sauna, hammam, restaurant, swimming pool, concierge, solar panels, double-glazed windows, underfloor heating, air conditioning in the bathrooms, electric gates and private parking.

Garden | Balcony | Swimming Pool