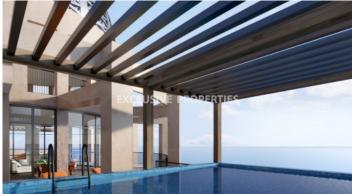

## Apartment in Germaogeia (Close to the beach) LIMO6679

Germasogeia, Limassol, Cyprus

Five-bedroom penthouse located in Germasogeia area close to all amenities and close to the beach. The covered area is 727,7 sq.m and the covered veranda is 48,8 sq.m. The apartment consists of an open-plan kitchen connected to the living and dining room, five-bedroom, family bathroom and private veranda. From the living room area, there is access to a specious veranda with nice sea view. The complex offers facilities like a gym, sauna, hammam, restaurant, swimming pool, concierge, solar panels, double-glazed windows, underfloor heating, air conditioning in the bathrooms, electric gates and private parking.

Garden | Balcony | Swimming Pool

#### **Interior**

```
Balcony | Double Glazed Windows | Electric Gates | Elevator | Guest Wc | Gym | Jacuzzi Hammam | Lobby |

Open Plan Kitchen | Sauna | Spa Room | Solar Panels For Hot Water | Swimming Pool | Spa Facilities |