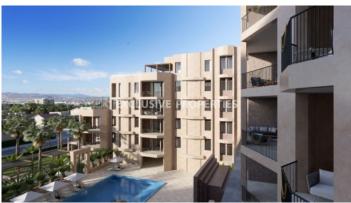

## Apartment in Germaogeia (Close to the beach) LIMO6679

Germasogeia, Limassol, Cyprus

Five-bedroom penthouse located in Germasogeia area close to all amenities and close to the beach. The covered area is 727,7 sq.m and the covered veranda is 48,8 sq.m. The apartment consists of an open-plan kitchen connected to the living and dining room, five-bedroom, family bathroom and private veranda. From the living room area, there is access to a specious veranda with nice sea view. The complex offers facilities like a gym, sauna, hammam, restaurant, swimming pool, concierge, solar panels, double-glazed windows, underfloor heating, air conditioning in the bathrooms, electric gates and private parking.

Garden | Balcony | Swimming Pool