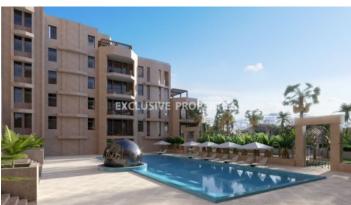

## Apartment in Germaogeia (Close to the beach) LIMO6679

Germasogeia, Limassol, Cyprus

Five-bedroom penthouse located in Germasogeia area close to all amenities and close to the beach. The covered area is 727,7 sq.m and the covered veranda is 48,8 sq.m. The apartment consists of an open-plan kitchen connected to the living and dining room, five-bedroom, family bathroom and private veranda. From the living room area, there is access to a specious veranda with nice sea view. The complex offers facilities like a gym, sauna, hammam, restaurant, swimming pool, concierge, solar panels, double-glazed windows, underfloor heating, air conditioning in the bathrooms, electric gates and private parking.

Garden | Balcony | Swimming Pool