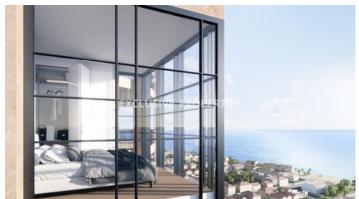

## Apartment in Germaogeia (Close to the beach) LIMO6679

Germasogeia, Limassol, Cyprus

Five-bedroom penthouse located in Germasogeia area close to all amenities and close to the beach. The covered area is 727,7 sq.m and the covered veranda is 48,8 sq.m. The apartment consists of an open-plan kitchen connected to the living and dining room, five-bedroom, family bathroom and private veranda. From the living room area, there is access to a specious veranda with nice sea view. The complex offers facilities like a gym, sauna, hammam, restaurant, swimming pool, concierge, solar panels, double-glazed windows, underfloor heating, air conditioning in the bathrooms, electric gates and private parking.

#### **Interior**

```
Balcony | Double Glazed Windows | Electric Gates | Elevator | Guest Wc | Gym | Jacuzzi Hammam | Lobby |

Open Plan Kitchen | Sauna | Spa Room | Solar Panels For Hot Water | Swimming Pool | Spa Facilities |