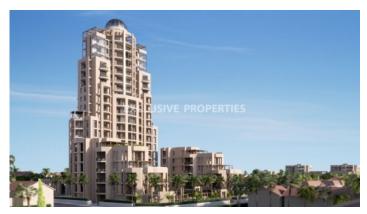

## Apartment in Germaogeia (Close to the beach) LIMO6679

Germasogeia, Limassol, Cyprus

Five-bedroom penthouse located in Germasogeia area close to all amenities and close to the beach. The covered area is 727,7 sq.m and the covered veranda is 48,8 sq.m. The apartment consists of an open-plan kitchen connected to the living and dining room, five-bedroom, family bathroom and private veranda. From the living room area, there is access to a specious veranda with nice sea view. The complex offers facilities like a gym, sauna, hammam, restaurant, swimming pool, concierge, solar panels, double-glazed windows, underfloor heating, air conditioning in the bathrooms, electric gates and private parking.

## **Apartment Details**

Bedrooms: 5 | Bathrooms: 3 | Distance to Sea: < 0.5km | Covered Area (sq.m): 603,6 sq.m |

Covered Veranda (sq.m): 48,8 sq.m | Total area (sq.m): 727,7 sq.m | V.A.T: Included | Common Expenses: Included | Plot Area (sq.m): 7925

#### General

```
V.A.T: Included | Common Expenses: Included |

Condition: New | Delivery Status: Completed | Bedrooms: 5

| Bathrooms: 3 | Floors: 19 | Plot Area (sq.m): 7925 |

Total area (sq.m): 727,7 sq.m |