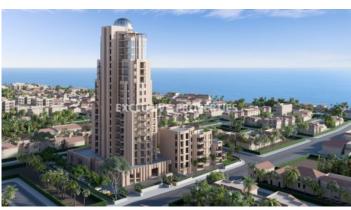

## Apartment in Germaogeia (Close to the beach) LIMO6679

Germasogeia, Limassol, Cyprus

Five-bedroom penthouse located in Germasogeia area close to all amenities and close to the beach. The covered area is 727,7 sq.m and the covered veranda is 48,8 sq.m. The apartment consists of an open-plan kitchen connected to the living and dining room, five-bedroom, family bathroom and private veranda. From the living room area, there is access to a specious veranda with nice sea view. The complex offers facilities like a gym, sauna, hammam, restaurant, swimming pool, concierge, solar panels, double-glazed windows, underfloor heating, air conditioning in the bathrooms, electric gates and private parking.