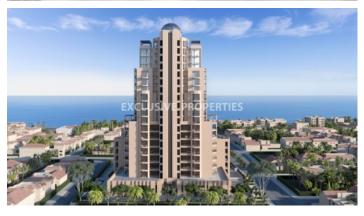

## Apartment in Germaogeia (Close to the beach) LIMO6679

Germasogeia, Limassol, Cyprus

Five-bedroom penthouse located in Germasogeia area close to all amenities and close to the beach. The covered area is 727,7 sq.m and the covered veranda is 48,8 sq.m. The apartment consists of an open-plan kitchen connected to the living and dining room, five-bedroom, family bathroom and private veranda. From the living room area, there is access to a specious veranda with nice sea view. The complex offers facilities like a gym, sauna, hammam, restaurant, swimming pool, concierge, solar panels, double-glazed windows, underfloor heating, air conditioning in the bathrooms, electric gates and private parking.