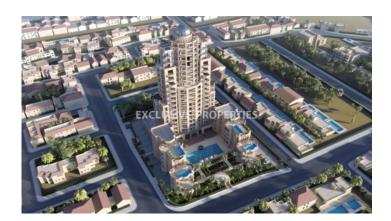

## Apartment in Germaogeia (Close to the beach) LIMO6679

Germasogeia, Limassol, Cyprus

Five-bedroom penthouse located in Germasogeia area close to all amenities and close to the beach. The covered area is 727,7 sq.m and the covered veranda is 48,8 sq.m. The apartment consists of an open-plan kitchen connected to the living and dining room, five-bedroom, family bathroom and private veranda. From the living room area, there is access to a specious veranda with nice sea view. The complex offers facilities like a gym, sauna, hammam, restaurant, swimming pool, concierge, solar panels, double-glazed windows, underfloor heating, air conditioning in the bathrooms, electric gates and private parking.