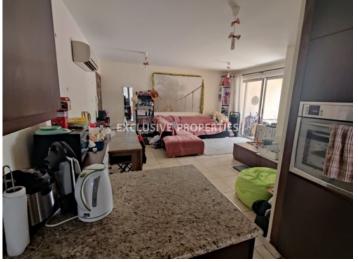

Apartment is located on the 1st floor of small building with 3 floors. There is spacious Living room with access to nice covered veranda, open plan kitchen with small veranda that is used as a laundry room, 2 bedroom and one main bathroom. Internal size of the apartment is 77 sq.m. plus 20 sq.m. of covered verandas. Building is of 2004 and very well maintained, good and friendly neighbors, 2 covered parkings, storage room and available title deed.

#### Interior

Air Condition | Balcony | Double Glazed Windows | Elevator | Kitchen Top Synthetic Granite | Laminate Floor | Laundry Room | Open Plan Kitchen | Storage Room | Solar Panels For Hot Water | Shutters (manual) | Unfurnished | Water Pressure System | Wifi