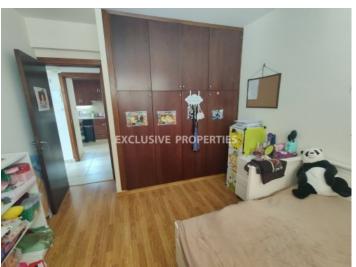

Apartment is located on the 1st floor of small building with 3 floors. There is spacious Living room with access to nice covered veranda, open plan kitchen with small veranda that is used as a laundry room, 2 bedroom and one main bathroom. Internal size of the apartment is 77 sq.m. plus 20 sq.m. of covered verandas. Building is of 2004 and very well maintained, good and friendly neighbors, 2 covered parkings, storage room and available title deed.