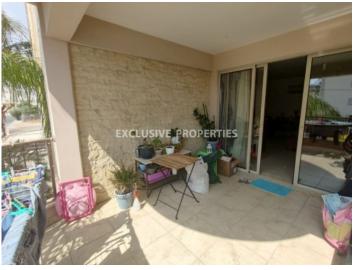

Apartment is located on the 1st floor of small building with 3 floors. There is spacious Living room with access to nice covered veranda, open plan kitchen with small veranda that is used as a laundry room, 2 bedroom and one main bathroom. Internal size of the apartment is 77 sq.m. plus 20 sq.m. of covered verandas. Building is of 2004 and very well maintained, good and friendly neighbors, 2 covered parkings, storage room and available title deed.