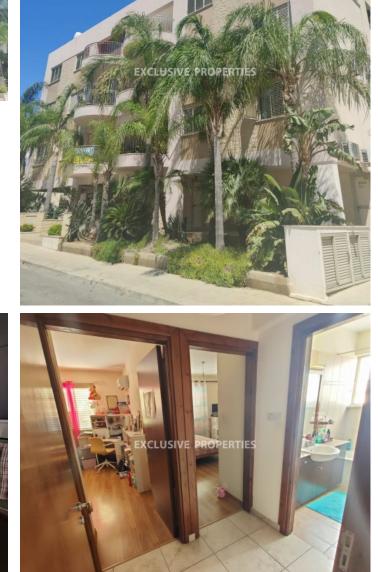

Apartment is located on the 1st floor of small building with 3 floors. There is spacious Living room with access to nice covered veranda, open plan kitchen with small veranda that is used as a laundry room, 2 bedroom and one main bathroom. Internal size of the apartment is 77 sq.m. plus 20 sq.m. of covered verandas. Building is of 2004 and very well maintained, good and friendly neighbors, 2 covered parkings, storage room and available title deed.