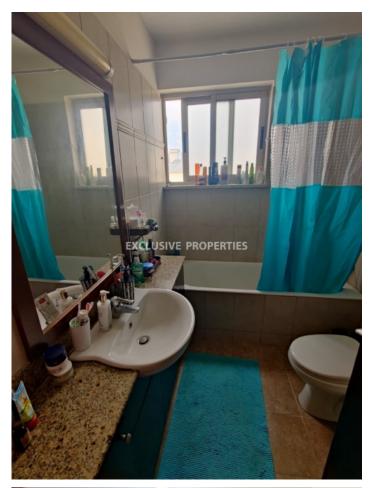

Apartment is located on the 1st floor of small building with 3 floors. There is spacious Living room with access to nice covered veranda, open plan kitchen with small veranda that is used as a laundry room, 2 bedroom and one main bathroom. Internal size of the apartment is 77 sq.m. plus 20 sq.m. of covered verandas. Building is of 2004 and very well maintained, good and friendly neighbors, 2 covered parkings, storage room and available title deed.