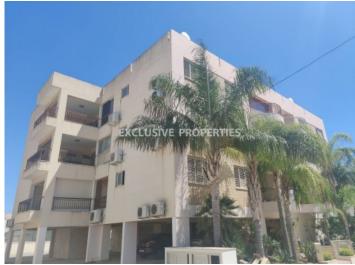

### Apartment in Mesa Geitonia LIM06368

Kontovathkia, Mesa Geitonia, Limassol, Cyprus

Cozy 2 bedroom apartment for sale in Mesa Geitonia, in good location, within east access to highway, in quite residential Cul De Sac area.

Apartment is located on the 1st floor of small building with 3 floors. There is spacious Living room with access to nice covered veranda, open plan kitchen with small veranda that is used as a laundry room, 2 bedroom and one main bathroom. Internal size of the apartment is 77 sq.m. plus 20 sq.m. of covered verandas. Building is of 2004 and very well maintained, good and friendly neighbors, 2 covered parkings, storage room and available title deed.