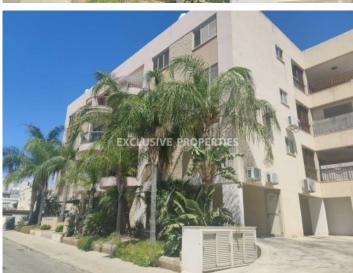

### Apartment in Mesa Geitonia LIM06368

Kontovathkia, Mesa Geitonia, Limassol, Cyprus

Cozy 2 bedroom apartment for sale in Mesa Geitonia, in good location, within east access to highway, in quite residential Cul De Sac area.

Apartment is located on the 1st floor of small building with 3 floors. There is spacious Living room with access to nice covered veranda, open plan kitchen with small veranda that is used as a laundry room, 2 bedroom and one main bathroom. Internal size of the apartment is 77 sq.m. plus 20 sq.m. of covered verandas. Building is of 2004 and very well maintained, good and friendly neighbors, 2 covered parkings, storage room and available title deed.