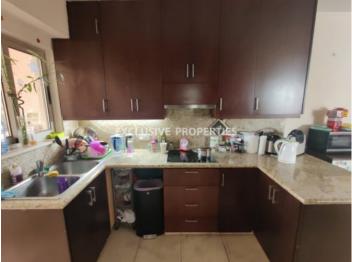

Apartment is located on the 1st floor of small building with 3 floors. There is spacious Living room with access to nice covered veranda, open plan kitchen with small veranda that is used as a laundry room, 2 bedroom and one main bathroom. Internal size of the apartment is 77 sq.m. plus 20 sq.m. of covered verandas. Building is of 2004 and very well maintained, good and friendly neighbors, 2 covered parkings, storage room and available title deed.