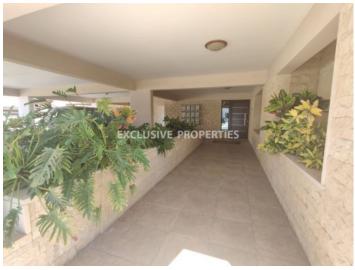

Apartment is located on the 1st floor of small building with 3 floors. There is spacious Living room with access to nice covered veranda, open plan kitchen with small veranda that is used as a laundry room, 2 bedroom and one main bathroom. Internal size of the apartment is 77 sq.m. plus 20 sq.m. of covered verandas. Building is of 2004 and very well maintained, good and friendly neighbors, 2 covered parkings, storage room and available title deed.