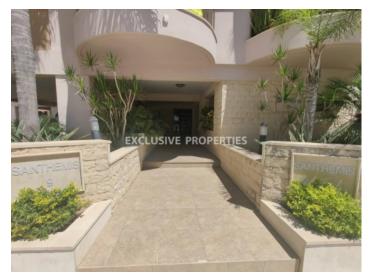

### Apartment in Mesa Geitonia LIM06368

Kontovathkia, Mesa Geitonia, Limassol, Cyprus

Cozy 2 bedroom apartment for sale in Mesa Geitonia, in good location, within east access to highway, in quite residential Cul De Sac area.

Apartment is located on the 1st floor of small building with 3 floors. There is spacious Living room with access to nice covered veranda, open plan kitchen with small veranda that is used as a laundry room, 2 bedroom and one main bathroom. Internal size of the apartment is 77 sq.m. plus 20 sq.m. of covered verandas. Building is of 2004 and very well maintained, good and friendly neighbors, 2 covered parkings, storage room and available title deed.