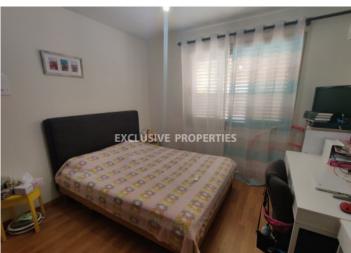

Apartment is located on the 1st floor of small building with 3 floors. There is spacious Living room with access to nice covered veranda, open plan kitchen with small veranda that is used as a laundry room, 2 bedroom and one main bathroom. Internal size of the apartment is 77 sq.m. plus 20 sq.m. of covered verandas. Building is of 2004 and very well maintained, good and friendly neighbors, 2 covered parkings, storage room and available title deed.