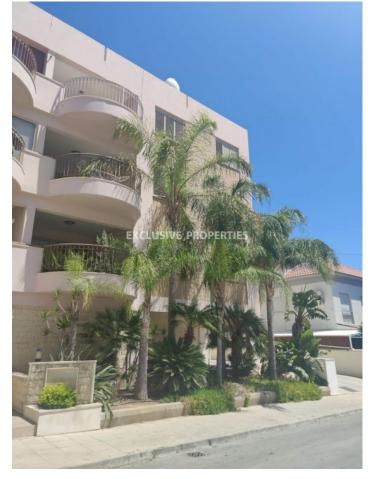

### Apartment in Mesa Geitonia LIM06368

Kontovathkia, Mesa Geitonia, Limassol, Cyprus

Cozy 2 bedroom apartment for sale in Mesa Geitonia, in good location, within east access to highway, in quite residential Cul De Sac area.

Apartment is located on the 1st floor of small building with 3 floors. There is spacious Living room with access to nice covered veranda, open plan kitchen with small veranda that is used as a laundry room, 2 bedroom and one main bathroom. Internal size of the apartment is 77 sq.m. plus 20 sq.m. of covered verandas. Building is of 2004 and very well maintained, good and friendly neighbors, 2 covered parkings, storage room and available title deed.