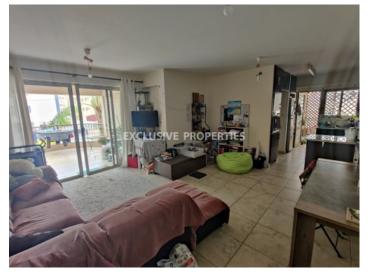

Apartment is located on the 1st floor of small building with 3 floors. There is spacious Living room with access to nice covered veranda, open plan kitchen with small veranda that is used as a laundry room, 2 bedroom and one main bathroom. Internal size of the apartment is 77 sq.m. plus 20 sq.m. of covered verandas. Building is of 2004 and very well maintained, good and friendly neighbors, 2 covered parkings, storage room and available title deed.