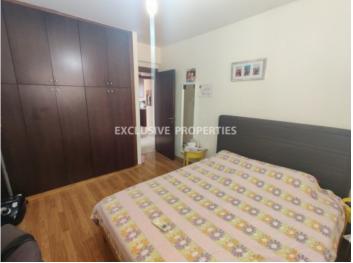

Apartment is located on the 1st floor of small building with 3 floors. There is spacious Living room with access to nice covered veranda, open plan kitchen with small veranda that is used as a laundry room, 2 bedroom and one main bathroom. Internal size of the apartment is 77 sq.m. plus 20 sq.m. of covered verandas. Building is of 2004 and very well maintained, good and friendly neighbors, 2 covered parkings, storage room and available title deed.