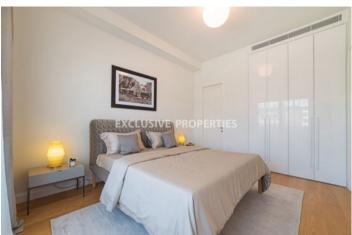

# Apartment in Germasogeia LIM07114

Germasogeia, Limassol, Cyprus

Luxury and modern two bedroom penthouse located in Germasogeia area with perfect city view within walking distance to all amenities. The total covered area is 176 sq. m and the covered veranda is 20 sq. m. The apartment consist of an open-plan kitchen connected the living and dining room area, two bedroom, (master bedroom is ensuite), guest WC, and covered veranda. The complex offers outdoor pool, indoor pool, gym, sauna, lounge, kid's playground, and large landscaped gardens. There is semi-solid parquet floor in each room, marble floor and walls in the toilets and bathrooms, security entrance doors, intercom system, under-floor heating, central VRV conditioning, high standard sanitary ware, thermal aluminium window frames with double-glazing, high standard kitchen cabinets and wardrobes, secured covered parking, private swimming pool, and roof terrace.

# **Apartment Details**

Bedrooms: 2 | Bathrooms: 2 | Distance to Sea: < 0.5km | Covered Area (sq.m): 214 sq.m |

Covered Veranda (sq.m): 20 sq.m | Total area (sq.m): 214 sq.m | V.A.T: Included | Common Expenses: Included |