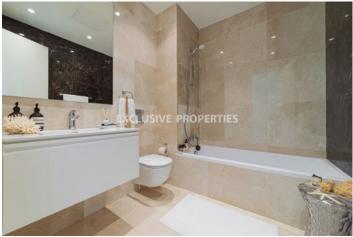

# Apartment in Germasogeia LIM07114

Germasogeia, Limassol, Cyprus

Luxury and modern two bedroom penthouse located in Germasogeia area with perfect city view within walking distance to all amenities. The total covered area is 176 sq. m and the covered veranda is 20 sq. m. The apartment consist of an open-plan kitchen connected the living and dining room area, two bedroom, (master bedroom is ensuite), guest WC, and covered veranda. The complex offers outdoor pool, indoor pool, gym, sauna, lounge, kid's playground, and large landscaped gardens. There is semi-solid parquet floor in each room, marble floor and walls in the toilets and bathrooms, security entrance doors, intercom system, under-floor heating, central VRV conditioning, high standard sanitary ware, thermal aluminium window frames with double-glazing, high standard kitchen cabinets and wardrobes, secured covered parking, private swimming pool, and roof terrace.

#### General

```
V.A.T: Included | Common Expenses: Included |

Condition: New | Delivery Status: Completed | Bedrooms: 2

| Bathrooms: 2 | En-Suite Bathrooms: 1 |

Total area (sq.m): 214 sq.m | Covered Area (sq.m): 214 sq.m

#### **Interior**

```
Air Condition Provision | Central Heating Provision | Double Glazed Windows | Elevator | Guest Wc | Gym |

Marble Floor | Open Plan Kitchen | Playground | Sauna | Swimming Pool | Steam Bath |