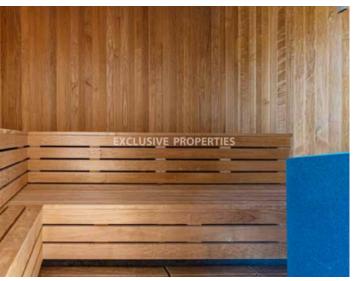

# Apartment in Germasogeia LIM07114

Germasogeia, Limassol, Cyprus

Luxury and modern two bedroom penthouse located in Germasogeia area with perfect city view within walking distance to all amenities. The total covered area is 176 sq. m and the covered veranda is 20 sq. m. The apartment consist of an open-plan kitchen connected the living and dining room area, two bedroom, (master bedroom is ensuite), guest WC, and covered veranda. The complex offers outdoor pool, indoor pool, gym, sauna, lounge, kid's playground, and large landscaped gardens. There is semi-solid parquet floor in each room, marble floor and walls in the toilets and bathrooms, security entrance doors, intercom system, under-floor heating, central VRV conditioning, high standard sanitary ware, thermal aluminium window frames with double-glazing, high standard kitchen cabinets and wardrobes, secured covered parking, private swimming pool, and roof terrace.

#### **Interior**

```
Air Condition Provision | Central Heating Provision | Double Glazed Windows | Elevator | Guest Wc | Gym |

Marble Floor | Open Plan Kitchen | Playground | Sauna | Swimming Pool | Steam Bath |