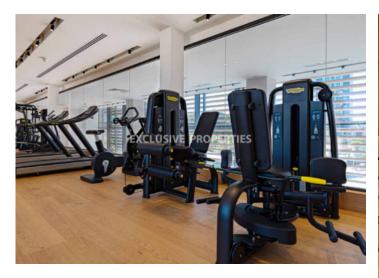

# Apartment in Germasogeia LIM07114

Germasogeia, Limassol, Cyprus

Luxury and modern two bedroom penthouse located in Germasogeia area with perfect city view within walking distance to all amenities. The total covered area is 176 sq. m and the covered veranda is 20 sq. m. The apartment consist of an open-plan kitchen connected the living and dining room area, two bedroom, (master bedroom is ensuite), guest WC, and covered veranda. The complex offers outdoor pool, indoor pool, gym, sauna, lounge, kid's playground, and large landscaped gardens. There is semi-solid parquet floor in each room, marble floor and walls in the toilets and bathrooms, security entrance doors, intercom system, under-floor heating, central VRV conditioning, high standard sanitary ware, thermal aluminium window frames with double-glazing, high standard kitchen cabinets and wardrobes, secured covered parking, private swimming pool, and roof terrace.

#### **Interior**

```
Air Condition Provision | Central Heating Provision | Double Glazed Windows | Elevator | Guest Wc | Gym |

Marble Floor | Open Plan Kitchen | Playground | Sauna | Swimming Pool | Steam Bath |