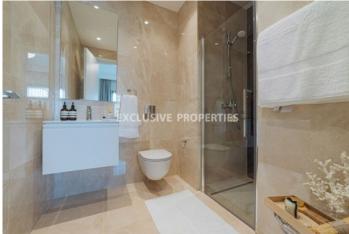

# Apartment in Germasogeia LIM07114

Germasogeia, Limassol, Cyprus

Luxury and modern two bedroom penthouse located in Germasogeia area with perfect city view within walking distance to all amenities. The total covered area is 176 sq. m and the covered veranda is 20 sq. m. The apartment consist of an open-plan kitchen connected the living and dining room area, two bedroom, (master bedroom is ensuite), guest WC, and covered veranda. The complex offers outdoor pool, indoor pool, gym, sauna, lounge, kid's playground, and large landscaped gardens. There is semi-solid parquet floor in each room, marble floor and walls in the toilets and bathrooms, security entrance doors, intercom system, under-floor heating, central VRV conditioning, high standard sanitary ware, thermal aluminium window frames with double-glazing, high standard kitchen cabinets and wardrobes, secured covered parking, private swimming pool, and roof terrace.

#### General

```
V.A.T: Included | Common Expenses: Included |

Condition: New | Delivery Status: Completed | Bedrooms: 2

| Bathrooms: 2 | En-Suite Bathrooms: 1 |

Total area (sq.m): 214 sq.m | Covered Area (sq.m): 214 sq.m

#### **Interior**

```
Air Condition Provision | Central Heating Provision | Double Glazed Windows | Elevator | Guest Wc | Gym |

Marble Floor | Open Plan Kitchen | Playground | Sauna | Swimming Pool | Steam Bath |