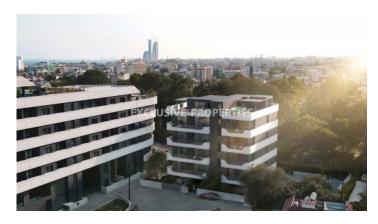

# Apartment in Germasogeia LIM07114

Germasogeia, Limassol, Cyprus

Luxury and modern two bedroom penthouse located in Germasogeia area with perfect city view within walking distance to all amenities. The total covered area is 176 sq. m and the covered veranda is 20 sq. m. The apartment consist of an open-plan kitchen connected the living and dining room area, two bedroom, (master bedroom is ensuite), guest WC, and covered veranda. The complex offers outdoor pool, indoor pool, gym, sauna, lounge, kid's playground, and large landscaped gardens. There is semi-solid parquet floor in each room, marble floor and walls in the toilets and bathrooms, security entrance doors, intercom system, under-floor heating, central VRV conditioning, high standard sanitary ware, thermal aluminium window frames with double-glazing, high standard kitchen cabinets and wardrobes, secured covered parking, private swimming pool, and roof terrace.

#### **Views**

City View | Panoramic view