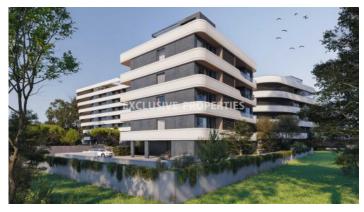

# Apartment in Germasogeia LIM07114

Germasogeia, Limassol, Cyprus

Luxury and modern two bedroom penthouse located in Germasogeia area with perfect city view within walking distance to all amenities. The total covered area is 176 sq. m and the covered veranda is 20 sq. m. The apartment consist of an open-plan kitchen connected the living and dining room area, two bedroom, (master bedroom is ensuite), guest WC, and covered veranda. The complex offers outdoor pool, indoor pool, gym, sauna, lounge, kid's playground, and large landscaped gardens. There is semi-solid parquet floor in each room, marble floor and walls in the toilets and bathrooms, security entrance doors, intercom system, under-floor heating, central VRV conditioning, high standard sanitary ware, thermal aluminium window frames with double-glazing, high standard kitchen cabinets and wardrobes, secured covered parking, private swimming pool, and roof terrace.