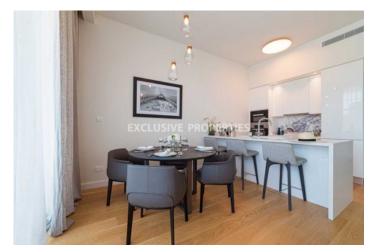

# Apartment in Germasogeia LIM07114

Germasogeia, Limassol, Cyprus

Luxury and modern two bedroom penthouse located in Germasogeia area with perfect city view within walking distance to all amenities. The total covered area is 176 sq. m and the covered veranda is 20 sq. m. The apartment consist of an open-plan kitchen connected the living and dining room area, two bedroom, (master bedroom is ensuite), guest WC, and covered veranda. The complex offers outdoor pool, indoor pool, gym, sauna, lounge, kid's playground, and large landscaped gardens. There is semi-solid parquet floor in each room, marble floor and walls in the toilets and bathrooms, security entrance doors, intercom system, under-floor heating, central VRV conditioning, high standard sanitary ware, thermal aluminium window frames with double-glazing, high standard kitchen cabinets and wardrobes, secured covered parking, private swimming pool, and roof terrace.

#### **Interior**

```
Air Condition Provision | Central Heating Provision | Double Glazed Windows | Elevator | Guest Wc | Gym |

Marble Floor | Open Plan Kitchen | Playground | Sauna | Swimming Pool | Steam Bath |