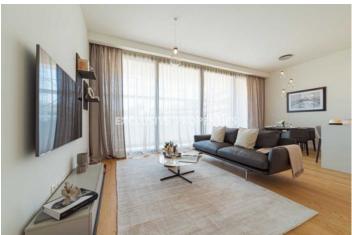

# Apartment in Germasogeia LIM07114

Germasogeia, Limassol, Cyprus

Luxury and modern two bedroom penthouse located in Germasogeia area with perfect city view within walking distance to all amenities. The total covered area is 176 sq. m and the covered veranda is 20 sq. m. The apartment consist of an open-plan kitchen connected the living and dining room area, two bedroom, (master bedroom is ensuite), guest WC, and covered veranda. The complex offers outdoor pool, indoor pool, gym, sauna, lounge, kid's playground, and large landscaped gardens. There is semi-solid parquet floor in each room, marble floor and walls in the toilets and bathrooms, security entrance doors, intercom system, under-floor heating, central VRV conditioning, high standard sanitary ware, thermal aluminium window frames with double-glazing, high standard kitchen cabinets and wardrobes, secured covered parking, private swimming pool, and roof terrace.

#### **Interior**

```
Air Condition Provision | Central Heating Provision | Double Glazed Windows | Elevator | Guest Wc | Gym |

Marble Floor | Open Plan Kitchen | Playground | Sauna | Swimming Pool | Steam Bath |