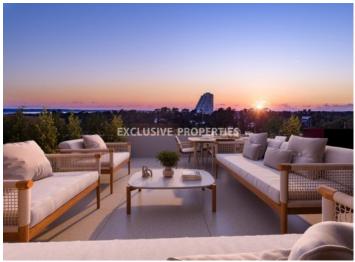

## Apartment in Zakaki LIM06646

Zakaki, Limassol, Cyprus

Two-bedroom apartment located in Zakaki area, close to all amenities such as the Mall and a short drive to the beach. The covered area of the apartment is 94 sq.m, covered veranda is 26 sq.m and uncovered veranda is 17 sq.m. It consists of an open-plan kitchen connected to a dining and living room two bedrooms (master is en-suite), common family bathroom and a laundry room.

Thermal Insulation | Covered Parking | Intercom System | Gated Entrance | Balcony | Sea View | Heating |

Internet | Mountain View
```

#### **Views**

```
City View | Garden View | Mountain View | Sea View | South Site Directions | West Site Directions |
Panoramic view
```