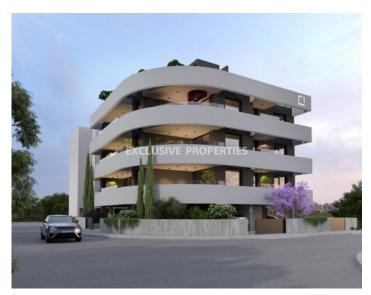

## Apartment in Zakaki LIM06646

Zakaki, Limassol, Cyprus

Two-bedroom apartment located in Zakaki area, close to all amenities such as the Mall and a short drive to the beach. The covered area of the apartment is 94 sq.m, covered veranda is 26 sq.m and uncovered veranda is 17 sq.m. It consists of an open-plan kitchen connected to a dining and living room two bedrooms (master is en-suite), common family bathroom and a laundry room.

The project consists of three two-bedroom apartments available.