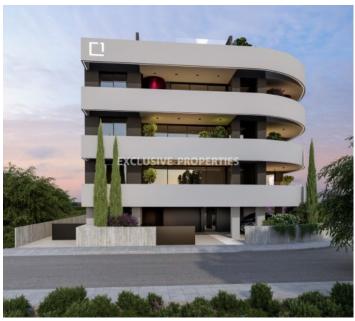

## Apartment in Zakaki LIM06646

Zakaki, Limassol, Cyprus

Two-bedroom apartment located in Zakaki area, close to all amenities such as the Mall and a short drive to the beach. The covered area of the apartment is 94 sq.m, covered veranda is 26 sq.m and uncovered veranda is 17 sq.m. It consists of an open-plan kitchen connected to a dining and living room two bedrooms (master is en-suite), common family bathroom and a laundry room.

The project consists of three two-bedroom apartments available.