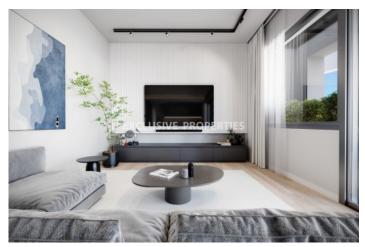

## Apartment in Zakaki LIM06646

Zakaki, Limassol, Cyprus

Two-bedroom apartment located in Zakaki area, close to all amenities such as the Mall and a short drive to the beach. The covered area of the apartment is 94 sq.m, covered veranda is 26 sq.m and uncovered veranda is 17 sq.m. It consists of an open-plan kitchen connected to a dining and living room two bedrooms (master is en-suite), common family bathroom and a laundry room.

## **Apartment Details**

```
Bedrooms: 2 | Bathrooms: 2 | Covered Area (sq.m): 94 sq.m | Covered Veranda (sq.m): 26 sq.m |

Uncovered Veranda (sq.m): 17 sq.m | Total area (sq.m): 135 sq.m | Energy Efficiency: Category A+