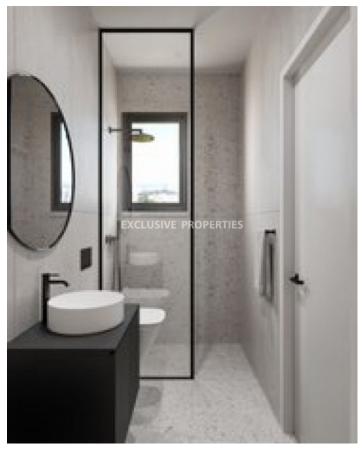

## **Apartment Details**

```
Bedrooms: 2 | Bathrooms: 2 | Covered Area (sq.m): 94 sq.m | Covered Veranda (sq.m): 26 sq.m |

Uncovered Veranda (sq.m): 17 sq.m | Total area (sq.m): 135 sq.m | Energy Efficiency: Category A+