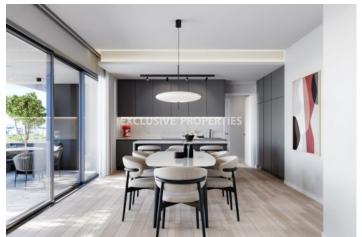

## Apartment in Zakaki LIM06646

Zakaki, Limassol, Cyprus

Two-bedroom apartment located in Zakaki area, close to all amenities such as the Mall and a short drive to the beach. The covered area of the apartment is 94 sq.m, covered veranda is 26 sq.m and uncovered veranda is 17 sq.m. It consists of an open-plan kitchen connected to a dining and living room two bedrooms (master is en-suite), common family bathroom and a laundry room.

## **Apartment Details**

```
Bedrooms: 2 | Bathrooms: 2 | Covered Area (sq.m): 94 sq.m | Covered Veranda (sq.m): 26 sq.m |

Uncovered Veranda (sq.m): 17 sq.m | Total area (sq.m): 135 sq.m | Energy Efficiency: Category A+