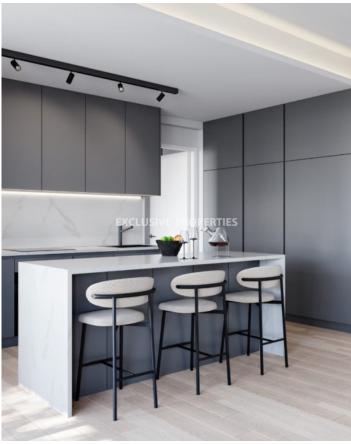

## Apartment in Zakaki LIM06646

Zakaki, Limassol, Cyprus

Two-bedroom apartment located in Zakaki area, close to all amenities such as the Mall and a short drive to the beach. The covered area of the apartment is 94 sq.m, covered veranda is 26 sq.m and uncovered veranda is 17 sq.m. It consists of an open-plan kitchen connected to a dining and living room two bedrooms (master is en-suite), common family bathroom and a laundry room.

### **Interior**

```
Air Condition Provision | Balcony | Camera | Double Glazed Windows | Elevator | Granite Floor | Heating |

Internet | Laundry Room | Marble Floor | Open Plan Kitchen | Storage Room | Unfurnished | Wood Floors |