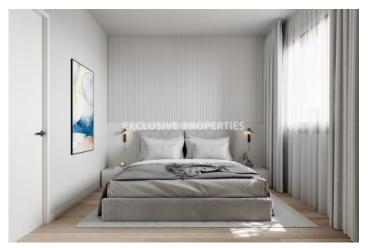

## Apartment in Zakaki LIM06646

Zakaki, Limassol, Cyprus

Two-bedroom apartment located in Zakaki area, close to all amenities such as the Mall and a short drive to the beach. The covered area of the apartment is 94 sq.m, covered veranda is 26 sq.m and uncovered veranda is 17 sq.m. It consists of an open-plan kitchen connected to a dining and living room two bedrooms (master is en-suite), common family bathroom and a laundry room.

## **Apartment Details**

```
Bedrooms: 2 | Bathrooms: 2 | Covered Area (sq.m): 94 sq.m | Covered Veranda (sq.m): 26 sq.m |

Uncovered Veranda (sq.m): 17 sq.m | Total area (sq.m): 135 sq.m | Energy Efficiency: Category A+