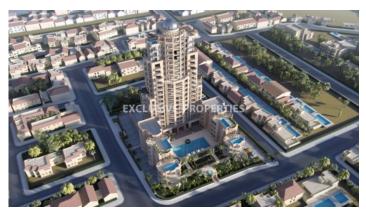

### Apartment in Germasogeia (Close to the beach) LIMO6678

Germasogeia, Limassol, Cyprus

One-bedroom luxury apartment located in Germasogeia area close to all amenities and close to the beach. The covered area is 58,8 sq.m and the covered veranda is 23,1 sq.m. The apartment consists of an open plan kitchen connected to the living and the dining room, one bedroom (en- suite), family bathroom, guest toilet and private veranda. From the living room area, there is access to a spacious veranda with nice sea view. The complex offers facilities like a gym, sauna, hammam, restaurant, swimming pool, concierge, solar panels, double-glazed windows, underfloor heating, air conditioning in the bathrooms, electric gates and private parking.