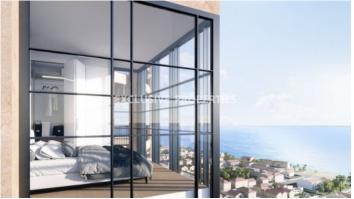

### Apartment in Germasogeia (Close to the beach) LIMO6678

Germasogeia, Limassol, Cyprus

One-bedroom luxury apartment located in Germasogeia area close to all amenities and close to the beach. The covered area is 58,8 sq.m and the covered veranda is 23,1 sq.m. The apartment consists of an open plan kitchen connected to the living and the dining room, one bedroom (en- suite), family bathroom, guest toilet and private veranda. From the living room area, there is access to a spacious veranda with nice sea view. The complex offers facilities like a gym, sauna, hammam, restaurant, swimming pool, concierge, solar panels, double-glazed windows, underfloor heating, air conditioning in the bathrooms, electric gates and private parking.

#### Views

Sea View