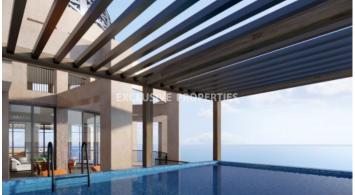

### Apartment in Germasogeia (Close to the beach) LIMO6678

Germasogeia, Limassol, Cyprus

One-bedroom luxury apartment located in Germasogeia area close to all amenities and close to the beach. The covered area is 58,8 sq.m and the covered veranda is 23,1 sq.m. The apartment consists of an open plan kitchen connected to the living and the dining room, one bedroom (en- suite), family bathroom, guest toilet and private veranda. From the living room area, there is access to a spacious veranda with nice sea view. The complex offers facilities like a gym, sauna, hammam, restaurant, swimming pool, concierge, solar panels, double-glazed windows, underfloor heating, air conditioning in the bathrooms, electric gates and private parking.

Garden | Balcony | Swimming Pool | Sea View

#### Interior

 Balcony |
 Double Glazed Windows |
 Electric Gates |
 Elevator |
 Guest Wc |
 Gym |
 Jacuzzi Hammam |
 Lobby |

 Open Plan Kitchen |
 Sauna |
 Spa Room |
 Solar Panels For Hot Water |
 Swimming Pool |
 Spa Facilities |

#### Views

Sea View