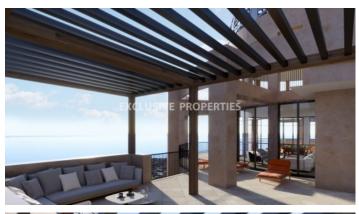

### Apartment in Germasogeia (Close to the beach) LIMO6678

Germasogeia, Limassol, Cyprus

One-bedroom luxury apartment located in Germasogeia area close to all amenities and close to the beach. The covered area is 58,8 sq.m and the covered veranda is 23,1 sq.m. The apartment consists of an open plan kitchen connected to the living and the dining room, one bedroom (en- suite), family bathroom, guest toilet and private veranda. From the living room area, there is access to a spacious veranda with nice sea view. The complex offers facilities like a gym, sauna, hammam, restaurant, swimming pool, concierge, solar panels, double-glazed windows, underfloor heating, air conditioning in the bathrooms, electric gates and private parking.

#### Views

Sea View