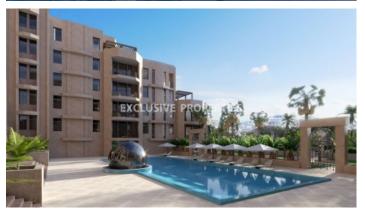

### Apartment in Germasogeia (Close to the beach) LIMO6678

Germasogeia, Limassol, Cyprus

One-bedroom luxury apartment located in Germasogeia area close to all amenities and close to the beach. The covered area is 58,8 sq.m and the covered veranda is 23,1 sq.m. The apartment consists of an open plan kitchen connected to the living and the dining room, one bedroom (en- suite), family bathroom, guest toilet and private veranda. From the living room area, there is access to a spacious veranda with nice sea view. The complex offers facilities like a gym, sauna, hammam, restaurant, swimming pool, concierge, solar panels, double-glazed windows, underfloor heating, air conditioning in the bathrooms, electric gates and private parking.

#### Interior

 Balcony |
 Double Glazed Windows |
 Electric Gates |
 Elevator |
 Guest Wc |
 Gym |
 Jacuzzi Hammam |
 Lobby |

 Open Plan Kitchen |
 Sauna |
 Spa Room |
 Solar Panels For Hot Water |
 Swimming Pool |
 Spa Facilities |