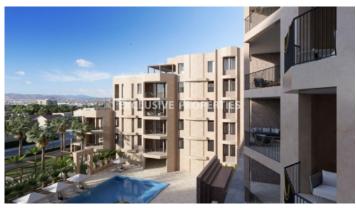

### Apartment in Germasogeia (Close to the beach) LIMO6678

Germasogeia, Limassol, Cyprus

One-bedroom luxury apartment located in Germasogeia area close to all amenities and close to the beach. The covered area is 58,8 sq.m and the covered veranda is 23,1 sq.m. The apartment consists of an open plan kitchen connected to the living and the dining room, one bedroom (en- suite), family bathroom, guest toilet and private veranda. From the living room area, there is access to a spacious veranda with nice sea view. The complex offers facilities like a gym, sauna, hammam, restaurant, swimming pool, concierge, solar panels, double-glazed windows, underfloor heating, air conditioning in the bathrooms, electric gates and private parking.

#### Interior

 Balcony |
 Double Glazed Windows |
 Electric Gates |
 Elevator |
 Guest Wc |
 Gym |
 Jacuzzi Hammam |
 Lobby |

 Open Plan Kitchen |
 Sauna |
 Spa Room |
 Solar Panels For Hot Water |
 Swimming Pool |
 Spa Facilities |