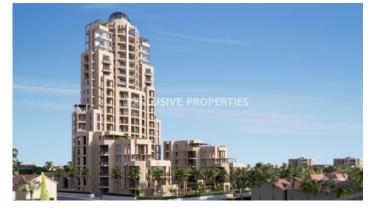

### Apartment in Germasogeia (Close to the beach) LIMO6678

Germasogeia, Limassol, Cyprus

One-bedroom luxury apartment located in Germasogeia area close to all amenities and close to the beach. The covered area is 58,8 sq.m and the covered veranda is 23,1 sq.m. The apartment consists of an open plan kitchen connected to the living and the dining room, one bedroom (en- suite), family bathroom, guest toilet and private veranda. From the living room area, there is access to a spacious veranda with nice sea view. The complex offers facilities like a gym, sauna, hammam, restaurant, swimming pool, concierge, solar panels, double-glazed windows, underfloor heating, air conditioning in the bathrooms, electric gates and private parking.