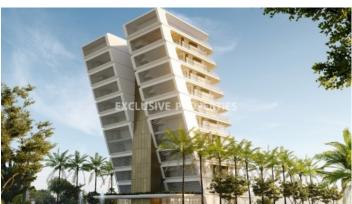

## **Apartment in Amathus LIM02908**

Amathus, Limassol, Cyprus

Under construction two and three bedroom apartments in a gated complex located in Amathunta area close to all amenities and the beach. The covered areas are 90.02 sq.m-131.04 sq.m and covered verandas 25.08 sq.m- 43.06 sq.m. The apartments will consist of an open plan kitchen connecting the living and dining room, en-suite bedrooms, family bathroom and veranda. There is water-pressure double-glazed windows and covered underground parking. The complex offers indoor and outdoor swimming pool, spa and gym. VAT is included in the price.