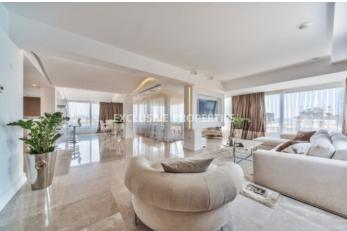

## **Apartment in Amathus LIM02908**

Amathus, Limassol, Cyprus

Under construction two and three bedroom apartments in a gated complex located in Amathunta area close to all amenities and the beach. The covered areas are 90.02 sq.m-131.04 sq.m and covered verandas 25.08 sq.m- 43.06 sq.m. The apartments will consist of an open plan kitchen connecting the living and dining room, en-suite bedrooms, family bathroom and veranda. There is water-pressure double-glazed windows and covered underground parking. The complex offers indoor and outdoor swimming pool, spa and gym. VAT is included in the price.

#### **Interior**

```
Balcony | Double Glazed Windows | Elevator | Guest Wc | Gym | Open Plan Kitchen | Sauna | Spa Room |
Spa Facilities | Unfurnished | Water Pressure System
```