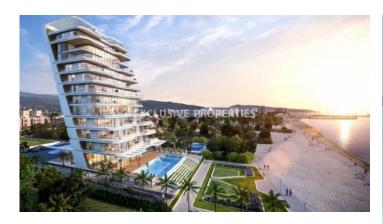

## **Apartment in Amathus LIM02908**

Amathus, Limassol, Cyprus

Under construction two and three bedroom apartments in a gated complex located in Amathunta area close to all amenities and the beach. The covered areas are 90.02 sq.m-131.04 sq.m and covered verandas 25.08 sq.m- 43.06 sq.m. The apartments will consist of an open plan kitchen connecting the living and dining room, en-suite bedrooms, family bathroom and veranda. There is water-pressure double-glazed windows and covered underground parking. The complex offers indoor and outdoor swimming pool, spa and gym. VAT is included in the price.

## **Apartment Details**

Distance to Sea: < 0.5km | Energy Efficiency: Category A

Balcony | Covered Parking | Garden | Sea View

#### **Exterior**

Common Swimming Pool | Covered Parking | Garden

#### **Views**

City View | Sea View