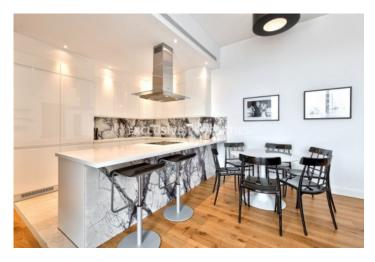

## **Apartment in Amathus LIM02908**

Amathus, Limassol, Cyprus

Under construction two and three bedroom apartments in a gated complex located in Amathunta area close to all amenities and the beach. The covered areas are 90.02 sq.m-131.04 sq.m and covered verandas 25.08 sq.m- 43.06 sq.m. The apartments will consist of an open plan kitchen connecting the living and dining room, en-suite bedrooms, family bathroom and veranda. There is water-pressure double-glazed windows and covered underground parking. The complex offers indoor and outdoor swimming pool, spa and gym. VAT is included in the price.

#### **Interior**

```
Balcony | Double Glazed Windows | Elevator | Guest Wc | Gym | Open Plan Kitchen | Sauna | Spa Room |
Spa Facilities | Unfurnished | Water Pressure System
```