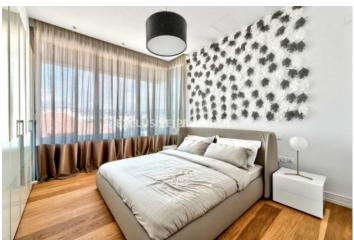

## Apartment In Germasogeia LIM00727

Germasogeia, Limassol, Cyprus

Under construction luxury two bedroom apartment located in Papas area, in Germasogeia. The covered area is 136 sq.m. The apartment consists of open plan kitchen connected with dining and spacious living room, two bedrooms (the master bedroom is en-suite with bathroom), main bathroom and covered veranda. The complex has common swimming pool, landscaped garden, storage room for each apartment and parking.

# Apartment Details Bedrooms: 2 | Bathrooms: 2 | Distance to Sea: < 0.5km | Covered Area (sq.m): 94 | Covered Veranda (sq.m): 24.2 Private Swimming Pool Price Sale price: 619000€