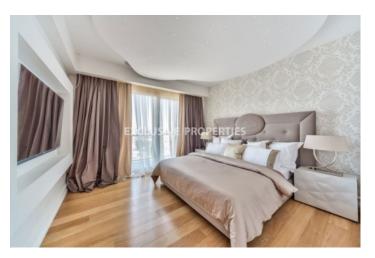

## Apartment In Germasogeia LIM00727

Germasogeia, Limassol, Cyprus

Under construction luxury two bedroom apartment located in Papas area, in Germasogeia. The covered area is 136 sq.m. The apartment consists of open plan kitchen connected with dining and spacious living room, two bedrooms (the master bedroom is en-suite with bathroom), main bathroom and covered veranda. The complex has common swimming pool, landscaped garden, storage room for each apartment and parking.

# Apartment Details Bedrooms: 2 | Bathrooms: 2 | Distance to Sea: < 0.5km | Covered Area (sq.m): 94 | Covered Veranda (sq.m): 24.2 Private Swimming Pool Price Sale price: 619000€