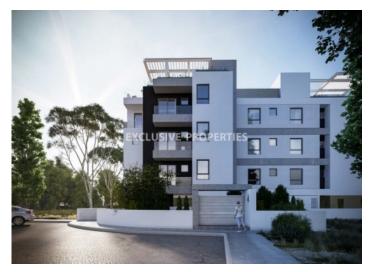

## Apartment In Germasogeia LIM00727

Germasogeia, Limassol, Cyprus

Under construction luxury two bedroom apartment located in Papas area, in Germasogeia. The covered area is 136 sq.m. The apartment consists of open plan kitchen connected with dining and spacious living room, two bedrooms (the master bedroom is en-suite with bathroom), main bathroom and covered veranda. The complex has common swimming pool, landscaped garden, storage room for each apartment and parking.