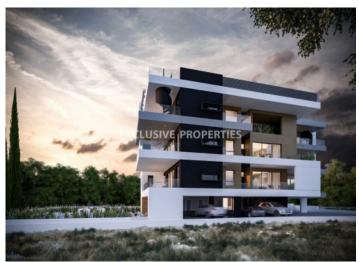

## Apartment In Germasogeia LIM00727

Germasogeia, Limassol, Cyprus

Under construction luxury two bedroom apartment located in Papas area, in Germasogeia. The covered area is 136 sq.m. The apartment consists of open plan kitchen connected with dining and spacious living room, two bedrooms (the master bedroom is en-suite with bathroom), main bathroom and covered veranda. The complex has common swimming pool, landscaped garden, storage room for each apartment and parking.