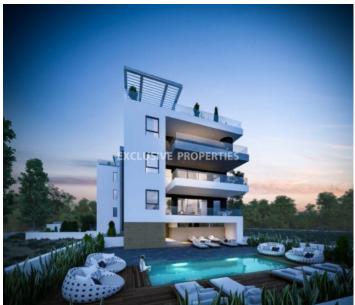

## Apartment In Germasogeia LIM00727

Germasogeia, Limassol, Cyprus

Under construction luxury two bedroom apartment located in Papas area, in Germasogeia. The covered area is 136 sq.m. The apartment consists of open plan kitchen connected with dining and spacious living room, two bedrooms (the master bedroom is en-suite with bathroom), main bathroom and covered veranda. The complex has common swimming pool, landscaped garden, storage room for each apartment and parking.

### **Exterior**

Common Swimming Pool | Private Swimming Pool