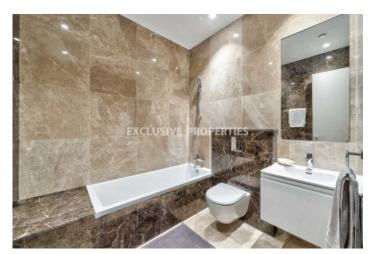

## Apartment In Germasogeia LIM00727

Germasogeia, Limassol, Cyprus

Under construction luxury two bedroom apartment located in Papas area, in Germasogeia. The covered area is 136 sq.m. The apartment consists of open plan kitchen connected with dining and spacious living room, two bedrooms (the master bedroom is en-suite with bathroom), main bathroom and covered veranda. The complex has common swimming pool, landscaped garden, storage room for each apartment and parking.

# Apartment Details Bedrooms: 2 | Bathrooms: 2 | Distance to Sea: < 0.5km | Covered Area (sq.m): 94 | Covered Veranda (sq.m): 24.2 Private Swimming Pool Price Sale price: 619000€