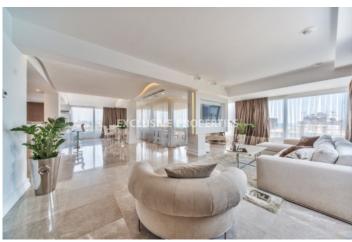

## Apartment In Germasogeia LIM00727

Germasogeia, Limassol, Cyprus

Under construction luxury two bedroom apartment located in Papas area, in Germasogeia. The covered area is 136 sq.m. The apartment consists of open plan kitchen connected with dining and spacious living room, two bedrooms (the master bedroom is en-suite with bathroom), main bathroom and covered veranda. The complex has common swimming pool, landscaped garden, storage room for each apartment and parking.