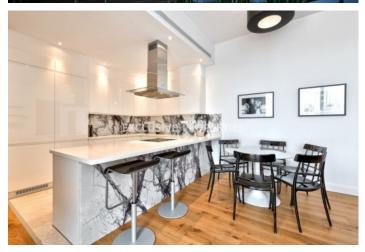

## Apartment In Germasogeia LIM00727

Germasogeia, Limassol, Cyprus

Under construction luxury two bedroom apartment located in Papas area, in Germasogeia. The covered area is 136 sq.m. The apartment consists of open plan kitchen connected with dining and spacious living room, two bedrooms (the master bedroom is en-suite with bathroom), main bathroom and covered veranda. The complex has common swimming pool, landscaped garden, storage room for each apartment and parking.