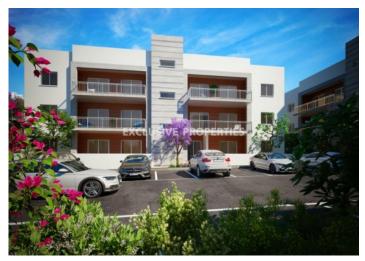

## **Apartment in Paphos PAF00074**

Paphos, Cyprus

A two-bedroom apartment on a ground floor is located in Paphos within only 5 min drive to the Kings Avenue Mall, harbor and hospital, close to all amenities. Covered area is 90 m², verandas 17 m² and plot 43 m². It consists of an open plan kitchen, dining and living areas, guest toilet, two bedrooms and bathroom. Apartment also has water pressure system, double glazed windows, provision for air-condition units and wireless security system. There is a private covered parking and communal swimming pool. VAT is not included in the price.

Apartment now is under construction.