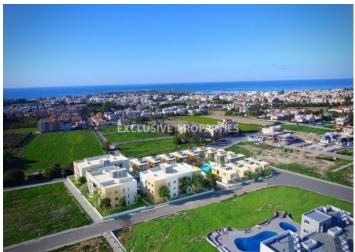

## **Apartment in Paphos PAF00074**

Paphos, Cyprus

A two-bedroom apartment on a ground floor is located in Paphos within only 5 min drive to the Kings Avenue Mall, harbor and hospital, close to all amenities. Covered area is 90 m², verandas 17 m² and plot 43 m². It consists of an open plan kitchen, dining and living areas, guest toilet, two bedrooms and bathroom. Apartment also has water pressure system, double glazed windows, provision for air-condition units and wireless security system. There is a private covered parking and communal swimming pool. VAT is not included in the price.

#### **Views**

City View | Sea View | Pool View