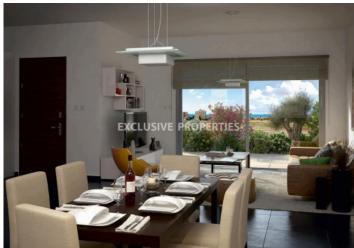

## **Apartment in Paphos PAF00074**

Paphos, Cyprus

A two-bedroom apartment on a ground floor is located in Paphos within only 5 min drive to the Kings Avenue Mall, harbor and hospital, close to all amenities. Covered area is 90 m², verandas 17 m² and plot 43 m². It consists of an open plan kitchen, dining and living areas, guest toilet, two bedrooms and bathroom. Apartment also has water pressure system, double glazed windows, provision for air-condition units and wireless security system. There is a private covered parking and communal swimming pool. VAT is not included in the price.

#### **Interior**

Air Condition Provision | Balcony | Double Glazed Windows | Open Plan Kitchen