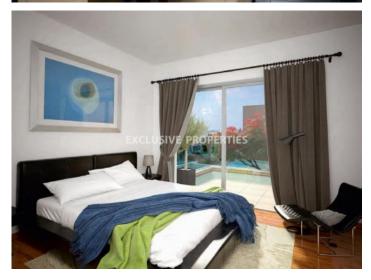

## **Apartment in Paphos PAF00074**

Paphos, Cyprus

A two-bedroom apartment on a ground floor is located in Paphos within only 5 min drive to the Kings Avenue Mall, harbor and hospital, close to all amenities. Covered area is 90 m², verandas 17 m² and plot 43 m². It consists of an open plan kitchen, dining and living areas, guest toilet, two bedrooms and bathroom. Apartment also has water pressure system, double glazed windows, provision for air-condition units and wireless security system. There is a private covered parking and communal swimming pool. VAT is not included in the price.

## **Apartment Details**

```
Bedrooms: 2 | Bathrooms: 1 | Covered Area (sq.m): 104.7 | Covered Veranda (sq.m): 14.3 |
Uncovered Veranda (sq.m): 2.3
```

Balcony | Covered Parking | Sea View

#### **Interior**

Air Condition Provision | Balcony | Double Glazed Windows | Open Plan Kitchen