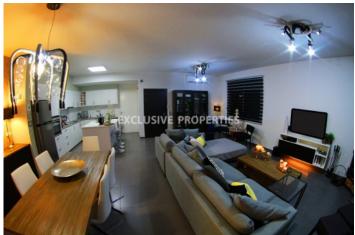

## House-Villa in Mesa Geitonia LIMO4703

Mesa Geitonia, Limassol, Cyprus

Fully renovated three bedroom upper floor house located in Mesa Geitonia next to public park, with easy access to to the main roads and 2 km from the sea. Internal area is 140 sq. m + roof garden - 80 sq. m. It consists of open-plan kitchen connected with dining and living area with fireplace, guest toilet, three bedrooms (master bedroom en-suite with shower), family bathroom and spacious roof garden with city & sea view. The house is fully furnished and equipped, with air condition, electrical heating in all spaces, fireplace, double glazed windows, laminate floor in bedrooms, solar systems / photovoltaics and storage (warehouse). On the roof garden there is furniture, BBQ and covered sitting area. Outside there is plenty of uncovered parking space.

#### **Interior**

```
Air Condition | Double Glazed Windows | Electrical Heating | Fireplace | Furnished | Fully Fitted Kitchen | Guest Wc | Laminate Floor | Open Plan Kitchen | Roof Garden | Storage Room | Solar Electricity | Solar Panels For Hot Water | Water Pressure System
```