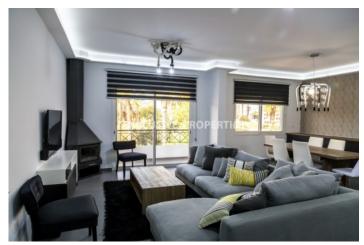

## House-Villa in Mesa Geitonia LIMO4703

Mesa Geitonia, Limassol, Cyprus

Fully renovated three bedroom upper floor house located in Mesa Geitonia next to public park, with easy access to to the main roads and 2 km from the sea. Internal area is 140 sq. m + roof garden - 80 sq. m. It consists of open-plan kitchen connected with dining and living area with fireplace, guest toilet, three bedrooms (master bedroom en-suite with shower), family bathroom and spacious roof garden with city & sea view. The house is fully furnished and equipped, with air condition, electrical heating in all spaces, fireplace, double glazed windows, laminate floor in bedrooms, solar systems / photovoltaics and storage (warehouse). On the roof garden there is furniture, BBQ and covered sitting area. Outside there is plenty of uncovered parking space.

#### **Interior**

```
Air Condition | Double Glazed Windows | Electrical Heating | Fireplace | Furnished | Fully Fitted Kitchen | Guest Wc | Laminate Floor | Open Plan Kitchen | Roof Garden | Storage Room | Solar Electricity | Solar Panels For Hot Water | Water Pressure System
```