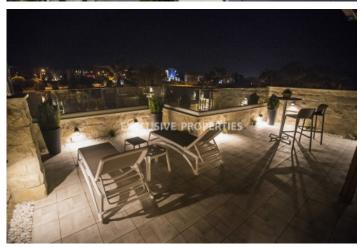

## House-Villa in Mesa Geitonia LIMO4703

Mesa Geitonia, Limassol, Cyprus

Fully renovated three bedroom upper floor house located in Mesa Geitonia next to public park, with easy access to to the main roads and 2 km from the sea. Internal area is 140 sq. m + roof garden - 80 sq. m. It consists of open-plan kitchen connected with dining and living area with fireplace, guest toilet, three bedrooms (master bedroom en-suite with shower), family bathroom and spacious roof garden with city & sea view. The house is fully furnished and equipped, with air condition, electrical heating in all spaces, fireplace, double glazed windows, laminate floor in bedrooms, solar systems / photovoltaics and storage (warehouse). On the roof garden there is furniture, BBQ and covered sitting area. Outside there is plenty of uncovered parking space.

#### **Exterior**

Barbeque | Roof Garden | Uncovered Parking