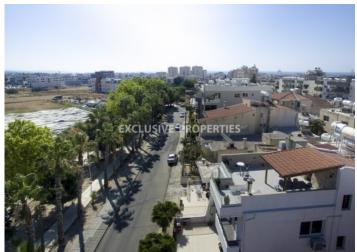

## House-Villa in Mesa Geitonia LIMO4703

Mesa Geitonia, Limassol, Cyprus

Fully renovated three bedroom upper floor house located in Mesa Geitonia next to public park, with easy access to to the main roads and 2 km from the sea. Internal area is 140 sq. m + roof garden - 80 sq. m. It consists of open-plan kitchen connected with dining and living area with fireplace, guest toilet, three bedrooms (master bedroom en-suite with shower), family bathroom and spacious roof garden with city & sea view. The house is fully furnished and equipped, with air condition, electrical heating in all spaces, fireplace, double glazed windows, laminate floor in bedrooms, solar systems / photovoltaics and storage (warehouse). On the roof garden there is furniture, BBQ and covered sitting area. Outside there is plenty of uncovered parking space.

#### **Views**

City View | Road Access | Sea View | South Site Directions