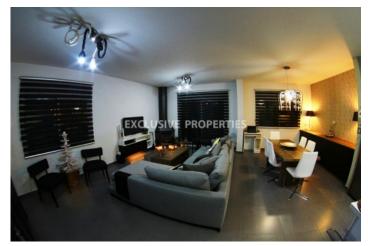

## House-Villa in Mesa Geitonia LIMO4703

Mesa Geitonia, Limassol, Cyprus

Fully renovated three bedroom upper floor house located in Mesa Geitonia next to public park, with easy access to to the main roads and 2 km from the sea. Internal area is 140 sq. m + roof garden - 80 sq. m. It consists of open-plan kitchen connected with dining and living area with fireplace, guest toilet, three bedrooms (master bedroom en-suite with shower), family bathroom and spacious roof garden with city & sea view. The house is fully furnished and equipped, with air condition, electrical heating in all spaces, fireplace, double glazed windows, laminate floor in bedrooms, solar systems / photovoltaics and storage (warehouse). On the roof garden there is furniture, BBQ and covered sitting area. Outside there is plenty of uncovered parking space.

#### **Interior**

```
Air Condition | Double Glazed Windows | Electrical Heating | Fireplace | Furnished | Fully Fitted Kitchen | Guest Wc | Laminate Floor | Open Plan Kitchen | Roof Garden | Storage Room | Solar Electricity | Solar Panels For Hot Water | Water Pressure System
```