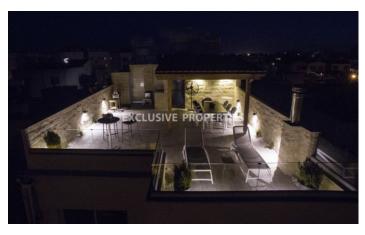

## House-Villa in Mesa Geitonia LIMO4703

Mesa Geitonia, Limassol, Cyprus

Fully renovated three bedroom upper floor house located in Mesa Geitonia next to public park, with easy access to to the main roads and 2 km from the sea. Internal area is 140 sq. m + roof garden - 80 sq. m. It consists of open-plan kitchen connected with dining and living area with fireplace, guest toilet, three bedrooms (master bedroom en-suite with shower), family bathroom and spacious roof garden with city & sea view. The house is fully furnished and equipped, with air condition, electrical heating in all spaces, fireplace, double glazed windows, laminate floor in bedrooms, solar systems / photovoltaics and storage (warehouse). On the roof garden there is furniture, BBQ and covered sitting area. Outside there is plenty of uncovered parking space.

#### **Exterior**

Barbeque | Roof Garden | Uncovered Parking