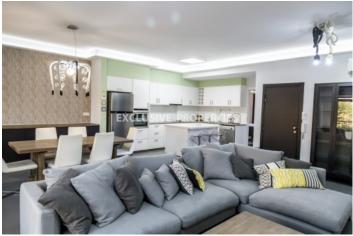

## House-Villa in Mesa Geitonia LIMO4703

Mesa Geitonia, Limassol, Cyprus

Fully renovated three bedroom upper floor house located in Mesa Geitonia next to public park, with easy access to to the main roads and 2 km from the sea. Internal area is 140 sq. m + roof garden - 80 sq. m. It consists of open-plan kitchen connected with dining and living area with fireplace, guest toilet, three bedrooms (master bedroom en-suite with shower), family bathroom and spacious roof garden with city & sea view. The house is fully furnished and equipped, with air condition, electrical heating in all spaces, fireplace, double glazed windows, laminate floor in bedrooms, solar systems / photovoltaics and storage (warehouse). On the roof garden there is furniture, BBQ and covered sitting area. Outside there is plenty of uncovered parking space.

#### **Interior**

```
Air Condition | Double Glazed Windows | Electrical Heating | Fireplace | Furnished | Fully Fitted Kitchen | Guest Wc | Laminate Floor | Open Plan Kitchen | Roof Garden | Storage Room | Solar Electricity | Solar Panels For Hot Water | Water Pressure System
```