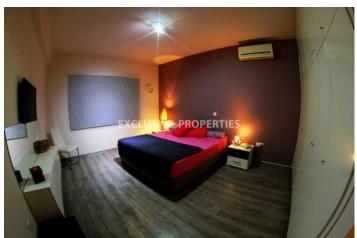

## House-Villa in Mesa Geitonia LIMO4703

Mesa Geitonia, Limassol, Cyprus

Fully renovated three bedroom upper floor house located in Mesa Geitonia next to public park, with easy access to to the main roads and 2 km from the sea. Internal area is 140 sq. m + roof garden - 80 sq. m. It consists of open-plan kitchen connected with dining and living area with fireplace, guest toilet, three bedrooms (master bedroom en-suite with shower), family bathroom and spacious roof garden with city & sea view. The house is fully furnished and equipped, with air condition, electrical heating in all spaces, fireplace, double glazed windows, laminate floor in bedrooms, solar systems / photovoltaics and storage (warehouse). On the roof garden there is furniture, BBQ and covered sitting area. Outside there is plenty of uncovered parking space.

#### **Interior**

```
Air Condition | Double Glazed Windows | Electrical Heating | Fireplace | Furnished | Fully Fitted Kitchen | Guest Wc | Laminate Floor | Open Plan Kitchen | Roof Garden | Storage Room | Solar Electricity | Solar Panels For Hot Water | Water Pressure System
```