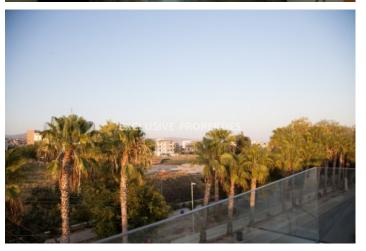

## House-Villa in Mesa Geitonia LIMO4703

Mesa Geitonia, Limassol, Cyprus

Fully renovated three bedroom upper floor house located in Mesa Geitonia next to public park, with easy access to to the main roads and 2 km from the sea. Internal area is 140 sq. m + roof garden - 80 sq. m. It consists of open-plan kitchen connected with dining and living area with fireplace, guest toilet, three bedrooms (master bedroom en-suite with shower), family bathroom and spacious roof garden with city & sea view. The house is fully furnished and equipped, with air condition, electrical heating in all spaces, fireplace, double glazed windows, laminate floor in bedrooms, solar systems / photovoltaics and storage (warehouse). On the roof garden there is furniture, BBQ and covered sitting area. Outside there is plenty of uncovered parking space.

#### **Views**

City View | Road Access | Sea View | South Site Directions