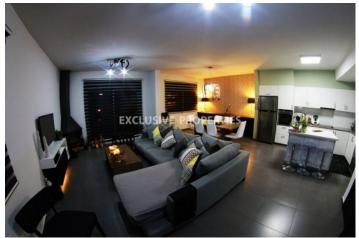

## House-Villa in Mesa Geitonia LIMO4703

Mesa Geitonia, Limassol, Cyprus

Fully renovated three bedroom upper floor house located in Mesa Geitonia next to public park, with easy access to to the main roads and 2 km from the sea. Internal area is 140 sq. m + roof garden - 80 sq. m. It consists of open-plan kitchen connected with dining and living area with fireplace, guest toilet, three bedrooms (master bedroom en-suite with shower), family bathroom and spacious roof garden with city & sea view. The house is fully furnished and equipped, with air condition, electrical heating in all spaces, fireplace, double glazed windows, laminate floor in bedrooms, solar systems / photovoltaics and storage (warehouse). On the roof garden there is furniture, BBQ and covered sitting area. Outside there is plenty of uncovered parking space.

#### **Interior**

```
Air Condition | Double Glazed Windows | Electrical Heating | Fireplace | Furnished | Fully Fitted Kitchen | Guest Wc | Laminate Floor | Open Plan Kitchen | Roof Garden | Storage Room | Solar Electricity | Solar Panels For Hot Water | Water Pressure System
```