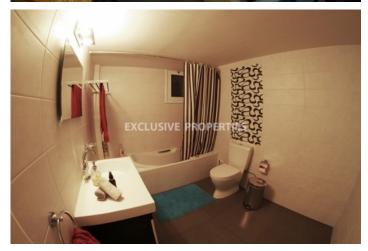

## House-Villa in Mesa Geitonia LIMO4703

Mesa Geitonia, Limassol, Cyprus

Fully renovated three bedroom upper floor house located in Mesa Geitonia next to public park, with easy access to to the main roads and 2 km from the sea. Internal area is 140 sq. m + roof garden - 80 sq. m. It consists of open-plan kitchen connected with dining and living area with fireplace, guest toilet, three bedrooms (master bedroom en-suite with shower), family bathroom and spacious roof garden with city & sea view. The house is fully furnished and equipped, with air condition, electrical heating in all spaces, fireplace, double glazed windows, laminate floor in bedrooms, solar systems / photovoltaics and storage (warehouse). On the roof garden there is furniture, BBQ and covered sitting area. Outside there is plenty of uncovered parking space.

## **House-Villa Details**

Bedrooms: 3 | Bathrooms: 3 | Distance to Sea: < 2km | Covered Area (sq.m): 140 sq. m |

Uncovered Veranda (sq.m): 80 sq. m

Air Condition | Fully Fitted Kitchen | Uncovered Parking | Sea View