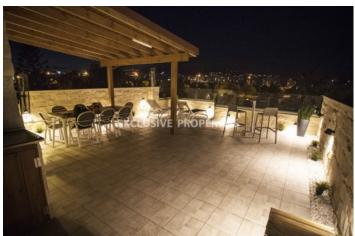

## House-Villa in Mesa Geitonia LIMO4703

Mesa Geitonia, Limassol, Cyprus

Fully renovated three bedroom upper floor house located in Mesa Geitonia next to public park, with easy access to to the main roads and 2 km from the sea. Internal area is 140 sq. m + roof garden - 80 sq. m. It consists of open-plan kitchen connected with dining and living area with fireplace, guest toilet, three bedrooms (master bedroom en-suite with shower), family bathroom and spacious roof garden with city & sea view. The house is fully furnished and equipped, with air condition, electrical heating in all spaces, fireplace, double glazed windows, laminate floor in bedrooms, solar systems / photovoltaics and storage (warehouse). On the roof garden there is furniture, BBQ and covered sitting area. Outside there is plenty of uncovered parking space.

#### **Exterior**

Barbeque | Roof Garden | Uncovered Parking