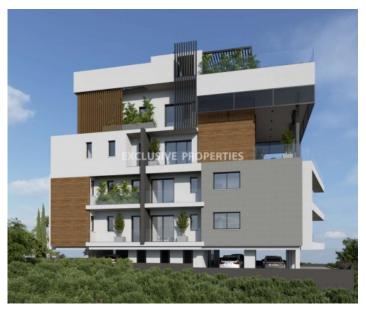

## Apartment in Germasogeia LIM07125

Germasogeia, Limassol, Cyprus

Luxury three bedroom apartment located in Germasogeia area with perfect city view within walking distance to all amenities. The total covered area is 200 sq. m and the covered veranda is 59 sq. m. The apartment consist of an open-plan kitchen connected the living and dining room area, three bedroom, (master bedroom is en-suite), guest WC, and covered veranda. There is laminated parquet floor, security door with metal structure, aluminium windows with thermal insulation, provisions for electric blind, solar panels for hot water, pressurized water system, thermal insulation, and secured covered parking.