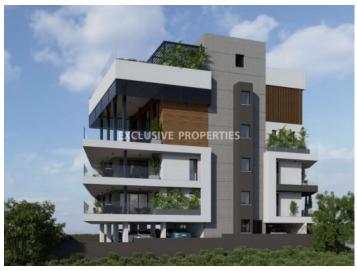

## Apartment in Germasogeia LIM07125

Germasogeia, Limassol, Cyprus

Luxury three bedroom apartment located in Germasogeia area with perfect city view within walking distance to all amenities. The total covered area is 200 sq. m and the covered veranda is 59 sq. m. The apartment consist of an open-plan kitchen connected the living and dining room area, three bedroom, (master bedroom is en-suite), guest WC, and covered veranda. There is laminated parquet floor, security door with metal structure, aluminium windows with thermal insulation, provisions for electric blind, solar panels for hot water, pressurized water system, thermal insulation, and secured covered parking.