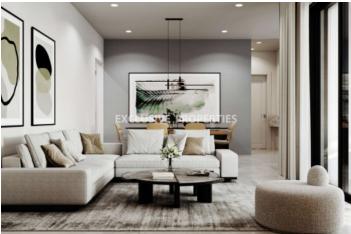

## Apartment in Germasogeia LIM07125

Germasogeia, Limassol, Cyprus

Luxury three bedroom apartment located in Germasogeia area with perfect city view within walking distance to all amenities. The total covered area is 200 sq. m and the covered veranda is 59 sq. m. The apartment consist of an open-plan kitchen connected the living and dining room area, three bedroom, (master bedroom is en-suite), guest WC, and covered veranda. There is laminated parquet floor, security door with metal structure, aluminium windows with thermal insulation, provisions for electric blind, solar panels for hot water, pressurized water system, thermal insulation, and secured covered parking.