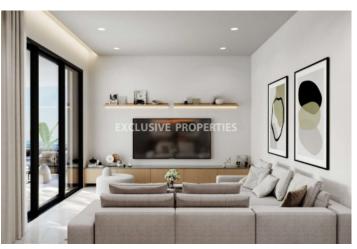

## Apartment in Germasogeia LIM07125

Germasogeia, Limassol, Cyprus

Luxury three bedroom apartment located in Germasogeia area with perfect city view within walking distance to all amenities. The total covered area is 200 sq. m and the covered veranda is 59 sq. m. The apartment consist of an open-plan kitchen connected the living and dining room area, three bedroom, (master bedroom is en-suite), guest WC, and covered veranda. There is laminated parquet floor, security door with metal structure, aluminium windows with thermal insulation, provisions for electric blind, solar panels for hot water, pressurized water system, thermal insulation, and secured covered parking.