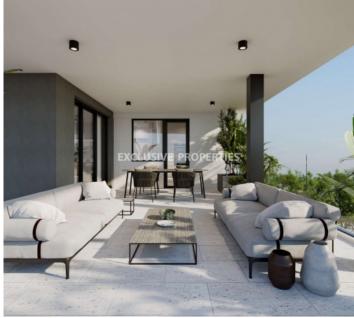

## Apartment in Germasogeia LIM07125

Germasogeia, Limassol, Cyprus

Luxury three bedroom apartment located in Germasogeia area with perfect city view within walking distance to all amenities. The total covered area is 200 sq. m and the covered veranda is 59 sq. m. The apartment consist of an open-plan kitchen connected the living and dining room area, three bedroom, (master bedroom is en-suite), guest WC, and covered veranda. There is laminated parquet floor, security door with metal structure, aluminium windows with thermal insulation, provisions for electric blind, solar panels for hot water, pressurized water system, thermal insulation, and secured covered parking.