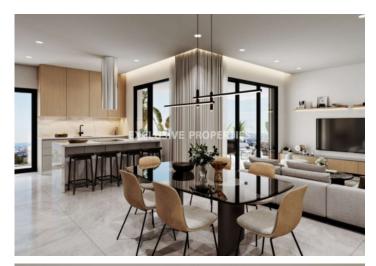

## Apartment in Germasogeia LIM07125

Germasogeia, Limassol, Cyprus

Luxury three bedroom apartment located in Germasogeia area with perfect city view within walking distance to all amenities. The total covered area is 200 sq. m and the covered veranda is 59 sq. m. The apartment consist of an open-plan kitchen connected the living and dining room area, three bedroom, (master bedroom is en-suite), guest WC, and covered veranda. There is laminated parquet floor, security door with metal structure, aluminium windows with thermal insulation, provisions for electric blind, solar panels for hot water, pressurized water system, thermal insulation, and secured covered parking.