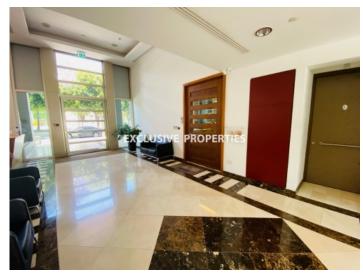

## Office in Agia Zoni LIM06238

Ayia Zoni, Limassol, Cyprus

Luxury office space is located on the ground floor and mezanine in the prestigious business center in Agia Zoni area. The covered area is 542 sq. m and it consists of 4 large open-plan areas that can be separated into the offices and conference room (upon request), server room, separate kitchen and 2 WC. It is available unfurnished, with the central climate control system, fire alarm system, water linkage system, security system, double glazed windows, raised floor suitable for re-planning and access key cards system. Also the office has 7 underground parking and a big storage room. The building is equipped with CCTV system, a separated optical line for network connection, a professional server room and an independent automatic diesel generator for autonomous emergency power supply.