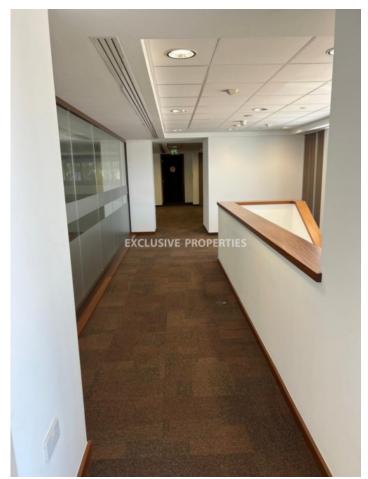

## Office in Agia Zoni LIM06238

Ayia Zoni, Limassol, Cyprus

Luxury office space is located on the ground floor and mezanine in the prestigious business center in Agia Zoni area. The covered area is 542 sq. m and it consists of 4 large open-plan areas that can be separated into the offices and conference room (upon request), server room, separate kitchen and 2 WC. It is available unfurnished, with the central climate control system, fire alarm system, water linkage system, security system, double glazed windows, raised floor suitable for re-planning and access key cards system. Also the office has 7 underground parking and a big storage room. The building is equipped with CCTV system, a separated optical line for network connection, a professional server room and an independent automatic diesel generator for autonomous emergency power supply.