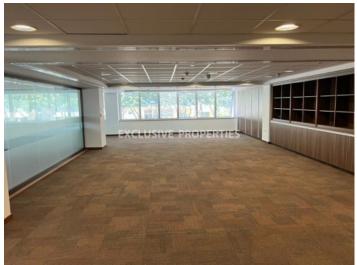

## Office in Agia Zoni LIM06238

Ayia Zoni, Limassol, Cyprus

Luxury office space is located on the ground floor and mezanine in the prestigious business center in Agia Zoni area. The covered area is 542 sq. m and it consists of 4 large open-plan areas that can be separated into the offices and conference room (upon request), server room, separate kitchen and 2 WC. It is available unfurnished, with the central climate control system, fire alarm system, water linkage system, security system, double glazed windows, raised floor suitable for re-planning and access key cards system. Also the office has 7 underground parking and a big storage room. The building is equipped with CCTV system, a separated optical line for network connection, a professional server room and an independent automatic diesel generator for autonomous emergency power supply.