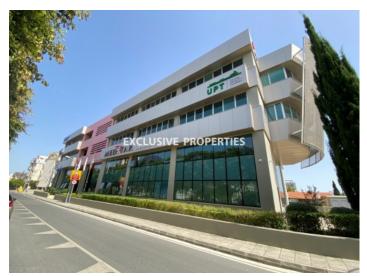

## Office in Agia Zoni LIM06238

Ayia Zoni, Limassol, Cyprus

Luxury office space is located on the ground floor and mezanine in the prestigious business center in Agia Zoni area. The covered area is 542 sq. m and it consists of 4 large open-plan areas that can be separated into the offices and conference room (upon request), server room, separate kitchen and 2 WC. It is available unfurnished, with the central climate control system, fire alarm system, water linkage system, security system, double glazed windows, raised floor suitable for re-planning and access key cards system. Also the office has 7 underground parking and a big storage room. The building is equipped with CCTV system, a separated optical line for network connection, a professional server room and an independent automatic diesel generator for autonomous emergency power supply.