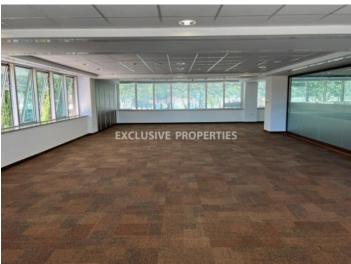

## Office in Agia Zoni LIM06238

Ayia Zoni, Limassol, Cyprus

Luxury office space is located on the ground floor and mezanine in the prestigious business center in Agia Zoni area. The covered area is 542 sq. m and it consists of 4 large open-plan areas that can be separated into the offices and conference room (upon request), server room, separate kitchen and 2 WC. It is available unfurnished, with the central climate control system, fire alarm system, water linkage system, security system, double glazed windows, raised floor suitable for re-planning and access key cards system. Also the office has 7 underground parking and a big storage room. The building is equipped with CCTV system, a separated optical line for network connection, a professional server room and an independent automatic diesel generator for autonomous emergency power supply.