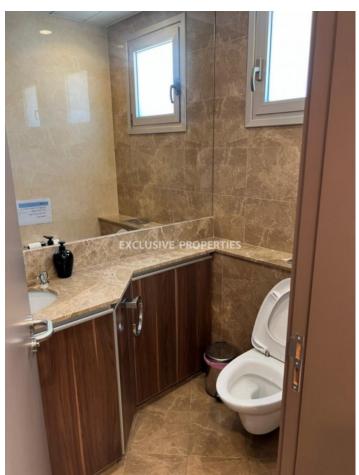

## Office in Agia Zoni LIM06238

Ayia Zoni, Limassol, Cyprus

Luxury office space is located on the ground floor and mezanine in the prestigious business center in Agia Zoni area. The covered area is 542 sq. m and it consists of 4 large open-plan areas that can be separated into the offices and conference room (upon request), server room, separate kitchen and 2 WC. It is available unfurnished, with the central climate control system, fire alarm system, water linkage system, security system, double glazed windows, raised floor suitable for re-planning and access key cards system. Also the office has 7 underground parking and a big storage room. The building is equipped with CCTV system, a separated optical line for network connection, a professional server room and an independent automatic diesel generator for autonomous emergency power supply.

#### **Interior**

```
Alarm System | Central Air-conditioning | Double Glazed Windows | Emergency Exit | Entrance Hall | Electric Gates |

Fire Alarm | Lobby | Relaxation Area | Security System | Separate Kitchen | Server Room | Study / Office |