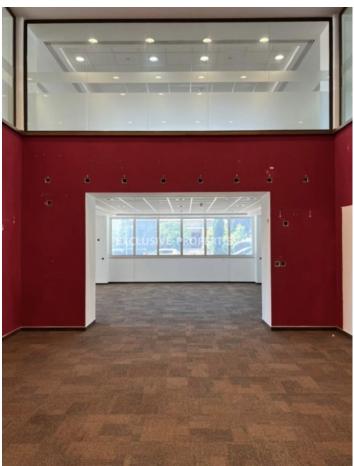

## Office in Agia Zoni LIM06238

Ayia Zoni, Limassol, Cyprus

Luxury office space is located on the ground floor and mezanine in the prestigious business center in Agia Zoni area. The covered area is 542 sq. m and it consists of 4 large open-plan areas that can be separated into the offices and conference room (upon request), server room, separate kitchen and 2 WC. It is available unfurnished, with the central climate control system, fire alarm system, water linkage system, security system, double glazed windows, raised floor suitable for re-planning and access key cards system. Also the office has 7 underground parking and a big storage room. The building is equipped with CCTV system, a separated optical line for network connection, a professional server room and an independent automatic diesel generator for autonomous emergency power supply.