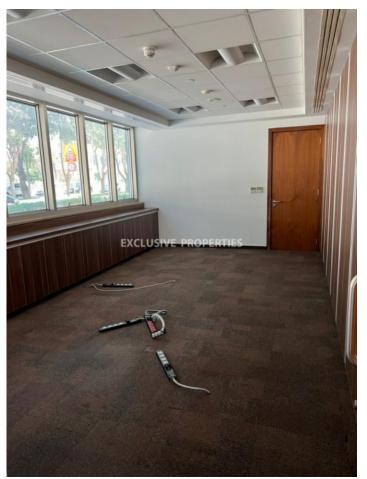

## Office in Agia Zoni LIM06238

Ayia Zoni, Limassol, Cyprus

Luxury office space is located on the ground floor and mezanine in the prestigious business center in Agia Zoni area. The covered area is 542 sq. m and it consists of 4 large open-plan areas that can be separated into the offices and conference room (upon request), server room, separate kitchen and 2 WC. It is available unfurnished, with the central climate control system, fire alarm system, water linkage system, security system, double glazed windows, raised floor suitable for re-planning and access key cards system. Also the office has 7 underground parking and a big storage room. The building is equipped with CCTV system, a separated optical line for network connection, a professional server room and an independent automatic diesel generator for autonomous emergency power supply.