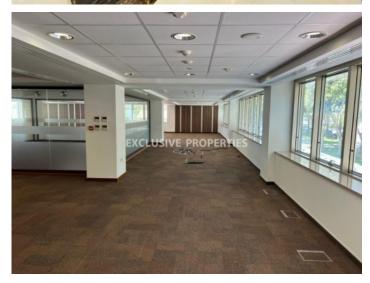

## Office in Agia Zoni LIM06238

Ayia Zoni, Limassol, Cyprus

Luxury office space is located on the ground floor and mezanine in the prestigious business center in Agia Zoni area. The covered area is 542 sq. m and it consists of 4 large open-plan areas that can be separated into the offices and conference room (upon request), server room, separate kitchen and 2 WC. It is available unfurnished, with the central climate control system, fire alarm system, water linkage system, security system, double glazed windows, raised floor suitable for re-planning and access key cards system. Also the office has 7 underground parking and a big storage room. The building is equipped with CCTV system, a separated optical line for network connection, a professional server room and an independent automatic diesel generator for autonomous emergency power supply.