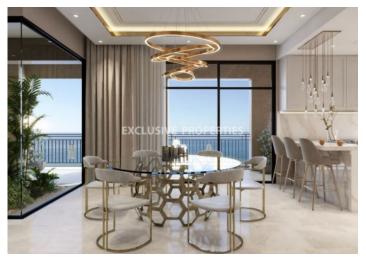

### Apartment in Amathus (close to the sea) LIM05348

Amathus, Limassol, Cyprus

Luxury two bedroom apartment in the unique gated residence located in the most expensive and prestigious area of Limassol, Amathus, within close proximity to variety of the amenities and walking distance to the sea front. The apartment comprises of an open plan kitchen joined with dining and living areas, a family bathroom, two bedrooms (en suite master bedroom) and verandas.

The residence provides a 5\* luxury hotel facilities - haute cuisine restaurant, spa, beauty salon, sauna, hammam, massage rooms, a heated indoor pool, a cigar lounge and VIP bar for club members, a wine boutique and a jewelry salon.