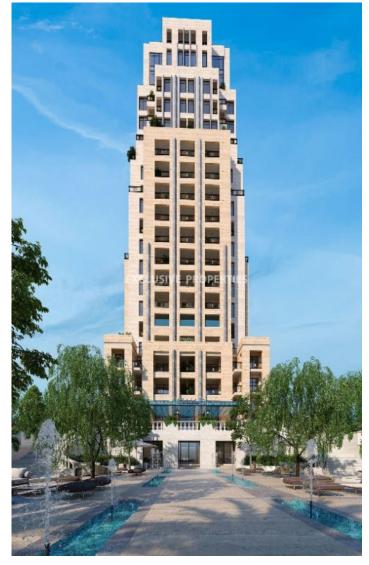

### Apartment in Amathus (close to the sea) LIM05348

Amathus, Limassol, Cyprus

Luxury two bedroom apartment in the unique gated residence located in the most expensive and prestigious area of Limassol, Amathus, within close proximity to variety of the amenities and walking distance to the sea front. The apartment comprises of an open plan kitchen joined with dining and living areas, a family bathroom, two bedrooms (en suite master bedroom) and verandas.

The residence provides a 5\* luxury hotel facilities - haute cuisine restaurant, spa, beauty salon, sauna, hammam, massage rooms, a heated indoor pool, a cigar lounge and VIP bar for club members, a wine boutique and a jewelry salon.