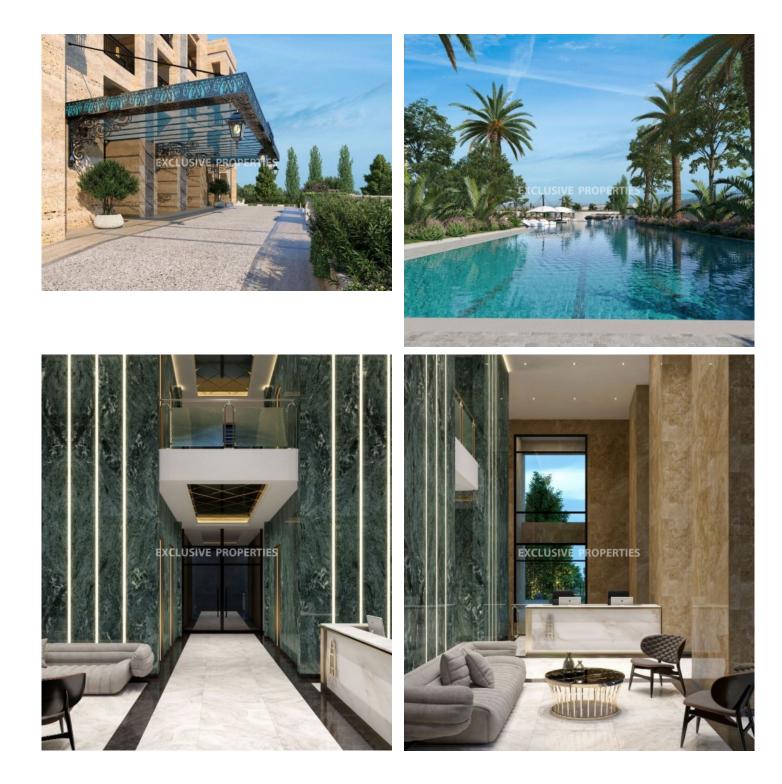

The residence provides a 5\* luxury hotel facilities - haute cuisine restaurant, spa, beauty salon, sauna, hammam, massage rooms, a heated indoor pool, a cigar lounge and VIP bar for club members, a wine boutique and a jewelry salon.

#### Interior

 Balcony |
 Built in Cabinets |
 Double Glazed Windows |
 Entrance Hall |
 Elevator |
 Gym |
 Monitored Gate Access |

 Open Plan Kitchen |
 Playground |
 Pool Bar |
 Sauna |
 Solar Panels For Hot Water |
 Steam Bath |
 Spa Facilities |

 Water Pressure System |
 24 Hour Security