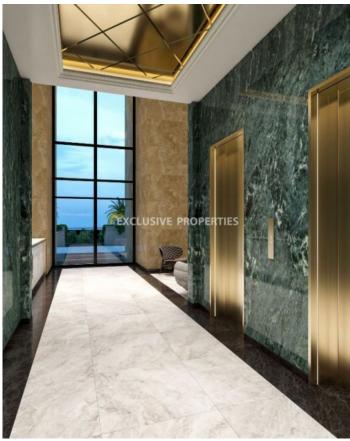

The residence provides a 5\* luxury hotel facilities - haute cuisine restaurant, spa, beauty salon, sauna, hammam, massage rooms, a heated indoor pool, a cigar lounge and VIP bar for club members, a wine boutique and a jewelry salon.

#### Interior

 Balcony |
 Built in Cabinets |
 Double Glazed Windows |
 Entrance Hall |
 Elevator |
 Gym |
 Monitored Gate Access |

 Open Plan Kitchen |
 Playground |
 Pool Bar |
 Sauna |
 Solar Panels For Hot Water |
 Steam Bath |
 Spa Facilities |

 Water Pressure System |
 24 Hour Security