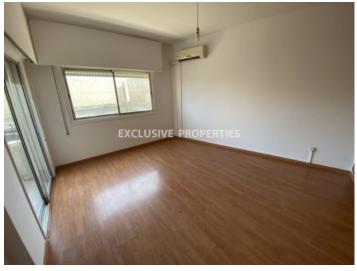

## Apartment in Limassol LIM05984

Lemesos, Limassol, Cyprus

Spacious two-bedroom apartment located in the historical center of Limassol, near Anexartisias street and walking distance to the beach with amenities. The total covered area 118 sq. m and it consists of a separate kitchen, big living room, two bedrooms, family bathroom and covered veranda. It is available unfurnished, with air-condition, manual shutters and laminate floor.

#### **Interior**

```
Air Condition | Balcony | Elevator | Laminate Floor | Separate Kitchen | Shutters (manual) | Unfurnished |
Water Pressure System
```