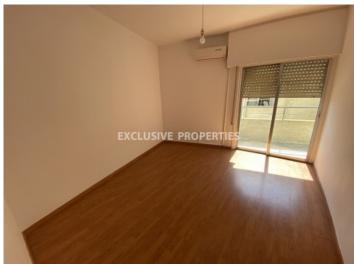

## Apartment in Limassol LIM05984

Lemesos, Limassol, Cyprus

Spacious two-bedroom apartment located in the historical center of Limassol, near Anexartisias street and walking distance to the beach with amenities. The total covered area 118 sq. m and it consists of a separate kitchen, big living room, two bedrooms, family bathroom and covered veranda. It is available unfurnished, with air-condition, manual shutters and laminate floor.