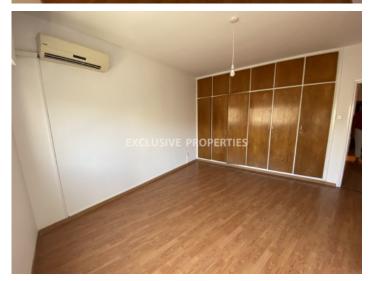

## Apartment in Limassol LIM05984

Lemesos, Limassol, Cyprus

Spacious two-bedroom apartment located in the historical center of Limassol, near Anexartisias street and walking distance to the beach with amenities. The total covered area 118 sq. m and it consists of a separate kitchen, big living room, two bedrooms, family bathroom and covered veranda. It is available unfurnished, with air-condition, manual shutters and laminate floor.

#### **Interior**

```
Air Condition | Balcony | Elevator | Laminate Floor | Separate Kitchen | Shutters (manual) | Unfurnished |
Water Pressure System
```