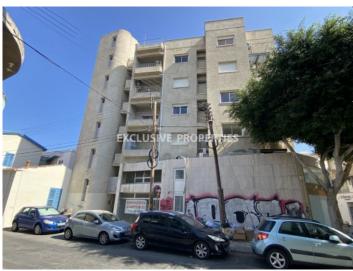

## Apartment in Limassol LIM05984

Lemesos, Limassol, Cyprus

Spacious two-bedroom apartment located in the historical center of Limassol, near Anexartisias street and walking distance to the beach with amenities. The total covered area 118 sq. m and it consists of a separate kitchen, big living room, two bedrooms, family bathroom and covered veranda. It is available unfurnished, with air-condition, manual shutters and laminate floor.