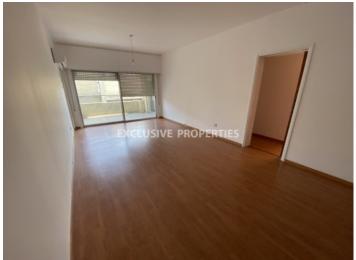

## Apartment in Limassol LIM05984

Lemesos, Limassol, Cyprus

Spacious two-bedroom apartment located in the historical center of Limassol, near Anexartisias street and walking distance to the beach with amenities. The total covered area 118 sq. m and it consists of a separate kitchen, big living room, two bedrooms, family bathroom and covered veranda. It is available unfurnished, with air-condition, manual shutters and laminate floor.