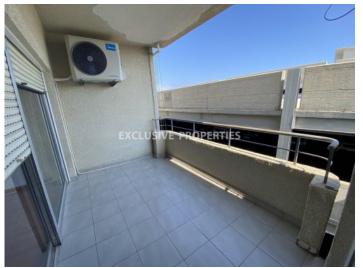

## Apartment in Limassol LIM05984

Lemesos, Limassol, Cyprus

Spacious two-bedroom apartment located in the historical center of Limassol, near Anexartisias street and walking distance to the beach with amenities. The total covered area 118 sq. m and it consists of a separate kitchen, big living room, two bedrooms, family bathroom and covered veranda. It is available unfurnished, with air-condition, manual shutters and laminate floor.

Air Condition | Balcony | Shutters (manual)

#### **Interior**

```
Air Condition | Balcony | Elevator | Laminate Floor | Separate Kitchen | Shutters (manual) | Unfurnished |
Water Pressure System
```