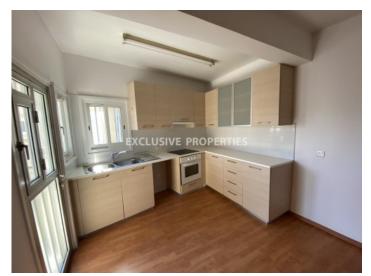

## Apartment in Limassol LIM05984

Lemesos, Limassol, Cyprus

Spacious two-bedroom apartment located in the historical center of Limassol, near Anexartisias street and walking distance to the beach with amenities. The total covered area 118 sq. m and it consists of a separate kitchen, big living room, two bedrooms, family bathroom and covered veranda. It is available unfurnished, with air-condition, manual shutters and laminate floor.

#### **Interior**

```
Air Condition | Balcony | Elevator | Laminate Floor | Separate Kitchen | Shutters (manual) | Unfurnished |
Water Pressure System
```