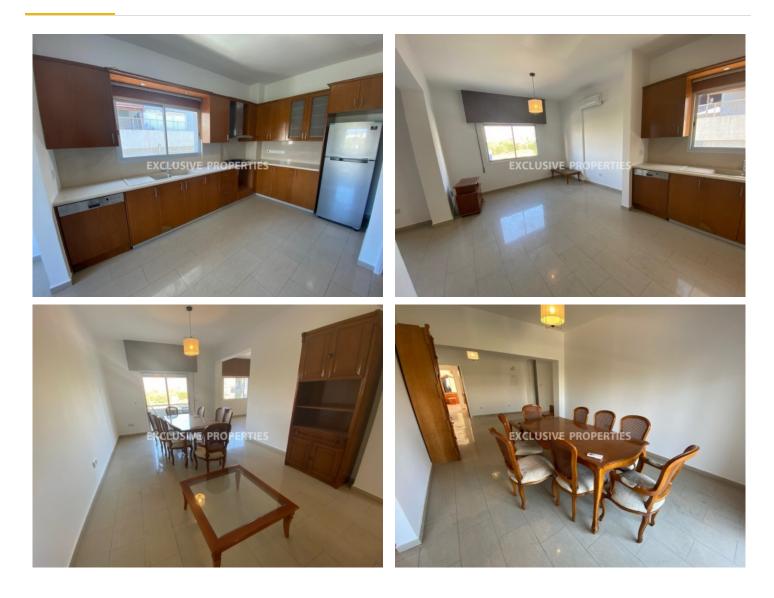

### Apartment in Neapolis LIM05631

Neapoli, Limassol, Cyprus

Spacious three bedroom apartment with city and mountain views located close to Alfa Mega supermarket in Neapolis, walking distance to the beach and all kind of amenities. The total covered area - 130 sq. m and it consists of open-plan kitchen connected with dining and living area, laundry room, guest WC, three bedrooms, family bathroom and covered balcony. Apartment is semi-furnished, with appliances, air condition units, laminate floor, shutters for the windows, water pressure system and uncovered parking for 2 cars.

# **Apartment Details**

Bedrooms: 3 | Bathrooms: 2 | Distance to Sea: < 0.5km | V.A.T: Not Applied | Common Expenses: Included

Air Condition | Balcony | Fully Fitted Kitchen | Shutters (manual) | Uncovered Parking | Mountain View

#### Interior

Air Condition | Balcony | Entrance Hall | Fully Fitted Kitchen | Guest Wc | Laminate Floor | Laundry Room | Open Plan Kitchen | Shutters (manual) | Semi Furnished | Water Pressure System