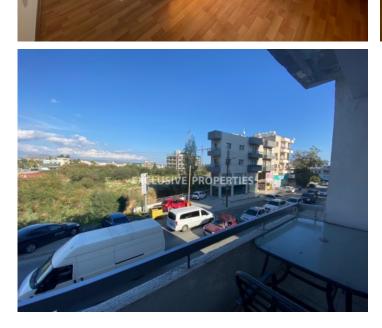

### Apartment in Neapolis LIM05631

Neapoli, Limassol, Cyprus

Spacious three bedroom apartment with city and mountain views located close to Alfa Mega supermarket in Neapolis, walking distance to the beach and all kind of amenities. The total covered area - 130 sq. m and it consists of open-plan kitchen connected with dining and living area, laundry room, guest WC, three bedrooms, family bathroom and covered balcony. Apartment is semi-furnished, with appliances, air condition units, laminate floor, shutters for the windows, water pressure system and uncovered parking for 2 cars.

#### Views

City View | East Site Direction | Mountain View | Road Access