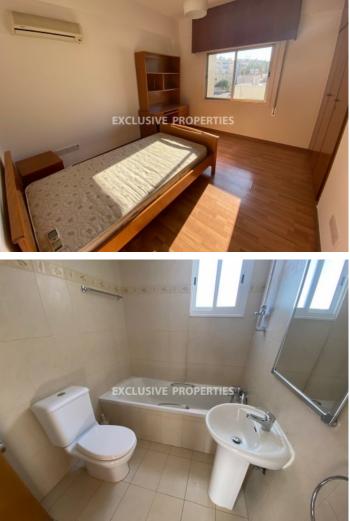

### Apartment in Neapolis LIM05631

Neapoli, Limassol, Cyprus

Spacious three bedroom apartment with city and mountain views located close to Alfa Mega supermarket in Neapolis, walking distance to the beach and all kind of amenities. The total covered area - 130 sq. m and it consists of open-plan kitchen connected with dining and living area, laundry room, guest WC, three bedrooms, family bathroom and covered balcony. Apartment is semi-furnished, with appliances, air condition units, laminate floor, shutters for the windows, water pressure system and uncovered parking for 2 cars.

# **Apartment Details**

Bedrooms: 3 | Bathrooms: 2 | Distance to Sea: < 0.5km | V.A.T: Not Applied | Common Expenses: Included

Air Condition | Balcony | Fully Fitted Kitchen | Shutters (manual) | Uncovered Parking | Mountain View

#### Interior

Air Condition | Balcony | Entrance Hall | Fully Fitted Kitchen | Guest Wc | Laminate Floor | Laundry Room | Open Plan Kitchen | Shutters (manual) | Semi Furnished | Water Pressure System