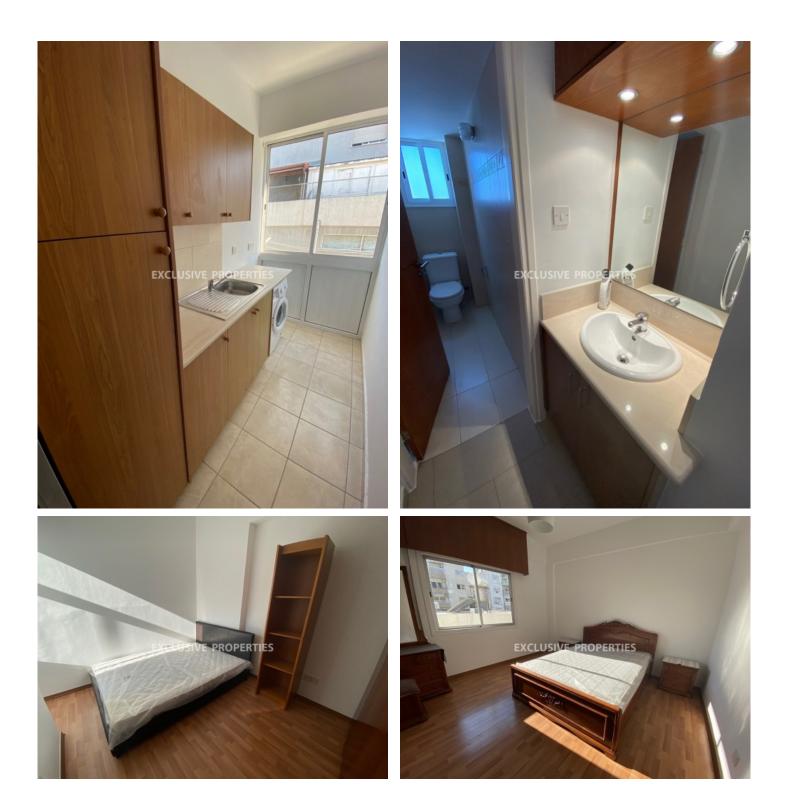

### Apartment in Neapolis LIM05631

Neapoli, Limassol, Cyprus

Spacious three bedroom apartment with city and mountain views located close to Alfa Mega supermarket in Neapolis, walking distance to the beach and all kind of amenities. The total covered area - 130 sq. m and it consists of open-plan kitchen connected with dining and living area, laundry room, guest WC, three bedrooms, family bathroom and covered balcony. Apartment is semi-furnished, with appliances, air condition units, laminate floor, shutters for the windows, water pressure system and uncovered parking for 2 cars.

# **Apartment Details**

Bedrooms: 3 | Bathrooms: 2 | Distance to Sea: < 0.5km | V.A.T: Not Applied | Common Expenses: Included

Air Condition | Balcony | Fully Fitted Kitchen | Shutters (manual) | Uncovered Parking | Mountain View

#### Interior

Air Condition | Balcony | Entrance Hall | Fully Fitted Kitchen | Guest Wc | Laminate Floor | Laundry Room | Open Plan Kitchen | Shutters (manual) | Semi Furnished | Water Pressure System