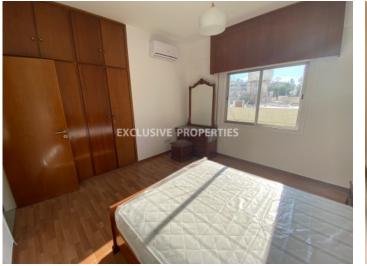

### Apartment in Neapolis LIM05631

Neapoli, Limassol, Cyprus

Spacious three bedroom apartment with city and mountain views located close to Alfa Mega supermarket in Neapolis, walking distance to the beach and all kind of amenities. The total covered area - 130 sq. m and it consists of open-plan kitchen connected with dining and living area, laundry room, guest WC, three bedrooms, family bathroom and covered balcony. Apartment is semi-furnished, with appliances, air condition units, laminate floor, shutters for the windows, water pressure system and uncovered parking for 2 cars.

# **Apartment Details**

Bedrooms: 3 | Bathrooms: 2 | Distance to Sea: < 0.5km | V.A.T: Not Applied | Common Expenses: Included

Air Condition | Balcony | Fully Fitted Kitchen | Shutters (manual) | Uncovered Parking | Mountain View

#### Interior

Air Condition | Balcony | Entrance Hall | Fully Fitted Kitchen | Guest Wc | Laminate Floor | Laundry Room | Open Plan Kitchen | Shutters (manual) | Semi Furnished | Water Pressure System