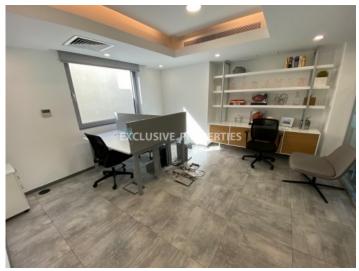

### Office in Molos LIM05830

Molos, Limassol, Cyprus

Luxury office space with direct sea view located in a modern business center opposite Molos park, near Limassol Marina and walking distance to amenities. The covered area 250 sq. m and it consists of an open-plan space, 6 separate offices, 2 WC, separate kitchen with dining area, server room with small storage and 2 covered verandas for smoking. The office is available unfurnished (only with electric appliances), with partitions, central air condition & fresh air system, structure cabling, alarm system, raised flooring and double glazed windows with blinds. Also there are 2 parking spaces and opposite the office, there is municipal parking.

#### **Interior**

```
Alarm System | Balcony | Camera | Central Air-conditioning | Double Glazed Windows | Emergency Exit | Elevator | Fully Fitted Kitchen | Security System | Separate Kitchen | Server Room | Study / Office | Storage Room | Unfurnished
```