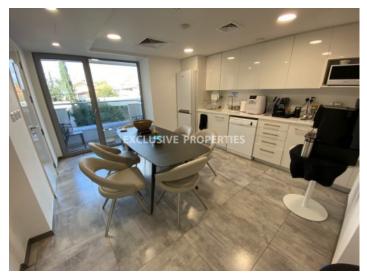

### Office in Molos LIM05830

Molos, Limassol, Cyprus

Luxury office space with direct sea view located in a modern business center opposite Molos park, near Limassol Marina and walking distance to amenities. The covered area 250 sq. m and it consists of an open-plan space, 6 separate offices, 2 WC, separate kitchen with dining area, server room with small storage and 2 covered verandas for smoking. The office is available unfurnished (only with electric appliances), with partitions, central air condition & fresh air system, structure cabling, alarm system, raised flooring and double glazed windows with blinds. Also there are 2 parking spaces and opposite the office, there is municipal parking.

#### **Interior**

```
Alarm System | Balcony | Camera | Central Air-conditioning | Double Glazed Windows | Emergency Exit | Elevator | Fully Fitted Kitchen | Security System | Separate Kitchen | Server Room | Study / Office | Storage Room | Unfurnished
```