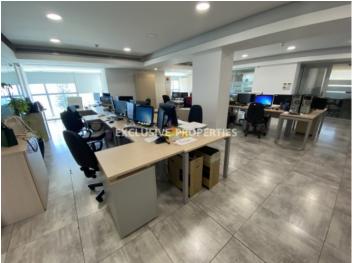

### Office in Molos LIM05830

Molos, Limassol, Cyprus

Luxury office space with direct sea view located in a modern business center opposite Molos park, near Limassol Marina and walking distance to amenities. The covered area 250 sq. m and it consists of an open-plan space, 6 separate offices, 2 WC, separate kitchen with dining area, server room with small storage and 2 covered verandas for smoking. The office is available unfurnished (only with electric appliances), with partitions, central air condition & fresh air system, structure cabling, alarm system, raised flooring and double glazed windows with blinds. Also there are 2 parking spaces and opposite the office, there is municipal parking.

## **Office-Shop Details**

Bathrooms: 2 | Distance to Sea: < 0.5km | Covered Area (sq.m): 250 sq. m | Common Expenses: Not included |

Energy Efficiency: Category B

Uncovered Parking | Balcony | Central Air-conditioning | Fully Fitted Kitchen | Server Room