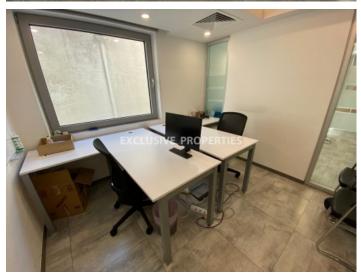

### Office in Molos LIM05830

Molos, Limassol, Cyprus

Luxury office space with direct sea view located in a modern business center opposite Molos park, near Limassol Marina and walking distance to amenities. The covered area 250 sq. m and it consists of an open-plan space, 6 separate offices, 2 WC, separate kitchen with dining area, server room with small storage and 2 covered verandas for smoking. The office is available unfurnished (only with electric appliances), with partitions, central air condition & fresh air system, structure cabling, alarm system, raised flooring and double glazed windows with blinds. Also there are 2 parking spaces and opposite the office, there is municipal parking.

#### **Interior**

```
Alarm System | Balcony | Camera | Central Air-conditioning | Double Glazed Windows | Emergency Exit | Elevator | Fully Fitted Kitchen | Security System | Separate Kitchen | Server Room | Study / Office | Storage Room | Unfurnished
```