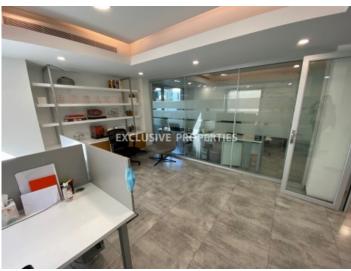

### Office in Molos LIM05830

Molos, Limassol, Cyprus

Luxury office space with direct sea view located in a modern business center opposite Molos park, near Limassol Marina and walking distance to amenities. The covered area 250 sq. m and it consists of an open-plan space, 6 separate offices, 2 WC, separate kitchen with dining area, server room with small storage and 2 covered verandas for smoking. The office is available unfurnished (only with electric appliances), with partitions, central air condition & fresh air system, structure cabling, alarm system, raised flooring and double glazed windows with blinds. Also there are 2 parking spaces and opposite the office, there is municipal parking.

## **Office-Shop Details**

Bathrooms: 2 | Distance to Sea: < 0.5km | Covered Area (sq.m): 250 sq. m | Common Expenses: Not included |

Energy Efficiency: Category B

Uncovered Parking | Balcony | Central Air-conditioning | Fully Fitted Kitchen | Server Room

#### General

```
Common Expenses: Not included | Condition: Renovated |

Delivery Status: Completed | Bathrooms: 2 | Floors: 4 |

Covered Area (sq.m): 250 sq. m | Distance to Sea: < 0.5km |

Title Deeds: Yes | Energy Efficiency: Category B
```

#### **Interior**

```
Alarm System | Balcony | Camera | Central Air-conditioning | Double Glazed Windows | Emergency Exit | Elevator | Fully Fitted Kitchen | Security System | Separate Kitchen | Server Room | Study / Office | Storage Room | Unfurnished
```