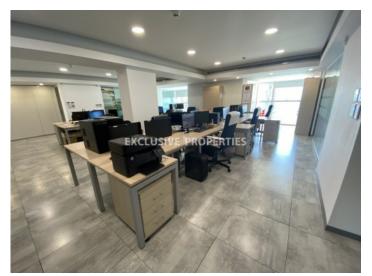

### Office in Molos LIM05830

Molos, Limassol, Cyprus

Luxury office space with direct sea view located in a modern business center opposite Molos park, near Limassol Marina and walking distance to amenities. The covered area 250 sq. m and it consists of an open-plan space, 6 separate offices, 2 WC, separate kitchen with dining area, server room with small storage and 2 covered verandas for smoking. The office is available unfurnished (only with electric appliances), with partitions, central air condition & fresh air system, structure cabling, alarm system, raised flooring and double glazed windows with blinds. Also there are 2 parking spaces and opposite the office, there is municipal parking.

## **Office-Shop Details**

Bathrooms: 2 | Distance to Sea: < 0.5km | Covered Area (sq.m): 250 sq. m | Common Expenses: Not included |

Energy Efficiency: Category B

Uncovered Parking | Balcony | Central Air-conditioning | Fully Fitted Kitchen | Server Room