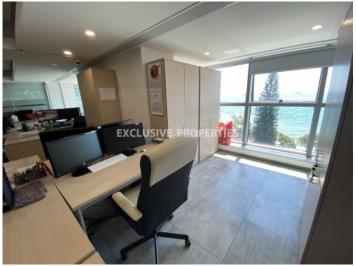

### Office in Molos LIM05830

Molos, Limassol, Cyprus

Luxury office space with direct sea view located in a modern business center opposite Molos park, near Limassol Marina and walking distance to amenities. The covered area 250 sq. m and it consists of an open-plan space, 6 separate offices, 2 WC, separate kitchen with dining area, server room with small storage and 2 covered verandas for smoking. The office is available unfurnished (only with electric appliances), with partitions, central air condition & fresh air system, structure cabling, alarm system, raised flooring and double glazed windows with blinds. Also there are 2 parking spaces and opposite the office, there is municipal parking.

## **Office-Shop Details**

Bathrooms: 2 | Distance to Sea: < 0.5km | Covered Area (sq.m): 250 sq. m | Common Expenses: Not included |

Energy Efficiency: Category B

Uncovered Parking | Balcony | Central Air-conditioning | Fully Fitted Kitchen | Server Room