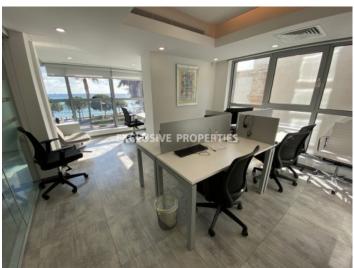

### Office in Molos LIM05830

Molos, Limassol, Cyprus

Luxury office space with direct sea view located in a modern business center opposite Molos park, near Limassol Marina and walking distance to amenities. The covered area 250 sq. m and it consists of an open-plan space, 6 separate offices, 2 WC, separate kitchen with dining area, server room with small storage and 2 covered verandas for smoking. The office is available unfurnished (only with electric appliances), with partitions, central air condition & fresh air system, structure cabling, alarm system, raised flooring and double glazed windows with blinds. Also there are 2 parking spaces and opposite the office, there is municipal parking.

## **Office-Shop Details**

Bathrooms: 2 | Distance to Sea: < 0.5km | Covered Area (sq.m): 250 sq. m | Common Expenses: Not included |

Energy Efficiency: Category B

Uncovered Parking | Balcony | Central Air-conditioning | Fully Fitted Kitchen | Server Room