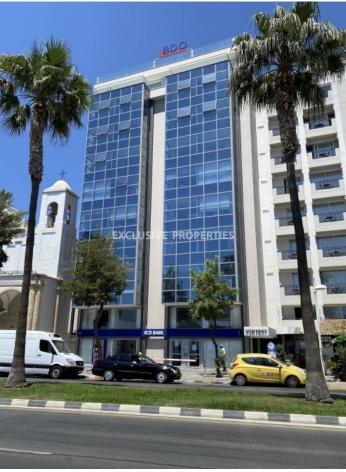

### Office in Molos LIM05830

Molos, Limassol, Cyprus

Luxury office space with direct sea view located in a modern business center opposite Molos park, near Limassol Marina and walking distance to amenities. The covered area 250 sq. m and it consists of an open-plan space, 6 separate offices, 2 WC, separate kitchen with dining area, server room with small storage and 2 covered verandas for smoking. The office is available unfurnished (only with electric appliances), with partitions, central air condition & fresh air system, structure cabling, alarm system, raised flooring and double glazed windows with blinds. Also there are 2 parking spaces and opposite the office, there is municipal parking.