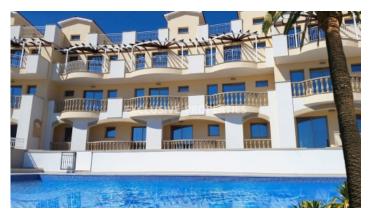

### Apartment in Paphos PAF00093

Paphos, Cyprus

A two-storey apartment with three bedrooms is located in Paphos, less than 5 minutes' drive away from town centre, harbour and highway. Covered area is 129 m<sup>2</sup>, verandas 27 m<sup>2</sup> and roof garden 13 m<sup>2</sup>. On the first floor is located an open plan kitchen connected with dining and living areas, guest toilet with shower and one bedroom. On the second floor are two bedrooms (one is master bedroom with en-suite shower). On the roof is a kitchenette, storage room and covered veranda with sea view. In the complex there is a communal gym, swimming pool, children's swimming pool, sauna and jacuzzi. VAT is not included in the price.