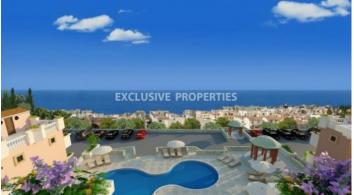

### Apartment in Paphos PAF00093

Paphos, Cyprus

A two-storey apartment with three bedrooms is located in Paphos, less than 5 minutes' drive away from town centre, harbour and highway. Covered area is 129 m<sup>2</sup>, verandas 27 m<sup>2</sup> and roof garden 13 m<sup>2</sup>. On the first floor is located an open plan kitchen connected with dining and living areas, guest toilet with shower and one bedroom. On the second floor are two bedrooms (one is master bedroom with en-suite shower). On the roof is a kitchenette, storage room and covered veranda with sea view. In the complex there is a communal gym, swimming pool, children's swimming pool, sauna and jacuzzi. VAT is not included in the price.

### Exterior

Common Swimming Pool | Garden | Roof Garden | Uncovered Parking

#### Views

City View | Mountain View | Sea View | Pool View