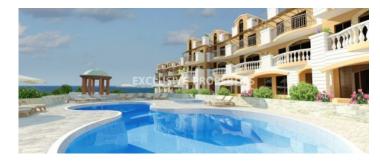

### Apartment in Paphos PAF00093

Paphos, Cyprus

A two-storey apartment with three bedrooms is located in Paphos, less than 5 minutes' drive away from town centre, harbour and highway. Covered area is 129 m<sup>2</sup>, verandas 27 m<sup>2</sup> and roof garden 13 m<sup>2</sup>. On the first floor is located an open plan kitchen connected with dining and living areas, guest toilet with shower and one bedroom. On the second floor are two bedrooms (one is master bedroom with en-suite shower). On the roof is a kitchenette, storage room and covered veranda with sea view. In the complex there is a communal gym, swimming pool, children's swimming pool, sauna and jacuzzi. VAT is not included in the price.

### Exterior

Common Swimming Pool | Garden | Roof Garden | Uncovered Parking