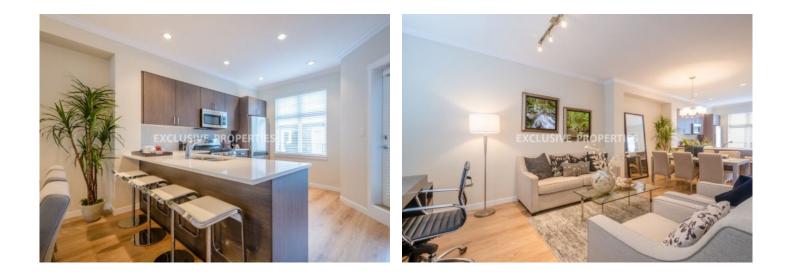

### Apartment in Paphos PAF00093

Paphos, Cyprus

A two-storey apartment with three bedrooms is located in Paphos, less than 5 minutes' drive away from town centre, harbour and highway. Covered area is 129 m<sup>2</sup>, verandas 27 m<sup>2</sup> and roof garden 13 m<sup>2</sup>. On the first floor is located an open plan kitchen connected with dining and living areas, guest toilet with shower and one bedroom. On the second floor are two bedrooms (one is master bedroom with en-suite shower). On the roof is a kitchenette, storage room and covered veranda with sea view. In the complex there is a communal gym, swimming pool, children's swimming pool, sauna and jacuzzi. VAT is not included in the price.

### Interior

```
Air Condition Provision | Balcony | Central Heating Provision | Guest Wc with Shower | Open Plan Kitchen |
Roof Garden | Storage Room | Solar Panels For Hot Water | Water Pressure System
```