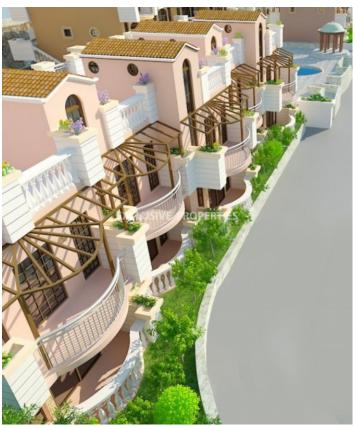

### Apartment in Paphos PAF00093

Paphos, Cyprus

A two-storey apartment with three bedrooms is located in Paphos, less than 5 minutes' drive away from town centre, harbour and highway. Covered area is 129 m<sup>2</sup>, verandas 27 m<sup>2</sup> and roof garden 13 m<sup>2</sup>. On the first floor is located an open plan kitchen connected with dining and living areas, guest toilet with shower and one bedroom. On the second floor are two bedrooms (one is master bedroom with en-suite shower). On the roof is a kitchenette, storage room and covered veranda with sea view. In the complex there is a communal gym, swimming pool, children's swimming pool, sauna and jacuzzi. VAT is not included in the price.