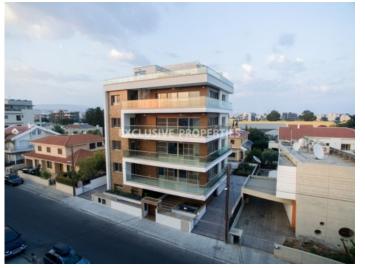

### Apartment in Agios Athanasios LIM02706

Ayios Athanasios, Limassol, Cyprus

Exclusive three bedroom apartment located in a new gated complex in one of the most popular and residential locations of Limassol, close to all the amenities and only few minutes walking to the beach & city center. Total coverd area is 172 sq. m and verandas - 38 sq. m. Apartment consists of separate fully fitted kitchen, spacious living & dining area, 3 bedrooms (all of them with en-suite bathroom), guest WC and storage room with air-condition. It's equipped with all electrical apliaces, VRV air-condition sysctem, underfloor central heating, double glazed windows & patio doors, satellite, CCTV system, security door, window grids, solar panels for hot water, water pressure system, granite worktops, marble floors, alarm system, home automation and audio visual entry system. Also, there is a covered and uncovered parking for 2 cars.