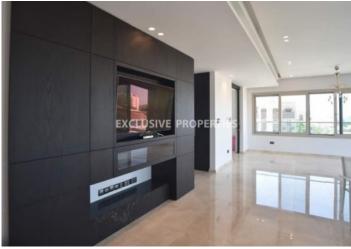

### Apartment in Agios Athanasios LIM02706

Ayios Athanasios, Limassol, Cyprus

Exclusive three bedroom apartment located in a new gated complex in one of the most popular and residential locations of Limassol, close to all the amenities and only few minutes walking to the beach & city center. Total coverd area is 172 sq. m and verandas - 38 sq. m. Apartment consists of separate fully fitted kitchen, spacious living & dining area, 3 bedrooms (all of them with en-suite bathroom), guest WC and storage room with air-condition. It's equipped with all electrical apliaces, VRV air-condition sysctem, underfloor central heating, double glazed windows & patio doors, satellite, CCTV system, security door, window grids, solar panels for hot water, water pressure system, granite worktops, marble floors, alarm system, home automation and audio visual entry system. Also, there is a covered and uncovered parking for 2 cars.