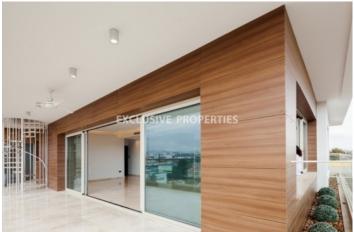

### Apartment in Agios Athanasios LIM02706

Ayios Athanasios, Limassol, Cyprus

Exclusive three bedroom apartment located in a new gated complex in one of the most popular and residential locations of Limassol, close to all the amenities and only few minutes walking to the beach & city center. Total coverd area is 172 sq. m and verandas - 38 sq. m. Apartment consists of separate fully fitted kitchen, spacious living & dining area, 3 bedrooms (all of them with en-suite bathroom), guest WC and storage room with air-condition. It's equipped with all electrical apliaces, VRV air-condition sysctem, underfloor central heating, double glazed windows & patio doors, satellite, CCTV system, security door, window grids, solar panels for hot water, water pressure system, granite worktops, marble floors, alarm system, home automation and audio visual entry system. Also, there is a covered and uncovered parking for 2 cars.