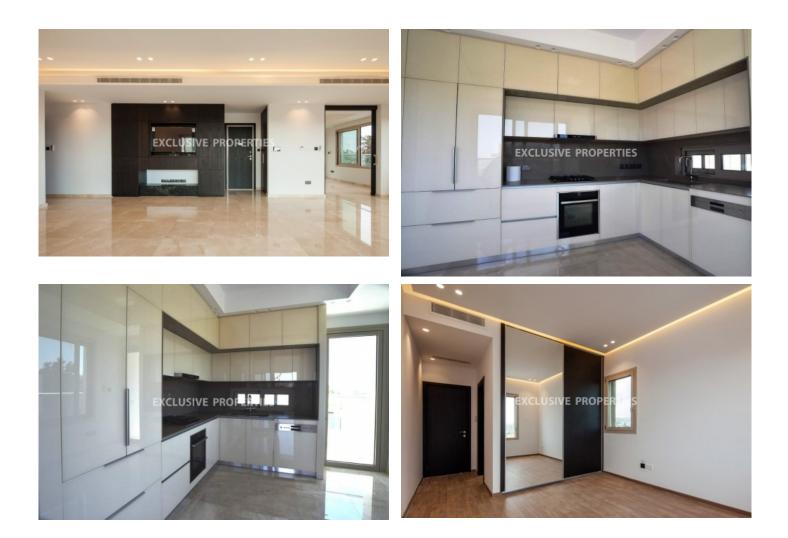

### Apartment in Agios Athanasios LIM02706

Ayios Athanasios, Limassol, Cyprus

Exclusive three bedroom apartment located in a new gated complex in one of the most popular and residential locations of Limassol, close to all the amenities and only few minutes walking to the beach & city center. Total coverd area is 172 sq. m and verandas - 38 sq. m. Apartment consists of separate fully fitted kitchen, spacious living & dining area, 3 bedrooms (all of them with en-suite bathroom), guest WC and storage room with air-condition. It's equipped with all electrical apliaces, VRV air-condition sysctem, underfloor central heating, double glazed windows & patio doors, satellite, CCTV system, security door, window grids, solar panels for hot water, water pressure system, granite worktops, marble floors, alarm system, home automation and audio visual entry system. Also, there is a covered and uncovered parking for 2 cars.

### Interior

 Alarm System | Double Glazed Windows | Entrance Hall | Elevator | Fully Fitted Kitchen | Guest Wc | Marble Floor

 | Security System | Separate Kitchen | Satellite Dishes | Storage Room | Solar Panels For Hot Water | Unfurnished