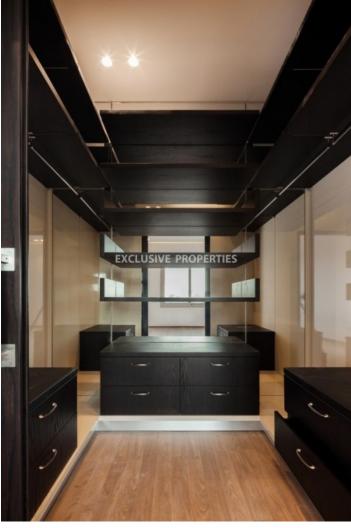

### Apartment in Agios Athanasios LIM02706

Ayios Athanasios, Limassol, Cyprus

Exclusive three bedroom apartment located in a new gated complex in one of the most popular and residential locations of Limassol, close to all the amenities and only few minutes walking to the beach & city center. Total coverd area is 172 sq. m and verandas - 38 sq. m. Apartment consists of separate fully fitted kitchen, spacious living & dining area, 3 bedrooms (all of them with en-suite bathroom), guest WC and storage room with air-condition. It's equipped with all electrical apliaces, VRV air-condition sysctem, underfloor central heating, double glazed windows & patio doors, satellite, CCTV system, security door, window grids, solar panels for hot water, water pressure system, granite worktops, marble floors, alarm system, home automation and audio visual entry system. Also, there is a covered and uncovered parking for 2 cars.

### Interior

 Alarm System | Double Glazed Windows | Entrance Hall | Elevator | Fully Fitted Kitchen | Guest Wc | Marble Floor

 | Security System | Separate Kitchen | Satellite Dishes | Storage Room | Solar Panels For Hot Water | Unfurnished