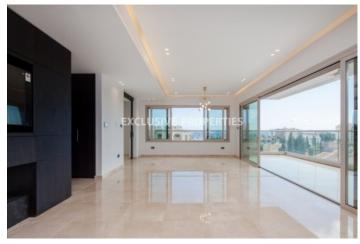

### Apartment in Agios Athanasios LIM02706

Ayios Athanasios, Limassol, Cyprus

Exclusive three bedroom apartment located in a new gated complex in one of the most popular and residential locations of Limassol, close to all the amenities and only few minutes walking to the beach & city center. Total coverd area is 172 sq. m and verandas - 38 sq. m. Apartment consists of separate fully fitted kitchen, spacious living & dining area, 3 bedrooms (all of them with en-suite bathroom), guest WC and storage room with air-condition. It's equipped with all electrical apliaces, VRV air-condition sysctem, underfloor central heating, double glazed windows & patio doors, satellite, CCTV system, security door, window grids, solar panels for hot water, water pressure system, granite worktops, marble floors, alarm system, home automation and audio visual entry system. Also, there is a covered and uncovered parking for 2 cars.

### Interior

 Alarm System | Double Glazed Windows | Entrance Hall | Elevator | Fully Fitted Kitchen | Guest Wc | Marble Floor

 | Security System | Separate Kitchen | Satellite Dishes | Storage Room | Solar Panels For Hot Water | Unfurnished