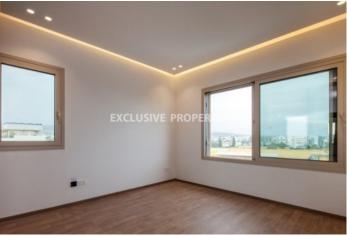

### Apartment in Agios Athanasios LIM02706

Ayios Athanasios, Limassol, Cyprus

Exclusive three bedroom apartment located in a new gated complex in one of the most popular and residential locations of Limassol, close to all the amenities and only few minutes walking to the beach & city center. Total coverd area is 172 sq. m and verandas - 38 sq. m. Apartment consists of separate fully fitted kitchen, spacious living & dining area, 3 bedrooms (all of them with en-suite bathroom), guest WC and storage room with air-condition. It's equipped with all electrical apliaces, VRV air-condition sysctem, underfloor central heating, double glazed windows & patio doors, satellite, CCTV system, security door, window grids, solar panels for hot water, water pressure system, granite worktops, marble floors, alarm system, home automation and audio visual entry system. Also, there is a covered and uncovered parking for 2 cars.

### Interior

 Alarm System | Double Glazed Windows | Entrance Hall | Elevator | Fully Fitted Kitchen | Guest Wc | Marble Floor

 | Security System | Separate Kitchen | Satellite Dishes | Storage Room | Solar Panels For Hot Water | Unfurnished