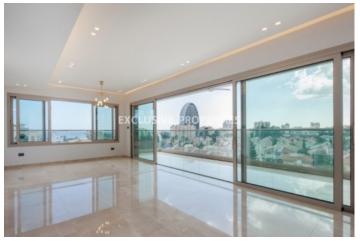

### Apartment in Agios Athanasios LIM02706

Ayios Athanasios, Limassol, Cyprus

Exclusive three bedroom apartment located in a new gated complex in one of the most popular and residential locations of Limassol, close to all the amenities and only few minutes walking to the beach & city center. Total coverd area is 172 sq. m and verandas - 38 sq. m. Apartment consists of separate fully fitted kitchen, spacious living & dining area, 3 bedrooms (all of them with en-suite bathroom), guest WC and storage room with air-condition. It's equipped with all electrical apliaces, VRV air-condition sysctem, underfloor central heating, double glazed windows & patio doors, satellite, CCTV system, security door, window grids, solar panels for hot water, water pressure system, granite worktops, marble floors, alarm system, home automation and audio visual entry system. Also, there is a covered and uncovered parking for 2 cars.