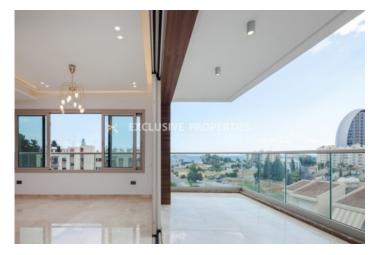

### Apartment in Agios Athanasios LIM02706

Ayios Athanasios, Limassol, Cyprus

Exclusive three bedroom apartment located in a new gated complex in one of the most popular and residential locations of Limassol, close to all the amenities and only few minutes walking to the beach & city center. Total coverd area is 172 sq. m and verandas - 38 sq. m. Apartment consists of separate fully fitted kitchen, spacious living & dining area, 3 bedrooms (all of them with en-suite bathroom), guest WC and storage room with air-condition. It's equipped with all electrical apliaces, VRV air-condition sysctem, underfloor central heating, double glazed windows & patio doors, satellite, CCTV system, security door, window grids, solar panels for hot water, water pressure system, granite worktops, marble floors, alarm system, home automation and audio visual entry system. Also, there is a covered and uncovered parking for 2 cars.