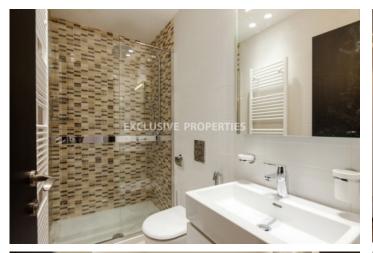

### Apartment in Agios Athanasios LIM02706

Ayios Athanasios, Limassol, Cyprus

Exclusive three bedroom apartment located in a new gated complex in one of the most popular and residential locations of Limassol, close to all the amenities and only few minutes walking to the beach & city center. Total coverd area is 172 sq. m and verandas - 38 sq. m. Apartment consists of separate fully fitted kitchen, spacious living & dining area, 3 bedrooms (all of them with en-suite bathroom), guest WC and storage room with air-condition. It's equipped with all electrical apliaces, VRV air-condition sysctem, underfloor central heating, double glazed windows & patio doors, satellite, CCTV system, security door, window grids, solar panels for hot water, water pressure system, granite worktops, marble floors, alarm system, home automation and audio visual entry system. Also, there is a covered and uncovered parking for 2 cars.

# **Apartment Details**

| Bedrooms: 3   Bathrooms: 3   Distance to Sea: < 0.5km   Covered Area (sq.m): 172 sq. m |
|----------------------------------------------------------------------------------------|
| Covered Veranda (sq.m): 38 sq. m                                                       |
| Fully Fitted Kitchen   Covered Parking   Uncovered Parking                             |

### General

Condition: New | Bedrooms: 3 | Bathrooms: 3 | En-Suite Bathrooms: 3 | Covered Area (sq.m): 172 sq. m | Covered Veranda (sq.m): 38 sq. m | Distance to Sea: < 0.5km | Road Access: Yes