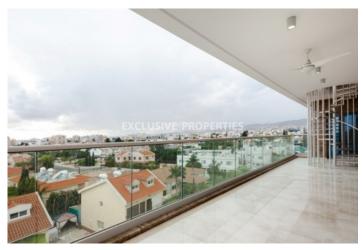

### Apartment in Agios Athanasios LIM02706

Ayios Athanasios, Limassol, Cyprus

Exclusive three bedroom apartment located in a new gated complex in one of the most popular and residential locations of Limassol, close to all the amenities and only few minutes walking to the beach & city center. Total coverd area is 172 sq. m and verandas - 38 sq. m. Apartment consists of separate fully fitted kitchen, spacious living & dining area, 3 bedrooms (all of them with en-suite bathroom), guest WC and storage room with air-condition. It's equipped with all electrical apliaces, VRV air-condition sysctem, underfloor central heating, double glazed windows & patio doors, satellite, CCTV system, security door, window grids, solar panels for hot water, water pressure system, granite worktops, marble floors, alarm system, home automation and audio visual entry system. Also, there is a covered and uncovered parking for 2 cars.

### General

Condition: New | Bedrooms: 3 | Bathrooms: 3 | En-Suite Bathrooms: 3 | Covered Area (sq.m): 172 sq. m | Covered Veranda (sq.m): 38 sq. m | Distance to Sea: < 0.5km | Road Access: Yes