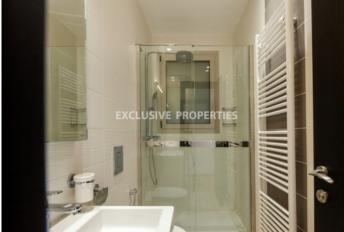

### Apartment in Agios Athanasios LIM02706

Ayios Athanasios, Limassol, Cyprus

Exclusive three bedroom apartment located in a new gated complex in one of the most popular and residential locations of Limassol, close to all the amenities and only few minutes walking to the beach & city center. Total coverd area is 172 sq. m and verandas - 38 sq. m. Apartment consists of separate fully fitted kitchen, spacious living & dining area, 3 bedrooms (all of them with en-suite bathroom), guest WC and storage room with air-condition. It's equipped with all electrical apliaces, VRV air-condition sysctem, underfloor central heating, double glazed windows & patio doors, satellite, CCTV system, security door, window grids, solar panels for hot water, water pressure system, granite worktops, marble floors, alarm system, home automation and audio visual entry system. Also, there is a covered and uncovered parking for 2 cars.