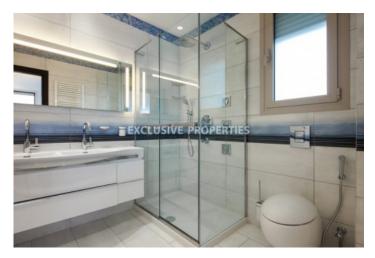

### Apartment in Agios Athanasios LIM02706

Ayios Athanasios, Limassol, Cyprus

Exclusive three bedroom apartment located in a new gated complex in one of the most popular and residential locations of Limassol, close to all the amenities and only few minutes walking to the beach & city center. Total coverd area is 172 sq. m and verandas - 38 sq. m. Apartment consists of separate fully fitted kitchen, spacious living & dining area, 3 bedrooms (all of them with en-suite bathroom), guest WC and storage room with air-condition. It's equipped with all electrical apliaces, VRV air-condition sysctem, underfloor central heating, double glazed windows & patio doors, satellite, CCTV system, security door, window grids, solar panels for hot water, water pressure system, granite worktops, marble floors, alarm system, home automation and audio visual entry system. Also, there is a covered and uncovered parking for 2 cars.

# **Apartment Details**

| Bedrooms: 3   Bathrooms: 3   Distance to Sea: < 0.5km   Covered Area (sq.m): 172 sq. m |
|----------------------------------------------------------------------------------------|
| Covered Veranda (sq.m): 38 sq. m                                                       |
| Fully Fitted Kitchen   Covered Parking   Uncovered Parking                             |

### General

Condition: New | Bedrooms: 3 | Bathrooms: 3 | En-Suite Bathrooms: 3 | Covered Area (sq.m): 172 sq. m | Covered Veranda (sq.m): 38 sq. m | Distance to Sea: < 0.5km | Road Access: Yes