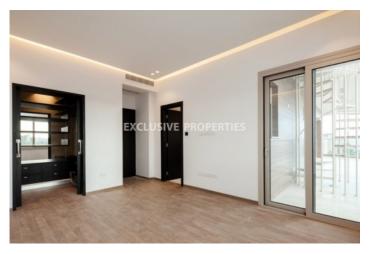

### Apartment in Agios Athanasios LIM02706

Ayios Athanasios, Limassol, Cyprus

Exclusive three bedroom apartment located in a new gated complex in one of the most popular and residential locations of Limassol, close to all the amenities and only few minutes walking to the beach & city center. Total coverd area is 172 sq. m and verandas - 38 sq. m. Apartment consists of separate fully fitted kitchen, spacious living & dining area, 3 bedrooms (all of them with en-suite bathroom), guest WC and storage room with air-condition. It's equipped with all electrical apliaces, VRV air-condition sysctem, underfloor central heating, double glazed windows & patio doors, satellite, CCTV system, security door, window grids, solar panels for hot water, water pressure system, granite worktops, marble floors, alarm system, home automation and audio visual entry system. Also, there is a covered and uncovered parking for 2 cars.