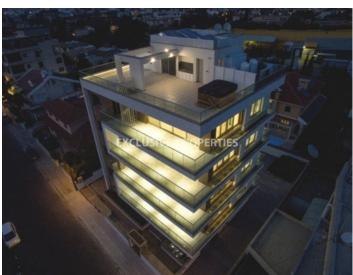

### Apartment in Agios Athanasios LIM02706

Ayios Athanasios, Limassol, Cyprus

Exclusive three bedroom apartment located in a new gated complex in one of the most popular and residential locations of Limassol, close to all the amenities and only few minutes walking to the beach & city center. Total coverd area is 172 sq. m and verandas - 38 sq. m. Apartment consists of separate fully fitted kitchen, spacious living & dining area, 3 bedrooms (all of them with en-suite bathroom), guest WC and storage room with air-condition. It's equipped with all electrical apliaces, VRV air-condition sysctem, underfloor central heating, double glazed windows & patio doors, satellite, CCTV system, security door, window grids, solar panels for hot water, water pressure system, granite worktops, marble floors, alarm system, home automation and audio visual entry system. Also, there is a covered and uncovered parking for 2 cars.