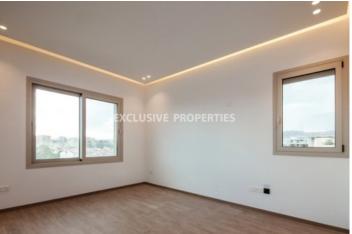

### Apartment in Agios Athanasios LIM02706

Ayios Athanasios, Limassol, Cyprus

Exclusive three bedroom apartment located in a new gated complex in one of the most popular and residential locations of Limassol, close to all the amenities and only few minutes walking to the beach & city center. Total coverd area is 172 sq. m and verandas - 38 sq. m. Apartment consists of separate fully fitted kitchen, spacious living & dining area, 3 bedrooms (all of them with en-suite bathroom), guest WC and storage room with air-condition. It's equipped with all electrical apliaces, VRV air-condition sysctem, underfloor central heating, double glazed windows & patio doors, satellite, CCTV system, security door, window grids, solar panels for hot water, water pressure system, granite worktops, marble floors, alarm system, home automation and audio visual entry system. Also, there is a covered and uncovered parking for 2 cars.