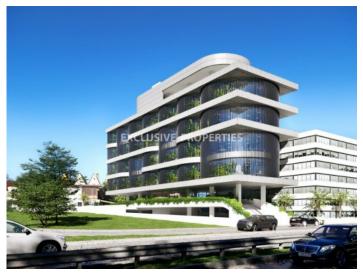

### Office-Shop In Mesa Geitonia LIM02901

Mesa Geitonia, Limassol, Cyprus

Under construction business centre located in Mesa Geitonia close to all amenities. The covered area of the office is 237 sq.m and covered veranda 33 sq.m. The office consists of an open plan space with doors leading to a veranda, kitchen and two toilets. There is covered parking for 5 cars and storage room. VAT is included in the price.