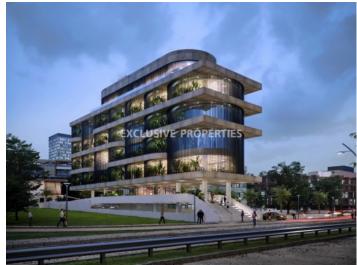

### Office-Shop In Mesa Geitonia LIM02901

Mesa Geitonia, Limassol, Cyprus

Under construction business centre located in Mesa Geitonia close to all amenities. The covered area of the office is 237 sq.m and covered veranda 33 sq.m. The office consists of an open plan space with doors leading to a veranda, kitchen and two toilets. There is covered parking for 5 cars and storage room. VAT is included in the price.