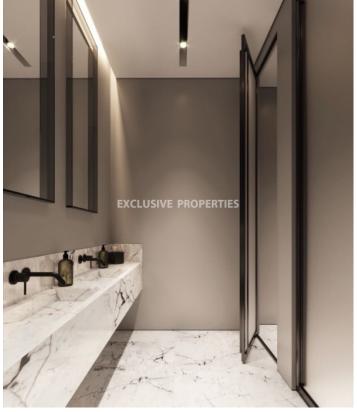

### **Office-Shop Details**

Bathrooms: 2 | Covered Area (sq.m): 237 sq.m | Covered Veranda (sq.m): 33 sq.m |

Energy Efficiency: Category N/A

Balcony | Covered Parking

#### General

Condition: New | Delivery Status: Under Construction |

Bathrooms: 2 | Floors: 1 | Covered Area (sq.m): 237 sq.m

| Covered Veranda (sq.m): 33 sq.m |

Energy Efficiency: Category N/A

#### Interior

| Balcony | Double Glazed Windows | Elevator | Guest Wc | Study / Office | Unfurnished | Water Pressure System |
|---------|-----------------------|----------|----------|----------------|-------------|-----------------------|
|         |                       |          |          |                |             |                       |