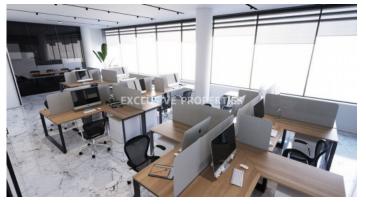

### Office-Shop In Mesa Geitonia LIM02901

Mesa Geitonia, Limassol, Cyprus

Under construction business centre located in Mesa Geitonia close to all amenities. The covered area of the office is 237 sq.m and covered veranda 33 sq.m. The office consists of an open plan space with doors leading to a veranda, kitchen and two toilets. There is covered parking for 5 cars and storage room. VAT is included in the price.

### **Office-Shop Details**

Bathrooms: 2 | Covered Area (sq.m): 237 sq.m | Covered Veranda (sq.m): 33 sq.m |

Energy Efficiency: Category N/A

Balcony | Covered Parking

#### General

Condition: New | Delivery Status: Under Construction |

Bathrooms: 2 | Floors: 1 | Covered Area (sq.m): 237 sq.m

| Covered Veranda (sq.m): 33 sq.m |

Energy Efficiency: Category N/A