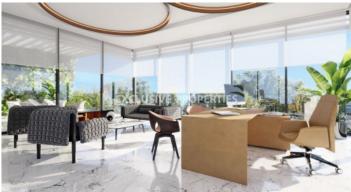

### Office-Shop In Mesa Geitonia LIM02901

Mesa Geitonia, Limassol, Cyprus

Under construction business centre located in Mesa Geitonia close to all amenities. The covered area of the office is 237 sq.m and covered veranda 33 sq.m. The office consists of an open plan space with doors leading to a veranda, kitchen and two toilets. There is covered parking for 5 cars and storage room. VAT is included in the price.

### **Office-Shop Details**

Bathrooms: 2 | Covered Area (sq.m): 237 sq.m | Covered Veranda (sq.m): 33 sq.m |

Energy Efficiency: Category N/A

Balcony | Covered Parking

#### General

Condition: New | Delivery Status: Under Construction |

Bathrooms: 2 | Floors: 1 | Covered Area (sq.m): 237 sq.m

| Covered Veranda (sq.m): 33 sq.m |

Energy Efficiency: Category N/A