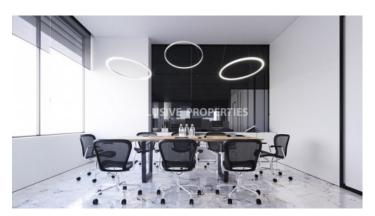

### Office-Shop In Mesa Geitonia LIM02901

Mesa Geitonia, Limassol, Cyprus

Under construction business centre located in Mesa Geitonia close to all amenities. The covered area of the office is 237 sq.m and covered veranda 33 sq.m. The office consists of an open plan space with doors leading to a veranda, kitchen and two toilets. There is covered parking for 5 cars and storage room. VAT is included in the price.

### **Office-Shop Details**

Bathrooms: 2 | Covered Area (sq.m): 237 sq.m | Covered Veranda (sq.m): 33 sq.m |

Energy Efficiency: Category N/A

Balcony | Covered Parking

#### General

Condition: New | Delivery Status: Under Construction |

Bathrooms: 2 | Floors: 1 | Covered Area (sq.m): 237 sq.m

| Covered Veranda (sq.m): 33 sq.m |

Energy Efficiency: Category N/A