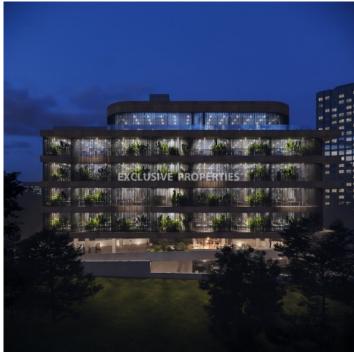

### Office-Shop In Mesa Geitonia LIM02901

Mesa Geitonia, Limassol, Cyprus

Under construction business centre located in Mesa Geitonia close to all amenities. The covered area of the office is 237 sq.m and covered veranda 33 sq.m. The office consists of an open plan space with doors leading to a veranda, kitchen and two toilets. There is covered parking for 5 cars and storage room. VAT is included in the price.