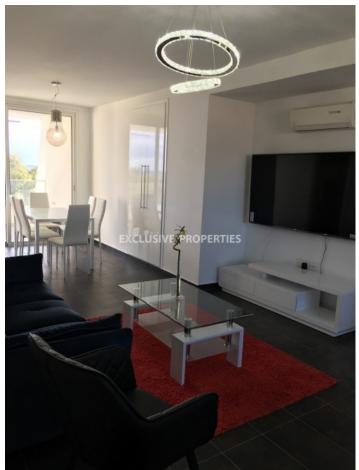

## Apartment in Potamos Germasogeia LIM02650

Limassol, Cyprus

500000€

Two bedroom apartments located in Dasoudi area, Potamos Germasogeia on top floor. Total covered area is 80 sq. m and the balcony - 21 sq. m. Apartments consists of open plan kitchen connected with living & dining area, 2 bedrooms and one bathroom with shower. Apartments is fully furnished and equipped with washing machine and dishwasher, air condition in all rooms, solar panels, water pressure system and roller blinds in all bedrooms. Also the is uncovered parking and alarm system. Title deeds are available.