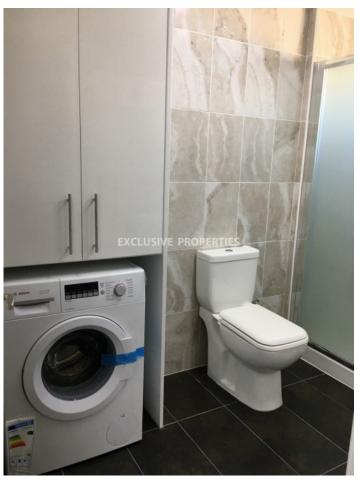

## Apartment in Potamos Germasogeia LIM02650

Limassol, Cyprus

500000€

Two bedroom apartments located in Dasoudi area, Potamos Germasogeia on top floor. Total covered area is 80 sq. m and the balcony - 21 sq. m. Apartments consists of open plan kitchen connected with living & dining area, 2 bedrooms and one bathroom with shower. Apartments is fully furnished and equipped with washing machine and dishwasher, air condition in all rooms, solar panels, water pressure system and roller blinds in all bedrooms. Also the is uncovered parking and alarm system. Title deeds are available.