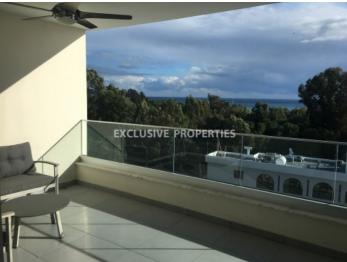

## Apartment in Potamos Germasogeia LIM02650

Limassol, Cyprus

500000€

Two bedroom apartments located in Dasoudi area, Potamos Germasogeia on top floor. Total covered area is 80 sq. m and the balcony - 21 sq. m. Apartments consists of open plan kitchen connected with living & dining area, 2 bedrooms and one bathroom with shower. Apartments is fully furnished and equipped with washing machine and dishwasher, air condition in all rooms, solar panels, water pressure system and roller blinds in all bedrooms. Also the is uncovered parking and alarm system. Title deeds are available.