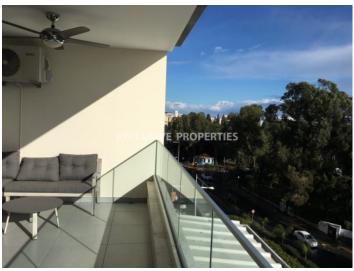

## Apartment in Potamos Germasogeia LIM02650

Limassol, Cyprus

500000€

Two bedroom apartments located in Dasoudi area, Potamos Germasogeia on top floor. Total covered area is 80 sq. m and the balcony - 21 sq. m. Apartments consists of open plan kitchen connected with living & dining area, 2 bedrooms and one bathroom with shower. Apartments is fully furnished and equipped with washing machine and dishwasher, air condition in all rooms, solar panels, water pressure system and roller blinds in all bedrooms. Also the is uncovered parking and alarm system. Title deeds are available.

# Apartment Details Bedrooms: 2 | Bathrooms: 1 | Covered Area (sq.m): 80 Air Condition | Balcony | Fully Fitted Kitchen | Uncovered Parking Price Sale price: