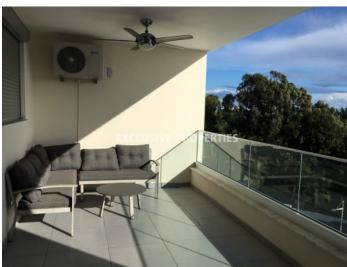

## Apartment in Potamos Germasogeia LIM02650

Limassol, Cyprus

500000€

Two bedroom apartments located in Dasoudi area, Potamos Germasogeia on top floor. Total covered area is 80 sq. m and the balcony - 21 sq. m. Apartments consists of open plan kitchen connected with living & dining area, 2 bedrooms and one bathroom with shower. Apartments is fully furnished and equipped with washing machine and dishwasher, air condition in all rooms, solar panels, water pressure system and roller blinds in all bedrooms. Also the is uncovered parking and alarm system. Title deeds are available.

### Interior

Alarm System | Air Condition | Balcony | Double Glazed Windows | Furnished | Fully Fitted Kitchen |

Open Plan Kitchen | Solar Panels For Hot Water | Under Floor Heating (electrical) | Water Pressure System