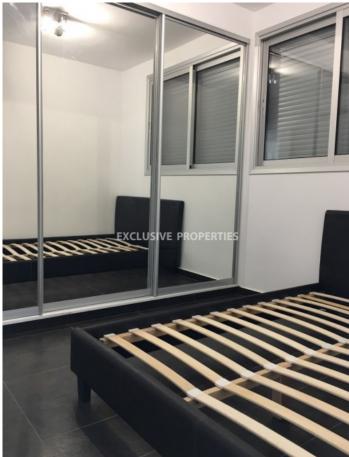

## Apartment in Potamos Germasogeia LIM02650

Limassol, Cyprus

500000€

Two bedroom apartments located in Dasoudi area, Potamos Germasogeia on top floor. Total covered area is 80 sq. m and the balcony - 21 sq. m. Apartments consists of open plan kitchen connected with living & dining area, 2 bedrooms and one bathroom with shower. Apartments is fully furnished and equipped with washing machine and dishwasher, air condition in all rooms, solar panels, water pressure system and roller blinds in all bedrooms. Also the is uncovered parking and alarm system. Title deeds are available.

### Interior

Alarm System | Air Condition | Balcony | Double Glazed Windows | Furnished | Fully Fitted Kitchen |

Open Plan Kitchen | Solar Panels For Hot Water | Under Floor Heating (electrical) | Water Pressure System