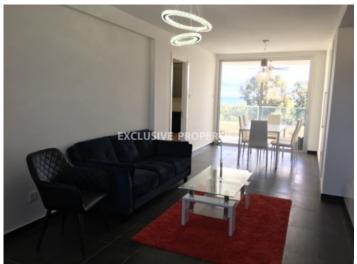

## Apartment in Potamos Germasogeia LIM02650

Limassol, Cyprus

500000€

Two bedroom apartments located in Dasoudi area, Potamos Germasogeia on top floor. Total covered area is 80 sq. m and the balcony - 21 sq. m. Apartments consists of open plan kitchen connected with living & dining area, 2 bedrooms and one bathroom with shower. Apartments is fully furnished and equipped with washing machine and dishwasher, air condition in all rooms, solar panels, water pressure system and roller blinds in all bedrooms. Also the is uncovered parking and alarm system. Title deeds are available.

### Interior

Alarm System | Air Condition | Balcony | Double Glazed Windows | Furnished | Fully Fitted Kitchen |

Open Plan Kitchen | Solar Panels For Hot Water | Under Floor Heating (electrical) | Water Pressure System