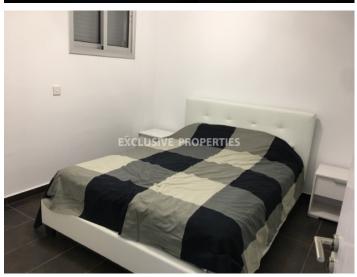

## Apartment in Potamos Germasogeia LIM02650

Limassol, Cyprus

500000€

Two bedroom apartments located in Dasoudi area, Potamos Germasogeia on top floor. Total covered area is 80 sq. m and the balcony - 21 sq. m. Apartments consists of open plan kitchen connected with living & dining area, 2 bedrooms and one bathroom with shower. Apartments is fully furnished and equipped with washing machine and dishwasher, air condition in all rooms, solar panels, water pressure system and roller blinds in all bedrooms. Also the is uncovered parking and alarm system. Title deeds are available.

### General

Bedrooms: 2 | Bathrooms: 1 | Covered Area (sq.m): 80 |

Title Deeds: Yes