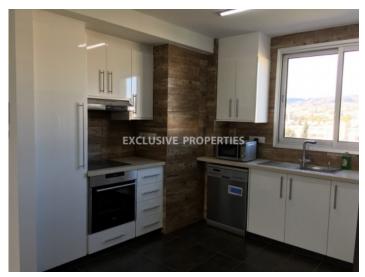

## Apartment in Potamos Germasogeia LIM02650

Limassol, Cyprus

500000€

Two bedroom apartments located in Dasoudi area, Potamos Germasogeia on top floor. Total covered area is 80 sq. m and the balcony - 21 sq. m. Apartments consists of open plan kitchen connected with living & dining area, 2 bedrooms and one bathroom with shower. Apartments is fully furnished and equipped with washing machine and dishwasher, air condition in all rooms, solar panels, water pressure system and roller blinds in all bedrooms. Also the is uncovered parking and alarm system. Title deeds are available.

### Interior

Alarm System | Air Condition | Balcony | Double Glazed Windows | Furnished | Fully Fitted Kitchen |

Open Plan Kitchen | Solar Panels For Hot Water | Under Floor Heating (electrical) | Water Pressure System