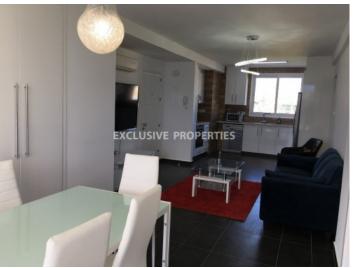

## Apartment in Potamos Germasogeia LIM02650

Limassol, Cyprus

500000€

Two bedroom apartments located in Dasoudi area, Potamos Germasogeia on top floor. Total covered area is 80 sq. m and the balcony - 21 sq. m. Apartments consists of open plan kitchen connected with living & dining area, 2 bedrooms and one bathroom with shower. Apartments is fully furnished and equipped with washing machine and dishwasher, air condition in all rooms, solar panels, water pressure system and roller blinds in all bedrooms. Also the is uncovered parking and alarm system. Title deeds are available.

### Interior

Alarm System | Air Condition | Balcony | Double Glazed Windows | Furnished | Fully Fitted Kitchen |

Open Plan Kitchen | Solar Panels For Hot Water | Under Floor Heating (electrical) | Water Pressure System