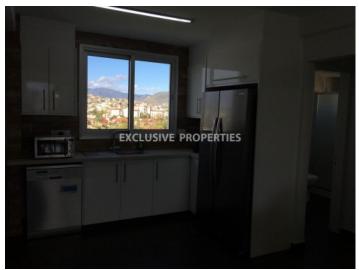

## Apartment in Potamos Germasogeia LIM02650

Limassol, Cyprus

500000€

Two bedroom apartments located in Dasoudi area, Potamos Germasogeia on top floor. Total covered area is 80 sq. m and the balcony - 21 sq. m. Apartments consists of open plan kitchen connected with living & dining area, 2 bedrooms and one bathroom with shower. Apartments is fully furnished and equipped with washing machine and dishwasher, air condition in all rooms, solar panels, water pressure system and roller blinds in all bedrooms. Also the is uncovered parking and alarm system. Title deeds are available.