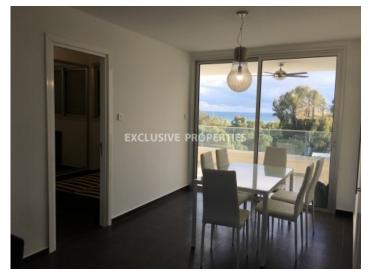

## Apartment in Potamos Germasogeia LIM02650

Limassol, Cyprus

500000€

Two bedroom apartments located in Dasoudi area, Potamos Germasogeia on top floor. Total covered area is 80 sq. m and the balcony - 21 sq. m. Apartments consists of open plan kitchen connected with living & dining area, 2 bedrooms and one bathroom with shower. Apartments is fully furnished and equipped with washing machine and dishwasher, air condition in all rooms, solar panels, water pressure system and roller blinds in all bedrooms. Also the is uncovered parking and alarm system. Title deeds are available.

### Interior

Alarm System | Air Condition | Balcony | Double Glazed Windows | Furnished | Fully Fitted Kitchen |

Open Plan Kitchen | Solar Panels For Hot Water | Under Floor Heating (electrical) | Water Pressure System