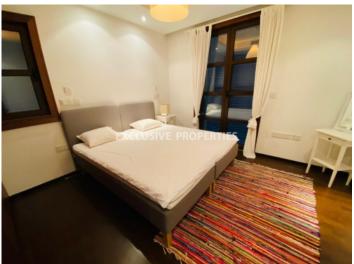

## Apartment in Pyrgos (close to the beach) LIMO6076

Pyrgos, Limassol, Cyprus

Luxury three bedroom ground floor apartment located in a beachfront private gated complex next to St.Raphael hotel in Pyrgos area, walking distance to all kinds of amenities. The total covered area 149 sq. m, 18 sq. m covered veranda, the garden area 257 sq. m. It consists of a separate Italian kitchen, spacious living room with dining area, three bedrooms (master bedroom en-suite with shower), family bathroom with bath and shower, storage room, large covered veranda and private garden. The apartment is fully furnished and equipped, with VRV central air conditioning system, double glazed windows with shutters, marble floor in the living room, natural parquet in bedrooms, water pressure/alarm system and intercom. The complex offers an amazing pool area, gym, 24 hours security, landscaped gardens, guest parking and private access to the beach.

## **Apartment Details**

```
Bedrooms: 3 | Bathrooms: 2 | Distance to Sea: < 0.5km | Covered Area (sq.m): 149 sq. m |

Covered Veranda (sq.m): 18 sq. m | V.A.T: Not Applied | Common Expenses: Included | Plot Area (sq.m): 257 |

Energy Efficiency: Category B

Intercom System | Garden | Gated Entrance | Uncovered Parking | Balcony | Fully Fitted Kitchen |

Swimming Pool | Shutters (manual)
```