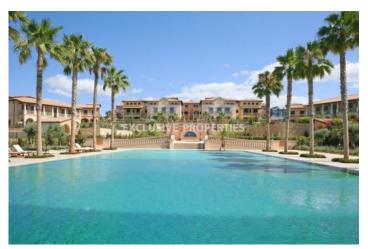

## Apartment in Pyrgos (close to the beach) LIMO6076

Pyrgos, Limassol, Cyprus

Luxury three bedroom ground floor apartment located in a beachfront private gated complex next to St.Raphael hotel in Pyrgos area, walking distance to all kinds of amenities. The total covered area 149 sq. m, 18 sq. m covered veranda, the garden area 257 sq. m. It consists of a separate Italian kitchen, spacious living room with dining area, three bedrooms (master bedroom en-suite with shower), family bathroom with bath and shower, storage room, large covered veranda and private garden. The apartment is fully furnished and equipped, with VRV central air conditioning system, double glazed windows with shutters, marble floor in the living room, natural parquet in bedrooms, water pressure/alarm system and intercom. The complex offers an amazing pool area, gym, 24 hours security, landscaped gardens, guest parking and private access to the beach.

Energy Efficiency: Category B

Intercom System | Garden | Gated Entrance | Uncovered Parking | Balcony | Fully Fitted Kitchen |

Swimming Pool | Shutters (manual)
```

#### **Exterior**

Courtyard | Common Swimming Pool | Intercom System | Garden | Gated Entrance | Satellite | Uncovered Parking

#### **Interior**

```
Alarm System | Balcony | Double Glazed Windows | Electric Gates | Furnished | Fully Fitted Kitchen | Gym |

Marble Floor | Parquet Floor | Separate Kitchen | Swimming Pool | Shutters (manual) | VRV Air Condition System |