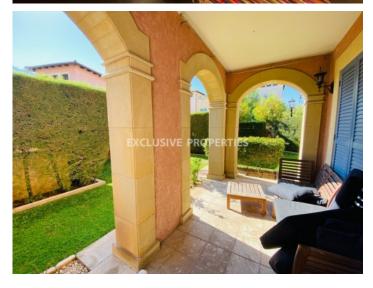

## Apartment in Pyrgos (close to the beach) LIMO6076

Pyrgos, Limassol, Cyprus

Luxury three bedroom ground floor apartment located in a beachfront private gated complex next to St.Raphael hotel in Pyrgos area, walking distance to all kinds of amenities. The total covered area 149 sq. m, 18 sq. m covered veranda, the garden area 257 sq. m. It consists of a separate Italian kitchen, spacious living room with dining area, three bedrooms (master bedroom en-suite with shower), family bathroom with bath and shower, storage room, large covered veranda and private garden. The apartment is fully furnished and equipped, with VRV central air conditioning system, double glazed windows with shutters, marble floor in the living room, natural parquet in bedrooms, water pressure/alarm system and intercom. The complex offers an amazing pool area, gym, 24 hours security, landscaped gardens, guest parking and private access to the beach.

#### **Views**

Garden View | Road Access