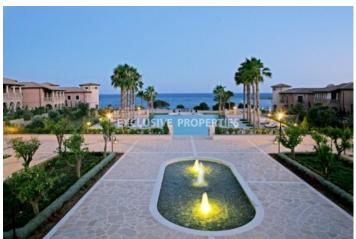

## Apartment in Pyrgos (close to the beach) LIMO6076

Pyrgos, Limassol, Cyprus

Luxury three bedroom ground floor apartment located in a beachfront private gated complex next to St.Raphael hotel in Pyrgos area, walking distance to all kinds of amenities. The total covered area 149 sq. m, 18 sq. m covered veranda, the garden area 257 sq. m. It consists of a separate Italian kitchen, spacious living room with dining area, three bedrooms (master bedroom en-suite with shower), family bathroom with bath and shower, storage room, large covered veranda and private garden. The apartment is fully furnished and equipped, with VRV central air conditioning system, double glazed windows with shutters, marble floor in the living room, natural parquet in bedrooms, water pressure/alarm system and intercom. The complex offers an amazing pool area, gym, 24 hours security, landscaped gardens, guest parking and private access to the beach.

#### **Views**

Garden View | Road Access