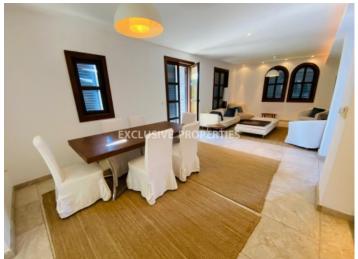

## Apartment in Pyrgos (close to the beach) LIMO6076

Pyrgos, Limassol, Cyprus

Luxury three bedroom ground floor apartment located in a beachfront private gated complex next to St.Raphael hotel in Pyrgos area, walking distance to all kinds of amenities. The total covered area 149 sq. m, 18 sq. m covered veranda, the garden area 257 sq. m. It consists of a separate Italian kitchen, spacious living room with dining area, three bedrooms (master bedroom en-suite with shower), family bathroom with bath and shower, storage room, large covered veranda and private garden. The apartment is fully furnished and equipped, with VRV central air conditioning system, double glazed windows with shutters, marble floor in the living room, natural parquet in bedrooms, water pressure/alarm system and intercom. The complex offers an amazing pool area, gym, 24 hours security, landscaped gardens, guest parking and private access to the beach.

#### **Interior**

```
Alarm System | Balcony | Double Glazed Windows | Electric Gates | Furnished | Fully Fitted Kitchen | Gym |

Marble Floor | Parquet Floor | Separate Kitchen | Swimming Pool | Shutters (manual) | VRV Air Condition System |