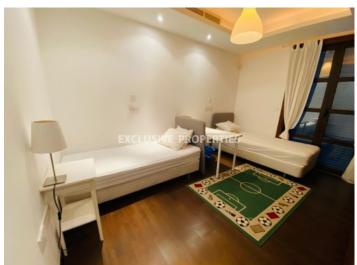

## Apartment in Pyrgos (close to the beach) LIMO6076

Pyrgos, Limassol, Cyprus

Luxury three bedroom ground floor apartment located in a beachfront private gated complex next to St.Raphael hotel in Pyrgos area, walking distance to all kinds of amenities. The total covered area 149 sq. m, 18 sq. m covered veranda, the garden area 257 sq. m. It consists of a separate Italian kitchen, spacious living room with dining area, three bedrooms (master bedroom en-suite with shower), family bathroom with bath and shower, storage room, large covered veranda and private garden. The apartment is fully furnished and equipped, with VRV central air conditioning system, double glazed windows with shutters, marble floor in the living room, natural parquet in bedrooms, water pressure/alarm system and intercom. The complex offers an amazing pool area, gym, 24 hours security, landscaped gardens, guest parking and private access to the beach.

## **Apartment Details**

```
Bedrooms: 3 | Bathrooms: 2 | Distance to Sea: < 0.5km | Covered Area (sq.m): 149 sq. m |

Covered Veranda (sq.m): 18 sq. m | V.A.T: Not Applied | Common Expenses: Included | Plot Area (sq.m): 257 |