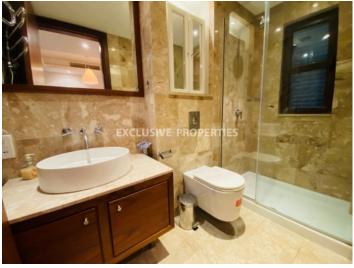

## Apartment in Pyrgos (close to the beach) LIMO6076

Pyrgos, Limassol, Cyprus

Luxury three bedroom ground floor apartment located in a beachfront private gated complex next to St.Raphael hotel in Pyrgos area, walking distance to all kinds of amenities. The total covered area 149 sq. m, 18 sq. m covered veranda, the garden area 257 sq. m. It consists of a separate Italian kitchen, spacious living room with dining area, three bedrooms (master bedroom en-suite with shower), family bathroom with bath and shower, storage room, large covered veranda and private garden. The apartment is fully furnished and equipped, with VRV central air conditioning system, double glazed windows with shutters, marble floor in the living room, natural parquet in bedrooms, water pressure/alarm system and intercom. The complex offers an amazing pool area, gym, 24 hours security, landscaped gardens, guest parking and private access to the beach.

## **Apartment Details**

```
Bedrooms: 3 | Bathrooms: 2 | Distance to Sea: < 0.5km | Covered Area (sq.m): 149 sq. m |

Covered Veranda (sq.m): 18 sq. m | V.A.T: Not Applied | Common Expenses: Included | Plot Area (sq.m): 257 |