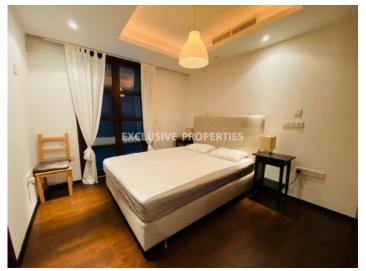

## Apartment in Pyrgos (close to the beach) LIMO6076

Pyrgos, Limassol, Cyprus

Luxury three bedroom ground floor apartment located in a beachfront private gated complex next to St.Raphael hotel in Pyrgos area, walking distance to all kinds of amenities. The total covered area 149 sq. m, 18 sq. m covered veranda, the garden area 257 sq. m. It consists of a separate Italian kitchen, spacious living room with dining area, three bedrooms (master bedroom en-suite with shower), family bathroom with bath and shower, storage room, large covered veranda and private garden. The apartment is fully furnished and equipped, with VRV central air conditioning system, double glazed windows with shutters, marble floor in the living room, natural parquet in bedrooms, water pressure/alarm system and intercom. The complex offers an amazing pool area, gym, 24 hours security, landscaped gardens, guest parking and private access to the beach.

## **Apartment Details**

```
Bedrooms: 3 | Bathrooms: 2 | Distance to Sea: < 0.5km | Covered Area (sq.m): 149 sq. m |

Covered Veranda (sq.m): 18 sq. m | V.A.T: Not Applied | Common Expenses: Included | Plot Area (sq.m): 257 |