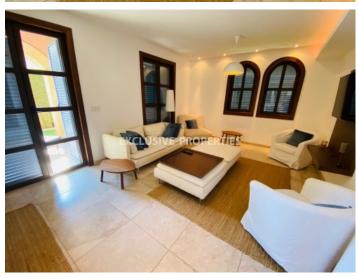

## Apartment in Pyrgos (close to the beach) LIMO6076

Pyrgos, Limassol, Cyprus

Luxury three bedroom ground floor apartment located in a beachfront private gated complex next to St.Raphael hotel in Pyrgos area, walking distance to all kinds of amenities. The total covered area 149 sq. m, 18 sq. m covered veranda, the garden area 257 sq. m. It consists of a separate Italian kitchen, spacious living room with dining area, three bedrooms (master bedroom en-suite with shower), family bathroom with bath and shower, storage room, large covered veranda and private garden. The apartment is fully furnished and equipped, with VRV central air conditioning system, double glazed windows with shutters, marble floor in the living room, natural parquet in bedrooms, water pressure/alarm system and intercom. The complex offers an amazing pool area, gym, 24 hours security, landscaped gardens, guest parking and private access to the beach.

## **Apartment Details**

```
Bedrooms: 3 | Bathrooms: 2 | Distance to Sea: < 0.5km | Covered Area (sq.m): 149 sq. m |

Covered Veranda (sq.m): 18 sq. m | V.A.T: Not Applied | Common Expenses: Included | Plot Area (sq.m): 257 |

Energy Efficiency: Category B

Intercom System | Garden | Gated Entrance | Uncovered Parking | Balcony | Fully Fitted Kitchen |

Swimming Pool | Shutters (manual)
```