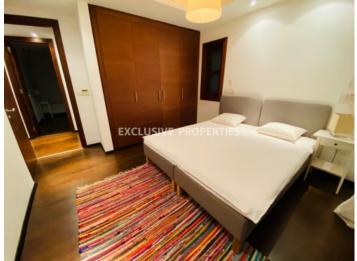

## Apartment in Pyrgos (close to the beach) LIMO6076

Pyrgos, Limassol, Cyprus

Luxury three bedroom ground floor apartment located in a beachfront private gated complex next to St.Raphael hotel in Pyrgos area, walking distance to all kinds of amenities. The total covered area 149 sq. m, 18 sq. m covered veranda, the garden area 257 sq. m. It consists of a separate Italian kitchen, spacious living room with dining area, three bedrooms (master bedroom en-suite with shower), family bathroom with bath and shower, storage room, large covered veranda and private garden. The apartment is fully furnished and equipped, with VRV central air conditioning system, double glazed windows with shutters, marble floor in the living room, natural parquet in bedrooms, water pressure/alarm system and intercom. The complex offers an amazing pool area, gym, 24 hours security, landscaped gardens, guest parking and private access to the beach.

## **Apartment Details**

```
Bedrooms: 3 | Bathrooms: 2 | Distance to Sea: < 0.5km | Covered Area (sq.m): 149 sq. m |

Covered Veranda (sq.m): 18 sq. m | V.A.T: Not Applied | Common Expenses: Included | Plot Area (sq.m): 257 |