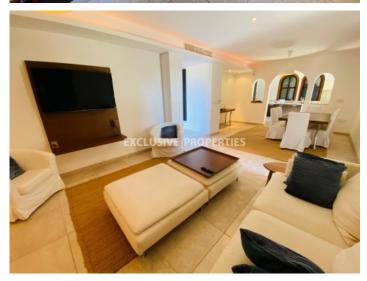

## Apartment in Pyrgos (close to the beach) LIMO6076

Pyrgos, Limassol, Cyprus

Luxury three bedroom ground floor apartment located in a beachfront private gated complex next to St.Raphael hotel in Pyrgos area, walking distance to all kinds of amenities. The total covered area 149 sq. m, 18 sq. m covered veranda, the garden area 257 sq. m. It consists of a separate Italian kitchen, spacious living room with dining area, three bedrooms (master bedroom en-suite with shower), family bathroom with bath and shower, storage room, large covered veranda and private garden. The apartment is fully furnished and equipped, with VRV central air conditioning system, double glazed windows with shutters, marble floor in the living room, natural parquet in bedrooms, water pressure/alarm system and intercom. The complex offers an amazing pool area, gym, 24 hours security, landscaped gardens, guest parking and private access to the beach.

## **Apartment Details**

```
Bedrooms: 3 | Bathrooms: 2 | Distance to Sea: < 0.5km | Covered Area (sq.m): 149 sq. m |

Covered Veranda (sq.m): 18 sq. m | V.A.T: Not Applied | Common Expenses: Included | Plot Area (sq.m): 257 |

Energy Efficiency: Category B

Intercom System | Garden | Gated Entrance | Uncovered Parking | Balcony | Fully Fitted Kitchen |

Swimming Pool | Shutters (manual)
```