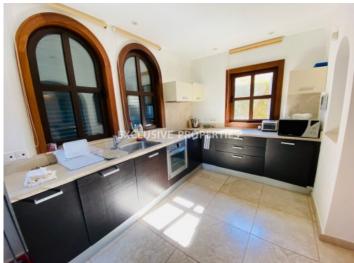

## Apartment in Pyrgos (close to the beach) LIMO6076

Pyrgos, Limassol, Cyprus

Luxury three bedroom ground floor apartment located in a beachfront private gated complex next to St.Raphael hotel in Pyrgos area, walking distance to all kinds of amenities. The total covered area 149 sq. m, 18 sq. m covered veranda, the garden area 257 sq. m. It consists of a separate Italian kitchen, spacious living room with dining area, three bedrooms (master bedroom en-suite with shower), family bathroom with bath and shower, storage room, large covered veranda and private garden. The apartment is fully furnished and equipped, with VRV central air conditioning system, double glazed windows with shutters, marble floor in the living room, natural parquet in bedrooms, water pressure/alarm system and intercom. The complex offers an amazing pool area, gym, 24 hours security, landscaped gardens, guest parking and private access to the beach.

#### **Interior**

```
Alarm System | Balcony | Double Glazed Windows | Electric Gates | Furnished | Fully Fitted Kitchen | Gym |

Marble Floor | Parquet Floor | Separate Kitchen | Swimming Pool | Shutters (manual) | VRV Air Condition System |