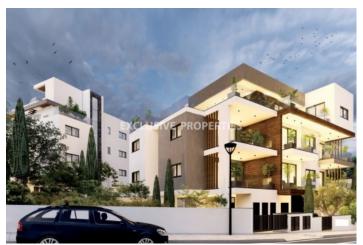

# Apartment in Parekklisia LIM06120

Pareklissia, Limassol, Cyprus

Off-Plan one bedroom apartment in a new project located in Parekklisia area, just 6 minutes away from the beach. The covered area is 56 sq.m and covered veranda 12 sq.m. The apartment consists of an open plan kitchen that is connected with the living room, one bedroom, one bathroom and a veranda. There will be provisions for central heating, elevator, solar heating system, 1 covered parking space.