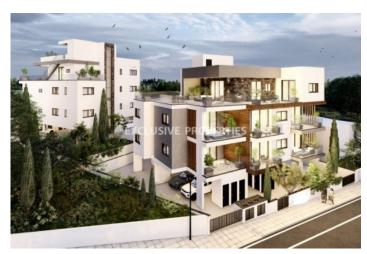

# Apartment in Parekklisia LIM06120

Pareklissia, Limassol, Cyprus

Off-Plan one bedroom apartment in a new project located in Parekklisia area, just 6 minutes away from the beach. The covered area is 56 sq.m and covered veranda 12 sq.m. The apartment consists of an open plan kitchen that is connected with the living room, one bedroom, one bathroom and a veranda. There will be provisions for central heating, elevator, solar heating system, 1 covered parking space.