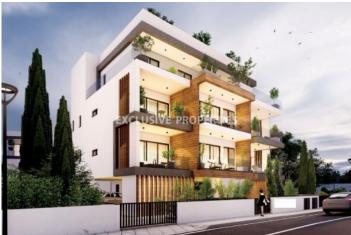

# Apartment in Parekklisia LIM06120

Pareklissia, Limassol, Cyprus

Off-Plan one bedroom apartment in a new project located in Parekklisia area, just 6 minutes away from the beach. The covered area is 56 sq.m and covered veranda 12 sq.m. The apartment consists of an open plan kitchen that is connected with the living room, one bedroom, one bathroom and a veranda. There will be provisions for central heating, elevator, solar heating system, 1 covered parking space.