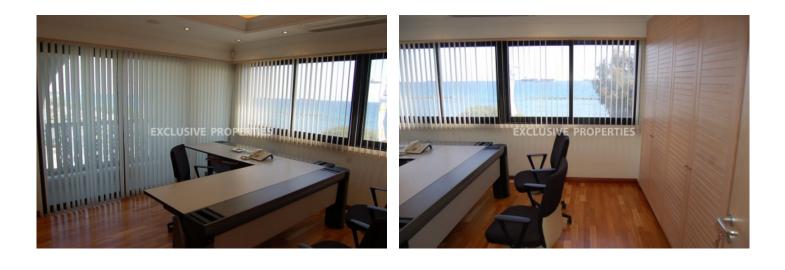

### Office in Enaerios LIM06270

Enaerios, Limassol, Cyprus

Renovated office space with a sea view located in a business center close to Enaerios, opposite the beach and near Makariou Avenue. The covered area 192 sq. m plus 12 sq. m covered veranda. The office consists of a reception area, meeting room, 3 separate offices, open-plan space, server room, kitchen and 2 WC. It has VRV air-conditioning system, parquet floor and double glazed windows. The building was renovated and has a generator, CCTV camera and security access with cards. The office has 1 underground parking and nearby there is a large car park owned by the municipality. Available with Title Deed.

#### Views

City View | First Line Sea View | Road Access