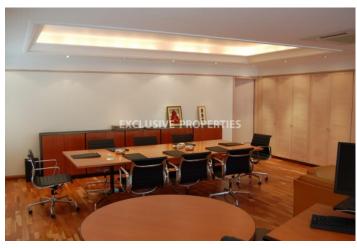

### Office in Enaerios LIM06270

Enaerios, Limassol, Cyprus

Renovated office space with a sea view located in a business center close to Enaerios, opposite the beach and near Makariou Avenue. The covered area 192 sq. m plus 12 sq. m covered veranda. The office consists of a reception area, meeting room, 3 separate offices, open-plan space, server room, kitchen and 2 WC. It has VRV air-conditioning system, parquet floor and double glazed windows. The building was renovated and has a generator, CCTV camera and security access with cards. The office has 1 underground parking and nearby there is a large car park owned by the municipality. Available with Title Deed.

## **Office-Shop Details**

Bathrooms: 2 | Distance to Sea: < 0.5km | Covered Area (sq.m): 192 sq. m | Covered Veranda (sq.m): 12 sq. m |

Total area (sq.m): 204 sq. m | V.A.T: Not Applied | Energy Efficiency: Category N/A

#### General

```
V.A.T: Not Applied | Condition: Renovated |
Delivery Status: Completed | Bathrooms: 2 | Floors: 1 |
Total area (sq.m): 204 sq. m | Covered Area (sq.m): 192 sq. m
| Covered Veranda (sq.m): 12 sq. m |
Distance to Sea: < 0.5km | Title Deeds: Yes |
Energy Efficiency: Category N/A
```

#### Interior

 Balcony |
 Cafeteria |
 Camera |
 Double Glazed Windows |
 Emergency Exit |
 Entrance Hall |
 Electric Gates |

 Elevator |
 Guest Wc |
 Lobby |
 Parquet Floor |
 Server Room |
 Study / Office |
 VRV Air Condition System