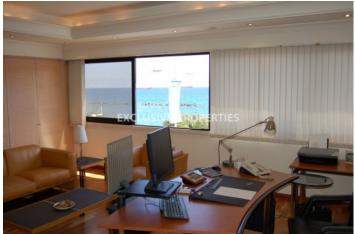

### Office in Enaerios LIM06270

Enaerios, Limassol, Cyprus

Renovated office space with a sea view located in a business center close to Enaerios, opposite the beach and near Makariou Avenue. The covered area 192 sq. m plus 12 sq. m covered veranda. The office consists of a reception area, meeting room, 3 separate offices, open-plan space, server room, kitchen and 2 WC. It has VRV air-conditioning system, parquet floor and double glazed windows. The building was renovated and has a generator, CCTV camera and security access with cards. The office has 1 underground parking and nearby there is a large car park owned by the municipality. Available with Title Deed.

#### Views

City View | First Line Sea View | Road Access