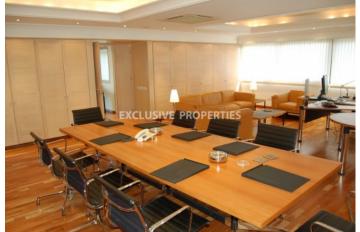

### Office in Enaerios LIM06270

Enaerios, Limassol, Cyprus

Renovated office space with a sea view located in a business center close to Enaerios, opposite the beach and near Makariou Avenue. The covered area 192 sq. m plus 12 sq. m covered veranda. The office consists of a reception area, meeting room, 3 separate offices, open-plan space, server room, kitchen and 2 WC. It has VRV air-conditioning system, parquet floor and double glazed windows. The building was renovated and has a generator, CCTV camera and security access with cards. The office has 1 underground parking and nearby there is a large car park owned by the municipality. Available with Title Deed.

## **Office-Shop Details**

Bathrooms: 2 | Distance to Sea: < 0.5km | Covered Area (sq.m): 192 sq. m | Covered Veranda (sq.m): 12 sq. m |

Total area (sq.m): 204 sq. m | V.A.T: Not Applied | Energy Efficiency: Category N/A

#### General

```
V.A.T: Not Applied | Condition: Renovated |
Delivery Status: Completed | Bathrooms: 2 | Floors: 1 |
Total area (sq.m): 204 sq. m | Covered Area (sq.m): 192 sq. m
| Covered Veranda (sq.m): 12 sq. m |
Distance to Sea: < 0.5km | Title Deeds: Yes |
Energy Efficiency: Category N/A
```

#### Interior

 Balcony |
 Cafeteria |
 Camera |
 Double Glazed Windows |
 Emergency Exit |
 Entrance Hall |
 Electric Gates |

 Elevator |
 Guest Wc |
 Lobby |
 Parquet Floor |
 Server Room |
 Study / Office |
 VRV Air Condition System