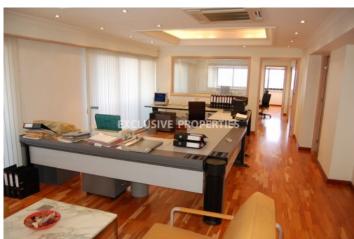

### Office in Enaerios LIM06270

Enaerios, Limassol, Cyprus

Renovated office space with a sea view located in a business center close to Enaerios, opposite the beach and near Makariou Avenue. The covered area 192 sq. m plus 12 sq. m covered veranda. The office consists of a reception area, meeting room, 3 separate offices, open-plan space, server room, kitchen and 2 WC. It has VRV air-conditioning system, parquet floor and double glazed windows. The building was renovated and has a generator, CCTV camera and security access with cards. The office has 1 underground parking and nearby there is a large car park owned by the municipality. Available with Title Deed.

#### Interior

 Balcony |
 Cafeteria |
 Camera |
 Double Glazed Windows |
 Emergency Exit |
 Entrance Hall |
 Electric Gates |

 Elevator |
 Guest Wc |
 Lobby |
 Parquet Floor |
 Server Room |
 Study / Office |
 VRV Air Condition System