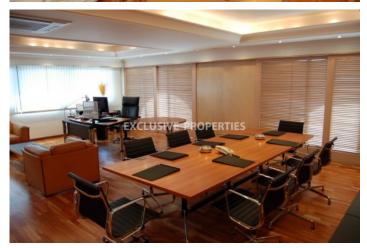

### Office in Enaerios LIM06270

Enaerios, Limassol, Cyprus

Renovated office space with a sea view located in a business center close to Enaerios, opposite the beach and near Makariou Avenue. The covered area 192 sq. m plus 12 sq. m covered veranda. The office consists of a reception area, meeting room, 3 separate offices, open-plan space, server room, kitchen and 2 WC. It has VRV air-conditioning system, parquet floor and double glazed windows. The building was renovated and has a generator, CCTV camera and security access with cards. The office has 1 underground parking and nearby there is a large car park owned by the municipality. Available with Title Deed.

#### Interior

 Balcony |
 Cafeteria |
 Camera |
 Double Glazed Windows |
 Emergency Exit |
 Entrance Hall |
 Electric Gates |

 Elevator |
 Guest Wc |
 Lobby |
 Parquet Floor |
 Server Room |
 Study / Office |
 VRV Air Condition System