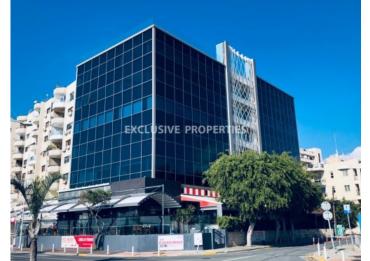

### Office in Enaerios LIM06270

Enaerios, Limassol, Cyprus

Renovated office space with a sea view located in a business center close to Enaerios, opposite the beach and near Makariou Avenue. The covered area 192 sq. m plus 12 sq. m covered veranda. The office consists of a reception area, meeting room, 3 separate offices, open-plan space, server room, kitchen and 2 WC. It has VRV air-conditioning system, parquet floor and double glazed windows. The building was renovated and has a generator, CCTV camera and security access with cards. The office has 1 underground parking and nearby there is a large car park owned by the municipality. Available with Title Deed.