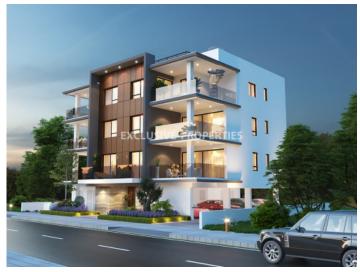

# Apartment in Petrou kai Pavlou LIM06329

Petrou Kai Pavlou, Limassol, Cyprus

Three bedroom penthouse located in Petrou kai Pavlou area close to all amenities. The covered area is 95 sq.m and covered veranda 21 sq.m + roof garden 57 sq.m. The apartment consists of an open plan kitchen connected to the living and dining room, master bedroom with en-suite bathroom, two bedrooms sharing a main bathroom, guest wc and spacious veranda. There will be a private rooftop with sitting area, private parking and storage room for each apartment. The penthouse will consist of VRV system and under-floor heating.