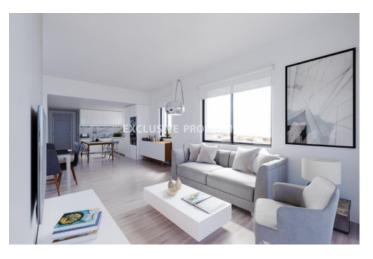

# Apartment in Petrou kai Pavlou LIM06329

Petrou Kai Pavlou, Limassol, Cyprus

Three bedroom penthouse located in Petrou kai Pavlou area close to all amenities. The covered area is 95 sq.m and covered veranda 21 sq.m + roof garden 57 sq.m. The apartment consists of an open plan kitchen connected to the living and dining room, master bedroom with en-suite bathroom, two bedrooms sharing a main bathroom, guest wc and spacious veranda. There will be a private rooftop with sitting area, private parking and storage room for each apartment. The penthouse will consist of VRV system and under-floor heating.