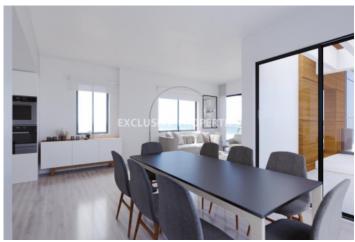

# Apartment in Petrou kai Pavlou LIM06329

Petrou Kai Pavlou, Limassol, Cyprus

Three bedroom penthouse located in Petrou kai Pavlou area close to all amenities. The covered area is 95 sq.m and covered veranda 21 sq.m + roof garden 57 sq.m. The apartment consists of an open plan kitchen connected to the living and dining room, master bedroom with en-suite bathroom, two bedrooms sharing a main bathroom, guest wc and spacious veranda. There will be a private rooftop with sitting area, private parking and storage room for each apartment. The penthouse will consist of VRV system and under-floor heating.