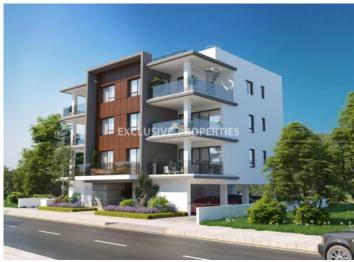

# Apartment in Petrou kai Pavlou LIM06329

Petrou Kai Pavlou, Limassol, Cyprus

Three bedroom penthouse located in Petrou kai Pavlou area close to all amenities. The covered area is 95 sq.m and covered veranda 21 sq.m + roof garden 57 sq.m. The apartment consists of an open plan kitchen connected to the living and dining room, master bedroom with en-suite bathroom, two bedrooms sharing a main bathroom, guest wc and spacious veranda. There will be a private rooftop with sitting area, private parking and storage room for each apartment. The penthouse will consist of VRV system and under-floor heating.