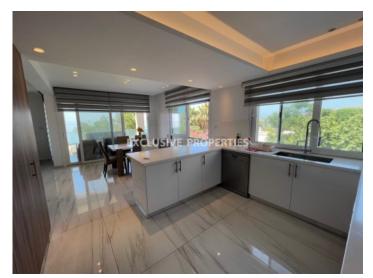

## Apartment in Pareklissia (close to the beach) LIMO6281

Pareklissia, Limassol, Cyprus

Luxury three-bedroom beachfront apartment with direct sea view located in a private gated complex next to Amara hotel, walking distance to all kind of amenities. The covered area 115 sq. m + 15 sq. m covered verandas. It consists of an open-plan kitchen connected with a dining and living area, three bedrooms (all en-suite with shower) and 2 covered verandas with sea views. The apartment has been completely renovated, it's fully furnished and equipped (Miele kitchen appliances), also it has central VRV air conditioning system, underfloor heating (electrical), a smart house system, double glazed windows with mosquito nets, electric blinds with remote control, solar panels for hot water and 2 covered parking. The complex has a mature garden, direct access to the beach and an electric gate with remote control. Available with Title Deeds.