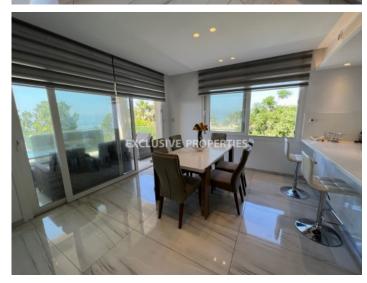

## Apartment in Pareklissia (close to the beach) LIMO6281

Pareklissia, Limassol, Cyprus

Luxury three-bedroom beachfront apartment with direct sea view located in a private gated complex next to Amara hotel, walking distance to all kind of amenities. The covered area 115 sq. m + 15 sq. m covered verandas. It consists of an open-plan kitchen connected with a dining and living area, three bedrooms (all en-suite with shower) and 2 covered verandas with sea views. The apartment has been completely renovated, it's fully furnished and equipped (Miele kitchen appliances), also it has central VRV air conditioning system, underfloor heating (electrical), a smart house system, double glazed windows with mosquito nets, electric blinds with remote control, solar panels for hot water and 2 covered parking. The complex has a mature garden, direct access to the beach and an electric gate with remote control. Available with Title Deeds.

#### **Interior**

```
Balcony | Double Glazed Windows | Electric Gates | Elevator | Furnished | Fully Fitted Kitchen | Mosquito Nets |

Open Plan Kitchen | Solar Panels For Hot Water | Smart House System | Under Floor Heating (electrical) |