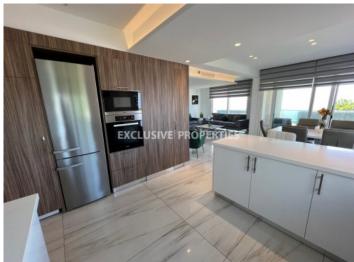

## Apartment in Pareklissia (close to the beach) LIMO6281

Pareklissia, Limassol, Cyprus

Luxury three-bedroom beachfront apartment with direct sea view located in a private gated complex next to Amara hotel, walking distance to all kind of amenities. The covered area 115 sq. m + 15 sq. m covered verandas. It consists of an open-plan kitchen connected with a dining and living area, three bedrooms (all en-suite with shower) and 2 covered verandas with sea views. The apartment has been completely renovated, it's fully furnished and equipped (Miele kitchen appliances), also it has central VRV air conditioning system, underfloor heating (electrical), a smart house system, double glazed windows with mosquito nets, electric blinds with remote control, solar panels for hot water and 2 covered parking. The complex has a mature garden, direct access to the beach and an electric gate with remote control. Available with Title Deeds.