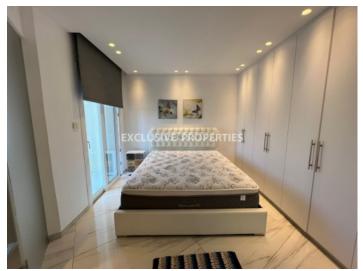

## Apartment in Pareklissia (close to the beach) LIMO6281

Pareklissia, Limassol, Cyprus

Luxury three-bedroom beachfront apartment with direct sea view located in a private gated complex next to Amara hotel, walking distance to all kind of amenities. The covered area 115 sq. m + 15 sq. m covered verandas. It consists of an open-plan kitchen connected with a dining and living area, three bedrooms (all en-suite with shower) and 2 covered verandas with sea views. The apartment has been completely renovated, it's fully furnished and equipped (Miele kitchen appliances), also it has central VRV air conditioning system, underfloor heating (electrical), a smart house system, double glazed windows with mosquito nets, electric blinds with remote control, solar panels for hot water and 2 covered parking. The complex has a mature garden, direct access to the beach and an electric gate with remote control. Available with Title Deeds.

#### **Interior**

```
Balcony | Double Glazed Windows | Electric Gates | Elevator | Furnished | Fully Fitted Kitchen | Mosquito Nets |

Open Plan Kitchen | Solar Panels For Hot Water | Smart House System | Under Floor Heating (electrical) |