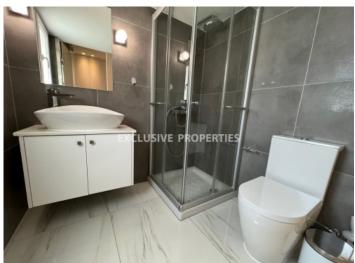

## Apartment in Pareklissia (close to the beach) LIMO6281

Pareklissia, Limassol, Cyprus

Luxury three-bedroom beachfront apartment with direct sea view located in a private gated complex next to Amara hotel, walking distance to all kind of amenities. The covered area 115 sq. m + 15 sq. m covered verandas. It consists of an open-plan kitchen connected with a dining and living area, three bedrooms (all en-suite with shower) and 2 covered verandas with sea views. The apartment has been completely renovated, it's fully furnished and equipped (Miele kitchen appliances), also it has central VRV air conditioning system, underfloor heating (electrical), a smart house system, double glazed windows with mosquito nets, electric blinds with remote control, solar panels for hot water and 2 covered parking. The complex has a mature garden, direct access to the beach and an electric gate with remote control. Available with Title Deeds.