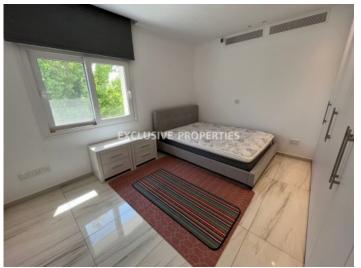

## Apartment in Pareklissia (close to the beach) LIMO6281

Pareklissia, Limassol, Cyprus

Luxury three-bedroom beachfront apartment with direct sea view located in a private gated complex next to Amara hotel, walking distance to all kind of amenities. The covered area 115 sq. m + 15 sq. m covered verandas. It consists of an open-plan kitchen connected with a dining and living area, three bedrooms (all en-suite with shower) and 2 covered verandas with sea views. The apartment has been completely renovated, it's fully furnished and equipped (Miele kitchen appliances), also it has central VRV air conditioning system, underfloor heating (electrical), a smart house system, double glazed windows with mosquito nets, electric blinds with remote control, solar panels for hot water and 2 covered parking. The complex has a mature garden, direct access to the beach and an electric gate with remote control. Available with Title Deeds.