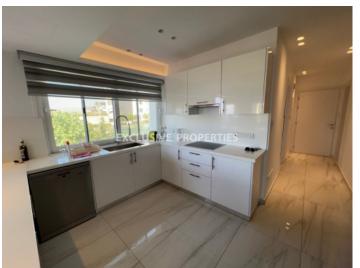

## Apartment in Pareklissia (close to the beach) LIMO6281

Pareklissia, Limassol, Cyprus

Luxury three-bedroom beachfront apartment with direct sea view located in a private gated complex next to Amara hotel, walking distance to all kind of amenities. The covered area 115 sq. m + 15 sq. m covered verandas. It consists of an open-plan kitchen connected with a dining and living area, three bedrooms (all en-suite with shower) and 2 covered verandas with sea views. The apartment has been completely renovated, it's fully furnished and equipped (Miele kitchen appliances), also it has central VRV air conditioning system, underfloor heating (electrical), a smart house system, double glazed windows with mosquito nets, electric blinds with remote control, solar panels for hot water and 2 covered parking. The complex has a mature garden, direct access to the beach and an electric gate with remote control. Available with Title Deeds.