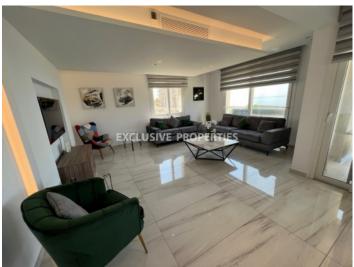

## Apartment in Pareklissia (close to the beach) LIMO6281

Pareklissia, Limassol, Cyprus

Luxury three-bedroom beachfront apartment with direct sea view located in a private gated complex next to Amara hotel, walking distance to all kind of amenities. The covered area 115 sq. m + 15 sq. m covered verandas. It consists of an open-plan kitchen connected with a dining and living area, three bedrooms (all en-suite with shower) and 2 covered verandas with sea views. The apartment has been completely renovated, it's fully furnished and equipped (Miele kitchen appliances), also it has central VRV air conditioning system, underfloor heating (electrical), a smart house system, double glazed windows with mosquito nets, electric blinds with remote control, solar panels for hot water and 2 covered parking. The complex has a mature garden, direct access to the beach and an electric gate with remote control. Available with Title Deeds.