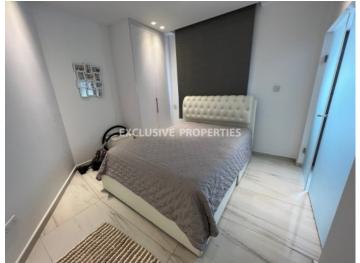

## Apartment in Pareklissia (close to the beach) LIMO6281

Pareklissia, Limassol, Cyprus

Luxury three-bedroom beachfront apartment with direct sea view located in a private gated complex next to Amara hotel, walking distance to all kind of amenities. The covered area 115 sq. m + 15 sq. m covered verandas. It consists of an open-plan kitchen connected with a dining and living area, three bedrooms (all en-suite with shower) and 2 covered verandas with sea views. The apartment has been completely renovated, it's fully furnished and equipped (Miele kitchen appliances), also it has central VRV air conditioning system, underfloor heating (electrical), a smart house system, double glazed windows with mosquito nets, electric blinds with remote control, solar panels for hot water and 2 covered parking. The complex has a mature garden, direct access to the beach and an electric gate with remote control. Available with Title Deeds.