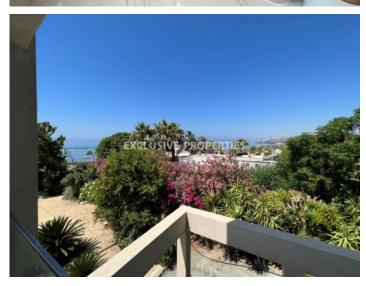

## Apartment in Pareklissia (close to the beach) LIMO6281

Pareklissia, Limassol, Cyprus

Luxury three-bedroom beachfront apartment with direct sea view located in a private gated complex next to Amara hotel, walking distance to all kind of amenities. The covered area 115 sq. m + 15 sq. m covered verandas. It consists of an open-plan kitchen connected with a dining and living area, three bedrooms (all en-suite with shower) and 2 covered verandas with sea views. The apartment has been completely renovated, it's fully furnished and equipped (Miele kitchen appliances), also it has central VRV air conditioning system, underfloor heating (electrical), a smart house system, double glazed windows with mosquito nets, electric blinds with remote control, solar panels for hot water and 2 covered parking. The complex has a mature garden, direct access to the beach and an electric gate with remote control. Available with Title Deeds.

### **Views**

```
First Line Sea View | Road Access | South Site Directions
```