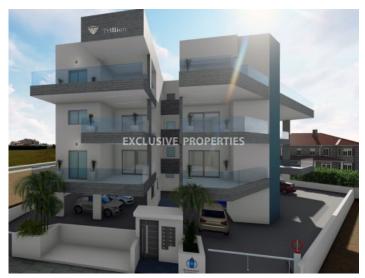

## **Apartment in Polemidia LIM05705**

Polemidia Kato, Limassol, Cyprus

Under-construction three bedroom apartments in a new building located in Polemidia area (close to Jumbo) and a 5 minute drive from the city center. The covered area is 96 sq.m, the covered veranda 22 sq.m and uncovered verandas 122 sq.m. The apartment consists of the apartments entrance leading to an open-plan kitchen connecting the areas of the living and dining room, three bedrooms in which the main bedroom is en-suite with a private bathroom, a family bathroom and a guest toilet. There will be provisions for air-conditioning and central heating as well as covered private parking and storage room.

## **Apartment Details**

Bedrooms: 3 | Bathrooms: 3 | Covered Area (sq.m): 96 sq.m | Covered Veranda (sq.m): 22 sq.m |

Uncovered Veranda (sq.m): 122 sq.m | Energy Efficiency: Category A+

Covered Parking | Balcony