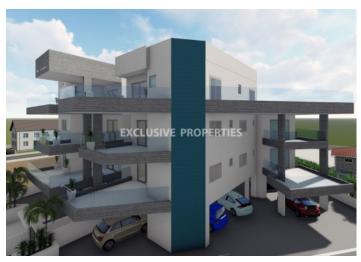

## **Apartment in Polemidia LIM05705**

Polemidia Kato, Limassol, Cyprus

Under-construction three bedroom apartments in a new building located in Polemidia area (close to Jumbo) and a 5 minute drive from the city center. The covered area is 96 sq.m, the covered veranda 22 sq.m and uncovered verandas 122 sq.m. The apartment consists of the apartments entrance leading to an open-plan kitchen connecting the areas of the living and dining room, three bedrooms in which the main bedroom is en-suite with a private bathroom, a family bathroom and a guest toilet. There will be provisions for air-conditioning and central heating as well as covered private parking and storage room.

## **Apartment Details**

Bedrooms: 3 | Bathrooms: 3 | Covered Area (sq.m): 96 sq.m | Covered Veranda (sq.m): 22 sq.m |

Uncovered Veranda (sq.m): 122 sq.m | Energy Efficiency: Category A+

Covered Parking | Balcony