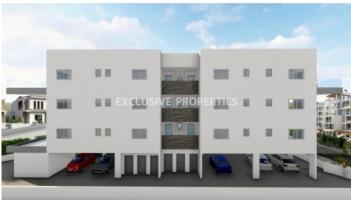

## **Apartment in Polemidia LIM05705**

Polemidia Kato, Limassol, Cyprus

Under-construction three bedroom apartments in a new building located in Polemidia area (close to Jumbo) and a 5 minute drive from the city center. The covered area is 96 sq.m, the covered veranda 22 sq.m and uncovered verandas 122 sq.m. The apartment consists of the apartments entrance leading to an open-plan kitchen connecting the areas of the living and dining room, three bedrooms in which the main bedroom is en-suite with a private bathroom, a family bathroom and a guest toilet. There will be provisions for air-conditioning and central heating as well as covered private parking and storage room.

## **Apartment Details**

Bedrooms: 3 | Bathrooms: 3 | Covered Area (sq.m): 96 sq.m | Covered Veranda (sq.m): 22 sq.m |

Uncovered Veranda (sq.m): 122 sq.m | Energy Efficiency: Category A+

Covered Parking | Balcony