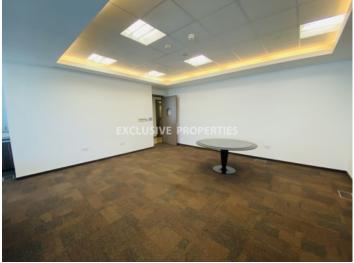

## Office in Agia Zoni LIM05903

Ayia Zoni, Limassol, Cyprus

Luxury office space located in a business center in Agia Zoni. It's 213 sq. m + 14 sq. m covered veranda for smoking. It consists of an open-plan office, separate office, server room, kitchen, 3WC, room with 2 showers and lockers plus covered veranda. Also it has 3 underground parking. The office is available unfurnished, with raised floor, central climate control system, double glazed windows and access key cards system. The building is equipped with CCTV and security system, reception, separated optical line for network connection and independent automatic diesel generator for autonomous emergency power supply.

## **Office-Shop Details**

Bathrooms: 3 | Covered Area (sq.m): 213 sq. m | Covered Veranda (sq.m): 14 sq. m | V.A.T: Not Included |

Common Expenses: Included

Under Ground Parking | Balcony | Server Room | Shutters (manual)

#### General

```
V.A.T: Not Included | Common Expenses: Included |

Condition: Resale | Delivery Status: Completed |

Bathrooms: 3 | Floors: 1 | Covered Area (sq.m): 213 sq. m

| Covered Veranda (sq.m): 14 sq. m | Year Build: 2008 |