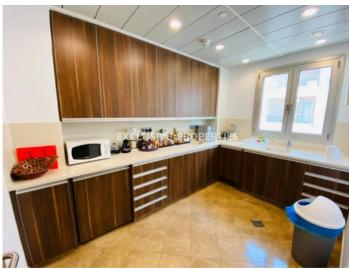

## Office in Agia Zoni LIM05903

Ayia Zoni, Limassol, Cyprus

Luxury office space located in a business center in Agia Zoni. It's 213 sq. m + 14 sq. m covered veranda for smoking. It consists of an open-plan office, separate office, server room, kitchen, 3WC, room with 2 showers and lockers plus covered veranda. Also it has 3 underground parking. The office is available unfurnished, with raised floor, central climate control system, double glazed windows and access key cards system. The building is equipped with CCTV and security system, reception, separated optical line for network connection and independent automatic diesel generator for autonomous emergency power supply.

#### **Interior**

```
Alarm System | Balcony | Camera | Double Glazed Windows | Emergency Exit | Entrance Hall | Electric Gates |
Elevator | Fire Alarm | Lobby | Security System | Separate Kitchen | Server Room | Study / Office |
Storage Room | Shutters (manual) | Unfurnished | VRV Air Condition System | Water Pressure System
```