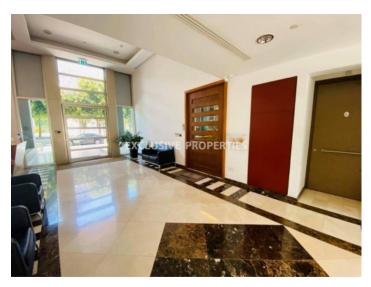

## Office in Agia Zoni LIM05903

Ayia Zoni, Limassol, Cyprus

Luxury office space located in a business center in Agia Zoni. It's 213 sq. m + 14 sq. m covered veranda for smoking. It consists of an open-plan office, separate office, server room, kitchen, 3WC, room with 2 showers and lockers plus covered veranda. Also it has 3 underground parking. The office is available unfurnished, with raised floor, central climate control system, double glazed windows and access key cards system. The building is equipped with CCTV and security system, reception, separated optical line for network connection and independent automatic diesel generator for autonomous emergency power supply.

#### **Interior**

```
Alarm System | Balcony | Camera | Double Glazed Windows | Emergency Exit | Entrance Hall | Electric Gates |
Elevator | Fire Alarm | Lobby | Security System | Separate Kitchen | Server Room | Study / Office |
Storage Room | Shutters (manual) | Unfurnished | VRV Air Condition System | Water Pressure System
```