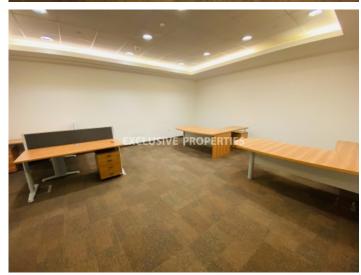

## Office in Agia Zoni LIM05903

Ayia Zoni, Limassol, Cyprus

Luxury office space located in a business center in Agia Zoni. It's 213 sq. m + 14 sq. m covered veranda for smoking. It consists of an open-plan office, separate office, server room, kitchen, 3WC, room with 2 showers and lockers plus covered veranda. Also it has 3 underground parking. The office is available unfurnished, with raised floor, central climate control system, double glazed windows and access key cards system. The building is equipped with CCTV and security system, reception, separated optical line for network connection and independent automatic diesel generator for autonomous emergency power supply.

## **Office-Shop Details**

Bathrooms: 3 | Covered Area (sq.m): 213 sq. m | Covered Veranda (sq.m): 14 sq. m | V.A.T: Not Included |

Common Expenses: Included

Under Ground Parking | Balcony | Server Room | Shutters (manual)

#### General

```
V.A.T: Not Included | Common Expenses: Included |

Condition: Resale | Delivery Status: Completed |

Bathrooms: 3 | Floors: 1 | Covered Area (sq.m): 213 sq. m

| Covered Veranda (sq.m): 14 sq. m | Year Build: 2008 |