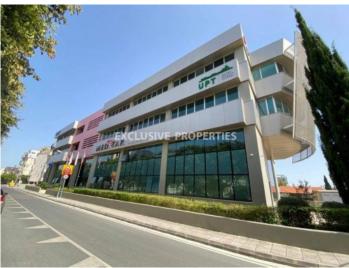

## Office in Agia Zoni LIM05903

Ayia Zoni, Limassol, Cyprus

Luxury office space located in a business center in Agia Zoni. It's 213 sq. m + 14 sq. m covered veranda for smoking. It consists of an open-plan office, separate office, server room, kitchen, 3WC, room with 2 showers and lockers plus covered veranda. Also it has 3 underground parking. The office is available unfurnished, with raised floor, central climate control system, double glazed windows and access key cards system. The building is equipped with CCTV and security system, reception, separated optical line for network connection and independent automatic diesel generator for autonomous emergency power supply.