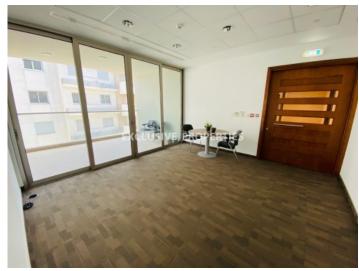

## Office in Agia Zoni LIM05903

Ayia Zoni, Limassol, Cyprus

Luxury office space located in a business center in Agia Zoni. It's 213 sq. m + 14 sq. m covered veranda for smoking. It consists of an open-plan office, separate office, server room, kitchen, 3WC, room with 2 showers and lockers plus covered veranda. Also it has 3 underground parking. The office is available unfurnished, with raised floor, central climate control system, double glazed windows and access key cards system. The building is equipped with CCTV and security system, reception, separated optical line for network connection and independent automatic diesel generator for autonomous emergency power supply.

#### **Interior**

```
Alarm System | Balcony | Camera | Double Glazed Windows | Emergency Exit | Entrance Hall | Electric Gates |
Elevator | Fire Alarm | Lobby | Security System | Separate Kitchen | Server Room | Study / Office |
Storage Room | Shutters (manual) | Unfurnished | VRV Air Condition System | Water Pressure System
```