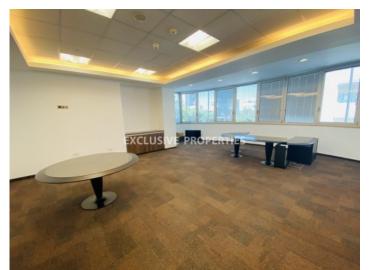

## Office in Agia Zoni LIM05903

Ayia Zoni, Limassol, Cyprus

Luxury office space located in a business center in Agia Zoni. It's 213 sq. m + 14 sq. m covered veranda for smoking. It consists of an open-plan office, separate office, server room, kitchen, 3WC, room with 2 showers and lockers plus covered veranda. Also it has 3 underground parking. The office is available unfurnished, with raised floor, central climate control system, double glazed windows and access key cards system. The building is equipped with CCTV and security system, reception, separated optical line for network connection and independent automatic diesel generator for autonomous emergency power supply.

## **Office-Shop Details**

Bathrooms: 3 | Covered Area (sq.m): 213 sq. m | Covered Veranda (sq.m): 14 sq. m | V.A.T: Not Included |

Common Expenses: Included

Under Ground Parking | Balcony | Server Room | Shutters (manual)

#### General

```
V.A.T: Not Included | Common Expenses: Included |

Condition: Resale | Delivery Status: Completed |

Bathrooms: 3 | Floors: 1 | Covered Area (sq.m): 213 sq. m

| Covered Veranda (sq.m): 14 sq. m | Year Build: 2008 |