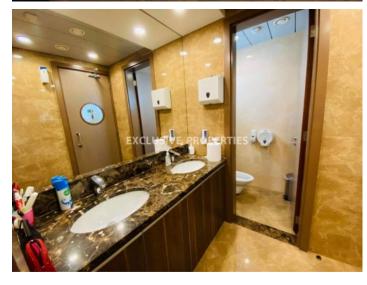

## Office in Agia Zoni LIM05903

Ayia Zoni, Limassol, Cyprus

Luxury office space located in a business center in Agia Zoni. It's 213 sq. m + 14 sq. m covered veranda for smoking. It consists of an open-plan office, separate office, server room, kitchen, 3WC, room with 2 showers and lockers plus covered veranda. Also it has 3 underground parking. The office is available unfurnished, with raised floor, central climate control system, double glazed windows and access key cards system. The building is equipped with CCTV and security system, reception, separated optical line for network connection and independent automatic diesel generator for autonomous emergency power supply.