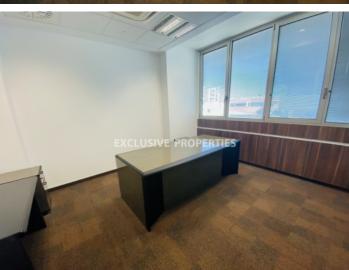

## Office in Agia Zoni LIM05903

Ayia Zoni, Limassol, Cyprus

Luxury office space located in a business center in Agia Zoni. It's 213 sq. m + 14 sq. m covered veranda for smoking. It consists of an open-plan office, separate office, server room, kitchen, 3WC, room with 2 showers and lockers plus covered veranda. Also it has 3 underground parking. The office is available unfurnished, with raised floor, central climate control system, double glazed windows and access key cards system. The building is equipped with CCTV and security system, reception, separated optical line for network connection and independent automatic diesel generator for autonomous emergency power supply.

## **Office-Shop Details**

Bathrooms: 3 | Covered Area (sq.m): 213 sq. m | Covered Veranda (sq.m): 14 sq. m | V.A.T: Not Included |

Common Expenses: Included

Under Ground Parking | Balcony | Server Room | Shutters (manual)

#### General

```
V.A.T: Not Included | Common Expenses: Included |

Condition: Resale | Delivery Status: Completed |

Bathrooms: 3 | Floors: 1 | Covered Area (sq.m): 213 sq. m

| Covered Veranda (sq.m): 14 sq. m | Year Build: 2008 |