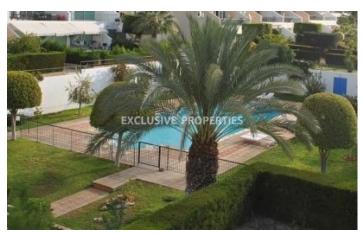

# Apartment in Pareklissia (close to the beach) LIMO5132

Pareklissia, Limassol, Cyprus

Luxury one bedroom apartment located in a gated complex opposite St. Raphael hotel in Pareklissia area, 250 m from the sea and walking distance to amenities. The covered area is 45 sq.m + 25 sq. m covered veranda. It consists of an open-plan kitchen connected with dining and living area, one bedroom, bathroom and spacious veranda. Apartment is fully furnished and equipped, with air conditions, double glazed windows, solar panels for hot water, electric tent and uncovered parking. The complex has common swimming pool and garden.

#### **Exterior**

Courtyard | Common Swimming Pool | Garden | Uncovered Parking