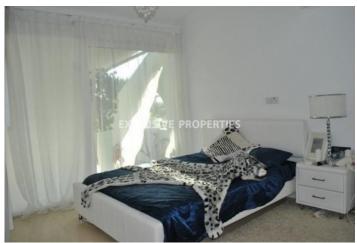

# Apartment in Pareklissia (close to the beach) LIMO5132

Pareklissia, Limassol, Cyprus

Luxury one bedroom apartment located in a gated complex opposite St. Raphael hotel in Pareklissia area, 250 m from the sea and walking distance to amenities. The covered area is 45 sq.m + 25 sq. m covered veranda. It consists of an open-plan kitchen connected with dining and living area, one bedroom, bathroom and spacious veranda. Apartment is fully furnished and equipped, with air conditions, double glazed windows, solar panels for hot water, electric tent and uncovered parking. The complex has common swimming pool and garden.

## **Apartment Details**

```
Bedrooms: 1 | Bathrooms: 1 | Distance to Sea: < 0.5km | Covered Area (sq.m): 45 sq. m |

Covered Veranda (sq.m): 25 sq. m

Air Condition | Balcony | Fully Fitted Kitchen | Swimming Pool | Garden | Uncovered Parking
```