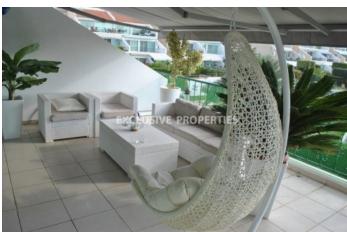

# Apartment in Pareklissia (close to the beach) LIMO5132

Pareklissia, Limassol, Cyprus

Luxury one bedroom apartment located in a gated complex opposite St. Raphael hotel in Pareklissia area, 250 m from the sea and walking distance to amenities. The covered area is 45 sq.m + 25 sq. m covered veranda. It consists of an open-plan kitchen connected with dining and living area, one bedroom, bathroom and spacious veranda. Apartment is fully furnished and equipped, with air conditions, double glazed windows, solar panels for hot water, electric tent and uncovered parking. The complex has common swimming pool and garden.

## **Apartment Details**

```
Bedrooms: 1 | Bathrooms: 1 | Distance to Sea: < 0.5km | Covered Area (sq.m): 45 sq. m |

Covered Veranda (sq.m): 25 sq. m

Air Condition | Balcony | Fully Fitted Kitchen | Swimming Pool | Garden | Uncovered Parking
```

#### **Exterior**

Courtyard | Common Swimming Pool | Garden | Uncovered Parking