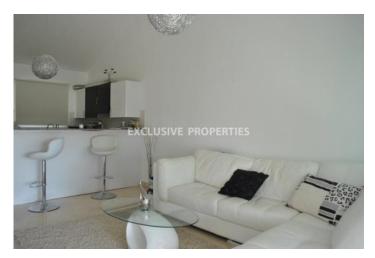

# Apartment in Pareklissia (close to the beach) LIMO5132

Pareklissia, Limassol, Cyprus

Luxury one bedroom apartment located in a gated complex opposite St. Raphael hotel in Pareklissia area, 250 m from the sea and walking distance to amenities. The covered area is 45 sq.m + 25 sq. m covered veranda. It consists of an open-plan kitchen connected with dining and living area, one bedroom, bathroom and spacious veranda. Apartment is fully furnished and equipped, with air conditions, double glazed windows, solar panels for hot water, electric tent and uncovered parking. The complex has common swimming pool and garden.

## **Apartment Details**

```
Bedrooms: 1 | Bathrooms: 1 | Distance to Sea: < 0.5km | Covered Area (sq.m): 45 sq. m |

Covered Veranda (sq.m): 25 sq. m

Air Condition | Balcony | Fully Fitted Kitchen | Swimming Pool | Garden | Uncovered Parking
```