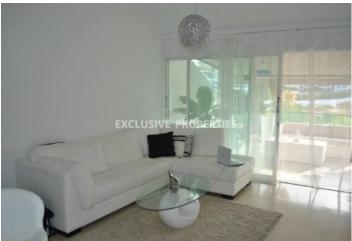

# Apartment in Pareklissia (close to the beach) LIMO5132

Pareklissia, Limassol, Cyprus

Luxury one bedroom apartment located in a gated complex opposite St. Raphael hotel in Pareklissia area, 250 m from the sea and walking distance to amenities. The covered area is 45 sq.m + 25 sq. m covered veranda. It consists of an open-plan kitchen connected with dining and living area, one bedroom, bathroom and spacious veranda. Apartment is fully furnished and equipped, with air conditions, double glazed windows, solar panels for hot water, electric tent and uncovered parking. The complex has common swimming pool and garden.

## **Apartment Details**

```
Bedrooms: 1 | Bathrooms: 1 | Distance to Sea: < 0.5km | Covered Area (sq.m): 45 sq. m |

Covered Veranda (sq.m): 25 sq. m

Air Condition | Balcony | Fully Fitted Kitchen | Swimming Pool | Garden | Uncovered Parking
```