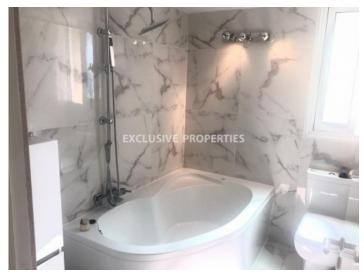

# Apartment in Pareklissia (close to the beach) LIMO5132

Pareklissia, Limassol, Cyprus

Luxury one bedroom apartment located in a gated complex opposite St. Raphael hotel in Pareklissia area, 250 m from the sea and walking distance to amenities. The covered area is 45 sq.m + 25 sq. m covered veranda. It consists of an open-plan kitchen connected with dining and living area, one bedroom, bathroom and spacious veranda. Apartment is fully furnished and equipped, with air conditions, double glazed windows, solar panels for hot water, electric tent and uncovered parking. The complex has common swimming pool and garden.

## **Apartment Details**

```
Bedrooms: 1 | Bathrooms: 1 | Distance to Sea: < 0.5km | Covered Area (sq.m): 45 sq. m |

Covered Veranda (sq.m): 25 sq. m

Air Condition | Balcony | Fully Fitted Kitchen | Swimming Pool | Garden | Uncovered Parking
```

#### General

```
Condition: Resale | Bedrooms: 1 | Bathrooms: 1 |

Covered Area (sq.m): 45 sq. m |

Covered Veranda (sq.m): 25 sq. m | Distance to Sea: < 0.5km

| Title Deeds: Yes
```