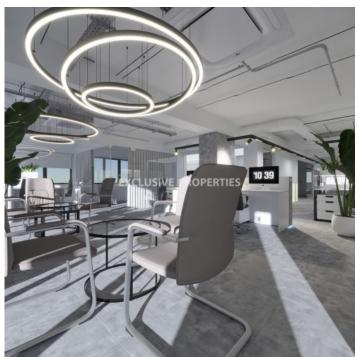

### Office in Enaerios LIM06218

Enaerios, Limassol, Cyprus

Seafront office space with panoramic sea view located in a business center next to Enaerios municipal parking, opposite the beach and within walking distance to all kinds of amenities. The covered area is 280 sq. m + 12 sq.

# **Office-Shop Details**

```
Bathrooms: 2 | Distance to Sea: < 0.5km | Covered Area (sq.m): 280 sq.m | Covered Veranda (sq.m): 12 sq.m |

V.A.T: Not Included | Common Expenses: Not included | Energy Efficiency: Category N/A