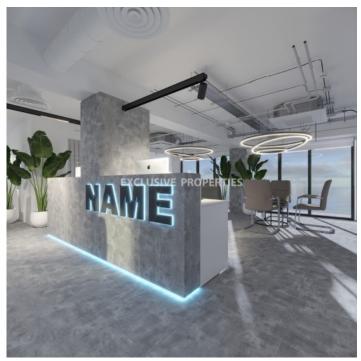

### Office in Enaerios LIM06218

Enaerios, Limassol, Cyprus

Seafront office space with panoramic sea view located in a business center next to Enaerios municipal parking, opposite the beach and within walking distance to all kinds of amenities. The covered area is 280 sq. m + 12 sq.

# **Office-Shop Details**

```
Bathrooms: 2 | Distance to Sea: < 0.5km | Covered Area (sq.m): 280 sq.m | Covered Veranda (sq.m): 12 sq.m |

V.A.T: Not Included | Common Expenses: Not included | Energy Efficiency: Category N/A