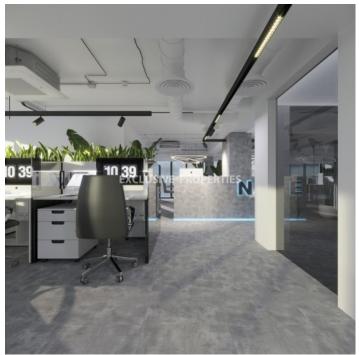

### Office in Enaerios LIM06218

Enaerios, Limassol, Cyprus

Seafront office space with panoramic sea view located in a business center next to Enaerios municipal parking, opposite the beach and within walking distance to all kinds of amenities. The covered area is 280 sq. m + 12 sq.

# **Office-Shop Details**

```
Bathrooms: 2 | Distance to Sea: < 0.5km | Covered Area (sq.m): 280 sq.m | Covered Veranda (sq.m): 12 sq.m |

V.A.T: Not Included | Common Expenses: Not included | Energy Efficiency: Category N/A