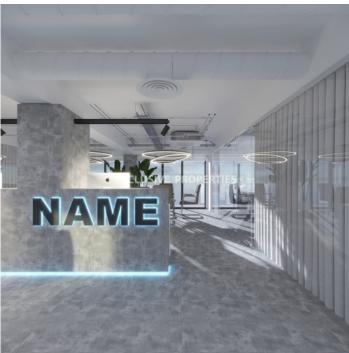

### Office in Enaerios LIM06218

Enaerios, Limassol, Cyprus

Seafront office space with panoramic sea view located in a business center next to Enaerios municipal parking, opposite the beach and within walking distance to all kinds of amenities. The covered area is 280 sq. m + 12 sq.

# **Office-Shop Details**

```
Bathrooms: 2 | Distance to Sea: < 0.5km | Covered Area (sq.m): 280 sq.m | Covered Veranda (sq.m): 12 sq.m |

V.A.T: Not Included | Common Expenses: Not included | Energy Efficiency: Category N/A