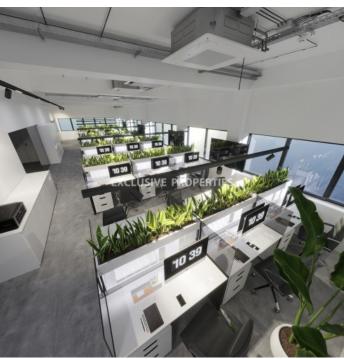

### Office in Enaerios LIM06218

Enaerios, Limassol, Cyprus

Seafront office space with panoramic sea view located in a business center next to Enaerios municipal parking, opposite the beach and within walking distance to all kinds of amenities. The covered area is 280 sq. m + 12 sq.

# **Office-Shop Details**

```
Bathrooms: 2 | Distance to Sea: < 0.5km | Covered Area (sq.m): 280 sq.m | Covered Veranda (sq.m): 12 sq.m |

V.A.T: Not Included | Common Expenses: Not included | Energy Efficiency: Category N/A