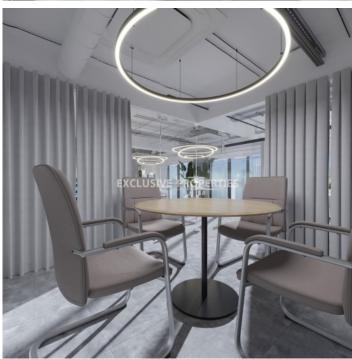

### Office in Enaerios LIM06218

Enaerios, Limassol, Cyprus

Seafront office space with panoramic sea view located in a business center next to Enaerios municipal parking, opposite the beach and within walking distance to all kinds of amenities. The covered area is 280 sq. m + 12 sq.

# **Office-Shop Details**

```
Bathrooms: 2 | Distance to Sea: < 0.5km | Covered Area (sq.m): 280 sq.m | Covered Veranda (sq.m): 12 sq.m |

V.A.T: Not Included | Common Expenses: Not included | Energy Efficiency: Category N/A