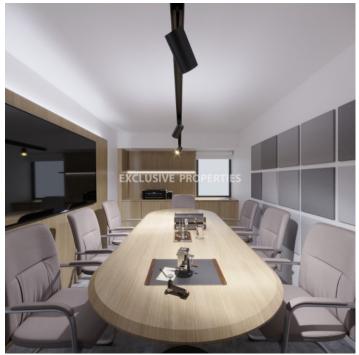

### Office in Enaerios LIM06218

Enaerios, Limassol, Cyprus

Seafront office space with panoramic sea view located in a business center next to Enaerios municipal parking, opposite the beach and within walking distance to all kinds of amenities. The covered area is 280 sq. m + 12 sq.

# **Office-Shop Details**

```
Bathrooms: 2 | Distance to Sea: < 0.5km | Covered Area (sq.m): 280 sq.m | Covered Veranda (sq.m): 12 sq.m |

V.A.T: Not Included | Common Expenses: Not included | Energy Efficiency: Category N/A