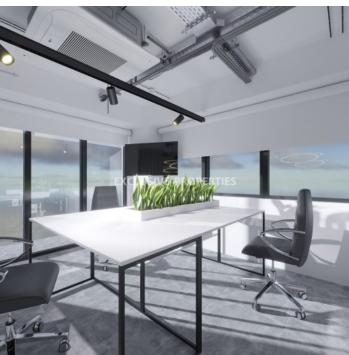

### Office in Enaerios LIM06218

Enaerios, Limassol, Cyprus

Seafront office space with panoramic sea view located in a business center next to Enaerios municipal parking, opposite the beach and within walking distance to all kinds of amenities. The covered area is 280 sq. m + 12 sq.

# **Office-Shop Details**

```
Bathrooms: 2 | Distance to Sea: < 0.5km | Covered Area (sq.m): 280 sq.m | Covered Veranda (sq.m): 12 sq.m |

V.A.T: Not Included | Common Expenses: Not included | Energy Efficiency: Category N/A