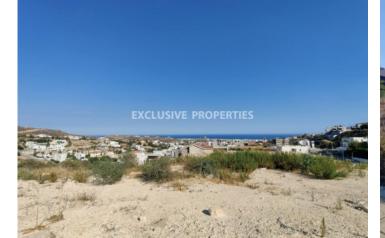

# **Residential Plot In Ayios Athanasios LIM06273**

Ayios Athanasios, Limassol, Cyprus

Residential plot with sea view for sale in Ayios Athanasios area, close to Foleys School.

Plot size 1433 sq.m., building density 40% and coverage 25%, planning zone Ka9.

# Land/Plot Details

Distance to Sea: < 5km | V.A.T: Not Included | Plot Area (sq.m): 1433

Mountain View | Sea View

#### Views

City View | Mountain View | Road Access | Sea View | Side Sea View | Valley View | Village View |

Panoramic view