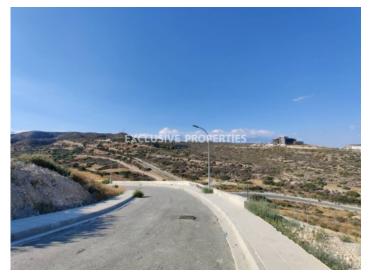

# **Residential Plot In Ayios Athanasios LIM06273**

Ayios Athanasios, Limassol, Cyprus

Residential plot with sea view for sale in Ayios Athanasios area, close to Foleys School.

Plot size 1433 sq.m., building density 40% and coverage 25%, planning zone Ka9.

# Land/Plot Details

Distance to Sea: < 5km | V.A.T: Not Included | Plot Area (sq.m): 1433

Mountain View | Sea View

### Attributes

General

V.A.T: Not Included | Plot Area (sq.m): 1433 | Distance to Sea: < 5km | Title Deeds: Yes | Coverage: 25 | Building Density: 40 | Property Zone: Residential | Electricity: Yes | Road Access: Yes | Purpose: Residential