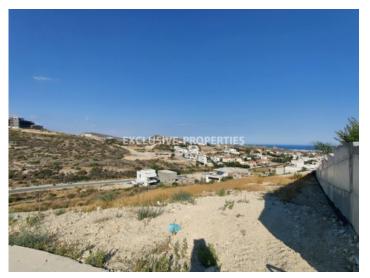

# **Residential Plot In Ayios Athanasios LIM06273**

Ayios Athanasios, Limassol, Cyprus

Residential plot with sea view for sale in Ayios Athanasios area, close to Foleys School.

Plot size 1433 sq.m., building density 40% and coverage 25%, planning zone Ka9.

# Land/Plot Details

Distance to Sea: < 5km | V.A.T: Not Included | Plot Area (sq.m): 1433

Mountain View | Sea View

#### Views

City View | Mountain View | Road Access | Sea View | Side Sea View | Valley View | Village View |

Panoramic view