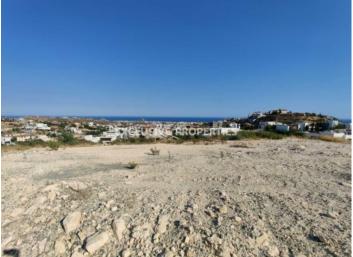

# **Residential Plot In Ayios Athanasios LIM06273**

Ayios Athanasios, Limassol, Cyprus

Residential plot with sea view for sale in Ayios Athanasios area, close to Foleys School.

Plot size 1433 sq.m., building density 40% and coverage 25%, planning zone Ka9.

# Land/Plot Details

Distance to Sea: < 5km | V.A.T: Not Included | Plot Area (sq.m): 1433

Mountain View | Sea View

#### Views

City View | Mountain View | Road Access | Sea View | Side Sea View | Valley View | Village View |

Panoramic view