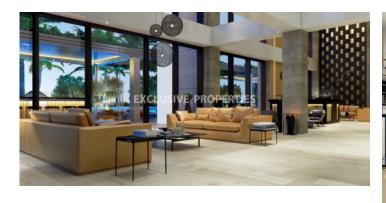

# Apartment In Germasogeia LIM01020

Germasogeia, Limassol, Cyprus

Spacious two-bedroom apartment in Germasogeia area, in walking distance to the beach, bank, café, restaurants, shopping facilities and all other amenities. It consists of an open plan kitchen connected with dining and living areas, guest toilet, two bedrooms (master bedroom is with en-suite shower) and family bathroom. In the building are such facilities like fully equipped gym, changing room and sauna, maids' rooms with kitchenette, store rooms, bar with smoking area and billiard, spacious lobby with sitting area. There is also a swimming pool, pool bar, kids' playground, gated entrance, concierge services, 24-hour service for all apartments, basement parking for residents and uncovered parking for visitors. VAT is not included in the price. Apartment now is under construction.

# **Apartment Details**

Bedrooms: 2 | Bathrooms: 2

Balcony | Covered Parking | Garden | Tennis Court | Uncovered Parking | Mountain View | Sea View

#### **Exterior**

Common Swimming Pool | Covered Parking | Garden | Tennis Court | Uncovered Parking

#### **Interior**

```
Alarm System | Air Condition Provision | Balcony | Basement | Central Heating Provision | Double Glazed Windows |

Emergency Exit | Entrance Hall | Electric Gates | Elevator | Fire Alarm | Gym | Maids Room | Open Plan Kitchen