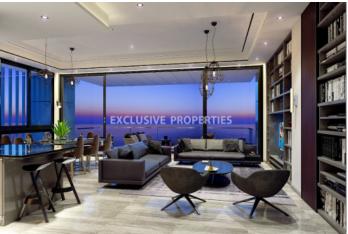

# Apartment In Germasogeia LIM01020

Germasogeia, Limassol, Cyprus

Spacious two-bedroom apartment in Germasogeia area, in walking distance to the beach, bank, café, restaurants, shopping facilities and all other amenities. It consists of an open plan kitchen connected with dining and living areas, guest toilet, two bedrooms (master bedroom is with en-suite shower) and family bathroom. In the building are such facilities like fully equipped gym, changing room and sauna, maids' rooms with kitchenette, store rooms, bar with smoking area and billiard, spacious lobby with sitting area. There is also a swimming pool, pool bar, kids' playground, gated entrance, concierge services, 24-hour service for all apartments, basement parking for residents and uncovered parking for visitors. VAT is not included in the price. Apartment now is under construction.

# **Apartment Details**

Bedrooms: 2 | Bathrooms: 2

Balcony | Covered Parking | Garden | Tennis Court | Uncovered Parking | Mountain View | Sea View

#### **Views**

City View | Mountain View | Sea View | Pool View