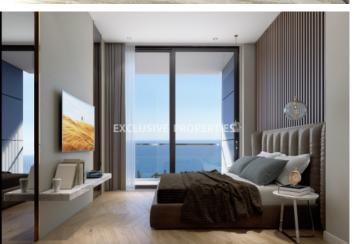

# Apartment In Germasogeia LIM01020

Germasogeia, Limassol, Cyprus

Spacious two-bedroom apartment in Germasogeia area, in walking distance to the beach, bank, café, restaurants, shopping facilities and all other amenities. It consists of an open plan kitchen connected with dining and living areas, guest toilet, two bedrooms (master bedroom is with en-suite shower) and family bathroom. In the building are such facilities like fully equipped gym, changing room and sauna, maids' rooms with kitchenette, store rooms, bar with smoking area and billiard, spacious lobby with sitting area. There is also a swimming pool, pool bar, kids' playground, gated entrance, concierge services, 24-hour service for all apartments, basement parking for residents and uncovered parking for visitors. VAT is not included in the price. Apartment now is under construction.

# **Apartment Details**

Bedrooms: 2 | Bathrooms: 2

Balcony | Covered Parking | Garden | Tennis Court | Uncovered Parking | Mountain View | Sea View

#### **Views**

City View | Mountain View | Sea View | Pool View