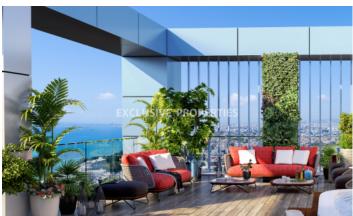

# Apartment In Germasogeia LIM01020

Germasogeia, Limassol, Cyprus

Spacious two-bedroom apartment in Germasogeia area, in walking distance to the beach, bank, café, restaurants, shopping facilities and all other amenities. It consists of an open plan kitchen connected with dining and living areas, guest toilet, two bedrooms (master bedroom is with en-suite shower) and family bathroom. In the building are such facilities like fully equipped gym, changing room and sauna, maids' rooms with kitchenette, store rooms, bar with smoking area and billiard, spacious lobby with sitting area. There is also a swimming pool, pool bar, kids' playground, gated entrance, concierge services, 24-hour service for all apartments, basement parking for residents and uncovered parking for visitors. VAT is not included in the price. Apartment now is under construction.

# **Apartment Details**

Bedrooms: 2 | Bathrooms: 2

Balcony | Covered Parking | Garden | Tennis Court | Uncovered Parking | Mountain View | Sea View

#### **Exterior**

Common Swimming Pool | Covered Parking | Garden | Tennis Court | Uncovered Parking

#### **Views**

City View | Mountain View | Sea View | Pool View