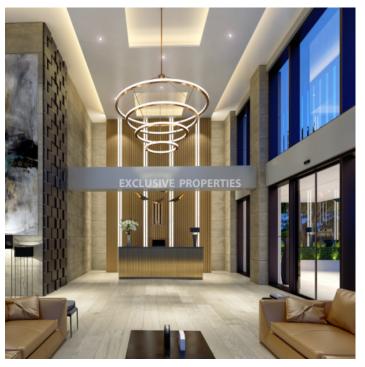

# Apartment In Germasogeia LIM01020

Germasogeia, Limassol, Cyprus

Spacious two-bedroom apartment in Germasogeia area, in walking distance to the beach, bank, café, restaurants, shopping facilities and all other amenities. It consists of an open plan kitchen connected with dining and living areas, guest toilet, two bedrooms (master bedroom is with en-suite shower) and family bathroom. In the building are such facilities like fully equipped gym, changing room and sauna, maids' rooms with kitchenette, store rooms, bar with smoking area and billiard, spacious lobby with sitting area. There is also a swimming pool, pool bar, kids' playground, gated entrance, concierge services, 24-hour service for all apartments, basement parking for residents and uncovered parking for visitors. VAT is not included in the price. Apartment now is under construction.

#### **Interior**

```
Alarm System | Air Condition Provision | Balcony | Basement | Central Heating Provision | Double Glazed Windows |

Emergency Exit | Entrance Hall | Electric Gates | Elevator | Fire Alarm | Gym | Maids Room | Open Plan Kitchen