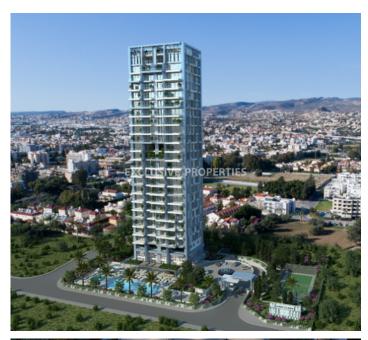

# Apartment In Germasogeia LIM01020

Germasogeia, Limassol, Cyprus

Spacious two-bedroom apartment in Germasogeia area, in walking distance to the beach, bank, café, restaurants, shopping facilities and all other amenities. It consists of an open plan kitchen connected with dining and living areas, guest toilet, two bedrooms (master bedroom is with en-suite shower) and family bathroom. In the building are such facilities like fully equipped gym, changing room and sauna, maids' rooms with kitchenette, store rooms, bar with smoking area and billiard, spacious lobby with sitting area. There is also a swimming pool, pool bar, kids' playground, gated entrance, concierge services, 24-hour service for all apartments, basement parking for residents and uncovered parking for visitors. VAT is not included in the price. Apartment now is under construction.

Building has also 1 and 3 bedroom apartments.

# **Apartment Details**

Bedrooms: 2 | Bathrooms: 2

Balcony | Covered Parking | Garden | Tennis Court | Uncovered Parking | Mountain View | Sea View