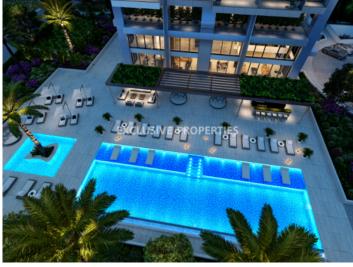

# Apartment In Germasogeia LIM01020

Germasogeia, Limassol, Cyprus

Spacious two-bedroom apartment in Germasogeia area, in walking distance to the beach, bank, café, restaurants, shopping facilities and all other amenities. It consists of an open plan kitchen connected with dining and living areas, guest toilet, two bedrooms (master bedroom is with en-suite shower) and family bathroom. In the building are such facilities like fully equipped gym, changing room and sauna, maids' rooms with kitchenette, store rooms, bar with smoking area and billiard, spacious lobby with sitting area. There is also a swimming pool, pool bar, kids' playground, gated entrance, concierge services, 24-hour service for all apartments, basement parking for residents and uncovered parking for visitors. VAT is not included in the price. Apartment now is under construction.

#### **Exterior**

Common Swimming Pool | Covered Parking | Garden | Tennis Court | Uncovered Parking