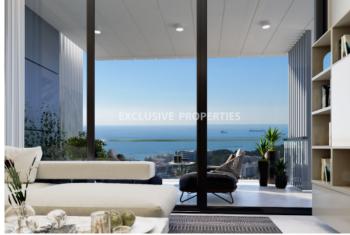

# Apartment In Germasogeia LIM01020

Germasogeia, Limassol, Cyprus

Spacious two-bedroom apartment in Germasogeia area, in walking distance to the beach, bank, café, restaurants, shopping facilities and all other amenities. It consists of an open plan kitchen connected with dining and living areas, guest toilet, two bedrooms (master bedroom is with en-suite shower) and family bathroom. In the building are such facilities like fully equipped gym, changing room and sauna, maids' rooms with kitchenette, store rooms, bar with smoking area and billiard, spacious lobby with sitting area. There is also a swimming pool, pool bar, kids' playground, gated entrance, concierge services, 24-hour service for all apartments, basement parking for residents and uncovered parking for visitors. VAT is not included in the price. Apartment now is under construction.

# **Apartment Details**

Bedrooms: 2 | Bathrooms: 2

Balcony | Covered Parking | Garden | Tennis Court | Uncovered Parking | Mountain View | Sea View

#### **Views**

City View | Mountain View | Sea View | Pool View