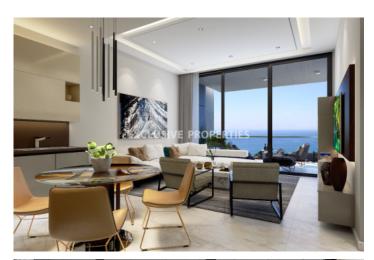

# Apartment In Germasogeia LIM01020

Germasogeia, Limassol, Cyprus

Spacious two-bedroom apartment in Germasogeia area, in walking distance to the beach, bank, café, restaurants, shopping facilities and all other amenities. It consists of an open plan kitchen connected with dining and living areas, guest toilet, two bedrooms (master bedroom is with en-suite shower) and family bathroom. In the building are such facilities like fully equipped gym, changing room and sauna, maids' rooms with kitchenette, store rooms, bar with smoking area and billiard, spacious lobby with sitting area. There is also a swimming pool, pool bar, kids' playground, gated entrance, concierge services, 24-hour service for all apartments, basement parking for residents and uncovered parking for visitors. VAT is not included in the price. Apartment now is under construction.

# **Apartment Details**

Bedrooms: 2 | Bathrooms: 2

Balcony | Covered Parking | Garden | Tennis Court | Uncovered Parking | Mountain View | Sea View

#### **Views**

City View | Mountain View | Sea View | Pool View